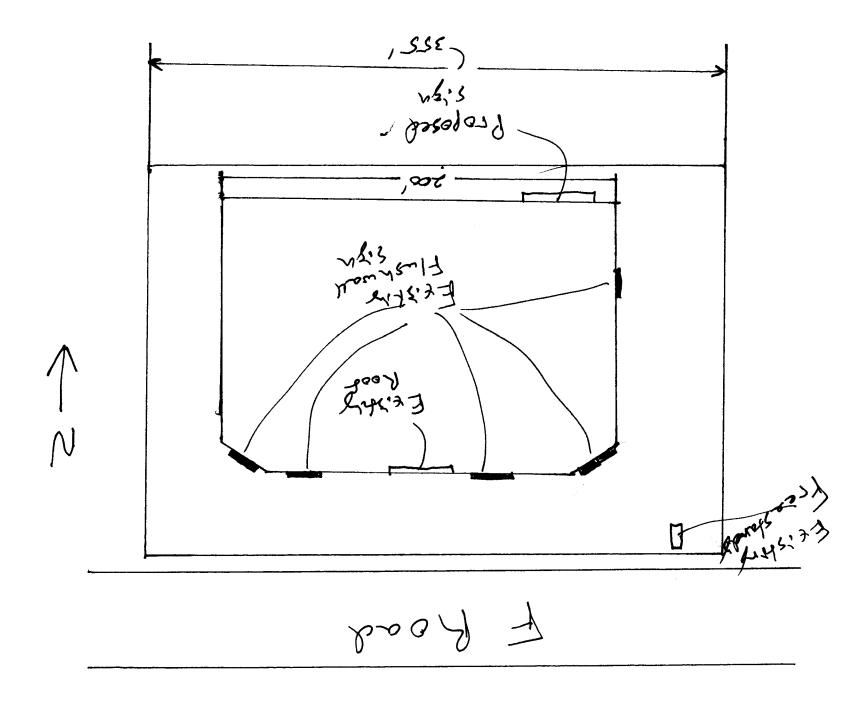

| TAX SCHEDULE 2945-043-04-018 BUSINESS NAME The Oak Tree Un STREET ADDRESS 2412 F Road 7# PROPERTY OWNER 5 AME OWNER ADDRESS SAME                                                                                                                                                                                                                                                                                                                                                                                                                                                                      | CONTRACTOR Buds Signs LICENSE NO. 2060/05 ADDRESS 1055 Offe Ave TELEPHONE NO. 245-7700 CONTACT PERSON TODO |  |  |
|-------------------------------------------------------------------------------------------------------------------------------------------------------------------------------------------------------------------------------------------------------------------------------------------------------------------------------------------------------------------------------------------------------------------------------------------------------------------------------------------------------------------------------------------------------------------------------------------------------|------------------------------------------------------------------------------------------------------------|--|--|
| 1. FLUSH WALL   2 Square Feet per Linear Foot of Building Façade                                                                                                                                                                                                                                                                                                                                                                                                                                                                                                                                      |                                                                                                            |  |  |
| Existing Externally externally Illuminated No Change in Electrical Service [ ] Non-Illuminated                                                                                                                                                                                                                                                                                                                                                                                                                                                                                                        |                                                                                                            |  |  |
| (1-4) Area of Proposed Sign: 60 Square Feet (1-3) Building Façade: 200 Linear Feet (4) Street Frontage: 355 Linear Feet (2-4) Height to Top of Sign: 15 Feet  Building Facade Direction: North South East West Name of Street: 12 Manual Manual Feet Name of Street: 12 Feet                                                                                                                                                                                                                                                                                                                          |                                                                                                            |  |  |
| EXISTING SIGNAGE/TYPE: All off F Rd                                                                                                                                                                                                                                                                                                                                                                                                                                                                                                                                                                   | FOR OFFICE USE ONLY                                                                                        |  |  |
| Freestanding 120                                                                                                                                                                                                                                                                                                                                                                                                                                                                                                                                                                                      | Sq. Ft. Signage Allowed on Parcel:                                                                         |  |  |
| Root 84                                                                                                                                                                                                                                                                                                                                                                                                                                                                                                                                                                                               | Sq. Ft. Building 4/60 Sq. Ft.                                                                              |  |  |
| Flushwall 1-5 223.5                                                                                                                                                                                                                                                                                                                                                                                                                                                                                                                                                                                   |                                                                                                            |  |  |
| Total Existing: 427.5                                                                                                                                                                                                                                                                                                                                                                                                                                                                                                                                                                                 | Sq. Ft. Total Allowed: \( \frac{\lambda \ellow}{QQ} \) Sq. Ft.                                             |  |  |
| COMMENTS:                                                                                                                                                                                                                                                                                                                                                                                                                                                                                                                                                                                             |                                                                                                            |  |  |
| NOTE: No sign may exceed 300 square feet. A separate sign permit is required for each sign. Attach a sketch, to scale, of proposed and existing signage including types, dimensions and lettering. Attach a plot plan, to scale, showing: abutting streets, alleys, easements, driveways, encroachments, property lines, distances from existing buildings to proposed signs and required setbacks. Roof signs shall be manufactured such that no guy wires, braces or supports shall be visible.  I hereby attest that the information on this form and the attached sketches are true and accurate. |                                                                                                            |  |  |
| Todal Nocher 11/14/06                                                                                                                                                                                                                                                                                                                                                                                                                                                                                                                                                                                 | 1/18/2 Asa Com 11-15 No                                                                                    |  |  |
| Applicant's Signature Date                                                                                                                                                                                                                                                                                                                                                                                                                                                                                                                                                                            | Community Development Approval Date                                                                        |  |  |