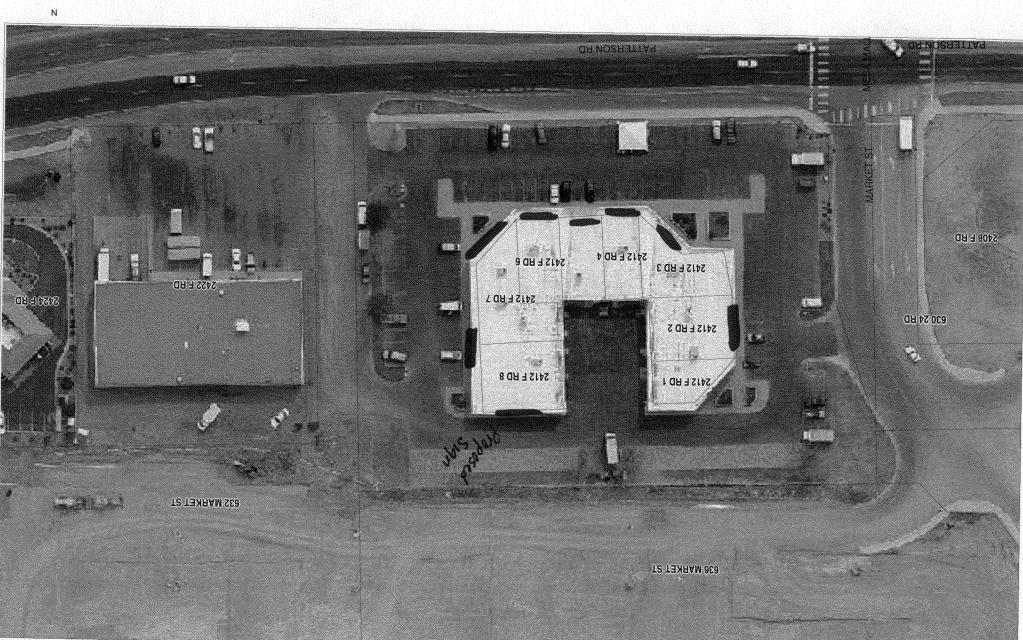

| TAX SCHEDULE 2945-043-04-018 BUSINESS NAME The Oak Tree Un STREET ADDRESS 2412 F Road 7# PROPERTY OWNER 5 AME OWNER ADDRESS SAME                                                                                                                                                                                                                                                                                                                                                                                                                                                                      | CONTRACTOR Buds Signs LICENSE NO. 2060/05 ADDRESS 1055 Offe Ave TELEPHONE NO. 245-7700 CONTACT PERSON TODO |  |  |
|-------------------------------------------------------------------------------------------------------------------------------------------------------------------------------------------------------------------------------------------------------------------------------------------------------------------------------------------------------------------------------------------------------------------------------------------------------------------------------------------------------------------------------------------------------------------------------------------------------|------------------------------------------------------------------------------------------------------------|--|--|
| 1. FLUSH WALL   2 Square Feet per Linear Foot of Building Façade                                                                                                                                                                                                                                                                                                                                                                                                                                                                                                                                      |                                                                                                            |  |  |
| Existing Externally externally Illuminated No Change in Electrical Service [ ] Non-Illuminated                                                                                                                                                                                                                                                                                                                                                                                                                                                                                                        |                                                                                                            |  |  |
| (1-4) Area of Proposed Sign: 60 Square Feet (1-3) Building Façade: 200 Linear Feet (4) Street Frontage: 355 Linear Feet (2-4) Height to Top of Sign: 15 Feet  Building Facade Direction: North South East West Name of Street: 12 Manual Manual Feet Name of Street: 12 Feet                                                                                                                                                                                                                                                                                                                          |                                                                                                            |  |  |
| EXISTING SIGNAGE/TYPE: All off F Rd                                                                                                                                                                                                                                                                                                                                                                                                                                                                                                                                                                   | FOR OFFICE USE ONLY                                                                                        |  |  |
| Freestanding 120                                                                                                                                                                                                                                                                                                                                                                                                                                                                                                                                                                                      | Sq. Ft. Signage Allowed on Parcel:                                                                         |  |  |
| Root 84                                                                                                                                                                                                                                                                                                                                                                                                                                                                                                                                                                                               | Sq. Ft. Building 4/60 Sq. Ft.                                                                              |  |  |
| Flushwall 1-5 223.5                                                                                                                                                                                                                                                                                                                                                                                                                                                                                                                                                                                   |                                                                                                            |  |  |
| Total Existing: 427.5                                                                                                                                                                                                                                                                                                                                                                                                                                                                                                                                                                                 | Sq. Ft. Total Allowed: \( \frac{\lambda \ellow}{QQ} \) Sq. Ft.                                             |  |  |
| COMMENTS:                                                                                                                                                                                                                                                                                                                                                                                                                                                                                                                                                                                             |                                                                                                            |  |  |
| NOTE: No sign may exceed 300 square feet. A separate sign permit is required for each sign. Attach a sketch, to scale, of proposed and existing signage including types, dimensions and lettering. Attach a plot plan, to scale, showing: abutting streets, alleys, easements, driveways, encroachments, property lines, distances from existing buildings to proposed signs and required setbacks. Roof signs shall be manufactured such that no guy wires, braces or supports shall be visible.  I hereby attest that the information on this form and the attached sketches are true and accurate. |                                                                                                            |  |  |
| Todal Nocher 11/14/06                                                                                                                                                                                                                                                                                                                                                                                                                                                                                                                                                                                 | 1/18/2 Asa Com 11-15 No                                                                                    |  |  |
| Applicant's Signature Date                                                                                                                                                                                                                                                                                                                                                                                                                                                                                                                                                                            | Community Development Approval Date                                                                        |  |  |