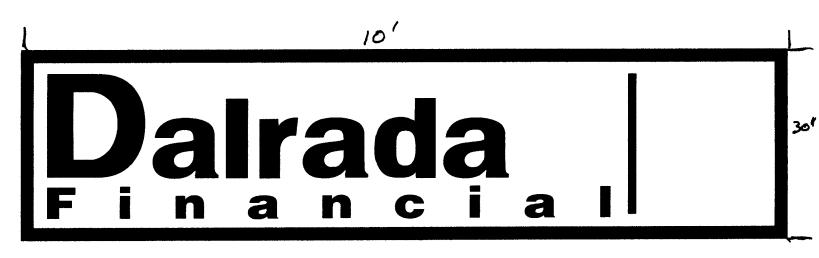

| Permit                                                                                                                                                                                                                                                                                                                                                                           |                                                                                                                                                                                                                                        |                                                                                                                                                               |
|----------------------------------------------------------------------------------------------------------------------------------------------------------------------------------------------------------------------------------------------------------------------------------------------------------------------------------------------------------------------------------|----------------------------------------------------------------------------------------------------------------------------------------------------------------------------------------------------------------------------------------|---------------------------------------------------------------------------------------------------------------------------------------------------------------|
| Crond Junction                                                                                                                                                                                                                                                                                                                                                                   | SIGN CLEARANCE                                                                                                                                                                                                                         | Clearance No.                                                                                                                                                 |
| Grand Junction                                                                                                                                                                                                                                                                                                                                                                   | Community Development Department                                                                                                                                                                                                       | Date Submitted <u>5-17-04</u><br>Fee \$ <u>25.00</u>                                                                                                          |
| COLORADO                                                                                                                                                                                                                                                                                                                                                                         | 250 North 5 <sup>th</sup> Street<br>Grand Junction CO 81501                                                                                                                                                                            | Zone $\begin{array}{c} 2 \\ \hline \\ \hline \\ \end{array}$                                                                                                  |
|                                                                                                                                                                                                                                                                                                                                                                                  | (970) 244-1430                                                                                                                                                                                                                         |                                                                                                                                                               |
| TAX SCHEDULE <u>1945-044-18-004</u> CONTRACTOR <u>Bud's Signs</u><br>BUSINESS NAME <u>Dalrada Financia</u> (LICENSE NO. <u>2060/05</u><br>STREET ADDRESS <u>2470 Patterson</u> ADDRESS <u>1055 Ute Ave</u> ,                                                                                                                                                                     |                                                                                                                                                                                                                                        |                                                                                                                                                               |
| PROPERTY OWNER SAME TELEPHONE NO. 245-7700                                                                                                                                                                                                                                                                                                                                       |                                                                                                                                                                                                                                        |                                                                                                                                                               |
| OWNER ADDRESS <u>Pede M. Yle</u> CONTACT PERSON TOD                                                                                                                                                                                                                                                                                                                              |                                                                                                                                                                                                                                        |                                                                                                                                                               |
| [] 1. FLUSH WALL 2 Square Feet per Linear Foot of Building Facade   [] 2. ROOF 2 Square Feet per Linear Foot of Building Facade   [] 3. FREE-STANDING 2 Traffic Lanes - 0.75 Square Feet x Street Frontage   [] 4. PROJECTING 0.5 Square Feet per each Linear Foot of Building Facade   [] 5. OFF-PREMISE See #3 Spacing Requirements; Not > 300 Square Feet or < 15 Square Feet |                                                                                                                                                                                                                                        |                                                                                                                                                               |
|                                                                                                                                                                                                                                                                                                                                                                                  |                                                                                                                                                                                                                                        | 19 500 5quile 1 660 61 < 15 5quile 1 660                                                                                                                      |
| [ ] Externally Illuminated                                                                                                                                                                                                                                                                                                                                                       | [X Internally Illuminated                                                                                                                                                                                                              | [ ] Non-Illuminated                                                                                                                                           |
| [] Externally Illuminated   (1 - 5) Area of Proposed Sig   (1,2,4) Building Façade:   (1 - 4) Street Frontage:   (2 - 5) Height to Top of Sig                                                                                                                                                                                                                                    | Internally Illuminated<br>gn:Square Feet<br>SLinear Feet Building Façade D<br>Linear Feet Name of Street:                                                                                                                              | [] Non-Illuminated   irection: North   South East   West   F Coccle   e: 8   Feet                                                                             |
| [] Externally Illuminated   (1 - 5) Area of Proposed Sig   (1,2,4) Building Façade:   (1 - 4) Street Frontage:   (2 - 5) Height to Top of Sig                                                                                                                                                                                                                                    | Internally Illuminated<br>gn:S Square Feet<br>S Linear Feet Building Façade D<br>Linear Feet Name of Street:<br>n:/O.S Feet Clearance to Graduisting Off-Premise Signs within 600 Feet:                                                | [] Non-Illuminated   irection: North   South East   West   F Coccle   e: 8   Feet                                                                             |
| [] Externally Illuminated   (1 - 5) Area of Proposed Sig   (1,2,4) Building Façade:   (1 - 4) Street Frontage:   (2 - 5) Height to Top of Sig   (5) Distance from all Ex                                                                                                                                                                                                         | Internally Illuminated<br>gn:S Square Feet<br>S Linear Feet Building Façade D<br>Linear Feet Name of Street:<br>n:S Feet Clearance to Graduisting Off-Premise Signs within 600 Feet:<br>& SQUARE FOOTAGE:                              | [] Non-Illuminated                                                                                                                                            |
| [] Externally Illuminated   (1 - 5) Area of Proposed Sig   (1,2,4) Building Façade:   (1 - 4) Street Frontage:   (2 - 5) Height to Top of Sig   (5) Distance from all Ex   EXISTING SIGNAGE/TYPE   Free Standy                                                                                                                                                                   | Internally Illuminated<br>gn: 25 Square Feet<br>95 Linear Feet Building Façade D<br>60 Linear Feet Name of Street:<br>n: _/O.5 Feet Clearance to Graduisting Off-Premise Signs within 600 Feet:<br>& SQUARE FOOTAGE:<br>247 Sq. Ft.    | [] Non-Illuminated                                                                                                                                            |
| [] Externally Illuminated   (1 - 5) Area of Proposed Sig   (1,2,4) Building Façade:   (1 - 4) Street Frontage:   (2 - 5) Height to Top of Sig   (5) Distance from all Ex                                                                                                                                                                                                         | Internally Illuminated<br>gn: 25 Square Feet<br>95 Linear Feet Building Façade D<br>60 Linear Feet Name of Street:<br>n: 10.5 Feet Clearance to Graduisting Off-Premise Signs within 600 Feet:<br>& SQUARE FOOTAGE:<br>34.5,20 Sq. Ft. | [] Non-Illuminated<br>irection: North South East West<br>$F \circ a d$<br>e:                                                                                  |
| [] Externally Illuminated   (1-5) Area of Proposed Sig   (1,2,4) Building Façade:   (1-4) Street Frontage:   (2-5) Height to Top of Sig   (5) Distance from all Ex   EXISTING SIGNAGE/TYPE   Free Standy   Flush wall (                                                                                                                                                          | Internally Illuminated<br>gn: 25 Square Feet<br>95 Linear Feet Building Façade D<br>60 Linear Feet Name of Street:<br>n: 10.5 Feet Clearance to Graduisting Off-Premise Signs within 600 Feet:<br>& SQUARE FOOTAGE:<br>34.5,20 Sq. Ft. | [] Non-Illuminated<br>irection: North South East West<br>$F \circ c \circ d$<br>$e: \_\_\_\_\_\_\_\_\_\_\_\_\_\_\_\_\_\_\_\_\_\_\_\_\_\_\_\_\_\_\_\_\_\_\_\_$ |

**NOTE:** No sign may exceed 300 square feet. A separate sign clearance is required for each sign. Attach a sketch, to scale, of proposed and existing signage including types, dimensions and lettering. Attach a plot plan, to scale, showing: abutting streets, alleys, easements, driveways, encroachments, property lines, distances from existing buildings to proposed signs and required setbacks. <u>A SEPARATE PERMIT FROM THE BUILDING DEPARTMENT IS ALSO REQUIRED.</u>