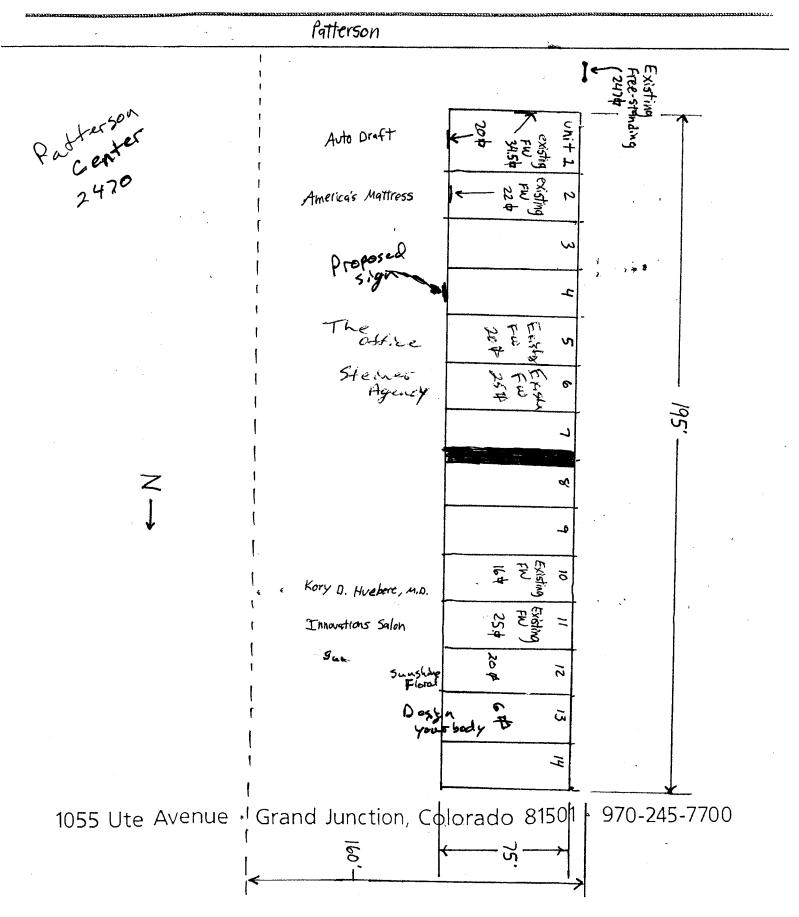

| Permit                                                                                                                                                                                                                                                                                                                                                                           |                                                                                                                                                                                                                                        |                                                                                                                                                               |
|----------------------------------------------------------------------------------------------------------------------------------------------------------------------------------------------------------------------------------------------------------------------------------------------------------------------------------------------------------------------------------|----------------------------------------------------------------------------------------------------------------------------------------------------------------------------------------------------------------------------------------|---------------------------------------------------------------------------------------------------------------------------------------------------------------|
| Crond Junction                                                                                                                                                                                                                                                                                                                                                                   | SIGN CLEARANCE                                                                                                                                                                                                                         | Clearance No.                                                                                                                                                 |
| Grand Junction                                                                                                                                                                                                                                                                                                                                                                   | Community Development Department                                                                                                                                                                                                       | Date Submitted <u>5-17-04</u><br>Fee \$ <u>25.00</u>                                                                                                          |
| COLORADO                                                                                                                                                                                                                                                                                                                                                                         | 250 North 5 <sup>th</sup> Street<br>Grand Junction CO 81501                                                                                                                                                                            | Zone $\begin{array}{c} 2 \\ \hline \\ \hline \\ \end{array}$                                                                                                  |
|                                                                                                                                                                                                                                                                                                                                                                                  | (970) 244-1430                                                                                                                                                                                                                         |                                                                                                                                                               |
| TAX SCHEDULE <u>1945-044-18-004</u> CONTRACTOR <u>Bud's Signs</u><br>BUSINESS NAME <u>Dalrada Financia</u> (LICENSE NO. <u>2060/05</u><br>STREET ADDRESS <u>2470 Patterson</u> ADDRESS <u>1055 Ute Ave</u> ,                                                                                                                                                                     |                                                                                                                                                                                                                                        |                                                                                                                                                               |
| PROPERTY OWNER SAME TELEPHONE NO. 245-7700                                                                                                                                                                                                                                                                                                                                       |                                                                                                                                                                                                                                        |                                                                                                                                                               |
| OWNER ADDRESS <u>Pede M. Yle</u> CONTACT PERSON TOD                                                                                                                                                                                                                                                                                                                              |                                                                                                                                                                                                                                        |                                                                                                                                                               |
| [] 1. FLUSH WALL 2 Square Feet per Linear Foot of Building Facade   [] 2. ROOF 2 Square Feet per Linear Foot of Building Facade   [] 3. FREE-STANDING 2 Traffic Lanes - 0.75 Square Feet x Street Frontage   [] 4. PROJECTING 0.5 Square Feet per each Linear Foot of Building Facade   [] 5. OFF-PREMISE See #3 Spacing Requirements; Not > 300 Square Feet or < 15 Square Feet |                                                                                                                                                                                                                                        |                                                                                                                                                               |
|                                                                                                                                                                                                                                                                                                                                                                                  |                                                                                                                                                                                                                                        | 19 500 5quile 1 660 61 < 15 5quile 1 660                                                                                                                      |
| [ ] Externally Illuminated                                                                                                                                                                                                                                                                                                                                                       | [X Internally Illuminated                                                                                                                                                                                                              | [ ] Non-Illuminated                                                                                                                                           |
| [] Externally Illuminated   (1 - 5) Area of Proposed Sig   (1,2,4) Building Façade:   (1 - 4) Street Frontage:   (2 - 5) Height to Top of Sig                                                                                                                                                                                                                                    | Internally Illuminated<br>gn:Square Feet<br>SLinear Feet Building Façade D<br>Linear Feet Name of Street:                                                                                                                              | [] Non-Illuminated   irection: North   South East   West   F Coccle   e: 8   Feet                                                                             |
| [] Externally Illuminated   (1 - 5) Area of Proposed Sig   (1,2,4) Building Façade:   (1 - 4) Street Frontage:   (2 - 5) Height to Top of Sig                                                                                                                                                                                                                                    | Internally Illuminated<br>gn:S Square Feet<br>S Linear Feet Building Façade D<br>Linear Feet Name of Street:<br>n:/O.S Feet Clearance to Graduisting Off-Premise Signs within 600 Feet:                                                | [] Non-Illuminated   irection: North   South East   West   F Coccle   e: 8   Feet                                                                             |
| [] Externally Illuminated   (1 - 5) Area of Proposed Sig   (1,2,4) Building Façade:   (1 - 4) Street Frontage:   (2 - 5) Height to Top of Sig   (5) Distance from all Ex                                                                                                                                                                                                         | Internally Illuminated<br>gn:S Square Feet<br>S Linear Feet Building Façade D<br>Linear Feet Name of Street:<br>n:S Feet Clearance to Graduisting Off-Premise Signs within 600 Feet:<br>& SQUARE FOOTAGE:                              | [] Non-Illuminated                                                                                                                                            |
| [] Externally Illuminated   (1 - 5) Area of Proposed Sig   (1,2,4) Building Façade:   (1 - 4) Street Frontage:   (2 - 5) Height to Top of Sig   (5) Distance from all Ex   EXISTING SIGNAGE/TYPE   Free Standy                                                                                                                                                                   | Internally Illuminated<br>gn: 25 Square Feet<br>95 Linear Feet Building Façade D<br>60 Linear Feet Name of Street:<br>n: _/O.5 Feet Clearance to Graduisting Off-Premise Signs within 600 Feet:<br>& SQUARE FOOTAGE:<br>247 Sq. Ft.    | [] Non-Illuminated                                                                                                                                            |
| [] Externally Illuminated   (1 - 5) Area of Proposed Sig   (1,2,4) Building Façade:   (1 - 4) Street Frontage:   (2 - 5) Height to Top of Sig   (5) Distance from all Ex                                                                                                                                                                                                         | Internally Illuminated<br>gn: 25 Square Feet<br>95 Linear Feet Building Façade D<br>60 Linear Feet Name of Street:<br>n: 10.5 Feet Clearance to Graduisting Off-Premise Signs within 600 Feet:<br>& SQUARE FOOTAGE:<br>34.5,20 Sq. Ft. | [] Non-Illuminated<br>irection: North South East West<br>$F \circ a d$<br>e:                                                                                  |
| [] Externally Illuminated   (1-5) Area of Proposed Sig   (1,2,4) Building Façade:   (1-4) Street Frontage:   (2-5) Height to Top of Sig   (5) Distance from all Ex   EXISTING SIGNAGE/TYPE   Free Standy   Flush wall (                                                                                                                                                          | Internally Illuminated<br>gn: 25 Square Feet<br>95 Linear Feet Building Façade D<br>60 Linear Feet Name of Street:<br>n: 10.5 Feet Clearance to Graduisting Off-Premise Signs within 600 Feet:<br>& SQUARE FOOTAGE:<br>34.5,20 Sq. Ft. | [] Non-Illuminated<br>irection: North South East West<br>$F \circ c \circ d$<br>$e: \_\_\_\_\_\_\_\_\_\_\_\_\_\_\_\_\_\_\_\_\_\_\_\_\_\_\_\_\_\_\_\_\_\_\_\_$ |

**NOTE:** No sign may exceed 300 square feet. A separate sign clearance is required for each sign. Attach a sketch, to scale, of proposed and existing signage including types, dimensions and lettering. Attach a plot plan, to scale, showing: abutting streets, alleys, easements, driveways, encroachments, property lines, distances from existing buildings to proposed signs and required setbacks. <u>A SEPARATE PERMIT FROM THE BUILDING DEPARTMENT IS ALSO REQUIRED.</u>