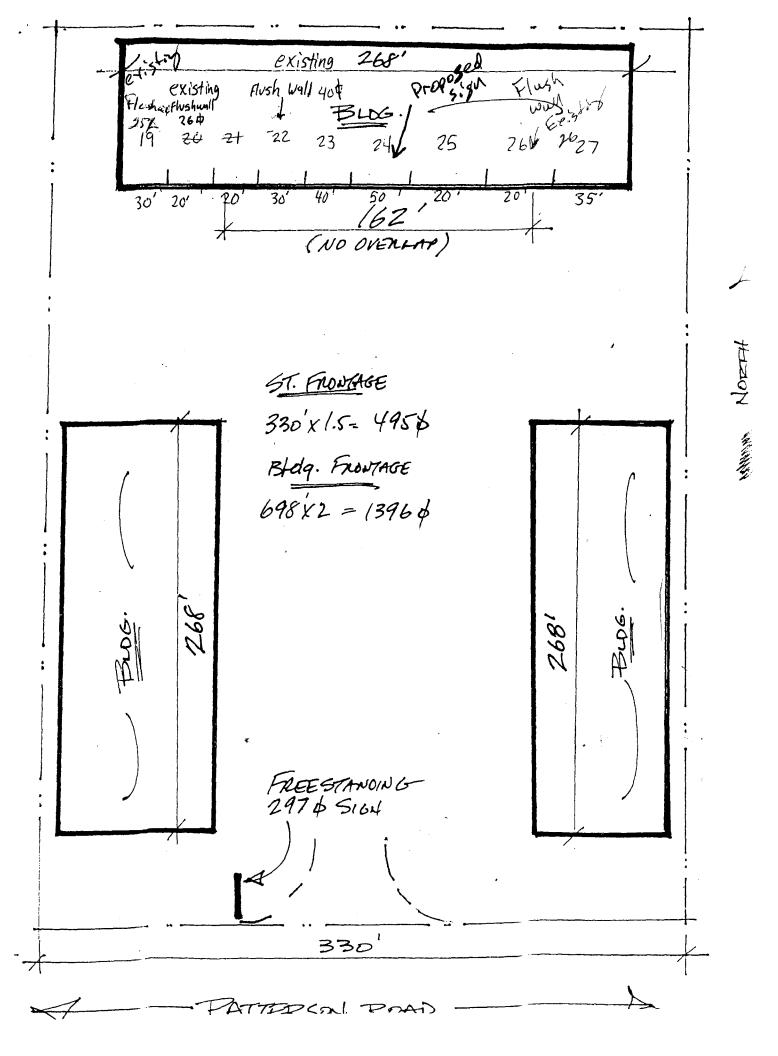

| TAX SCHEDULE <u>2945-144-17-127</u>                                                                                                                                                                                                                                                                                                                                                                                                                                                               | CONTRACTOR Bud's Signs                                                         |  |  |
|---------------------------------------------------------------------------------------------------------------------------------------------------------------------------------------------------------------------------------------------------------------------------------------------------------------------------------------------------------------------------------------------------------------------------------------------------------------------------------------------------|--------------------------------------------------------------------------------|--|--|
| STREET ADDRESS 2778 Patterson Rd He PROPERTY OWNER Pete Milles OWNER ADDRESS SAME                                                                                                                                                                                                                                                                                                                                                                                                                 | NO. 2060/05 29ADDRESS 1055 Who Ave, TELEPHONE NO. 245-7700 CONTACT PERSON 1000 |  |  |
| Note                                                                                                                                                                                                                                                                                                                                                                                                                                                                                              |                                                                                |  |  |
| Existing Externally or Internally Illuminated No Change in Electrical Service [ ] Non-Illuminated                                                                                                                                                                                                                                                                                                                                                                                                 |                                                                                |  |  |
| (1-4) Area of Proposed Sign: Square Feet (1-3) Building Façade: Linear Feet (4) Street Frontage: 330 Linear Feet (2-4) Height to Top of Sign: 967 Feet                                                                                                                                                                                                                                                                                                                                            | Building Facade Direction: North South East West  Name of Street:              |  |  |
| EXISTING SIGNAGE/TYPE:                                                                                                                                                                                                                                                                                                                                                                                                                                                                            | FOR OFFICE USE ONLY                                                            |  |  |
|                                                                                                                                                                                                                                                                                                                                                                                                                                                                                                   | _ Sq. Ft. Signage Allowed on Parcel:                                           |  |  |
|                                                                                                                                                                                                                                                                                                                                                                                                                                                                                                   | _ Sq. Ft. Building <u>53U</u> Sq. Ft.                                          |  |  |
|                                                                                                                                                                                                                                                                                                                                                                                                                                                                                                   | _ Sq. Ft. Free-Standing 495 Sq. Ft.                                            |  |  |
| Total Existing:                                                                                                                                                                                                                                                                                                                                                                                                                                                                                   | _ Sq. Ft. Total Allowed:SGL_ Sq. Ft.                                           |  |  |
| COMMENTS: See Attached                                                                                                                                                                                                                                                                                                                                                                                                                                                                            |                                                                                |  |  |
| NOTE: No sign may exceed 300 square feet. A separate sign permit is required for each sign. Attach a sketch, to scale, of proposed and existing signage including types, dimensions and lettering. Attach a plot plan, to scale, showing: abutting streets, alleys, easements, driveways, encroachments, property lines, distances from existing buildings to proposed signs and required setbacks. Roof signs shall be manufactured such that no guy wires, braces or supports shall be visible. |                                                                                |  |  |
| I hereby attest that the information on this form and the attached sketches are true and accurate.  Sodi Lodge 6/5/06 1/8/4 Magin Walter Willeliel                                                                                                                                                                                                                                                                                                                                                |                                                                                |  |  |
| Applicant's Signature Date                                                                                                                                                                                                                                                                                                                                                                                                                                                                        | Community Development Approval Date                                            |  |  |