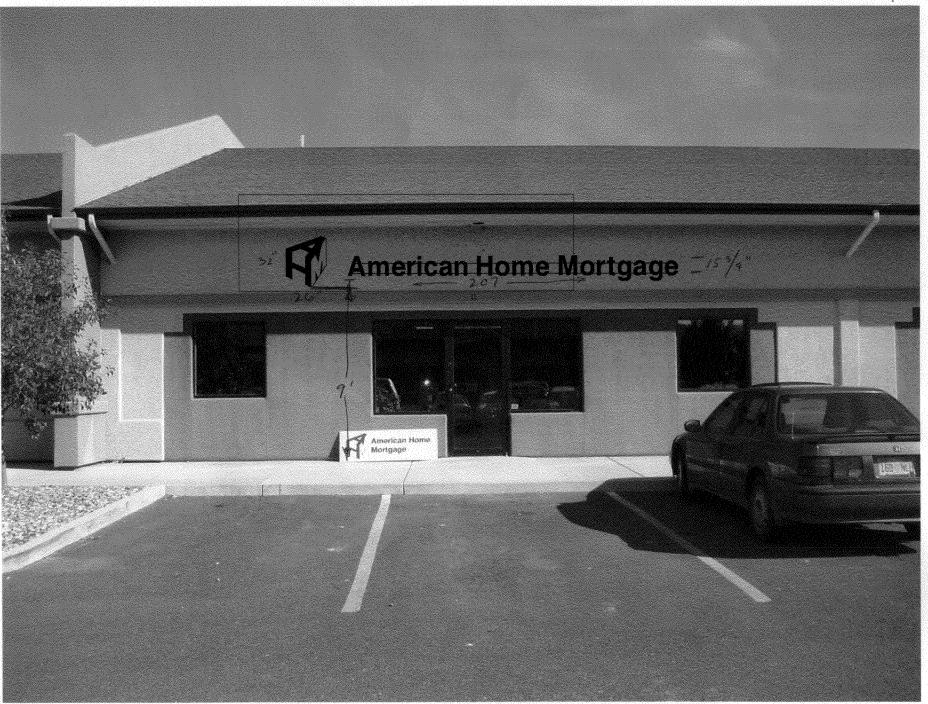

| TAX SCHEDULE 2945-044-17-012  BUSINESS NAME - MENICAN - MORTENCE  STREET ADDRESS 2478 - PATTERS ON 20 11  PROPERTY OWNER ROOSEN ROOSENTES LLC.  OWNER ADDRESS                                                                                                                                                                                                                                                                                                                                      | CONTRACTOR PLATINUM SIGN CO.  LICENSE NO. 2060559  ADDRESS Z916 I-70 B  TELEPHONE NO. 248-9677  CONTACT PERSON BRIAN TAP |  |  |
|----------------------------------------------------------------------------------------------------------------------------------------------------------------------------------------------------------------------------------------------------------------------------------------------------------------------------------------------------------------------------------------------------------------------------------------------------------------------------------------------------|--------------------------------------------------------------------------------------------------------------------------|--|--|
| 1. FLUSH WALL   2 Square Feet per Linear Foot of Building Façade                                                                                                                                                                                                                                                                                                                                                                                                                                   |                                                                                                                          |  |  |
| [ ] Existing Externally or Internally Illuminated – No Change in Electrical Service [ ] Non-Illuminated                                                                                                                                                                                                                                                                                                                                                                                            |                                                                                                                          |  |  |
| (1-4) Area of Proposed Sign: 28.5 Square Feet (1-3) Building Façade: 40 Linear Feet (4) Street Frontage: 1/4. Linear Feet (2-4) Height to Top of Sign: 1/6" Feet                                                                                                                                                                                                                                                                                                                                   | Building Facade Direction: North South East West  Name of Street:  Clearance to Grade: 7' Feet                           |  |  |
| EXISTING SIGNAGE/TYPE:                                                                                                                                                                                                                                                                                                                                                                                                                                                                             | FOR OFFICE USE ONLY                                                                                                      |  |  |
| See Sign file so                                                                                                                                                                                                                                                                                                                                                                                                                                                                                   | 12010                                                                                                                    |  |  |
| S                                                                                                                                                                                                                                                                                                                                                                                                                                                                                                  |                                                                                                                          |  |  |
| S                                                                                                                                                                                                                                                                                                                                                                                                                                                                                                  | q. Ft. Free-Standing Sq. Ft.                                                                                             |  |  |
| Total Existing: S                                                                                                                                                                                                                                                                                                                                                                                                                                                                                  | q. Ft. Total Allowed: 1311 Sq. Ft.                                                                                       |  |  |
| COMMENTS: /NTERNAL BUSINESS CONDO UNIT                                                                                                                                                                                                                                                                                                                                                                                                                                                             |                                                                                                                          |  |  |
| fer approved sign package.                                                                                                                                                                                                                                                                                                                                                                                                                                                                         |                                                                                                                          |  |  |
| NOTE: No sign may exceed 300 square feet. A separate sign permit is required for each sign. Attach a sketch, to scale, of proposed and existing signage including types, dimensions and lettering. Attach a plot plan, to scale, showing: abutting streets, alleys, easements, driveways, encroachments, property, lines, distances from existing buildings to proposed signs and required setbacks. Roof signs shall be manufactured such that no guy wires, braces or supports shall be visible. |                                                                                                                          |  |  |
| I hereby attest that the information on this form and the attached sketches are true and accurate.                                                                                                                                                                                                                                                                                                                                                                                                 |                                                                                                                          |  |  |
| Applicant's Signature Date C                                                                                                                                                                                                                                                                                                                                                                                                                                                                       | ommunity Development Approval  Date                                                                                      |  |  |
| (White: Community Development) (Yellow: A                                                                                                                                                                                                                                                                                                                                                                                                                                                          | Yellow: Applicant) (Pink: Code Enforcement)                                                                              |  |  |