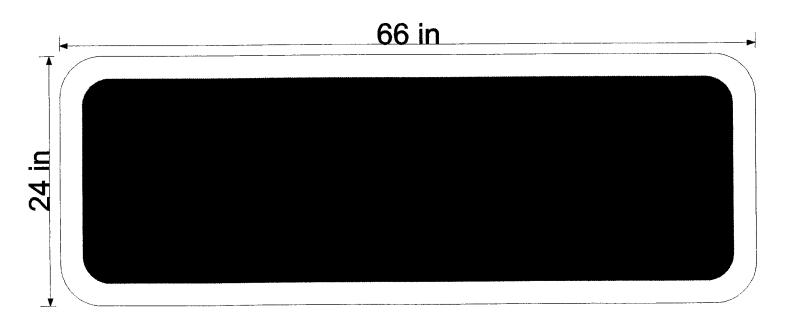

Attach a sketch, to scale, of proposed and existing signage including types, dimensions and lettering. Attach a plot plan, to scale, showing: abutting streets, alleys, easements, driveways, encroachments, property lines, distances from existing buildings to proposed signs and required setbacks. Roof signs shall be manufactured such that no guy wires, braces or supports shall be visible.

I hereby attest that the information on this form and the attached sketches are true and accurate.

| Denzieterward         | 4/6/06 | ("Lays Mall                    | 4/10/02 |
|-----------------------|--------|--------------------------------|---------|
| Applicant's Signature | Date   | Community Development Approval | Date    |

(White: Community Development)

(Yellow: Applicant)

## **Canopy Signs**



11 59. F+.

2448 F ROAD





6 59 Ft.