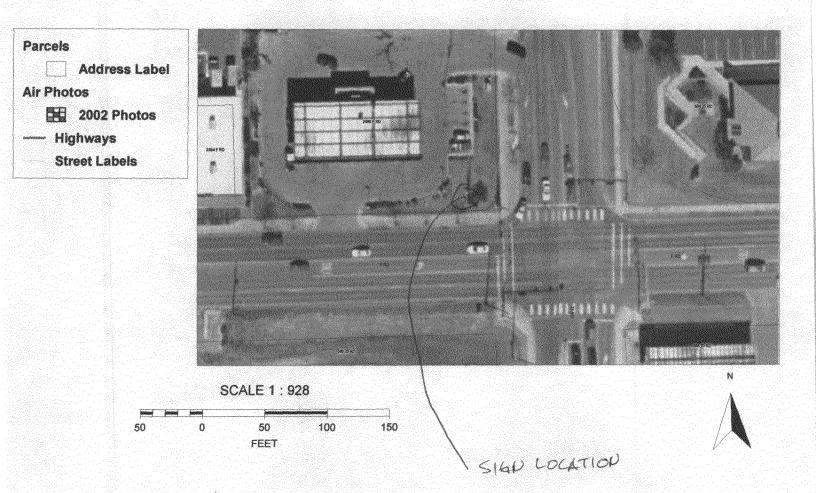

| nunity Development Approval  Date                                                                                           |  |  |

(White: Community Development)

(Yellow: Applicant)

(Pink: Code Enforcement)

## 2498 F Rd. Grand Junction



## City of Grand Junction GIS City Map ©