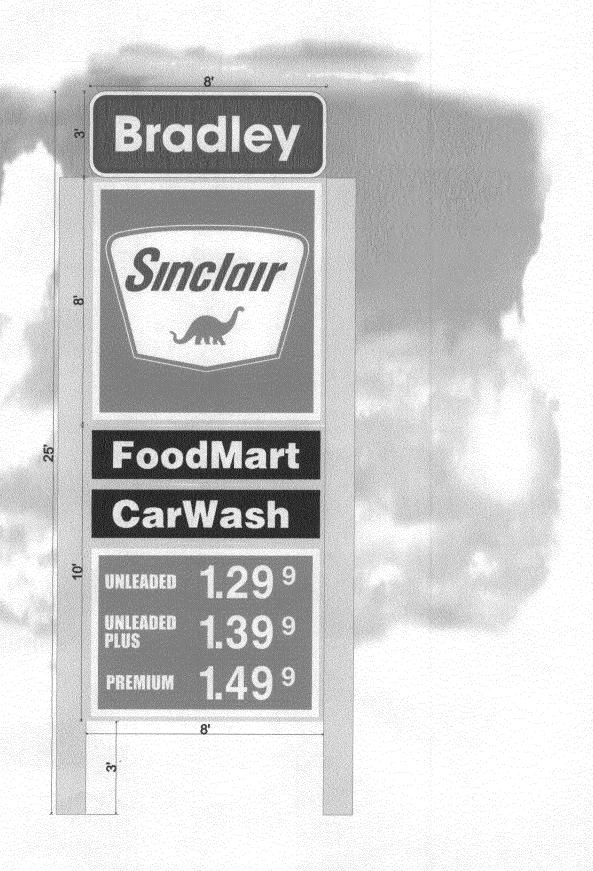

| BUSINESS NAME BRADLEY SINCLAIR LIC<br>STREET ADDRESS 2498 FROAD AI<br>PROPERTY OWNER BRADLEY PETROLEUM INC                                                                                                                                                                                                                                                                                                                                                                                                                                                                                                                                                                                                                  | NTRACTOR A WELL SIGN CO-<br>CENSE NO. 2060053<br>DORESS SAO N. WESTGATE DR.<br>LEPHONE NO. 244-8934<br>NTACT PERSON DEN ZIL |  |  |
|-----------------------------------------------------------------------------------------------------------------------------------------------------------------------------------------------------------------------------------------------------------------------------------------------------------------------------------------------------------------------------------------------------------------------------------------------------------------------------------------------------------------------------------------------------------------------------------------------------------------------------------------------------------------------------------------------------------------------------|-----------------------------------------------------------------------------------------------------------------------------|--|--|
| [ ] 1. FLUSH WALL 2 Square Feet per Linear Foot of Building Façade   Face change only on items 2, 3 & 4 2 Square Feet per Linear Foot of Building Facade   [ ] 2. ROOF 2 Square Feet per Linear Foot of Building Facade   [ ] 3. PROJECTING 0.5 Square Feet per each Linear Foot of Building Facade   ↓ 4. FREE-STANDING 2 Traffic Lanes - 0.75 Square Feet x Street Frontage   4 or more Traffic Lanes - 1.5 Square Feet x Street Frontage                                                                                                                                                                                                                                                                                 |                                                                                                                             |  |  |
| Existing Externally or Internally Illuminated – No Change in Electrical Service [ ] Non-Illuminated                                                                                                                                                                                                                                                                                                                                                                                                                                                                                                                                                                                                                         |                                                                                                                             |  |  |
| (1-4)       Area of Proposed Sign:       168       Square Feet         (1-3)       Building Façade:       50       Linear Feet       Building Facade Direction: North Couth East West         (4)       Street Frontage:       260       Linear Feet       Name of Street:       FROAD         (2-4)       Height to Top of Sign:       25       Feet       Clearance to Grade:       3       Feet                                                                                                                                                                                                                                                                                                                          |                                                                                                                             |  |  |
| EXISTING SIGNA GE/TYPE:                                                                                                                                                                                                                                                                                                                                                                                                                                                                                                                                                                                                                                                                                                     | FOR OFFICE USE ONLY                                                                                                         |  |  |
| FLUSH WALL 18 sq. Ft.                                                                                                                                                                                                                                                                                                                                                                                                                                                                                                                                                                                                                                                                                                       | Signage Allowed on Parcel:                                                                                                  |  |  |
| Sq. Ft Sq. Ft Sq. Ft Sq. Ft.                                                                                                                                                                                                                                                                                                                                                                                                                                                                                                                                                                                                                                                                                                | Free-Standing 300 Sq. Ft.                                                                                                   |  |  |
| COMMENTS: THIS SIGN WILL REUGIN EXACTLY AS IT NOW EXISTS,                                                                                                                                                                                                                                                                                                                                                                                                                                                                                                                                                                                                                                                                   |                                                                                                                             |  |  |
| EXECUTIVE WILL CHANGE THE FACE IN THE ACTUAL STATION SIGN.  AND ADD THE TOP SIGN (Readley) WHICH WILL ADD 2Y Sq. FT.  NOTE: No sign may exceed 300 square feet. A separate sign permit is required for each sign. Attach a sketch, to scale, of proposed and existing signage including types, dimensions and lettering. Attach a plot plan, to scale, showing: abutting streets, alleys, easements, driveways, encroachments, property lines, distances from existing buildings to proposed signs and required setbacks. Roof signs shall be manufactured such that no guy wires, braces or supports shall be visible.  I hereby attest that the information on this form and the attached sketches are true and accurate. |                                                                                                                             |  |  |
| Applicant's Signature Date Comm                                                                                                                                                                                                                                                                                                                                                                                                                                                                                                                                                                                                                                                                                             | nunity Development Approval  Date                                                                                           |  |  |