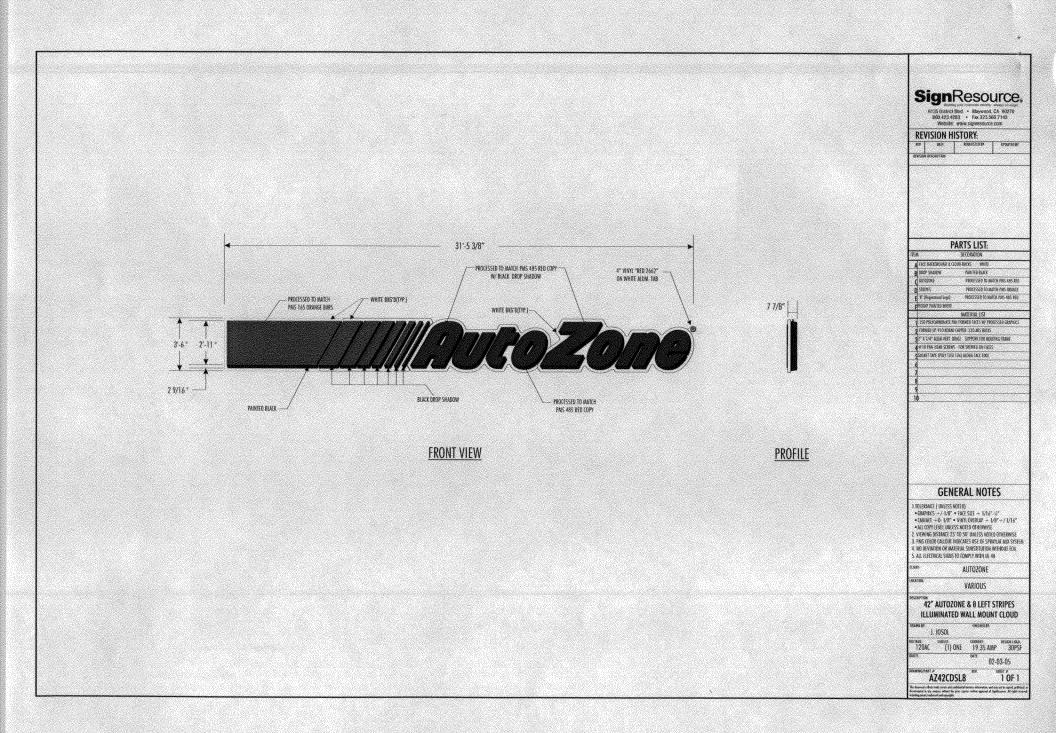

| c r P                                                                                                                                    |                                                                                                                                        | A                                                                                                                            |                                                                             |                         |
|------------------------------------------------------------------------------------------------------------------------------------------|----------------------------------------------------------------------------------------------------------------------------------------|------------------------------------------------------------------------------------------------------------------------------|-----------------------------------------------------------------------------|-------------------------|
| Grand Junction                                                                                                                           | Sign Perm<br>Community Development Dep<br>250 North 5 <sup>th</sup> Street<br>Grand Junction CO 81501<br>Phone: (970) 244-1430 FAX (97 | artment                                                                                                                      | Permit No<br>Date Submitted $8-2$<br>Fee \$ 25.00<br>Zone $25.00$ C-2       | 3- <i>DL</i>            |
| TAX SCHEDULE<br>BUSINESS NAME<br>STREET ADDRESS<br>PROPERTY OWNER<br>OWNER ADDRESS                                                       | 945-103-00-141<br>Futo Zone<br>2522/2Hwy6<br>SAME<br>SAME                                                                              |                                                                                                                              | ENO. 2060/05                                                                | Sighs<br>te Ave,<br>200 |
| [X]1. FLUSH WALFace change only on iter[]2. ROOF[]3. PROJECTING[]4. FREE-STANE                                                           | ns 2, 3 & 4<br>2 Square Feet per Lir<br>G 0.5 Square Feet per e<br>DING 2 Traffic Lanes - 0.75                                         | near Foot of Building<br>near Foot of Building<br>ach Linear Foot of Bu<br>5 Square Feet x Street<br>nes - 1.5 Square Feet y | Facade<br>uilding Facade<br>Frontage                                        |                         |
| [X] Existing Externally                                                                                                                  | or Internally Illuminated - No                                                                                                         | Change in Electrical                                                                                                         | Service [] Non-Il                                                           | luminated               |
| <ul> <li>(1-4) Area of Proposed</li> <li>(1-3) Building Façade:</li> <li>(4) Street Frontage:</li> <li>(2-4) Height to Top of</li> </ul> | Linear Feet                                                                                                                            | Name of                                                                                                                      | Facade Direction: North So<br>Street: <u>Hwy 6</u><br>e to Grade: <u>10</u> | uth Eas West            |
| EXISTING SIGNAGE/                                                                                                                        | ГУРЕ:                                                                                                                                  |                                                                                                                              | FOR OFFICE                                                                  | USE ONLY                |
| Flush u                                                                                                                                  | sall                                                                                                                                   | Sq. Ft.                                                                                                                      | Signage Allowed on Parce                                                    | l:                      |
|                                                                                                                                          |                                                                                                                                        | Sq. Ft.                                                                                                                      | Building                                                                    | <u>254</u> Sq. Ft.      |
|                                                                                                                                          |                                                                                                                                        | Sq. Ft.                                                                                                                      | Free-Standing                                                               | 231 Sq. Ft.             |
|                                                                                                                                          | Total Existing:                                                                                                                        | Sq. Ft.                                                                                                                      | Total Allowed:                                                              | <u>254</u> Sq. Ft.      |
| COMMENTS:                                                                                                                                | eplace Aw                                                                                                                              | Aller                                                                                                                        |                                                                             |                         |

NOTE: No sign may exceed 300 square feet. A separate sign permit is required for each sign. Attach a sketch, to scale, of proposed and existing signage including types, dimensions and lettering. Attach a plot plan, to scale, showing: abutting streets, alleys, easements, driveways, encroachments, property lines, distances from existing buildings to proposed signs and required setbacks. Roof signs shall be manufactured such that no guy wires, braces or supports shall be visible.