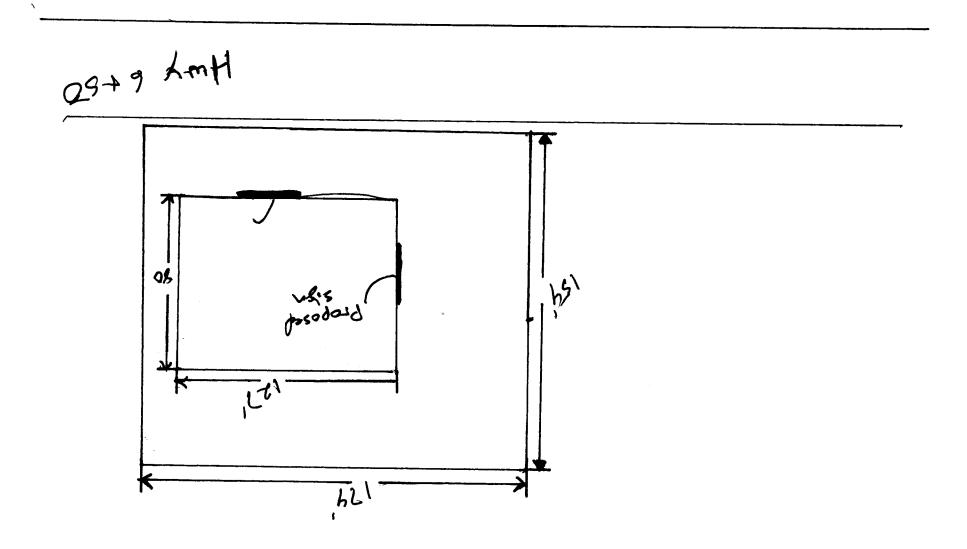

NOTE: No sign may exceed 300 square feet. A separate sign permit is required for each sign. Attach a sketch, to scale, of proposed and existing signage including types, dimensions and lettering. Attach a plot plan, to scale, showing: abutting streets, alleys, easements, driveways, encroachments, property lines, distances from existing buildings to proposed signs and required setbacks. Roof signs shall be manufactured such that no guy wires, braces or supports shall be visible.

existing signage including types, dimensions and lettering. Attach a plot plan, to scale, showing: abutting streets, alleys, easements, driveways, encroachments, property lines, distances from existing buildings to proposed signs and required setbacks. Roof signs shall be manufactured such that no guy wires, braces or supports shall be visible.