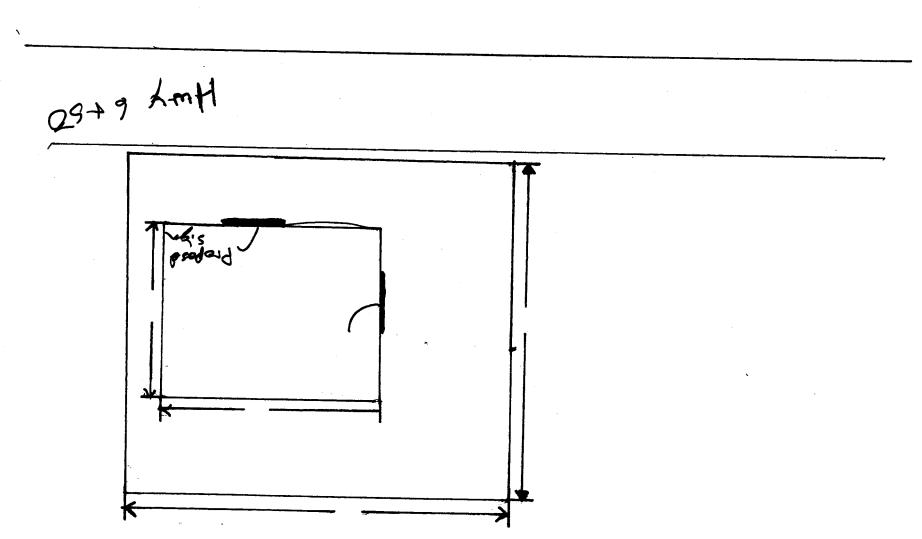

NOTE: No sign may exceed 300 square feet. A separate sign permit is required for each sign. Attach a sketch, to scale, of proposed and existing signage including types, dimensions and lettering. Attach a plot plan, to scale, showing: abutting streets, alleys, easements, driveways, encroachments, property lines, distances from existing buildings to proposed signs and required setbacks. Roof signs shall be manufactured such that no guy wires, braces or supports shall be visible.

existing signage including types, dimensions and lettering. Attach a plot plan, to scale, showing: abutting streets, alleys, easements, driveways, encroachments, property lines, distances from existing buildings to proposed signs and required setbacks. Roof signs shall be manufactured such that no guy wires, braces or supports shall be visible.