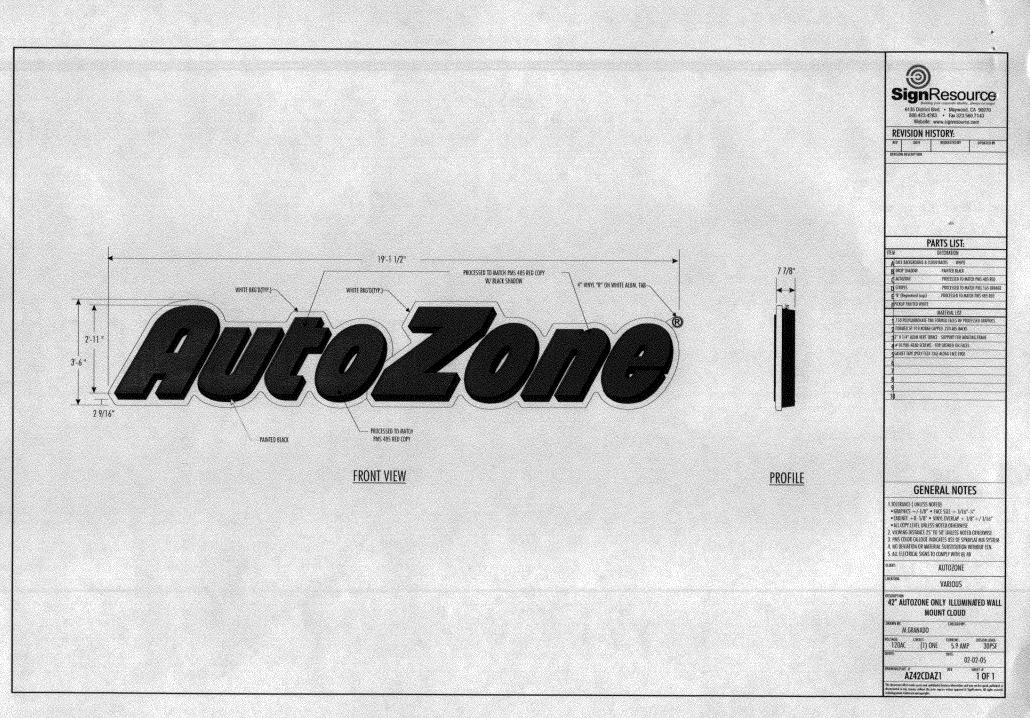

(Pink: Code Enforcement)

| Grand Junction                                                                                                                     | Sign Permit<br>Community Development Department<br>250 North 5 <sup>th</sup> Street<br>Grand Junction CO 81501<br>Phone: (970) 244-1430 FAX (970) 256-4 |                                                       | Permit No<br>Date Submitted $\underline{\$-3-0le}$<br>Fee $\$ \underline{5.00}$<br>Zone $\underline{C-2}$        |
|------------------------------------------------------------------------------------------------------------------------------------|---------------------------------------------------------------------------------------------------------------------------------------------------------|-------------------------------------------------------|------------------------------------------------------------------------------------------------------------------|
| TAX SCHEDULE<br>BUSINESS NAME<br>STREET ADDRESS<br>PROPERTY OWNER<br>OWNER ADDRESS                                                 | 945-103-00-141<br>tuto Zone<br>25221/21twy 6+50<br>SAME<br>SAME                                                                                         |                                                       | ENO. 2060/05                                                                                                     |
| <ul> <li>1. FLUSH WALL</li> <li>Face change only on iter</li> <li>2. ROOF</li> <li>3. PROJECTING</li> <li>4. FREE-STAND</li> </ul> | ns 2, 3 & 4<br>2 Square Feet per Linear Foo<br>0.5 Square Feet per each Lin                                                                             | ot of Building I<br>ear Foot of Bu<br>e Feet x Street | Facade<br>ilding Facade<br>Frontage                                                                              |
| (X) Existing Externally                                                                                                            | or Internally Illuminated- No Change                                                                                                                    | in Electrical                                         | Service [] Non-Illuminated                                                                                       |
| <ul> <li>(1-4) Area of Proposed</li> <li>(1-3) Building Façade:</li></ul>                                                          | <u>174</u> Linear Feet<br><u>40 154</u> Linear Feet                                                                                                     | Name of                                               | Facade Direction: North South East West<br>Street:6450<br>e to Grade:6Feet                                       |
| EXISTING SIGNAGE/                                                                                                                  | ГҮРЕ:                                                                                                                                                   |                                                       | FOR OFFICE USE ONLY                                                                                              |
|                                                                                                                                    |                                                                                                                                                         | _ Sq. Ft.                                             | Signage Allowed on Parcel:                                                                                       |
|                                                                                                                                    |                                                                                                                                                         | _ Sq. Ft.                                             | Building <u>348</u> Sq. Ft.                                                                                      |
|                                                                                                                                    | N                                                                                                                                                       | _ Sq. Ft.                                             | Free-Standing <u>23</u> / Sq. Ft.                                                                                |
|                                                                                                                                    | Total Existing:                                                                                                                                         | _ Sq. Ft.                                             | Total Allowed: <u>348</u> Sq. Ft.                                                                                |
| COMMENTS:<br>Need 4                                                                                                                | Replace Awn<br>Contact Coot at                                                                                                                          | in ani                                                | permits Ateau that they<br>may require.                                                                          |
| ÷ .                                                                                                                                |                                                                                                                                                         | -                                                     | or each sign. Attach a sketch, to scale, of proposed and so scale, showing: abutting streets, alleys, easements, |

existing signage including types, dimensions and lettering. Attach a plot plan, to scale, showing: abutting streets, alleys, easements, driveways, encroachments, property lines, distances from existing buildings to proposed signs and required setbacks. Roof signs shall be manufactured such that no guy wires, braces or supports shall be visible.