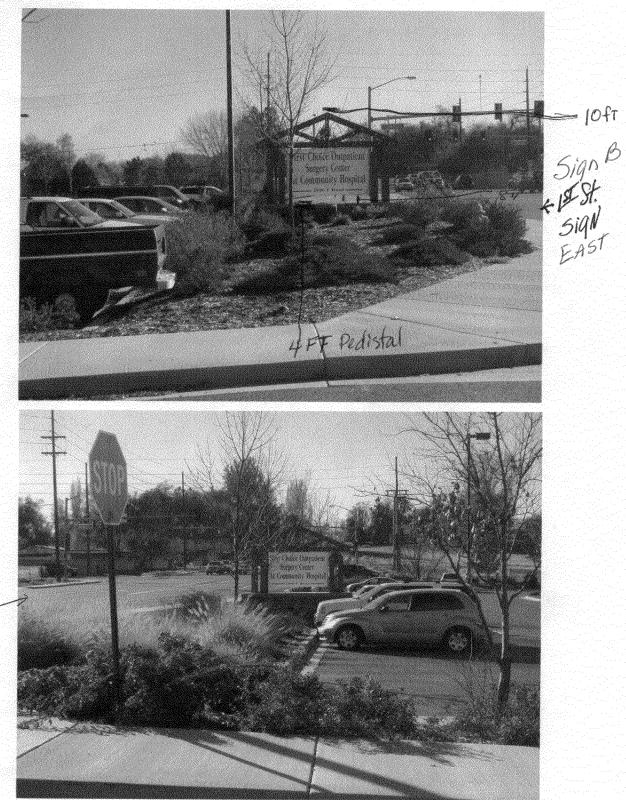

| <sup>ес</sup> . #                                                                                                                                                                                                                                                                                                                                                                                                                                    |                                            |            | Sign B                              |  |  |
|------------------------------------------------------------------------------------------------------------------------------------------------------------------------------------------------------------------------------------------------------------------------------------------------------------------------------------------------------------------------------------------------------------------------------------------------------|--------------------------------------------|------------|-------------------------------------|--|--|
| Grand Junction                                                                                                                                                                                                                                                                                                                                                                                                                                       | Sign Permit                                |            | Permit No.                          |  |  |
| COLORADO                                                                                                                                                                                                                                                                                                                                                                                                                                             | Community Development Department           |            | Date Submitted <u>11-9-66</u>       |  |  |
|                                                                                                                                                                                                                                                                                                                                                                                                                                                      | 250 North 5 <sup>th</sup> Street           |            | Fee \$ <i>D 00</i>                  |  |  |
|                                                                                                                                                                                                                                                                                                                                                                                                                                                      | Grand Junction CO 81501                    |            | Zone $\rho_D$                       |  |  |
|                                                                                                                                                                                                                                                                                                                                                                                                                                                      | Phone: (970) 244-1430 FAX (970) 256-4031   |            |                                     |  |  |
| TAX SCHEDULE 29                                                                                                                                                                                                                                                                                                                                                                                                                                      | 45-034-06-008                              | CONTR      | ACTOR Your Sign Co                  |  |  |
| BUSINESS NAME Fir                                                                                                                                                                                                                                                                                                                                                                                                                                    | st Choice Outpatient Surgery               | LICENS     |                                     |  |  |
|                                                                                                                                                                                                                                                                                                                                                                                                                                                      | 596 Patterson Rd                           |            | ss 2478 Industrial Blud.            |  |  |
|                                                                                                                                                                                                                                                                                                                                                                                                                                                      | Community Hospital                         |            | TELEPHONE NO. <u>970 - 242 3924</u> |  |  |
| OWNER ADDRESS                                                                                                                                                                                                                                                                                                                                                                                                                                        |                                            | CONTA      | CTPERSON_Gladys                     |  |  |
| <ul> <li>[] 1. FLUSH WALL 2 Square Feet per Linear Foot of Building Façade</li> <li>Face change only on items 2, 3 &amp; 4</li> <li>[] 2. ROOF 2 Square Feet per Linear Foot of Building Facade</li> <li>[] 3. PROJECTING 0.5 Square Feet per each Linear Foot of Building Facade</li> <li>[X] 4. FREE-STANDING 2 Traffic Lanes - 0.75 Square Feet x Street Frontage</li> <li>4 or more Traffic Lanes - 1.5 Square Feet x Street Frontage</li> </ul> |                                            |            |                                     |  |  |
| [ Y Existing Externally of                                                                                                                                                                                                                                                                                                                                                                                                                           | or Internally Illuminated – No Change in I | Electrical | Service [ ] Non-Illuminated         |  |  |
| (1-4) Area of Proposed Sign: 28 Square Feet (56) Double Faced<br>(1-3) Building Façade: 200 (160) Linear Feet 40' Partico Building Facade Direction: North South East West                                                                                                                                                                                                                                                                           |                                            |            |                                     |  |  |
|                                                                                                                                                                                                                                                                                                                                                                                                                                                      |                                            |            | Street: First                       |  |  |
| (2-4) Height to Top of S                                                                                                                                                                                                                                                                                                                                                                                                                             | Sign: Feet                                 | Clearanc   | e to Grade: Feet                    |  |  |
|                                                                                                                                                                                                                                                                                                                                                                                                                                                      |                                            |            |                                     |  |  |
| EXISTING SIGNAGE/                                                                                                                                                                                                                                                                                                                                                                                                                                    | ГYPE:                                      |            | FOR OFFICE USE ONLY                 |  |  |
| other treesta                                                                                                                                                                                                                                                                                                                                                                                                                                        | <u>naling 56 (DF)so</u>                    | I. Ft.     | Signage Allowed on Parcel:          |  |  |
| this freestand                                                                                                                                                                                                                                                                                                                                                                                                                                       | ing 5/0 (DE)s                              | q. Ft.     | Building Sq. Ft.                    |  |  |
|                                                                                                                                                                                                                                                                                                                                                                                                                                                      |                                            | q. Ft.     | Free-Standing <u>247</u> Sq. Ft.    |  |  |
|                                                                                                                                                                                                                                                                                                                                                                                                                                                      | Total Existing: 1/2 Second                 | q. Ft.     | Total Allowed: <u>247</u> Sq. Ft.   |  |  |
| COMMENTS                                                                                                                                                                                                                                                                                                                                                                                                                                             | ,                                          |            |                                     |  |  |