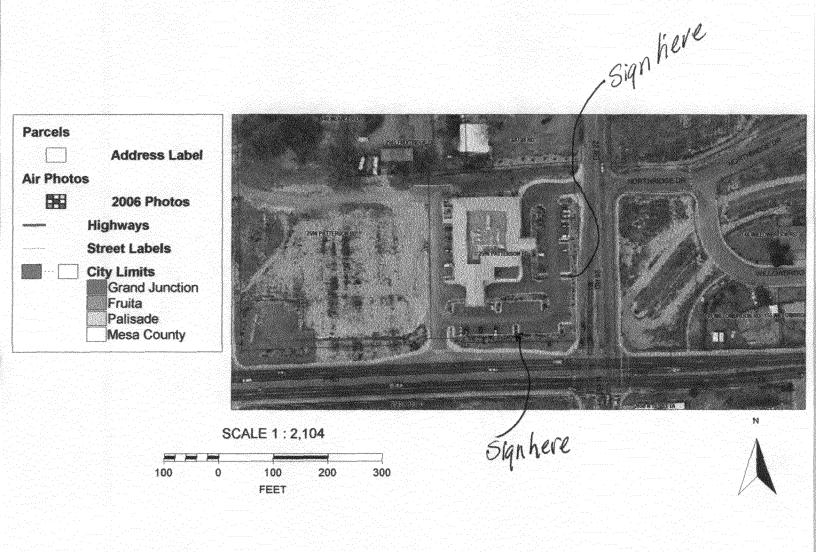

streets, alleys, easements, driveways, encroachments, property lines, distances from existing buildings to proposed signs and required setbacks. Roof signs shall be manufactured such that no guy wires, braces or supports shall be visible.

I hereby attest that the information on this form and the attached sketches are true and accurate.

| Hadin KDables         | allalou                | 1 Marchine                     | 11-9-110 |
|-----------------------|------------------------|--------------------------------|----------|
| Applicant's Signature | <u> 9NOVU4</u><br>Date | Community Development Approval | Date     |

(White: Community Development)

(Yellow: Applicant)

(Pink: Code Enforcement)

Proposed Signfaces (4)





Sign A Patterson-South

## City of Grand Junction GIS City Map ©