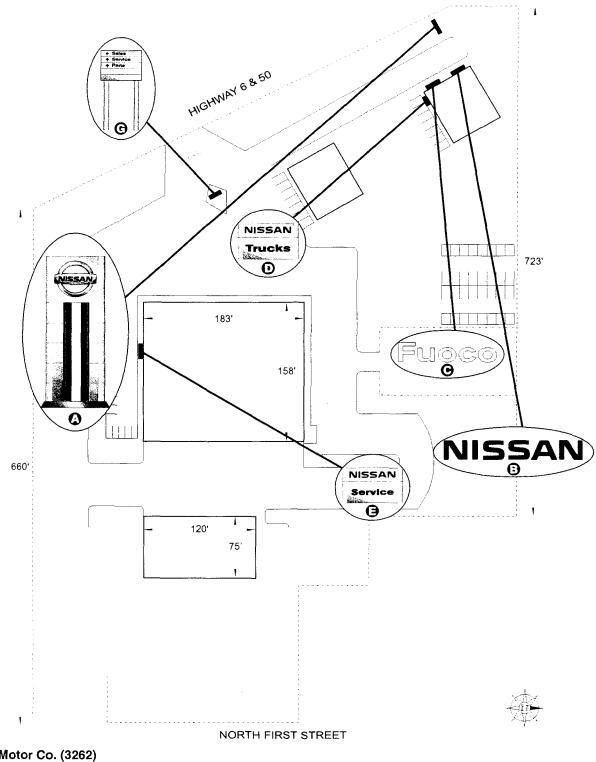

### SITE BEFORE NEW CONSTRUCTION

## PROPOSED BUILDING AND SIGNAGE

(A) 100sq. ft. Main Brand Sign **D** 32sq. ft. "Trucks" Wall Sign

Jim Fuoco Motor Co. (3262) Grand Junction, CO 1/20/06

36" NWM Channel Letters

• 30" DNL Channel Letters

Page 2

### PROPOSED BUILDING AND SIGNAGE

Jim Fuoco Motor Co. (3262) Grand Junction, CO 1/20/06

| <b>Sign Per</b><br>COLORADO<br>COLORADO<br>COLORADO<br>COMMUNITY Development<br>250 North 5 <sup>th</sup> Street<br>Grand Junction CO 8.<br>Phone: (970) 244-1430                                                              | ent Department<br>1501                                                                                                                       | ]                                                               | Permit No<br>Date Submitted<br>Fee \$<br>Zone <u>C-1</u>                              |           |
|--------------------------------------------------------------------------------------------------------------------------------------------------------------------------------------------------------------------------------|----------------------------------------------------------------------------------------------------------------------------------------------|-----------------------------------------------------------------|---------------------------------------------------------------------------------------|-----------|
| TAX SCHEDULE #A 2945 151 - 01 - 0<br>BUSINESS NAME Jin Fuelo Moto<br>STREET ADDRESS 7++ N + ST St<br>PROPERTY OWNER Fuelo Invest<br>OWNER ADDRESS 7+1 N 15T St                                                                 | <u>r C.U</u><br>2552 Hury le e                                                                                                               | TELEPHO                                                         | TOR-<br>10. 2040905<br>1970 - (0100<br>NE NO. 3-2-361<br>PERSON_69: KC                | -256-76   |
| Face change only on items 2, 3 & 4[]2. ROOF2 Square Feet[]3. PROJECTING0.5 Square Feet[]4. FREE-STANDING2 Traffic Lan                                                                                                          | t per Linear Foot of<br>t per Linear Foot of<br>eet per each Linear I<br>es - 0.75 Square Fee<br>affic Lanes - 1.5 Squ<br>d – No Change in F | Building Fac<br>Foot of Build<br>et x Street Fr<br>are Feet x S | cade<br>ling Facade<br>ontage<br>treet Frontage                                       | luminated |
| <ul> <li>(1-4) Area of Proposed Sign: <u>32,18</u> Square</li> <li>(1-3) Building Façade: <u>62</u> Linear</li> <li>(4) Street Frontage: <u>-teto Ul 2</u> Linear</li> <li>(2-4) Height to Top of Sign: <u>Feet</u></li> </ul> | e Feet<br>r Feet                                                                                                                             | Building Fa                                                     | acade Direction: North So<br>reet: <u>4 - 7 - 6 + SO</u><br>o Grade:                  |           |
| EXISTING SIGNAGE/TYPE:<br>To be termoved<br>Free Standing<br>Flushwall<br>Total Existing:                                                                                                                                      | <u>    100       so</u><br><u>    (123     so</u>                                                                                            | 1. Ft.<br>q. Ft.<br>q. Ft.<br>q. Ft.                            | FOR OFFICE<br>Signage Allowed on Parce<br>Building<br>Free-Standing<br>Total Allowed: | :         |