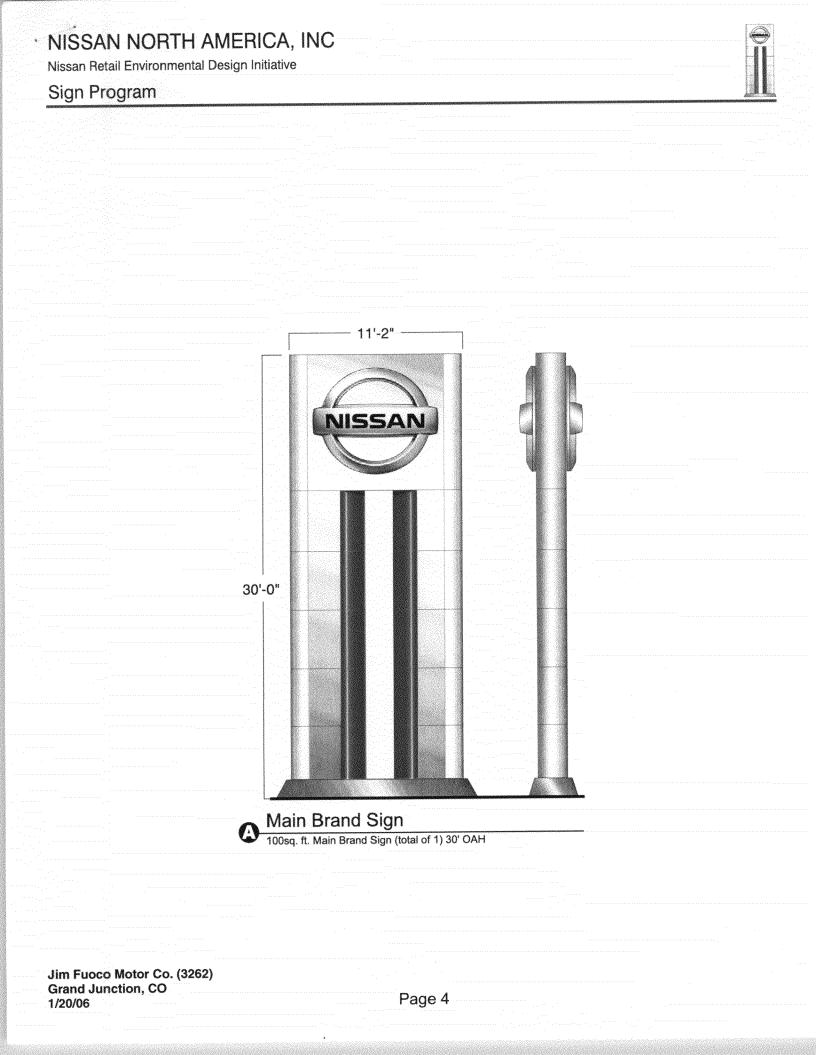

## PROPOSED BUILDING AND SIGNAGE

(A) 100sq. ft. Main Brand Sign **D** 32sq. ft. "Trucks" Wall Sign

Jim Fuoco Motor Co. (3262) Grand Junction, CO 1/20/06

36" NWM Channel Letters

• 30" DNL Channel Letters

Page 2

#### **II. SCHEDULE OF SIGNS**

The following signs have been included in the solution.

| 20'-9 !                                                                                                                                                                                                  | 5/8"                                   |                       |
|----------------------------------------------------------------------------------------------------------------------------------------------------------------------------------------------------------|----------------------------------------|-----------------------|
| <sup>36</sup> NISS                                                                                                                                                                                       | 5AN                                    |                       |
| Channel Letters     G <sup>*</sup> NWM Channel Letters (Total of 1) Ir                                                                                                                                   | ndividual Channel Letters (63 sq.ft.)  |                       |
| 12'-10 7/16"                                                                                                                                                                                             |                                        |                       |
|                                                                                                                                                                                                          |                                        |                       |
| Channel Letters                                                                                                                                                                                          | ······································ |                       |
| 30" DNL Channel Letters (Total of 1) Inc                                                                                                                                                                 | dividual Channel Letters (32.18 sq.ft. | <u>)</u>              |
| -7'-3"         NISSAN         Trucks         4'-4 3/16"         O         Wall Mounted         32sq. ft. Wall Mounted Sign (total of 1)         -7'-3"         NISSAN         Service         4'-4 3/16" | 2'-0"<br>1'-6" + Parts                 |                       |
| Wall Mounted                                                                                                                                                                                             | G Freestanding                         |                       |
| 32sq. ft. Wall Mounted Sign (total of 1)                                                                                                                                                                 |                                        | NY CALLER AN ALCONALL |