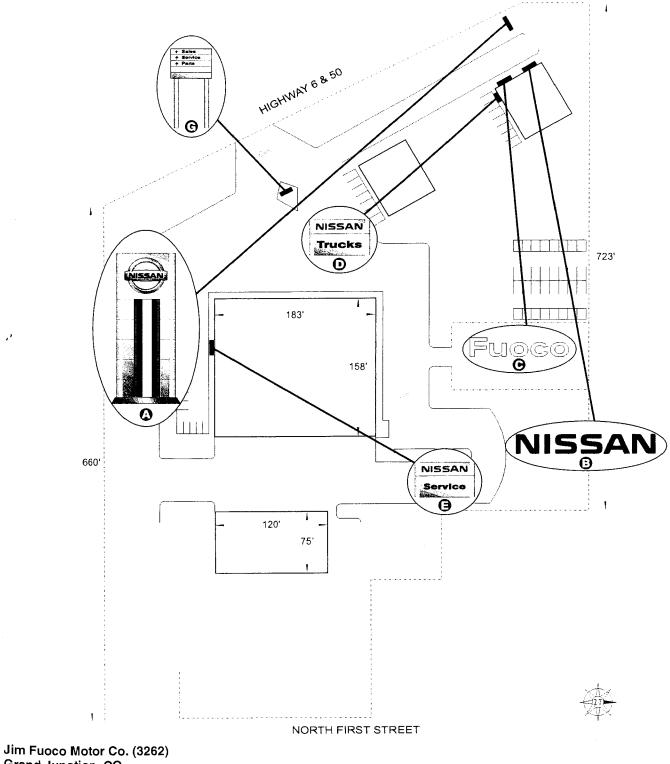

## PROPOSED BUILDING AND SIGNAGE

(A) 100sq. ft. Main Brand Sign **D** 32sq. ft. "Trucks" Wall Sign

Jim Fuoco Motor Co. (3262) Grand Junction, CO 1/20/06

36" NWM Channel Letters

• 30" DNL Channel Letters

Page 2

### PROPOSED BUILDING AND SIGNAGE

Jim Fuoco Motor Co. (3262) Grand Junction, CO 1/20/06

| <b>Sign Per</b><br>COLORADO<br>COLORADO<br>COLORADO<br>COMMUNITY Development<br>250 North 5 <sup>th</sup> Street<br>Grand Junction CO 8.<br>Phone: (970) 244-1430                                                              | ent Department<br>1501                                                                                                                       | ]                                                               | Permit No<br>Date Submitted<br>Fee \$<br>Zone <u>C-1</u>                              |           |
|--------------------------------------------------------------------------------------------------------------------------------------------------------------------------------------------------------------------------------|----------------------------------------------------------------------------------------------------------------------------------------------|-----------------------------------------------------------------|---------------------------------------------------------------------------------------|-----------|
| TAX SCHEDULE #A 2945 151 - 01 - 0<br>BUSINESS NAME Jin Fuelo Moto<br>STREET ADDRESS 7++ N + ST St<br>PROPERTY OWNER Fuelo Invest<br>OWNER ADDRESS 7+1 N 15T St                                                                 | <u>r C.U</u><br>2552 Hury le e                                                                                                               | TELEPHO                                                         | TOR-<br>10. 2040905<br>1970 - (0100<br>NE NO. 3-2-361<br>PERSON_69: KC                | -256-76   |
| Face change only on items 2, 3 & 4[]2. ROOF2 Square Feet[]3. PROJECTING0.5 Square Feet[]4. FREE-STANDING2 Traffic Lan                                                                                                          | t per Linear Foot of<br>t per Linear Foot of<br>eet per each Linear I<br>es - 0.75 Square Fee<br>affic Lanes - 1.5 Squ<br>d – No Change in F | Building Fac<br>Foot of Build<br>et x Street Fr<br>are Feet x S | cade<br>ling Facade<br>ontage<br>treet Frontage                                       | luminated |
| <ul> <li>(1-4) Area of Proposed Sign: <u>32,18</u> Square</li> <li>(1-3) Building Façade: <u>62</u> Linear</li> <li>(4) Street Frontage: <u>-teto Ul 2</u> Linear</li> <li>(2-4) Height to Top of Sign: <u>Feet</u></li> </ul> | e Feet<br>r Feet                                                                                                                             | Building Fa                                                     | acade Direction: North So<br>reet: <u>4 - 7 - 6 + SO</u><br>o Grade:                  |           |
| EXISTING SIGNAGE/TYPE:<br>To be termoved<br>Free Standing<br>Flushwall<br>Total Existing:                                                                                                                                      | <u>    100       so</u><br><u>    (123     so</u>                                                                                            | 1. Ft.<br>q. Ft.<br>q. Ft.<br>q. Ft.                            | FOR OFFICE<br>Signage Allowed on Parce<br>Building<br>Free-Standing<br>Total Allowed: | :         |