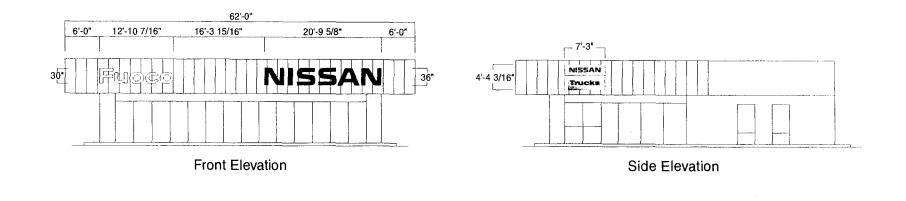

#### **II. SCHEDULE OF SIGNS**

The following signs have been included in the solution.

| 20'-9 !                                                                                                                                                                                                  | 5/8"                                   |                       |
|----------------------------------------------------------------------------------------------------------------------------------------------------------------------------------------------------------|----------------------------------------|-----------------------|
| <sup>36</sup> NISS                                                                                                                                                                                       | 5AN                                    |                       |
| Channel Letters     G <sup>*</sup> NWM Channel Letters (Total of 1) Ir                                                                                                                                   | ndividual Channel Letters (63 sq.ft.)  |                       |
| 12'-10 7/16"                                                                                                                                                                                             |                                        |                       |
|                                                                                                                                                                                                          |                                        |                       |
| Channel Letters                                                                                                                                                                                          | ······································ |                       |
| 30" DNL Channel Letters (Total of 1) Inc                                                                                                                                                                 | dividual Channel Letters (32.18 sq.ft. | <u>)</u>              |
| -7'-3"         NISSAN         Trucks         4'-4 3/16"         O         Wall Mounted         32sq. ft. Wall Mounted Sign (total of 1)         -7'-3"         NISSAN         Service         4'-4 3/16" | 2'-0"<br>1'-6" + Parts                 |                       |
| Wall Mounted                                                                                                                                                                                             | G Freestanding                         |                       |
| 32sq. ft. Wall Mounted Sign (total of 1)                                                                                                                                                                 |                                        | NY CALLER AN ALCONALL |

#### II. SCHEDULE OF SIGNS

The following signs have been included in the solution.

Service Elevation

•

| Account       | Nissan          | Drawn By     | ImagePoint      | All ic<br>arrange  |
|---------------|-----------------|--------------|-----------------|--------------------|
| Project Title | Fuoco - 3262    | IP Rep.      | J. Sudaria      | in th              |
| Scale         | NTS             | Approved By  | I               | copyrig<br>ImageF  |
| Date Created  | 06 January 2004 | Date Revised | 20 January 2006 | be re-p<br>disclos |

#### **II. SCHEDULE OF SIGNS**

The following signs have been included in the solution.

Service Elevation

۰.

| Account       | Nissan          | Drawn By     | ImagePoint      | All i<br>arrang   |
|---------------|-----------------|--------------|-----------------|-------------------|
| Project Title | Fuoco - 3262    | IP Rep.      | J. Sudaria      | in th<br>copyrig  |
| Scale         | NTS             | Approved By  |                 | Image             |
| Date Created  | 06 January 2004 | Date Revised | 20 January 2006 | be re-p<br>disclo |

#### **II. SCHEDULE OF SIGNS**

The following signs have been included in the solution.

Service Elevation

۰.

whatsoever

without written permission

purpose

| Account<br>Project Title | Nissan<br>Fuoco - 3262 | Drawn By<br>IP Rep. | ImagePoint<br>J. Sudaria | All ideas, plans or<br>arrange-ments indicated<br>in this drawing are<br>copyrighted and owned by |
|--------------------------|------------------------|---------------------|--------------------------|---------------------------------------------------------------------------------------------------|
| Scale                    | NTS                    | Approved By         |                          | ImagePoint and shall not                                                                          |
| Date Created             | 06 January 2004        | Date Revised        | 20 January 2006          | be re-produced, used by or<br>disclosed to any person,<br>firm or corporation for any             |

#### **II. SCHEDULE OF SIGNS**

The following signs have been included in the solution.