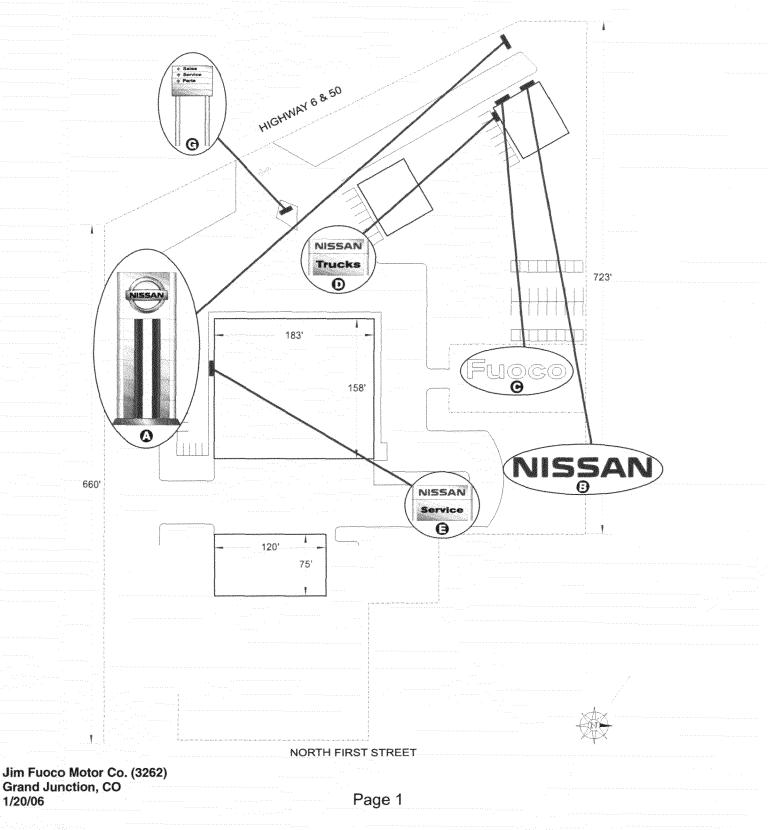

## PROPOSED BUILDING AND SIGNAGE

(A) 100sq. ft. Main Brand Sign **D** 32sq. ft. "Trucks" Wall Sign

Jim Fuoco Motor Co. (3262) Grand Junction, CO 1/20/06

36" NWM Channel Letters

• 30" DNL Channel Letters

Page 2

### PROPOSED BUILDING AND SIGNAGE

Jim Fuoco Motor Co. (3262) Grand Junction, CO 1/20/06

| <b>Sign Per</b><br>COLORADO<br>COLORADO<br>COLORADO<br>COMMUNITY Development<br>250 North 5 <sup>th</sup> Street<br>Grand Junction CO 8.<br>Phone: (970) 244-1430                                                              | ent Department<br>1501                                                                                                                       | ]                                                               | Permit No<br>Date Submitted<br>Fee \$<br>Zone <u>C-1</u>                              |           |
|--------------------------------------------------------------------------------------------------------------------------------------------------------------------------------------------------------------------------------|----------------------------------------------------------------------------------------------------------------------------------------------|-----------------------------------------------------------------|---------------------------------------------------------------------------------------|-----------|
| TAX SCHEDULE #A 2945 151 - 01 - 0<br>BUSINESS NAME Jin Fuelo Moto<br>STREET ADDRESS 7++ N + ST St<br>PROPERTY OWNER Fuelo Invest<br>OWNER ADDRESS 7+1 N 15T St                                                                 | <u>r C.U</u><br>2552 Hury le e                                                                                                               | TELEPHO                                                         | TOR-<br>10. 2040905<br>1970 - (0100<br>NE NO. 3-2-361<br>PERSON_69: KC                | -256-76   |
| Face change only on items 2, 3 & 4[]2. ROOF2 Square Feet[]3. PROJECTING0.5 Square Feet[]4. FREE-STANDING2 Traffic Lan                                                                                                          | t per Linear Foot of<br>t per Linear Foot of<br>eet per each Linear I<br>es - 0.75 Square Fee<br>affic Lanes - 1.5 Squ<br>d – No Change in F | Building Fac<br>Foot of Build<br>et x Street Fr<br>are Feet x S | cade<br>ling Facade<br>ontage<br>treet Frontage                                       | luminated |
| <ul> <li>(1-4) Area of Proposed Sign: <u>32,18</u> Square</li> <li>(1-3) Building Façade: <u>62</u> Linear</li> <li>(4) Street Frontage: <u>-teto Ul 2</u> Linear</li> <li>(2-4) Height to Top of Sign: <u>Feet</u></li> </ul> | e Feet<br>r Feet                                                                                                                             | Building Fa                                                     | acade Direction: North So<br>reet: <u>4 - 7 - 6 + SO</u><br>o Grade:                  |           |
| EXISTING SIGNAGE/TYPE:<br>To be termoved<br>Free Standing<br>Flushwall<br>Total Existing:                                                                                                                                      | <u>    100       so</u><br><u>    (123     so</u>                                                                                            | 1. Ft.<br>q. Ft.<br>q. Ft.<br>q. Ft.                            | FOR OFFICE<br>Signage Allowed on Parce<br>Building<br>Free-Standing<br>Total Allowed: | :         |