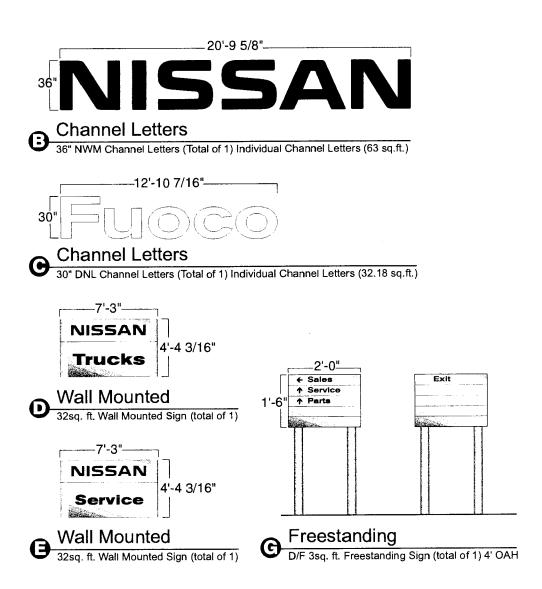

#### **II. SCHEDULE OF SIGNS**

The following signs have been included in the solution.

| 20'-9 !                                                                                                                                                                                                  | 5/8"                                   |                       |
|----------------------------------------------------------------------------------------------------------------------------------------------------------------------------------------------------------|----------------------------------------|-----------------------|
| <sup>36</sup> NISS                                                                                                                                                                                       | 5AN                                    |                       |
| Channel Letters     G <sup>*</sup> NWM Channel Letters (Total of 1) Ir                                                                                                                                   | ndividual Channel Letters (63 sq.ft.)  |                       |
| 12'-10 7/16"                                                                                                                                                                                             |                                        |                       |
|                                                                                                                                                                                                          |                                        |                       |
| Channel Letters                                                                                                                                                                                          | ······································ |                       |
| 30" DNL Channel Letters (Total of 1) Inc                                                                                                                                                                 | dividual Channel Letters (32.18 sq.ft. | <u>)</u>              |
| -7'-3"         NISSAN         Trucks         4'-4 3/16"         O         Wall Mounted         32sq. ft. Wall Mounted Sign (total of 1)         -7'-3"         NISSAN         Service         4'-4 3/16" | 2'-0"<br>1'-6" + Parts                 |                       |
| Wall Mounted                                                                                                                                                                                             | G Freestanding                         |                       |
| 32sq. ft. Wall Mounted Sign (total of 1)                                                                                                                                                                 |                                        | NY CALLER AN ALCONALL |