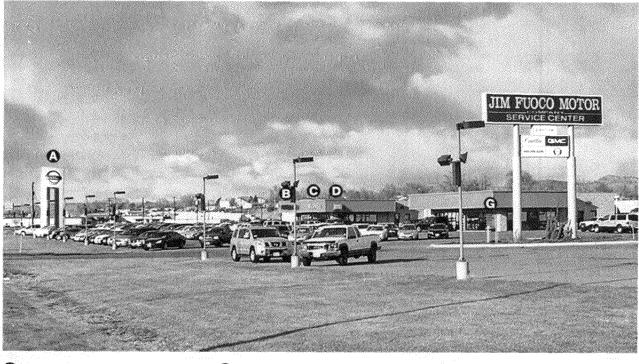

## PROPOSED BUILDING AND SIGNAGE

(A) 100sq. ft. Main Brand Sign **D** 32sq. ft. "Trucks" Wall Sign

Jim Fuoco Motor Co. (3262) Grand Junction, CO 1/20/06

36" NWM Channel Letters

• 30" DNL Channel Letters

Page 2

### PROPOSED BUILDING AND SIGNAGE

Jim Fuoco Motor Co. (3262) Grand Junction, CO 1/20/06

| <b>Sign Per</b><br>COLORADO<br>COLORADO<br>COLORADO<br>COMMUNITY Development<br>250 North 5 <sup>th</sup> Street<br>Grand Junction CO 8.<br>Phone: (970) 244-1430                                                              | ent Department<br>1501                                                                                                                       | ]                                                               | Permit No<br>Date Submitted<br>Fee \$<br>Zone <u>C-1</u>                              |           |
|--------------------------------------------------------------------------------------------------------------------------------------------------------------------------------------------------------------------------------|----------------------------------------------------------------------------------------------------------------------------------------------|-----------------------------------------------------------------|---------------------------------------------------------------------------------------|-----------|
| TAX SCHEDULE #A 2945 151 - 01 - 0<br>BUSINESS NAME Jin Fuelo Moto<br>STREET ADDRESS 7++ N + ST St<br>PROPERTY OWNER Fuelo Invest<br>OWNER ADDRESS 7+1 N 15T St                                                                 | <u>r C.U</u><br>2552 Hury le e                                                                                                               | TELEPHO                                                         | TOR-<br>10. 2040905<br>1970 - (0100<br>NE NO. 3-2-361<br>PERSON_69: KC                | -256-76   |
| Face change only on items 2, 3 & 4[]2. ROOF2 Square Feet[]3. PROJECTING0.5 Square Feet[]4. FREE-STANDING2 Traffic Lan                                                                                                          | t per Linear Foot of<br>t per Linear Foot of<br>eet per each Linear I<br>es - 0.75 Square Fee<br>affic Lanes - 1.5 Squ<br>d – No Change in F | Building Fac<br>Foot of Build<br>et x Street Fr<br>are Feet x S | cade<br>ling Facade<br>ontage<br>treet Frontage                                       | luminated |
| <ul> <li>(1-4) Area of Proposed Sign: <u>32,18</u> Square</li> <li>(1-3) Building Façade: <u>62</u> Linear</li> <li>(4) Street Frontage: <u>-teto Ul 2</u> Linear</li> <li>(2-4) Height to Top of Sign: <u>Feet</u></li> </ul> | e Feet<br>r Feet                                                                                                                             | Building Fa                                                     | acade Direction: North So<br>reet: <u>4 - 7 - 6 + SO</u><br>o Grade:                  |           |
| EXISTING SIGNAGE/TYPE:<br>To be termoved<br>Free Standing<br>Flushwall<br>Total Existing:                                                                                                                                      | <u>    100       so</u><br><u>    (123     so</u>                                                                                            | 1. Ft.<br>q. Ft.<br>q. Ft.<br>q. Ft.                            | FOR OFFICE<br>Signage Allowed on Parce<br>Building<br>Free-Standing<br>Total Allowed: | :         |