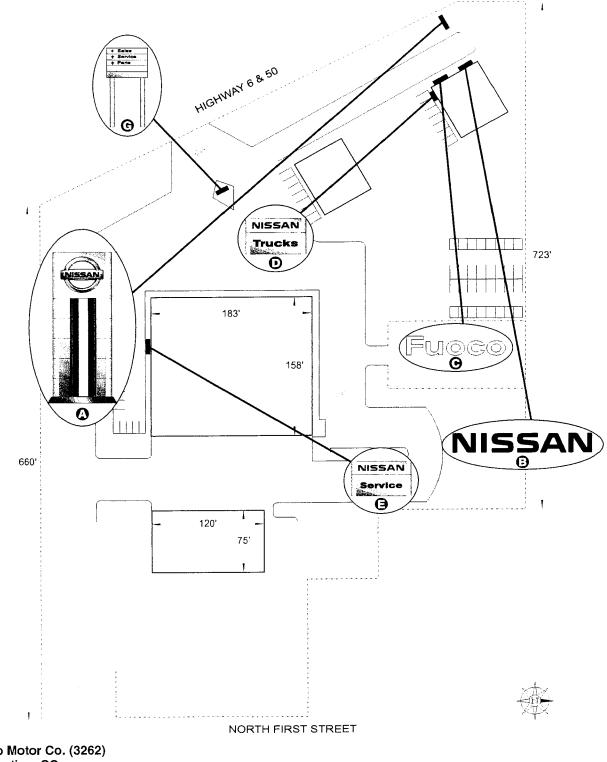

### SITE BEFORE NEW CONSTRUCTION

## PROPOSED BUILDING AND SIGNAGE

(A) 100sq. ft. Main Brand Sign **D** 32sq. ft. "Trucks" Wall Sign

Jim Fuoco Motor Co. (3262) Grand Junction, CO 1/20/06

36" NWM Channel Letters

• 30" DNL Channel Letters

Page 2

### PROPOSED BUILDING AND SIGNAGE

Jim Fuoco Motor Co. (3262) Grand Junction, CO 1/20/06

| <b>Sign Per</b><br>COLORADO<br>COLORADO<br>COLORADO<br>COMMUNITY Development<br>250 North 5 <sup>th</sup> Street<br>Grand Junction CO 8.<br>Phone: (970) 244-1430                                                              | ent Department<br>1501                                                                                                                       | ]                                                               | Permit No<br>Date Submitted<br>Fee \$<br>Zone <u>C-1</u>                              |           |
|--------------------------------------------------------------------------------------------------------------------------------------------------------------------------------------------------------------------------------|----------------------------------------------------------------------------------------------------------------------------------------------|-----------------------------------------------------------------|---------------------------------------------------------------------------------------|-----------|
| TAX SCHEDULE #A 2945 151 - 01 - 0<br>BUSINESS NAME Jin Fuelo Moto<br>STREET ADDRESS 7++ N + ST St<br>PROPERTY OWNER Fuelo Invest<br>OWNER ADDRESS 7+1 N 15T St                                                                 | <u>r C.U</u><br>2552 Hury le e                                                                                                               | TELEPHO                                                         | TOR-<br>10. 2040905<br>1970 - (0100<br>NE NO. 3-2-361<br>PERSON_69: KC                | -256-76   |
| Face change only on items 2, 3 & 4[]2. ROOF2 Square Feet[]3. PROJECTING0.5 Square Feet[]4. FREE-STANDING2 Traffic Lan                                                                                                          | t per Linear Foot of<br>t per Linear Foot of<br>eet per each Linear I<br>es - 0.75 Square Fee<br>affic Lanes - 1.5 Squ<br>d – No Change in F | Building Fac<br>Foot of Build<br>et x Street Fr<br>are Feet x S | cade<br>ling Facade<br>ontage<br>treet Frontage                                       | luminated |
| <ul> <li>(1-4) Area of Proposed Sign: <u>32,18</u> Square</li> <li>(1-3) Building Façade: <u>62</u> Linear</li> <li>(4) Street Frontage: <u>-teto Ul 2</u> Linear</li> <li>(2-4) Height to Top of Sign: <u>Feet</u></li> </ul> | e Feet<br>r Feet                                                                                                                             | Building Fa                                                     | acade Direction: North So<br>reet: <u>4 - 7 - 6 + SO</u><br>o Grade:                  |           |
| EXISTING SIGNAGE/TYPE:<br>To be termoved<br>Free Standing<br>Flushwall<br>Total Existing:                                                                                                                                      | <u>    100       so</u><br><u>    (123     so</u>                                                                                            | 1. Ft.<br>q. Ft.<br>q. Ft.<br>q. Ft.                            | FOR OFFICE<br>Signage Allowed on Parce<br>Building<br>Free-Standing<br>Total Allowed: | :         |