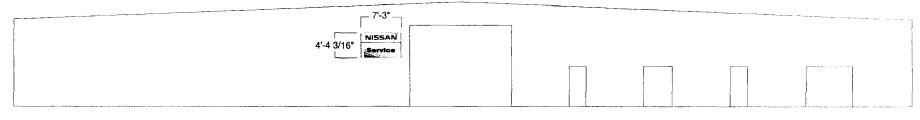

#### **II. SCHEDULE OF SIGNS**

The following signs have been included in the solution.

| 20'-9 !                                                                                                                                                                                                  | 5/8"                                   |                       |
|----------------------------------------------------------------------------------------------------------------------------------------------------------------------------------------------------------|----------------------------------------|-----------------------|
| <sup>36</sup> NISS                                                                                                                                                                                       | 5AN                                    |                       |
| Channel Letters     G <sup>*</sup> NWM Channel Letters (Total of 1) Ir                                                                                                                                   | ndividual Channel Letters (63 sq.ft.)  |                       |
| 12'-10 7/16"                                                                                                                                                                                             |                                        |                       |
|                                                                                                                                                                                                          |                                        |                       |
| Channel Letters                                                                                                                                                                                          | ······································ |                       |
| 30" DNL Channel Letters (Total of 1) Inc                                                                                                                                                                 | dividual Channel Letters (32.18 sq.ft. | <u>)</u>              |
| -7'-3"         NISSAN         Trucks         4'-4 3/16"         O         Wall Mounted         32sq. ft. Wall Mounted Sign (total of 1)         -7'-3"         NISSAN         Service         4'-4 3/16" | 2'-0"<br>1'-6" + Parts                 |                       |
| Wall Mounted                                                                                                                                                                                             | G Freestanding                         |                       |
| 32sq. ft. Wall Mounted Sign (total of 1)                                                                                                                                                                 |                                        | NY CALLER AN ALCONALL |