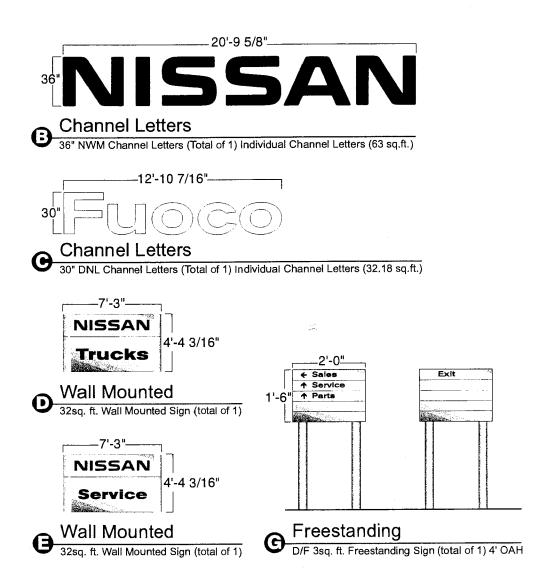

#### **II. SCHEDULE OF SIGNS**

The following signs have been included in the solution.

| 20'-9 !                                                                                                                                                                                                  | 5/8"                                   |                       |
|----------------------------------------------------------------------------------------------------------------------------------------------------------------------------------------------------------|----------------------------------------|-----------------------|
| <sup>36</sup> NISS                                                                                                                                                                                       | 5AN                                    |                       |
| Channel Letters     G <sup>*</sup> NWM Channel Letters (Total of 1) Ir                                                                                                                                   | ndividual Channel Letters (63 sq.ft.)  |                       |
| 12'-10 7/16"                                                                                                                                                                                             |                                        |                       |
|                                                                                                                                                                                                          |                                        |                       |
| Channel Letters                                                                                                                                                                                          | ······································ |                       |
| 30" DNL Channel Letters (Total of 1) Inc                                                                                                                                                                 | dividual Channel Letters (32.18 sq.ft. | <u>)</u>              |
| -7'-3"         NISSAN         Trucks         4'-4 3/16"         O         Wall Mounted         32sq. ft. Wall Mounted Sign (total of 1)         -7'-3"         NISSAN         Service         4'-4 3/16" | 2'-0"<br>1'-6" + Parts                 |                       |
| Wall Mounted                                                                                                                                                                                             | G Freestanding                         |                       |
| 32sq. ft. Wall Mounted Sign (total of 1)                                                                                                                                                                 |                                        | NY CALLER AN ALCONALL |

#### II. SCHEDULE OF SIGNS

The following signs have been included in the solution.

Service Elevation

•

| Account       | Nissan          | Drawn By     | ImagePoint      | All ic<br>arrange  |
|---------------|-----------------|--------------|-----------------|--------------------|
| Project Title | Fuoco - 3262    | IP Rep.      | J. Sudaria      | in th              |
| Scale         | NTS             | Approved By  | I               | copyrig<br>ImageF  |
| Date Created  | 06 January 2004 | Date Revised | 20 January 2006 | be re-p<br>disclos |

#### **II. SCHEDULE OF SIGNS**

The following signs have been included in the solution.

Service Elevation

۰.

| Account       | Nissan          | Drawn By     | ImagePoint      | All i<br>arrang   |
|---------------|-----------------|--------------|-----------------|-------------------|
| Project Title | Fuoco - 3262    | IP Rep.      | J. Sudaria      | in th<br>copyrig  |
| Scale         | NTS             | Approved By  |                 | Image             |
| Date Created  | 06 January 2004 | Date Revised | 20 January 2006 | be re-p<br>disclo |

#### **II. SCHEDULE OF SIGNS**

The following signs have been included in the solution.

Service Elevation

۰.

whatsoever

without written permission

purpose

| Account<br>Project Title | Nissan<br>Fuoco - 3262 | Drawn By<br>IP Rep. | ImagePoint<br>J. Sudaria | All ideas, plans or<br>arrange-ments indicated<br>in this drawing are<br>copyrighted and owned by |
|--------------------------|------------------------|---------------------|--------------------------|---------------------------------------------------------------------------------------------------|
| Scale                    | NTS                    | Approved By         |                          | ImagePoint and shall not                                                                          |
| Date Created             | 06 January 2004        | Date Revised        | 20 January 2006          | be re-produced, used by or<br>disclosed to any person,<br>firm or corporation for any             |

#### **II. SCHEDULE OF SIGNS**

The following signs have been included in the solution.