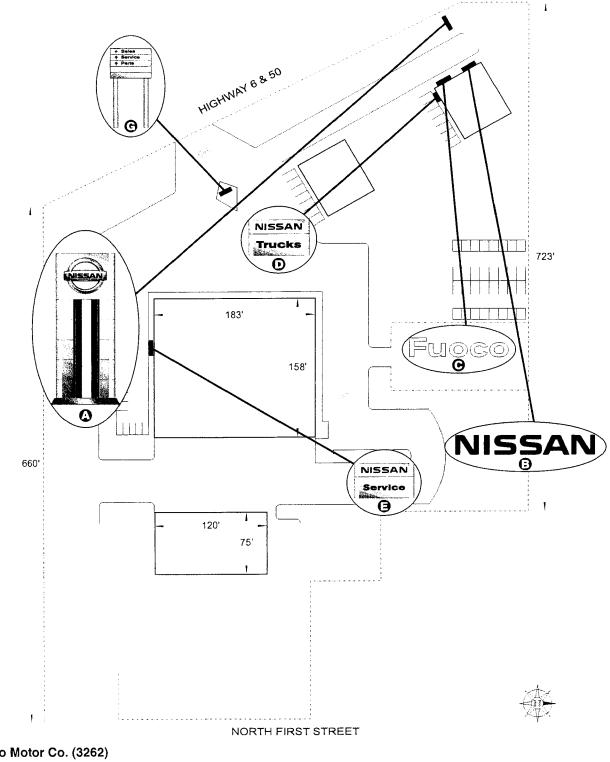

### SITE BEFORE NEW CONSTRUCTION

## PROPOSED BUILDING AND SIGNAGE

(A) 100sq. ft. Main Brand Sign **D** 32sq. ft. "Trucks" Wall Sign

Jim Fuoco Motor Co. (3262) Grand Junction, CO 1/20/06

36" NWM Channel Letters

• 30" DNL Channel Letters

Page 2

### PROPOSED BUILDING AND SIGNAGE

Jim Fuoco Motor Co. (3262) Grand Junction, CO 1/20/06

| <b>Sign Per</b><br>COLORADO<br>COLORADO<br>COLORADO<br>COMMUNITY Development<br>250 North 5 <sup>th</sup> Street<br>Grand Junction CO 8.<br>Phone: (970) 244-1430                                                              | ent Department<br>1501                                                                                                                       | ]                                                               | Permit No<br>Date Submitted<br>Fee \$<br>Zone <u>C-1</u>                              |           |
|--------------------------------------------------------------------------------------------------------------------------------------------------------------------------------------------------------------------------------|----------------------------------------------------------------------------------------------------------------------------------------------|-----------------------------------------------------------------|---------------------------------------------------------------------------------------|-----------|
| TAX SCHEDULE #A 2945 151 - 01 - 0<br>BUSINESS NAME Jin Fuelo Moto<br>STREET ADDRESS 7++ N + ST St<br>PROPERTY OWNER Fuelo Invest<br>OWNER ADDRESS 7+1 N 15T St                                                                 | <u>r C.U</u><br>2552 Hury le e                                                                                                               | TELEPHO                                                         | TOR-<br>10. 2040905<br>1970 - (0100<br>NE NO. 3-2-361<br>PERSON_69: KC                | -256-76   |
| Face change only on items 2, 3 & 4[]2. ROOF2 Square Feet[]3. PROJECTING0.5 Square Feet[]4. FREE-STANDING2 Traffic Lan                                                                                                          | t per Linear Foot of<br>t per Linear Foot of<br>eet per each Linear I<br>es - 0.75 Square Fee<br>affic Lanes - 1.5 Squ<br>d – No Change in F | Building Fac<br>Foot of Build<br>et x Street Fr<br>are Feet x S | cade<br>ling Facade<br>ontage<br>treet Frontage                                       | luminated |
| <ul> <li>(1-4) Area of Proposed Sign: <u>32,18</u> Square</li> <li>(1-3) Building Façade: <u>62</u> Linear</li> <li>(4) Street Frontage: <u>-teto Ul 2</u> Linear</li> <li>(2-4) Height to Top of Sign: <u>Feet</u></li> </ul> | e Feet<br>r Feet                                                                                                                             | Building Fa                                                     | acade Direction: North So<br>reet: <u>4 - 7 - 6 + SO</u><br>o Grade:                  |           |
| EXISTING SIGNAGE/TYPE:<br>To be termoved<br>Free Standing<br>Flushwall<br>Total Existing:                                                                                                                                      | <u>    100       so</u><br><u>    (123     so</u>                                                                                            | 1. Ft.<br>q. Ft.<br>q. Ft.<br>q. Ft.                            | FOR OFFICE<br>Signage Allowed on Parce<br>Building<br>Free-Standing<br>Total Allowed: | :         |