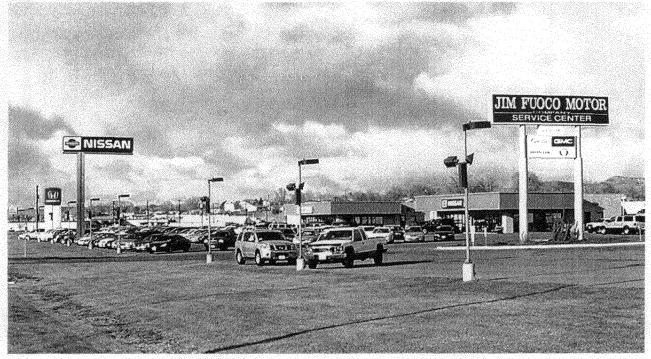

### SITE BEFORE NEW CONSTRUCTION

## PROPOSED BUILDING AND SIGNAGE

(A) 100sq. ft. Main Brand Sign **D** 32sq. ft. "Trucks" Wall Sign

Jim Fuoco Motor Co. (3262) Grand Junction, CO 1/20/06

36" NWM Channel Letters

• 30" DNL Channel Letters

Page 2