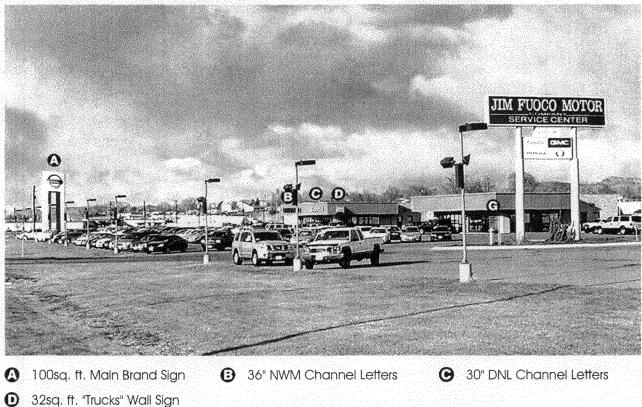

## PROPOSED BUILDING AND SIGNAGE

(A) 100sq. ft. Main Brand Sign **D** 32sq. ft. "Trucks" Wall Sign

Jim Fuoco Motor Co. (3262) Grand Junction, CO 1/20/06

36" NWM Channel Letters

• 30" DNL Channel Letters

Page 2