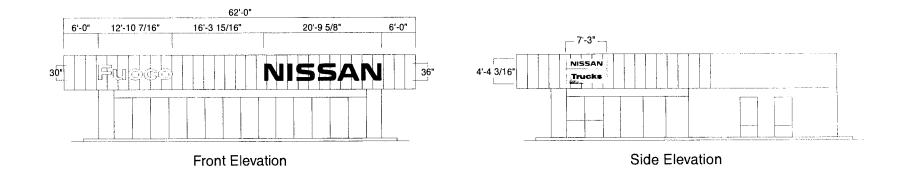

## PROPOSED BUILDING AND SIGNAGE

(A) 100sq. ft. Main Brand Sign **D** 32sq. ft. "Trucks" Wall Sign

Jim Fuoco Motor Co. (3262) Grand Junction, CO 1/20/06

36" NWM Channel Letters

• 30" DNL Channel Letters

Page 2

#### **II. SCHEDULE OF SIGNS**

The following signs have been included in the solution.

| 20'-9 !                                                                                                                                                                                                  | 5/8"                                   |                       |
|----------------------------------------------------------------------------------------------------------------------------------------------------------------------------------------------------------|----------------------------------------|-----------------------|
| <sup>36</sup> NISS                                                                                                                                                                                       | 5AN                                    |                       |
| Channel Letters     G <sup>*</sup> NWM Channel Letters (Total of 1) Ir                                                                                                                                   | ndividual Channel Letters (63 sq.ft.)  |                       |
| 12'-10 7/16"                                                                                                                                                                                             |                                        |                       |
|                                                                                                                                                                                                          |                                        |                       |
| Channel Letters                                                                                                                                                                                          | ······································ |                       |
| 30" DNL Channel Letters (Total of 1) Inc                                                                                                                                                                 | dividual Channel Letters (32.18 sq.ft. | <u>)</u>              |
| -7'-3"         NISSAN         Trucks         4'-4 3/16"         O         Wall Mounted         32sq. ft. Wall Mounted Sign (total of 1)         -7'-3"         NISSAN         Service         4'-4 3/16" | 2'-0"<br>1'-6" + Parts                 |                       |
| Wall Mounted                                                                                                                                                                                             | G Freestanding                         |                       |
| 32sq. ft. Wall Mounted Sign (total of 1)                                                                                                                                                                 |                                        | NY CALLER AN ALCONALL |