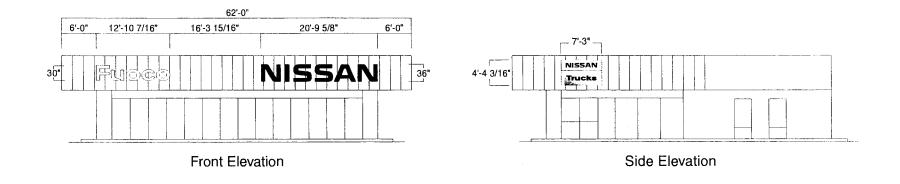

### PROPOSED BUILDING AND SIGNAGE

Jim Fuoco Motor Co. (3262) Grand Junction, CO 1/20/06

| <b>Sign Per</b><br>COLORADO<br>COLORADO<br>COLORADO<br>COMMUNITY Development<br>250 North 5 <sup>th</sup> Street<br>Grand Junction CO 8.<br>Phone: (970) 244-1430                                                              | ent Department<br>1501                                                                                                                       | ]                                                               | Permit No<br>Date Submitted<br>Fee \$<br>Zone <u>C-1</u>                              |           |
|--------------------------------------------------------------------------------------------------------------------------------------------------------------------------------------------------------------------------------|----------------------------------------------------------------------------------------------------------------------------------------------|-----------------------------------------------------------------|---------------------------------------------------------------------------------------|-----------|
| TAX SCHEDULE #A 2945 151 - 01 - 0<br>BUSINESS NAME Jin Fuelo Moto<br>STREET ADDRESS 7++ N + ST St<br>PROPERTY OWNER Fuelo Invest<br>OWNER ADDRESS 7+1 N 15T St                                                                 | <u>r C.U</u><br>2552 Hury le e                                                                                                               | TELEPHO                                                         | TOR-<br>10. 2040905<br>1970 - (0100<br>NE NO. 3-2-361<br>PERSON_69: KC                | -256-76   |
| Face change only on items 2, 3 & 4[]2. ROOF2 Square Feet[]3. PROJECTING0.5 Square Feet[]4. FREE-STANDING2 Traffic Lan                                                                                                          | t per Linear Foot of<br>t per Linear Foot of<br>eet per each Linear I<br>es - 0.75 Square Fee<br>affic Lanes - 1.5 Squ<br>d – No Change in F | Building Fac<br>Foot of Build<br>et x Street Fr<br>are Feet x S | cade<br>ling Facade<br>ontage<br>treet Frontage                                       | luminated |
| <ul> <li>(1-4) Area of Proposed Sign: <u>32,18</u> Square</li> <li>(1-3) Building Façade: <u>62</u> Linear</li> <li>(4) Street Frontage: <u>-teto Ul 2</u> Linear</li> <li>(2-4) Height to Top of Sign: <u>Feet</u></li> </ul> | e Feet<br>r Feet                                                                                                                             | Building Fa                                                     | acade Direction: North So<br>reet: <u>4 - 7 - 6 + SO</u><br>o Grade:                  |           |
| EXISTING SIGNAGE/TYPE:<br>To be termoved<br>Free Standing<br>Flushwall<br>Total Existing:                                                                                                                                      | <u>    100       so</u><br><u>    (123     so</u>                                                                                            | 1. Ft.<br>q. Ft.<br>q. Ft.<br>q. Ft.                            | FOR OFFICE<br>Signage Allowed on Parce<br>Building<br>Free-Standing<br>Total Allowed: | :         |