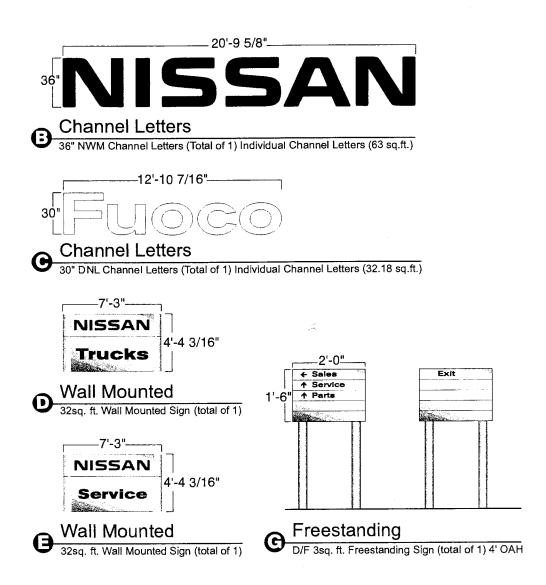

#### **II. SCHEDULE OF SIGNS**

The following signs have been included in the solution.

| 20'-9 !                                                                                                                                                                                                  | 5/8"                                   |                       |
|----------------------------------------------------------------------------------------------------------------------------------------------------------------------------------------------------------|----------------------------------------|-----------------------|
| <sup>36</sup> NISS                                                                                                                                                                                       | 5AN                                    |                       |
| Channel Letters     G <sup>*</sup> NWM Channel Letters (Total of 1) Ir                                                                                                                                   | ndividual Channel Letters (63 sq.ft.)  |                       |
| 12'-10 7/16"                                                                                                                                                                                             |                                        |                       |
|                                                                                                                                                                                                          |                                        |                       |
| Channel Letters                                                                                                                                                                                          | ······································ |                       |
| 30" DNL Channel Letters (Total of 1) Inc                                                                                                                                                                 | dividual Channel Letters (32.18 sq.ft. | <u>)</u>              |
| -7'-3"         NISSAN         Trucks         4'-4 3/16"         O         Wall Mounted         32sq. ft. Wall Mounted Sign (total of 1)         -7'-3"         NISSAN         Service         4'-4 3/16" | 2'-0"<br>1'-6" + Parts                 |                       |
| Wall Mounted                                                                                                                                                                                             | G Freestanding                         |                       |
| 32sq. ft. Wall Mounted Sign (total of 1)                                                                                                                                                                 |                                        | NY CALLER AN ALCONALL |