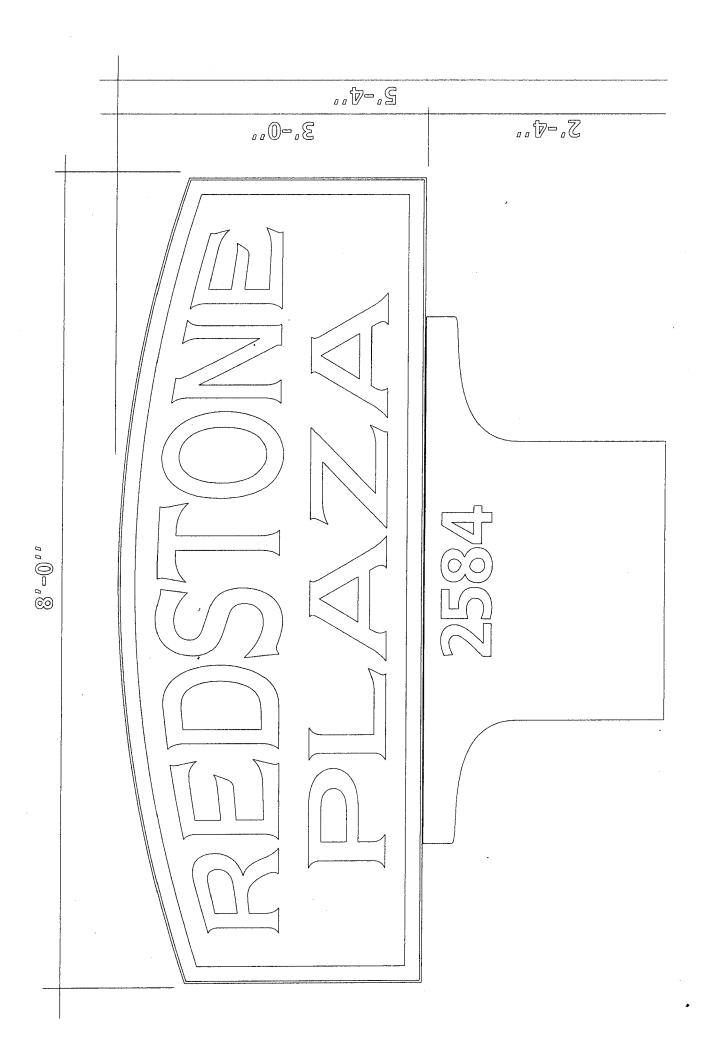

| TAX SCHEDULE 2945-034-43-002 BUSINESS NAME Bed Stone Plaza STREET ADDRESS 2584 F Road PROPERTY OWNER Dan Hudson OWNER ADDRESS                                                                                                                                                                                                                                                                                                                                                                             | CONTRACTOR Bud's Signs LICENSE NO. 2060/05  ADDRESS 1055 Ute Ave. TELEPHONE NO. 245-7700  CONTACT PERSON TODO |  |  |
|-----------------------------------------------------------------------------------------------------------------------------------------------------------------------------------------------------------------------------------------------------------------------------------------------------------------------------------------------------------------------------------------------------------------------------------------------------------------------------------------------------------|---------------------------------------------------------------------------------------------------------------|--|--|
| [ ] 1. FLUSH WALL       2 Square Feet per Linear Foot of Building Façade         Face change only on items 2, 3 & 4       2 Square Feet per Linear Foot of Building Facade         [ ] 2. ROOF       2 Square Feet per Linear Foot of Building Facade         [ ] 3. PROJECTING       0.5 Square Feet per each Linear Foot of Building Facade         [ ] 4. FREE-STANDING       2 Traffic Lanes - 0.75 Square Feet x Street Frontage         4 or more Traffic Lanes - 1.5 Square Feet x Street Frontage |                                                                                                               |  |  |
| [ ] Existing Externally or Internally Illuminated – No Change in Electrical Service Non-Illuminated                                                                                                                                                                                                                                                                                                                                                                                                       |                                                                                                               |  |  |
| (1-4) Area of Proposed Sign: 24 Square Feet (1-3) Building Façade: 250 Linear Feet (4) Street Frontage: 150 Linear Feet (2-4) Height to Top of Sign: 5'9" Feet  Square Feet Building Facade Direction: North South East West Name of Street: 100 Clearance to Grade: 2'9" Feet                                                                                                                                                                                                                            |                                                                                                               |  |  |
| EXISTING SIGNAGE/TYPE:                                                                                                                                                                                                                                                                                                                                                                                                                                                                                    | FOR OFFICE USE ONLY                                                                                           |  |  |
| Flushwedl 100                                                                                                                                                                                                                                                                                                                                                                                                                                                                                             | Sq. Ft. Signage Allowed on Parcel:                                                                            |  |  |
|                                                                                                                                                                                                                                                                                                                                                                                                                                                                                                           | Sq. Ft. Building Sq. Ft.                                                                                      |  |  |
| <del>-</del>                                                                                                                                                                                                                                                                                                                                                                                                                                                                                              | Sq. Ft. Free-Standing 395 Sq. Ft.                                                                             |  |  |
| Total Existing:                                                                                                                                                                                                                                                                                                                                                                                                                                                                                           | Sq. Ft. Total Allowed: \(\frac{\frac{1}{2U}}{2U}\) Sq. Ft.                                                    |  |  |
| comments: per approved plan                                                                                                                                                                                                                                                                                                                                                                                                                                                                               |                                                                                                               |  |  |
| NOTE: No sign may exceed 300 square feet. A separate sign permit is required for each sign. Attach a sketch, to scale, of proposed and existing signage including types, dimensions and lettering. Attach a plot plan, to scale, showing: abutting streets, alleys, easements, driveways, encroachments, property lines, distances from existing buildings to proposed signs and required setbacks. Roof signs shall be manufactured such that no guy wires, braces or supports shall be visible.         |                                                                                                               |  |  |
| I hereby attest that the information on this form and the attached sketches are true and accurate. $\frac{11/8/06}{10.04} = \frac{11-9-000}{10.04}$                                                                                                                                                                                                                                                                                                                                                       |                                                                                                               |  |  |
| Applicant's Signature Date                                                                                                                                                                                                                                                                                                                                                                                                                                                                                | Community Development Approval Date                                                                           |  |  |