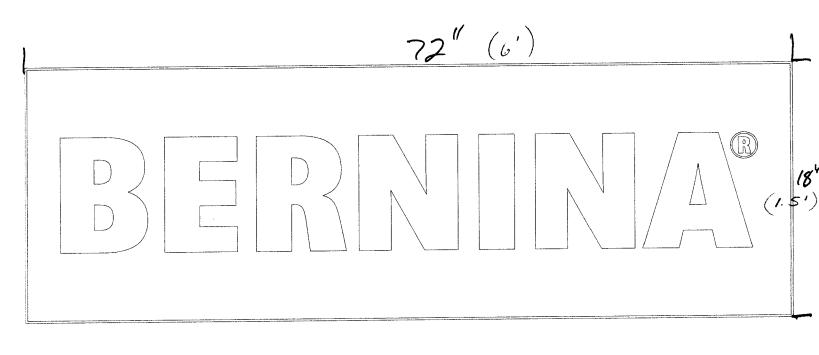

| · · ·                                                                                                                                                                                                                                                                                                                                                                                                                                      |                                                                                                                                                     |                               |                                                                                                                                  |  |  |
|--------------------------------------------------------------------------------------------------------------------------------------------------------------------------------------------------------------------------------------------------------------------------------------------------------------------------------------------------------------------------------------------------------------------------------------------|-----------------------------------------------------------------------------------------------------------------------------------------------------|-------------------------------|----------------------------------------------------------------------------------------------------------------------------------|--|--|
| Grand Junction                                                                                                                                                                                                                                                                                                                                                                                                                             | Sign Permit<br>Community Development Departme<br>250 North 5 <sup>th</sup> Street<br>Grand Junction CO 81501<br>Phone: (970) 244-1430 FAX (970) 256 |                               | Permit No<br>Date Submitted $\frac{9/6}{00}$<br>Fee \$<br>ZoneB-1                                                                |  |  |
| TAX SCHEDULE<br>BUSINESS NAME<br>STREET ADDRESS<br>PROPERTY OWNER<br>OWNER ADDRESS                                                                                                                                                                                                                                                                                                                                                         | 45-034-15-002<br>1 Fashio-Fabrics.<br>2586 F Road<br>SAME<br>SAME                                                                                   | _                             | ENO. 2060/05                                                                                                                     |  |  |
| [X] 1. FLUSH WALL 2 Square Feet per Linear Foot of Building Façade   Face change only on items 2, 3 & 4 2 Square Feet per Linear Foot of Building Façade   [] 2. ROOF 2 Square Feet per Linear Foot of Building Facade   [] 3. PROJECTING 0.5 Square Feet per each Linear Foot of Building Facade   [] 4. FREE-STANDING 2 Traffic Lanes - 0.75 Square Feet x Street Frontage   4 or more Traffic Lanes - 1.5 Square Feet x Street Frontage |                                                                                                                                                     |                               |                                                                                                                                  |  |  |
| [X] Existing Externally or Internally Illuminated No Change in Electrical Service [] Non-Illuminated                                                                                                                                                                                                                                                                                                                                       |                                                                                                                                                     |                               |                                                                                                                                  |  |  |
| (1-4) Area of Proposed Sign: 9 Square Feet   (1-3) Building Façade: 200 Linear Feet Building Facade Direction: North South East West   (4) Street Frontage: 314 Linear Feet Name of Street: Mea_lex   (2-4) Height to Top of Sign: 14 Feet Clearance to Grade: 13                                                                                                                                                                          |                                                                                                                                                     |                               |                                                                                                                                  |  |  |
| EXISTING SIGNAGE                                                                                                                                                                                                                                                                                                                                                                                                                           | all 96,48 144                                                                                                                                       | Sq. Ft.<br>Sq. Ft.<br>Sq. Ft. | FOR OFFICE USE ONLYSignage Allowed on Parcel: $200 \times z$ Building $400$ Sq. Ft. $314 \times .75$ Free-Standing $325$ Sq. Ft. |  |  |
| COMMENTS:                                                                                                                                                                                                                                                                                                                                                                                                                                  | Total Existing:                                                                                                                                     | Sq. Ft.                       | Total Allowed: Sq. Ft.                                                                                                           |  |  |

(White: Community Development)

(Yellow: Applicant)

(Pink: Code Enforcement)

|                                                                                                                                                                                                                                                                                                                                                                                                                                           |                                                                                                                                                            | E                  |                                                                                                      |  |  |
|-------------------------------------------------------------------------------------------------------------------------------------------------------------------------------------------------------------------------------------------------------------------------------------------------------------------------------------------------------------------------------------------------------------------------------------------|------------------------------------------------------------------------------------------------------------------------------------------------------------|--------------------|------------------------------------------------------------------------------------------------------|--|--|
| Grand Junction                                                                                                                                                                                                                                                                                                                                                                                                                            | Sign Permit<br>Community Development Department<br>250 North 5 <sup>th</sup> Street<br>Grand Junction CO 81501<br>Phone: (970) 244-1430 FAX (970) 256-403. | 1                  | Permit No<br>Date Submitted $9/406$<br>Fee \$5.00<br>Zone $B-1$                                      |  |  |
| TAX SCHEDULE<br>BUSINESS NAME<br>STREET ADDRESS<br>PROPERTY OWNER<br>OWNER ADDRESS                                                                                                                                                                                                                                                                                                                                                        | 145-034-18-002<br>; Fashion Fabrizs<br>2586 F. Road<br>SAME<br>SAME                                                                                        |                    | ENO. 2060/05                                                                                         |  |  |
| [] 1. FLUSH WALL 2 Square Feet per Linear Foot of Building Façade   Face_change only on items 2, 3 & 4 2 Square Feet per Linear Foot of Building Façade   [] 2. ROOF 2 Square Feet per Linear Foot of Building Facade   [] 3. PROJECTING 0.5 Square Feet per each Linear Foot of Building Facade   [] 4. FREE-STANDING 2 Traffic Lanes - 0.75 Square Feet x Street Frontage   4 or more Traffic Lanes - 1.5 Square Feet x Street Frontage |                                                                                                                                                            |                    |                                                                                                      |  |  |
| [Y] Existing Externally of Internally Illuminated - No Change in Electrical Service [] Non-Illuminated                                                                                                                                                                                                                                                                                                                                    |                                                                                                                                                            |                    |                                                                                                      |  |  |
| (1-4) Area of Proposed Sign:                                                                                                                                                                                                                                                                                                                                                                                                              |                                                                                                                                                            |                    |                                                                                                      |  |  |
| EXISTING SIGNAGE                                                                                                                                                                                                                                                                                                                                                                                                                          | na (face change) 16 # s                                                                                                                                    | Sq. Ft.<br>Sq. Ft. | FOR OFFICE USE ONLY<br>Signage Allowed on Parcel:<br>$C_{10 \times} = 2$ Building <u>180</u> Sq. Ft. |  |  |
|                                                                                                                                                                                                                                                                                                                                                                                                                                           |                                                                                                                                                            | Sq. Ft.            | $272 \pm 5$ Free-Standing <u>408</u> Sq. Ft.<br>Total Allowed: <u>408</u> Sq. Ft.                    |  |  |
| COMMENTS: Face Change Only                                                                                                                                                                                                                                                                                                                                                                                                                |                                                                                                                                                            |                    |                                                                                                      |  |  |

## BERNINA EXCLUSIVELY AT Hi Fashion FABRICS inc. The FABRIC Store 2586 PATTERSON RD.

 $\leq \mathcal{P}$