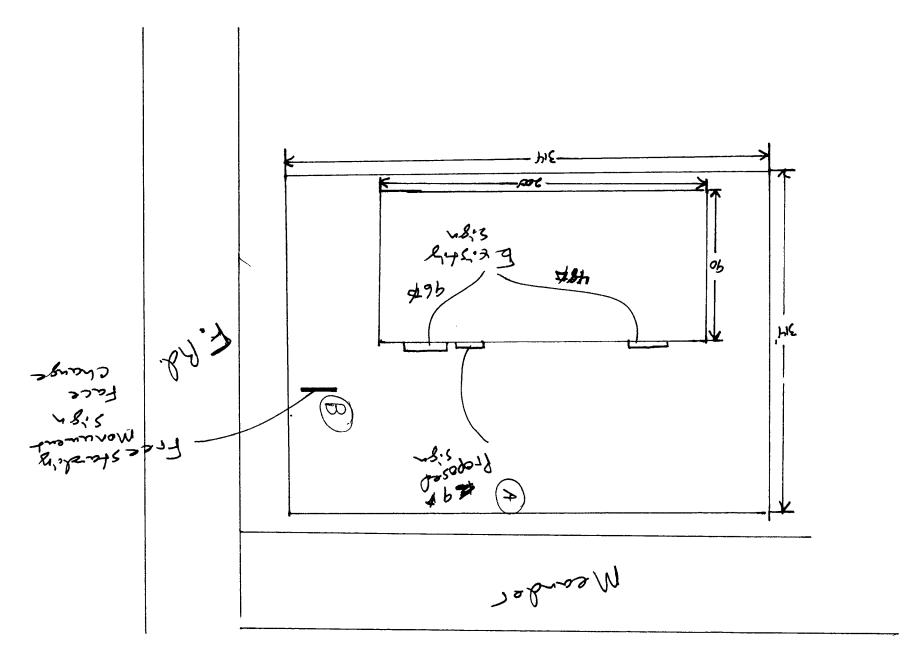

| · · ·                                                                                                                                                                                                                                                                                                                                                                                                                                      |                                                                                                                                                     |                               |                                                                                                                                  |  |  |
|--------------------------------------------------------------------------------------------------------------------------------------------------------------------------------------------------------------------------------------------------------------------------------------------------------------------------------------------------------------------------------------------------------------------------------------------|-----------------------------------------------------------------------------------------------------------------------------------------------------|-------------------------------|----------------------------------------------------------------------------------------------------------------------------------|--|--|
| Grand Junction                                                                                                                                                                                                                                                                                                                                                                                                                             | Sign Permit<br>Community Development Departme<br>250 North 5 <sup>th</sup> Street<br>Grand Junction CO 81501<br>Phone: (970) 244-1430 FAX (970) 256 |                               | Permit No<br>Date Submitted $\frac{9/6}{00}$<br>Fee \$<br>ZoneB-1                                                                |  |  |
| TAX SCHEDULE<br>BUSINESS NAME<br>STREET ADDRESS<br>PROPERTY OWNER<br>OWNER ADDRESS                                                                                                                                                                                                                                                                                                                                                         | 45-034-15-002<br>1 Fashio-Fabrics.<br>2586 F Road<br>SAME<br>SAME                                                                                   | _                             | ENO. 2060/05                                                                                                                     |  |  |
| [X] 1. FLUSH WALL 2 Square Feet per Linear Foot of Building Façade   Face change only on items 2, 3 & 4 2 Square Feet per Linear Foot of Building Façade   [] 2. ROOF 2 Square Feet per Linear Foot of Building Facade   [] 3. PROJECTING 0.5 Square Feet per each Linear Foot of Building Facade   [] 4. FREE-STANDING 2 Traffic Lanes - 0.75 Square Feet x Street Frontage   4 or more Traffic Lanes - 1.5 Square Feet x Street Frontage |                                                                                                                                                     |                               |                                                                                                                                  |  |  |
| [X] Existing Externally or Internally Illuminated No Change in Electrical Service [] Non-Illuminated                                                                                                                                                                                                                                                                                                                                       |                                                                                                                                                     |                               |                                                                                                                                  |  |  |
| (1-4) Area of Proposed Sign: 9 Square Feet   (1-3) Building Façade: 200 Linear Feet Building Facade Direction: North South East West   (4) Street Frontage: 314 Linear Feet Name of Street: Mea_lex   (2-4) Height to Top of Sign: 14 Feet Clearance to Grade: 13                                                                                                                                                                          |                                                                                                                                                     |                               |                                                                                                                                  |  |  |
| EXISTING SIGNAGE                                                                                                                                                                                                                                                                                                                                                                                                                           | all 96,48 144                                                                                                                                       | Sq. Ft.<br>Sq. Ft.<br>Sq. Ft. | FOR OFFICE USE ONLYSignage Allowed on Parcel: $200 \times z$ Building $400$ Sq. Ft. $314 \times .75$ Free-Standing $325$ Sq. Ft. |  |  |
| COMMENTS:                                                                                                                                                                                                                                                                                                                                                                                                                                  | Total Existing:                                                                                                                                     | Sq. Ft.                       | Total Allowed: Sq. Ft.                                                                                                           |  |  |

(White: Community Development)

(Yellow: Applicant)

(Pink: Code Enforcement)

|                                                                                                                                                                                                                                                                                                                                                                                                                                           |                                                                                                                                                            | E                  |                                                                                                      |  |  |
|-------------------------------------------------------------------------------------------------------------------------------------------------------------------------------------------------------------------------------------------------------------------------------------------------------------------------------------------------------------------------------------------------------------------------------------------|------------------------------------------------------------------------------------------------------------------------------------------------------------|--------------------|------------------------------------------------------------------------------------------------------|--|--|
| Grand Junction                                                                                                                                                                                                                                                                                                                                                                                                                            | Sign Permit<br>Community Development Department<br>250 North 5 <sup>th</sup> Street<br>Grand Junction CO 81501<br>Phone: (970) 244-1430 FAX (970) 256-403. | 1                  | Permit No<br>Date Submitted $9/406$<br>Fee \$5.00<br>Zone $B-1$                                      |  |  |
| TAX SCHEDULE<br>BUSINESS NAME<br>STREET ADDRESS<br>PROPERTY OWNER<br>OWNER ADDRESS                                                                                                                                                                                                                                                                                                                                                        | 145-034-18-002<br>; Fashion Fabrizs<br>2586 F. Road<br>SAME<br>SAME                                                                                        |                    | ENO. 2060/05                                                                                         |  |  |
| [] 1. FLUSH WALL 2 Square Feet per Linear Foot of Building Façade   Face_change only on items 2, 3 & 4 2 Square Feet per Linear Foot of Building Façade   [] 2. ROOF 2 Square Feet per Linear Foot of Building Facade   [] 3. PROJECTING 0.5 Square Feet per each Linear Foot of Building Facade   [] 4. FREE-STANDING 2 Traffic Lanes - 0.75 Square Feet x Street Frontage   4 or more Traffic Lanes - 1.5 Square Feet x Street Frontage |                                                                                                                                                            |                    |                                                                                                      |  |  |
| [Y] Existing Externally of Internally Illuminated - No Change in Electrical Service [] Non-Illuminated                                                                                                                                                                                                                                                                                                                                    |                                                                                                                                                            |                    |                                                                                                      |  |  |
| (1-4) Area of Proposed Sign:                                                                                                                                                                                                                                                                                                                                                                                                              |                                                                                                                                                            |                    |                                                                                                      |  |  |
| EXISTING SIGNAGE                                                                                                                                                                                                                                                                                                                                                                                                                          | na (face change) 16 # s                                                                                                                                    | Sq. Ft.<br>Sq. Ft. | FOR OFFICE USE ONLY<br>Signage Allowed on Parcel:<br>$C_{10 \times} = 2$ Building <u>180</u> Sq. Ft. |  |  |
|                                                                                                                                                                                                                                                                                                                                                                                                                                           |                                                                                                                                                            | Sq. Ft.            | $272 \pm 5$ Free-Standing <u>408</u> Sq. Ft.<br>Total Allowed: <u>408</u> Sq. Ft.                    |  |  |
| COMMENTS: Face Change Only                                                                                                                                                                                                                                                                                                                                                                                                                |                                                                                                                                                            |                    |                                                                                                      |  |  |