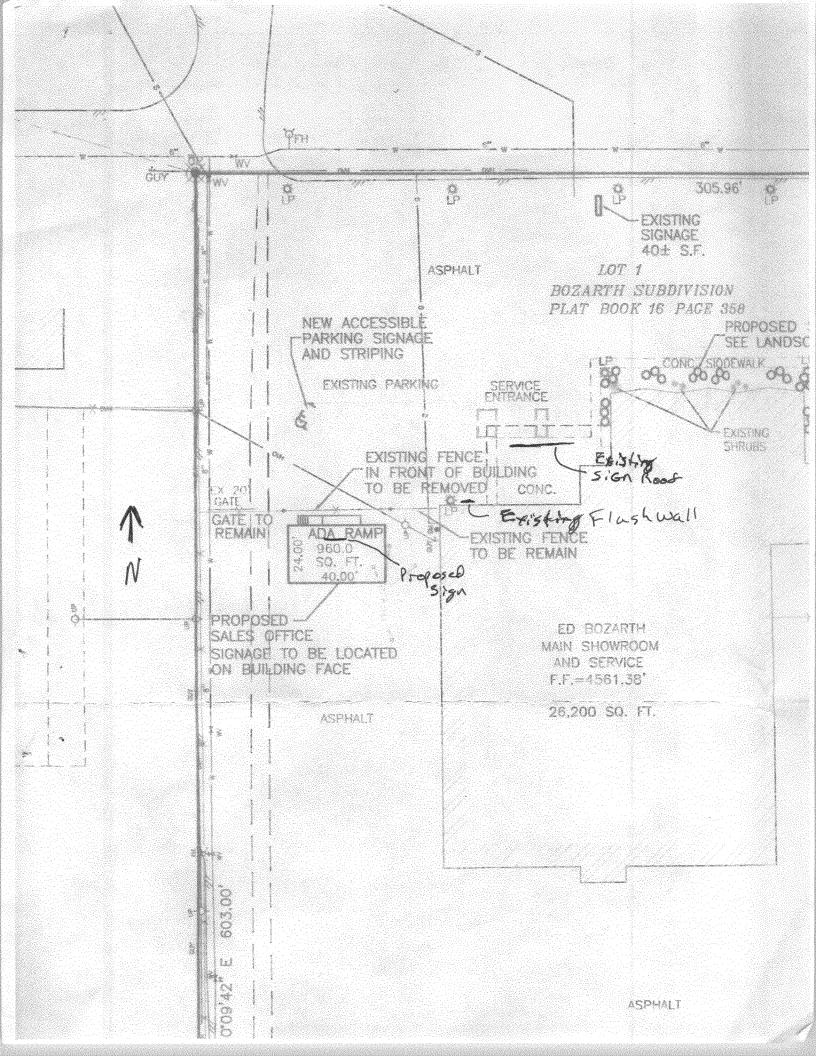

| (****)=***                                                                                                                                                                                                                                                                                                                                                                                                                                                                                                      |                                                                                                                                                                                                                                                                                                                                                                                  |  |
|-----------------------------------------------------------------------------------------------------------------------------------------------------------------------------------------------------------------------------------------------------------------------------------------------------------------------------------------------------------------------------------------------------------------------------------------------------------------------------------------------------------------|----------------------------------------------------------------------------------------------------------------------------------------------------------------------------------------------------------------------------------------------------------------------------------------------------------------------------------------------------------------------------------|--|
| TAX SCHEDULE 2945-151-18-001  BUSINESS NAME Sature of G.J.  STREET ADDRESS 2595 Hwy 6+50  PROPERTY OWNER BOZATH  OWNER ADDRESS SAME                                                                                                                                                                                                                                                                                                                                                                             | CONTRACTOR Buls Signs LICENSE NO. 2060/05 ADDRESS 1055 Whe Ave. TELEPHONE NO. 245-7700 CONTACT PERSON 7000                                                                                                                                                                                                                                                                       |  |
| [ ] 1. FLUSH WALL       2 Square Feet per Linear Foot of Building Facade         [ ] 2. ROOF       2 Square Feet per Linear Foot of Building Facade         [ ] 3. FREE-STANDING       2 Traffic Lanes - 0.75 Square Feet x Street Frontage         4 or more Traffic Lanes - 1.5 Square Feet x Street Frontage         [ ] 4. PROJECTING       0.5 Square Feet per each Linear Foot of Building Facade         [ ] 5. OFF-PREMISE       See #3 Spacing Requirements; Not > 300 Square Feet or < 15 Square Feet |                                                                                                                                                                                                                                                                                                                                                                                  |  |
| [ ] Externally Illuminated [ ] Internally Illuminated                                                                                                                                                                                                                                                                                                                                                                                                                                                           | ninated [X] Non-Illuminated                                                                                                                                                                                                                                                                                                                                                      |  |
| (1-5) Area of Proposed Sign: 68 Square Feet (1,2,4) Building Façade: 40 Linear Feet Building Façade Direction: North South East West (1-4) Street Frontage: 305 Linear Feet Name of Street: 450 (2-5) Height to Top of Sign: 14 Feet Clearance to Grade: 65 Feet (5) Distance from all Existing Off-Premise Signs within 600 Feet: Feet                                                                                                                                                                         |                                                                                                                                                                                                                                                                                                                                                                                  |  |
|                                                                                                                                                                                                                                                                                                                                                                                                                                                                                                                 |                                                                                                                                                                                                                                                                                                                                                                                  |  |
| EXISTING SIGNAGE/TYPE & SQUARE FOOTAGE:                                                                                                                                                                                                                                                                                                                                                                                                                                                                         | FOR OFFICE USE ONLY                                                                                                                                                                                                                                                                                                                                                              |  |
|                                                                                                                                                                                                                                                                                                                                                                                                                                                                                                                 | FOR OFFICE USE ONLY  Sq. Ft. Signage Allowed on Parcel for ROW:                                                                                                                                                                                                                                                                                                                  |  |
|                                                                                                                                                                                                                                                                                                                                                                                                                                                                                                                 |                                                                                                                                                                                                                                                                                                                                                                                  |  |
| Free Standing 40                                                                                                                                                                                                                                                                                                                                                                                                                                                                                                | Sq. Ft. Signage Allowed on Parcel for ROW: Sq. Ft. Building Sq. Ft.                                                                                                                                                                                                                                                                                                              |  |
| Free Standing 40<br>Flushwall 36                                                                                                                                                                                                                                                                                                                                                                                                                                                                                | Sq. Ft. Signage Allowed on Parcel for ROW:  Sq. Ft. Building Sq. Ft.                                                                                                                                                                                                                                                                                                             |  |
| Free Standing 40  Flushwall 36  Roof 80  Total Existing: 156  COMMENTS: Roof signs shall be made a light of secondary supports shall be signs shall be footing (40) feet above grant NOTE: No sign may exceed 300 square feet. A separate sign clean dexisting signage including types, dimensions and lettering. At                                                                                                                                                                                            | Sq. Ft.  Sq. Ft.  Sq. Ft.  Sq. Ft.  Sq. Ft.  Sq. Ft.  Total Allowed: 457.50  Sq. Ft.  Total Allowed: 457.50  Sq. Ft.  Sq. Ft.  Majemen height for roof  Le.  Tarance is required for each sign. Attach a sketch, to scale, of proposed tach a plot plan, to scale, showing: abutting streets, alleys, easements, buildings to proposed signs and required setbacks.  A SEPARATE  |  |
| Free Standing 40  Flushwall 36  Roof 80  Total Existing: 156  COMMENTS: Roof signs shall be made braces or secondary supports shall be signs shall be foots (40) feet above grant NOTE: No sign may exceed 300 square feet. A separate sign clean dexisting signage including types, dimensions and lettering. And driveways, encroachments, property lines, distances from existing                                                                                                                            | Sq. Ft.  Sq. Ft.  Sq. Ft.  Sq. Ft.  Sq. Ft.  Sq. Ft.  Total Allowed: 457.50  Sq. Ft.  Total Allowed: 457.50  Sq. Ft.  Maximum height for roof  Learnance is required for each sign. Attach a sketch, to scale, of proposed tach a plot plan, to scale, showing: abutting streets, alleys, easements, to buildings to proposed signs and required setbacks. A SEPARATE  REQUIRED. |  |