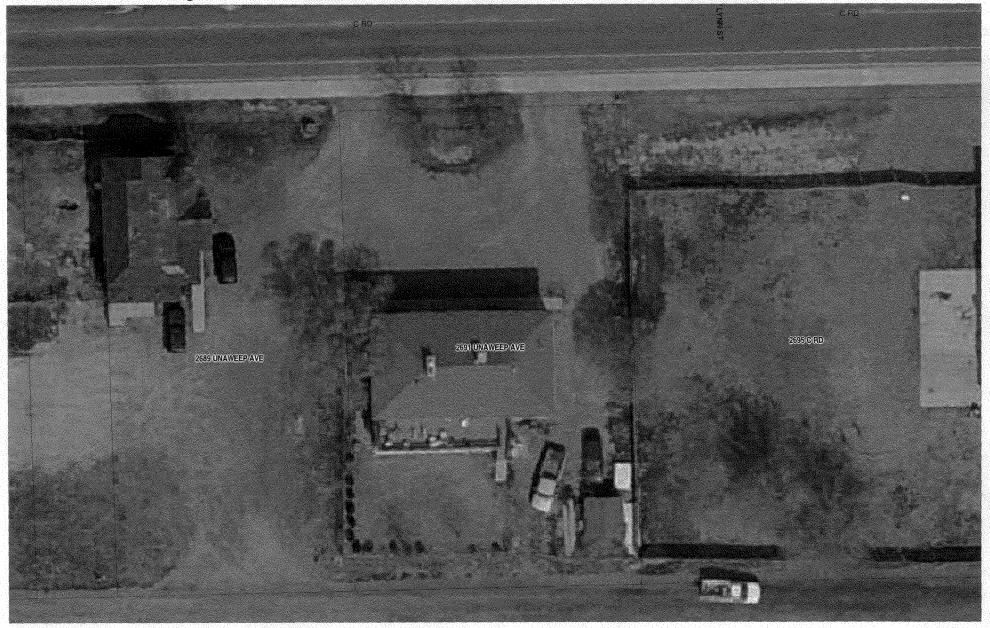

| TAX SCHEDULE 2945-261-65-063  BUSINESS NAME DECOF & MORE  STREET ADDRESS 2691 Unaweep Au  PROPERTY OWNER SAME  OWNER ADDRESS SAME                                                                                                                                                                                                                                                                                                                                                                                                                                                                                                                                                                                                                                                                                                                                                                                                                                                                                                                                                                                                                                                                                                                                                                                                                                                                                                                                                                                                                                                                                                                                                                                                                                                                                                                                                                                                                                                                                                                                                                                            | C ADDRESS 1055 U<br>TELEPHONENO. 245 | 5 Signs<br>05<br>+ Au e<br>->700 |  |  |
|------------------------------------------------------------------------------------------------------------------------------------------------------------------------------------------------------------------------------------------------------------------------------------------------------------------------------------------------------------------------------------------------------------------------------------------------------------------------------------------------------------------------------------------------------------------------------------------------------------------------------------------------------------------------------------------------------------------------------------------------------------------------------------------------------------------------------------------------------------------------------------------------------------------------------------------------------------------------------------------------------------------------------------------------------------------------------------------------------------------------------------------------------------------------------------------------------------------------------------------------------------------------------------------------------------------------------------------------------------------------------------------------------------------------------------------------------------------------------------------------------------------------------------------------------------------------------------------------------------------------------------------------------------------------------------------------------------------------------------------------------------------------------------------------------------------------------------------------------------------------------------------------------------------------------------------------------------------------------------------------------------------------------------------------------------------------------------------------------------------------------|--------------------------------------|----------------------------------|--|--|
| 1. FLUSH WALL   2 Square Feet per Linear Foot of Building Façade   Face change only on items 2, 3 & 4     2 Square Feet per Linear Foot of Building Facade   2 Square Feet per Linear Foot of Building Facade   3. PROJECTING   0.5 Square Feet per each Linear Foot of Building Facade   2 Traffic Lanes - 0.75 Square Feet x Street Frontage   4 or more Traffic Lanes - 1.5 Square Feet x Street Frontage   4 or more Traffic Lanes - 1.5 Square Feet x Street Frontage   4 or more Traffic Lanes - 1.5 Square Feet x Street Frontage   5 Square Feet x Street Fr |                                      |                                  |  |  |
| [ ] Existing Externally or Internally Illuminated – No Chang                                                                                                                                                                                                                                                                                                                                                                                                                                                                                                                                                                                                                                                                                                                                                                                                                                                                                                                                                                                                                                                                                                                                                                                                                                                                                                                                                                                                                                                                                                                                                                                                                                                                                                                                                                                                                                                                                                                                                                                                                                                                 | in Electrical Service No.            | n-Illuminated                    |  |  |
| (1-4) Area of Proposed Sign: 32 Square Feet (1-3) Building Façade: 55 Linear Feet Building Facade Direction: North South East West (4) Street Frontage: 90 Linear Feet Name of Street: War of Sign: 14 Feet Clearance to Grade: 10 Feet                                                                                                                                                                                                                                                                                                                                                                                                                                                                                                                                                                                                                                                                                                                                                                                                                                                                                                                                                                                                                                                                                                                                                                                                                                                                                                                                                                                                                                                                                                                                                                                                                                                                                                                                                                                                                                                                                      |                                      |                                  |  |  |
| EXISTING SIGNAGE/TYPE:                                                                                                                                                                                                                                                                                                                                                                                                                                                                                                                                                                                                                                                                                                                                                                                                                                                                                                                                                                                                                                                                                                                                                                                                                                                                                                                                                                                                                                                                                                                                                                                                                                                                                                                                                                                                                                                                                                                                                                                                                                                                                                       | FOR OFFI                             | CE USE ONLY                      |  |  |
|                                                                                                                                                                                                                                                                                                                                                                                                                                                                                                                                                                                                                                                                                                                                                                                                                                                                                                                                                                                                                                                                                                                                                                                                                                                                                                                                                                                                                                                                                                                                                                                                                                                                                                                                                                                                                                                                                                                                                                                                                                                                                                                              | _ Sq. Ft. Signage Allowed on Pa      | rcel:                            |  |  |
|                                                                                                                                                                                                                                                                                                                                                                                                                                                                                                                                                                                                                                                                                                                                                                                                                                                                                                                                                                                                                                                                                                                                                                                                                                                                                                                                                                                                                                                                                                                                                                                                                                                                                                                                                                                                                                                                                                                                                                                                                                                                                                                              | _ Sq. Ft. Buildin                    | g Sq. Ft.                        |  |  |
|                                                                                                                                                                                                                                                                                                                                                                                                                                                                                                                                                                                                                                                                                                                                                                                                                                                                                                                                                                                                                                                                                                                                                                                                                                                                                                                                                                                                                                                                                                                                                                                                                                                                                                                                                                                                                                                                                                                                                                                                                                                                                                                              | _ Sq. Ft. Free-Standin               | g <u>(17.5</u> Sq. Ft.           |  |  |
| Total Existing:                                                                                                                                                                                                                                                                                                                                                                                                                                                                                                                                                                                                                                                                                                                                                                                                                                                                                                                                                                                                                                                                                                                                                                                                                                                                                                                                                                                                                                                                                                                                                                                                                                                                                                                                                                                                                                                                                                                                                                                                                                                                                                              | _ Sq. Ft. Total Allowed              | l: // <i>O</i> Sq. Ft.           |  |  |
| COMMENTS:                                                                                                                                                                                                                                                                                                                                                                                                                                                                                                                                                                                                                                                                                                                                                                                                                                                                                                                                                                                                                                                                                                                                                                                                                                                                                                                                                                                                                                                                                                                                                                                                                                                                                                                                                                                                                                                                                                                                                                                                                                                                                                                    |                                      |                                  |  |  |
| NOTE: No sign may exceed 300 square feet. A separate sign permit is required for each sign. Attach a sketch, to scale, of proposed and existing signage including types, dimensions and lettering. Attach a plot plan, to scale, showing: abutting streets, alleys, easements, driveways, encroachments, property lines, distances from existing buildings to proposed signs and required setbacks. Roof signs shall be manufactured such that no guy wires, braces or supports shall be visible.                                                                                                                                                                                                                                                                                                                                                                                                                                                                                                                                                                                                                                                                                                                                                                                                                                                                                                                                                                                                                                                                                                                                                                                                                                                                                                                                                                                                                                                                                                                                                                                                                            |                                      |                                  |  |  |
| I hereby attest that the information on this form and the attached sketches are true and accurate.                                                                                                                                                                                                                                                                                                                                                                                                                                                                                                                                                                                                                                                                                                                                                                                                                                                                                                                                                                                                                                                                                                                                                                                                                                                                                                                                                                                                                                                                                                                                                                                                                                                                                                                                                                                                                                                                                                                                                                                                                           |                                      |                                  |  |  |
| Applicant's Signature Date                                                                                                                                                                                                                                                                                                                                                                                                                                                                                                                                                                                                                                                                                                                                                                                                                                                                                                                                                                                                                                                                                                                                                                                                                                                                                                                                                                                                                                                                                                                                                                                                                                                                                                                                                                                                                                                                                                                                                                                                                                                                                                   | Community Development Appro          | <u> </u>                         |  |  |

| TAX SCHEDULE 2945-261-05-003  BUSINESS NAME Decor & More  STREET ADDRESS 2691 Unaweep Ave  PROPERTY OWNER 5 A ME  OWNER ADDRESS 5 A ME                                                                                                                                                                                                                                                                                                                                                                                                                                                                                                                                   | CONTRACTOR BUDY SIGNS LICENSE NO. 2060105  ADDRESS 1055 WHE AUE  TELEPHONE NO. 245-7700  CONTACT PERSON 1000 |  |  |  |
|--------------------------------------------------------------------------------------------------------------------------------------------------------------------------------------------------------------------------------------------------------------------------------------------------------------------------------------------------------------------------------------------------------------------------------------------------------------------------------------------------------------------------------------------------------------------------------------------------------------------------------------------------------------------------|--------------------------------------------------------------------------------------------------------------|--|--|--|
| [ ] 1. FLUSH WALL 2 Square Feet per Linear Foot of Building Façade  Face change only on items 2, 3 & 4 [ ] 2. ROOF 2 Square Feet per Linear Foot of Building Facade [ ] 3. PROJECTING 0.5 Square Feet per each Linear Foot of Building Facade [ ] 4. FREE-STANDING 2 Traffic Lanes - 0.75 Square Feet x Street Frontage 4 or more Traffic Lanes - 1.5 Square Feet x Street Frontage                                                                                                                                                                                                                                                                                      |                                                                                                              |  |  |  |
| [ ] Existing Externally or Internally Illuminated – No Change in E                                                                                                                                                                                                                                                                                                                                                                                                                                                                                                                                                                                                       | lectrical Service [Non-Illuminated                                                                           |  |  |  |
| (1-4) Area of Proposed Sign: 32 Square Feet (1-3) Building Façade: 55 Linear Feet (4) Street Frontage: 90 Linear Feet (2-4) Height to Top of Sign: Feet  Square Feet  Building Facade Direction: North South East West Name of Street: 1000 Peet  Clearance to Grade: Feet                                                                                                                                                                                                                                                                                                                                                                                               |                                                                                                              |  |  |  |
| EXISTING SIGNAGE/TYPE:                                                                                                                                                                                                                                                                                                                                                                                                                                                                                                                                                                                                                                                   | FOR OFFICE USE ONLY                                                                                          |  |  |  |
| -lushwall 32 32 sq                                                                                                                                                                                                                                                                                                                                                                                                                                                                                                                                                                                                                                                       | Ft. Signage Allowed on Parcel:                                                                               |  |  |  |
| Flushwall 2,4 2,4 so                                                                                                                                                                                                                                                                                                                                                                                                                                                                                                                                                                                                                                                     | . Ft. Building //O Sq. Ft.                                                                                   |  |  |  |
|                                                                                                                                                                                                                                                                                                                                                                                                                                                                                                                                                                                                                                                                          | . Ft. Free-Standing <u>675</u> Sq. Ft.                                                                       |  |  |  |
| Total Existing: 34.4 So                                                                                                                                                                                                                                                                                                                                                                                                                                                                                                                                                                                                                                                  | . Ft. Total Allowed: <u>475</u> Sq. Ft.                                                                      |  |  |  |
| COMMENTS:                                                                                                                                                                                                                                                                                                                                                                                                                                                                                                                                                                                                                                                                |                                                                                                              |  |  |  |
| NOTE: No sign may exceed 300 square feet. A separate sign permit is required for each sign. Attach a sketch, to scale, of proposed and existing signage including types, dimensions and lettering. Attach a plot plan, to scale, showing: abutting streets, alleys, easements, driveways, encroachments, property lines, distances from existing buildings to proposed signs and required setbacks. Roof signs shall be manufactured such that no guy wires, braces or supports shall be visible.  I hereby attest that the information on this form and the attached sketches are true and accurate.  Applicant's Signature  Date  Community Development Approval  Date |                                                                                                              |  |  |  |