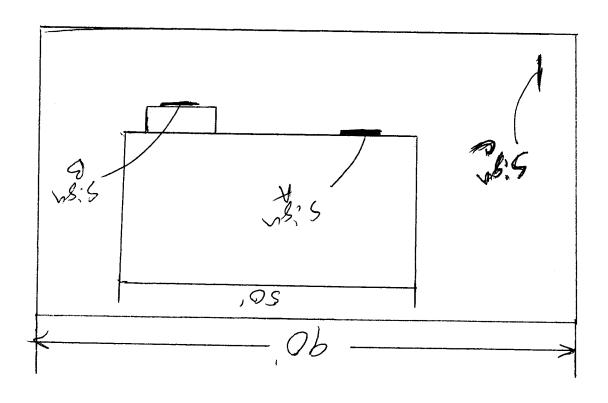

| TAX SCHEDULE 2945-261-65-063  BUSINESS NAME DECOF & MORE  STREET ADDRESS 2691 Unaweep Au  PROPERTY OWNER SAME  OWNER ADDRESS SAME                                                                                                                                                                                                                                                                                                                                                                                                                                                                                                                                                                                                                                                                                                                                                                                                                                                                                                                                                                                                                                                                                                                                                                                                                                                                                                                                                                                                                                                                                                                                                                                                                                                                                                                                                                                                                                                                                                                                                                                            | C ADDRESS 1055 U<br>TELEPHONENO. 245 | 5 Signs<br>05<br>+ Au e<br>->700 |  |  |
|------------------------------------------------------------------------------------------------------------------------------------------------------------------------------------------------------------------------------------------------------------------------------------------------------------------------------------------------------------------------------------------------------------------------------------------------------------------------------------------------------------------------------------------------------------------------------------------------------------------------------------------------------------------------------------------------------------------------------------------------------------------------------------------------------------------------------------------------------------------------------------------------------------------------------------------------------------------------------------------------------------------------------------------------------------------------------------------------------------------------------------------------------------------------------------------------------------------------------------------------------------------------------------------------------------------------------------------------------------------------------------------------------------------------------------------------------------------------------------------------------------------------------------------------------------------------------------------------------------------------------------------------------------------------------------------------------------------------------------------------------------------------------------------------------------------------------------------------------------------------------------------------------------------------------------------------------------------------------------------------------------------------------------------------------------------------------------------------------------------------------|--------------------------------------|----------------------------------|--|--|
| 1. FLUSH WALL   2 Square Feet per Linear Foot of Building Façade   Face change only on items 2, 3 & 4     2 Square Feet per Linear Foot of Building Facade   2 Square Feet per Linear Foot of Building Facade   3. PROJECTING   0.5 Square Feet per each Linear Foot of Building Facade   2 Traffic Lanes - 0.75 Square Feet x Street Frontage   4 or more Traffic Lanes - 1.5 Square Feet x Street Frontage   4 or more Traffic Lanes - 1.5 Square Feet x Street Frontage   4 or more Traffic Lanes - 1.5 Square Feet x Street Frontage   5 Square Feet x Street Fr |                                      |                                  |  |  |
| [ ] Existing Externally or Internally Illuminated – No Chang                                                                                                                                                                                                                                                                                                                                                                                                                                                                                                                                                                                                                                                                                                                                                                                                                                                                                                                                                                                                                                                                                                                                                                                                                                                                                                                                                                                                                                                                                                                                                                                                                                                                                                                                                                                                                                                                                                                                                                                                                                                                 | in Electrical Service No.            | n-Illuminated                    |  |  |
| (1-4) Area of Proposed Sign: 32 Square Feet (1-3) Building Façade: 55 Linear Feet Building Facade Direction: North South East West (4) Street Frontage: 90 Linear Feet Name of Street: War of Sign: 14 Feet Clearance to Grade: 10 Feet                                                                                                                                                                                                                                                                                                                                                                                                                                                                                                                                                                                                                                                                                                                                                                                                                                                                                                                                                                                                                                                                                                                                                                                                                                                                                                                                                                                                                                                                                                                                                                                                                                                                                                                                                                                                                                                                                      |                                      |                                  |  |  |
| EXISTING SIGNAGE/TYPE:                                                                                                                                                                                                                                                                                                                                                                                                                                                                                                                                                                                                                                                                                                                                                                                                                                                                                                                                                                                                                                                                                                                                                                                                                                                                                                                                                                                                                                                                                                                                                                                                                                                                                                                                                                                                                                                                                                                                                                                                                                                                                                       | FOR OFFI                             | CE USE ONLY                      |  |  |
|                                                                                                                                                                                                                                                                                                                                                                                                                                                                                                                                                                                                                                                                                                                                                                                                                                                                                                                                                                                                                                                                                                                                                                                                                                                                                                                                                                                                                                                                                                                                                                                                                                                                                                                                                                                                                                                                                                                                                                                                                                                                                                                              | _ Sq. Ft. Signage Allowed on Pa      | rcel:                            |  |  |
|                                                                                                                                                                                                                                                                                                                                                                                                                                                                                                                                                                                                                                                                                                                                                                                                                                                                                                                                                                                                                                                                                                                                                                                                                                                                                                                                                                                                                                                                                                                                                                                                                                                                                                                                                                                                                                                                                                                                                                                                                                                                                                                              | _ Sq. Ft. Buildin                    | g Sq. Ft.                        |  |  |
|                                                                                                                                                                                                                                                                                                                                                                                                                                                                                                                                                                                                                                                                                                                                                                                                                                                                                                                                                                                                                                                                                                                                                                                                                                                                                                                                                                                                                                                                                                                                                                                                                                                                                                                                                                                                                                                                                                                                                                                                                                                                                                                              | _ Sq. Ft. Free-Standin               | g <u>(17.5</u> Sq. Ft.           |  |  |
| Total Existing:                                                                                                                                                                                                                                                                                                                                                                                                                                                                                                                                                                                                                                                                                                                                                                                                                                                                                                                                                                                                                                                                                                                                                                                                                                                                                                                                                                                                                                                                                                                                                                                                                                                                                                                                                                                                                                                                                                                                                                                                                                                                                                              | _ Sq. Ft. Total Allowed              | l: // <i>O</i> Sq. Ft.           |  |  |
| COMMENTS:                                                                                                                                                                                                                                                                                                                                                                                                                                                                                                                                                                                                                                                                                                                                                                                                                                                                                                                                                                                                                                                                                                                                                                                                                                                                                                                                                                                                                                                                                                                                                                                                                                                                                                                                                                                                                                                                                                                                                                                                                                                                                                                    |                                      |                                  |  |  |
| NOTE: No sign may exceed 300 square feet. A separate sign permit is required for each sign. Attach a sketch, to scale, of proposed and existing signage including types, dimensions and lettering. Attach a plot plan, to scale, showing: abutting streets, alleys, easements, driveways, encroachments, property lines, distances from existing buildings to proposed signs and required setbacks. Roof signs shall be manufactured such that no guy wires, braces or supports shall be visible.                                                                                                                                                                                                                                                                                                                                                                                                                                                                                                                                                                                                                                                                                                                                                                                                                                                                                                                                                                                                                                                                                                                                                                                                                                                                                                                                                                                                                                                                                                                                                                                                                            |                                      |                                  |  |  |
| I hereby attest that the information on this form and the attached sketches are true and accurate.                                                                                                                                                                                                                                                                                                                                                                                                                                                                                                                                                                                                                                                                                                                                                                                                                                                                                                                                                                                                                                                                                                                                                                                                                                                                                                                                                                                                                                                                                                                                                                                                                                                                                                                                                                                                                                                                                                                                                                                                                           |                                      |                                  |  |  |
| Applicant's Signature Date                                                                                                                                                                                                                                                                                                                                                                                                                                                                                                                                                                                                                                                                                                                                                                                                                                                                                                                                                                                                                                                                                                                                                                                                                                                                                                                                                                                                                                                                                                                                                                                                                                                                                                                                                                                                                                                                                                                                                                                                                                                                                                   | Community Development Appro          | <u> </u>                         |  |  |

| TAX SCHEDULE 2945-261-05-003  BUSINESS NAME Decor & More  STREET ADDRESS 2691 Unaweep Ave  PROPERTY OWNER 5 A ME  OWNER ADDRESS 5 A ME                                                                                                                                                                                                                                                                                                                                                                                                                                                                                                                                   | CONTRACTOR BUDY SIGNS LICENSE NO. 2060105  ADDRESS 1055 WHE AUE  TELEPHONE NO. 245-7700  CONTACT PERSON 1000 |  |  |  |
|--------------------------------------------------------------------------------------------------------------------------------------------------------------------------------------------------------------------------------------------------------------------------------------------------------------------------------------------------------------------------------------------------------------------------------------------------------------------------------------------------------------------------------------------------------------------------------------------------------------------------------------------------------------------------|--------------------------------------------------------------------------------------------------------------|--|--|--|
| [ ] 1. FLUSH WALL 2 Square Feet per Linear Foot of Building Façade  Face change only on items 2, 3 & 4 [ ] 2. ROOF 2 Square Feet per Linear Foot of Building Facade [ ] 3. PROJECTING 0.5 Square Feet per each Linear Foot of Building Facade [ ] 4. FREE-STANDING 2 Traffic Lanes - 0.75 Square Feet x Street Frontage 4 or more Traffic Lanes - 1.5 Square Feet x Street Frontage                                                                                                                                                                                                                                                                                      |                                                                                                              |  |  |  |
| [ ] Existing Externally or Internally Illuminated – No Change in E                                                                                                                                                                                                                                                                                                                                                                                                                                                                                                                                                                                                       | lectrical Service [Non-Illuminated                                                                           |  |  |  |
| (1-4) Area of Proposed Sign: 32 Square Feet (1-3) Building Façade: 55 Linear Feet (4) Street Frontage: 90 Linear Feet (2-4) Height to Top of Sign: Feet  Square Feet  Building Facade Direction: North South East West Name of Street: 1000 Peet  Clearance to Grade: Feet                                                                                                                                                                                                                                                                                                                                                                                               |                                                                                                              |  |  |  |
| EXISTING SIGNAGE/TYPE:                                                                                                                                                                                                                                                                                                                                                                                                                                                                                                                                                                                                                                                   | FOR OFFICE USE ONLY                                                                                          |  |  |  |
| -lushwall 32 32 sq                                                                                                                                                                                                                                                                                                                                                                                                                                                                                                                                                                                                                                                       | Ft. Signage Allowed on Parcel:                                                                               |  |  |  |
| Flushwall 2,4 2,4 so                                                                                                                                                                                                                                                                                                                                                                                                                                                                                                                                                                                                                                                     | . Ft. Building //O Sq. Ft.                                                                                   |  |  |  |
|                                                                                                                                                                                                                                                                                                                                                                                                                                                                                                                                                                                                                                                                          | . Ft. Free-Standing <u>675</u> Sq. Ft.                                                                       |  |  |  |
| Total Existing: 34.4 So                                                                                                                                                                                                                                                                                                                                                                                                                                                                                                                                                                                                                                                  | . Ft. Total Allowed: <u>475</u> Sq. Ft.                                                                      |  |  |  |
| COMMENTS:                                                                                                                                                                                                                                                                                                                                                                                                                                                                                                                                                                                                                                                                |                                                                                                              |  |  |  |
| NOTE: No sign may exceed 300 square feet. A separate sign permit is required for each sign. Attach a sketch, to scale, of proposed and existing signage including types, dimensions and lettering. Attach a plot plan, to scale, showing: abutting streets, alleys, easements, driveways, encroachments, property lines, distances from existing buildings to proposed signs and required setbacks. Roof signs shall be manufactured such that no guy wires, braces or supports shall be visible.  I hereby attest that the information on this form and the attached sketches are true and accurate.  Applicant's Signature  Date  Community Development Approval  Date |                                                                                                              |  |  |  |