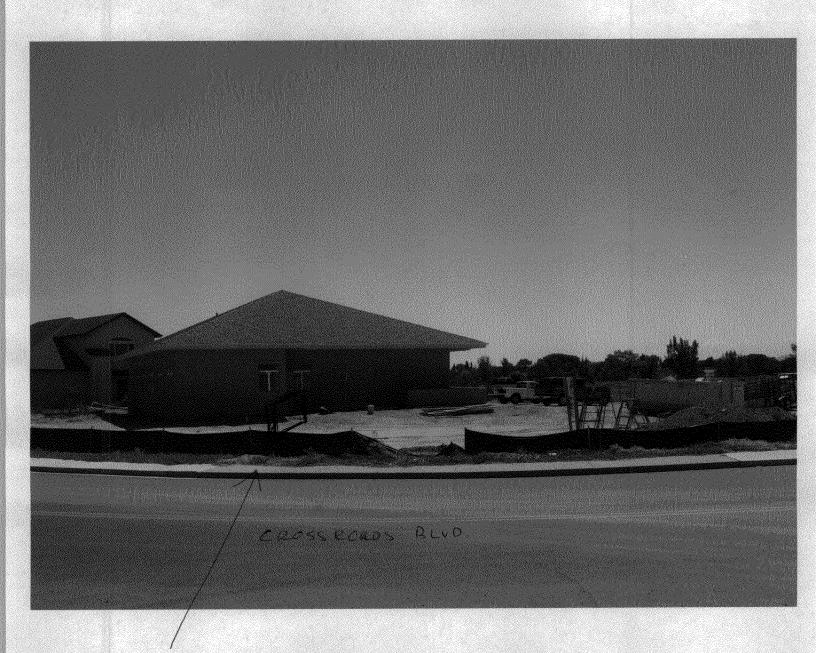

| TAX SCHEDULE 270/- 30 BUSINESS NAME CROSSR STREET ADDRESS 2733 C PROPERTY OWNER MIKE OWNER ADDRESS 2133 C                                                                                                                                                                                                                     | CROSSROADS ADDRESS GADELEN TELEPHO                                                                                                                                                                                | CTOR AUGEL SIGN CO:  NO. 2060053 S 500 N. WESTGATE DR.  DNE NO. 244-8034 T PERSON DENZIL                                                                                       |  |  |
|-------------------------------------------------------------------------------------------------------------------------------------------------------------------------------------------------------------------------------------------------------------------------------------------------------------------------------|-------------------------------------------------------------------------------------------------------------------------------------------------------------------------------------------------------------------|--------------------------------------------------------------------------------------------------------------------------------------------------------------------------------|--|--|
| [ ] 1. FLUSH WALL [ ] 2. ROOF [ ] 3. FREE-STANDING [ ] 4. PROJECTING [ ] 5. OFF-PREMISE                                                                                                                                                                                                                                       | 2 Square Feet per Linear Foot of<br>2 Square Feet per Linear Foot of<br>2 Traffic Lanes - 0.75 Square Fe<br>4 or more Traffic Lanes - 1.5 Sq<br>0.5 Square Feet per each Linear<br>See #3 Spacing Requirements; N | f Building Facade<br>et x Street Frontage<br>uare Feet x Street Frontage                                                                                                       |  |  |
| [ ] Externally Illuminated                                                                                                                                                                                                                                                                                                    | Internally Illuminated                                                                                                                                                                                            | [ ] Non-Illuminated                                                                                                                                                            |  |  |
| (1-5) Area of Proposed Sign: Square Feet (1,2,4) Building Façade: Linear Feet Building Façade Direction: North South East West (1-4) Street Frontage: Linear Feet Name of Street: ROADS RUD (2-5) Height to Top of Sign: Feet Clearance to Grade: Feet (5) Distance from all Existing Off-Premise Signs within 600 Feet: Feet |                                                                                                                                                                                                                   |                                                                                                                                                                                |  |  |
| EXISTING SIGNAGE/TYPE & SQ                                                                                                                                                                                                                                                                                                    | HAPE FOOTACE.                                                                                                                                                                                                     | FOR OFFICE USE ONLY                                                                                                                                                            |  |  |
| EAISTING SIGNAGE/111 E & SQ                                                                                                                                                                                                                                                                                                   |                                                                                                                                                                                                                   |                                                                                                                                                                                |  |  |
|                                                                                                                                                                                                                                                                                                                               | Sq. Ft.                                                                                                                                                                                                           | Signage Allowed on Parcel for ROW:                                                                                                                                             |  |  |
|                                                                                                                                                                                                                                                                                                                               | Sq. Ft.                                                                                                                                                                                                           | Building Sq. Ft.                                                                                                                                                               |  |  |
|                                                                                                                                                                                                                                                                                                                               | Sq. Ft.                                                                                                                                                                                                           | Free-Standing 311 Sq. Ft.                                                                                                                                                      |  |  |
| To                                                                                                                                                                                                                                                                                                                            |                                                                                                                                                                                                                   |                                                                                                                                                                                |  |  |
|                                                                                                                                                                                                                                                                                                                               | otal Existing: Sq. Ft.                                                                                                                                                                                            | Total Allowed: 311 Sq. Ft.                                                                                                                                                     |  |  |
| COMMENTS:                                                                                                                                                                                                                                                                                                                     | otal Existing: Sq. Ft.                                                                                                                                                                                            | Total Allowed:Sq. Ft.                                                                                                                                                          |  |  |
| NOTE: No sign may exceed 300 squ and existing signage including types, driveways, encroachments, property PERMIT FROM THE BUILDING                                                                                                                                                                                            | are feet. A separate sign clearance is red                                                                                                                                                                        | quired for each sign. Attach a sketch, to scale, of proposed plan, to scale, showing: abutting streets, alleys, easements, to proposed signs and required setbacks. A SEPARATE |  |  |
| NOTE: No sign may exceed 300 squ and existing signage including types, driveways, encroachments, property PERMIT FROM THE BUILDING                                                                                                                                                                                            | are feet. A separate sign clearance is red dimensions and lettering. Attach a plot lines, distances from existing buildings DEPARTMENT IS ALSO REQUIRED this form and the attached sketches are                   | quired for each sign. Attach a sketch, to scale, of proposed plan, to scale, showing: abutting streets, alleys, easements, to proposed signs and required setbacks. A SEPARATE |  |  |