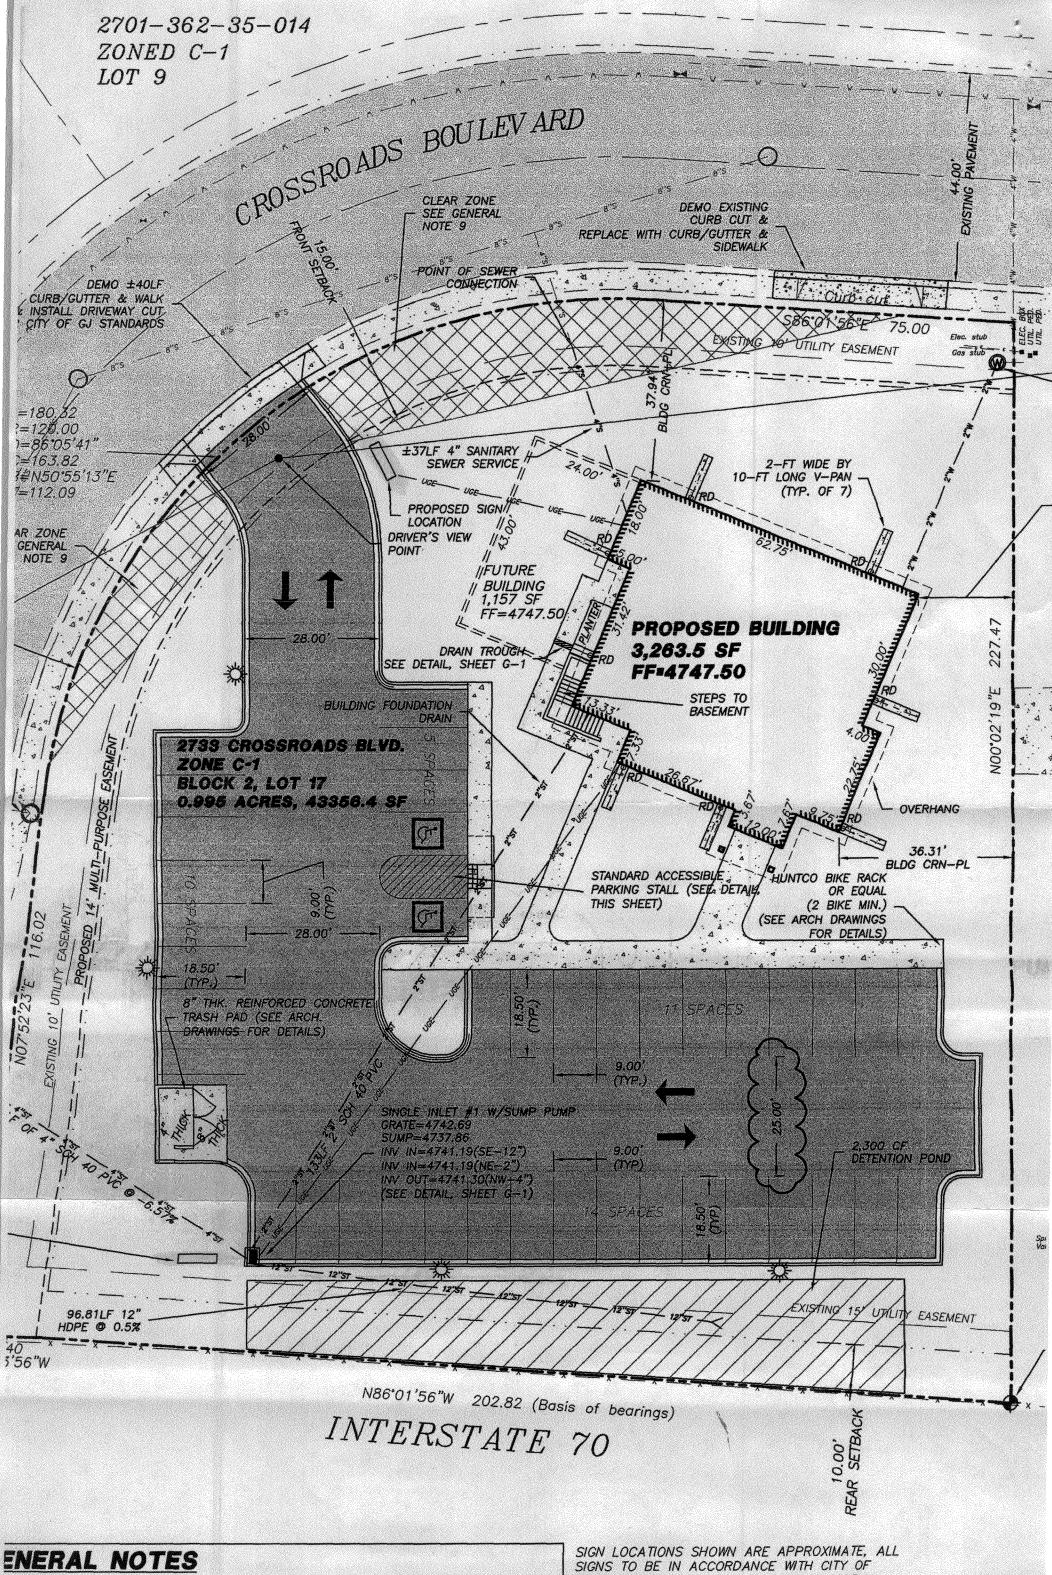

NOTE: No sign may exceed 300 squ and existing signage including types, driveways, encroachments, property PERMIT FROM THE BUILDING                                                                                                                                                                                            | are feet. A separate sign clearance is red dimensions and lettering. Attach a plot lines, distances from existing buildings DEPARTMENT IS ALSO REQUIRED this form and the attached sketches are                   | quired for each sign. Attach a sketch, to scale, of proposed plan, to scale, showing: abutting streets, alleys, easements, to proposed signs and required setbacks. A SEPARATE |  |  |

144 in

(2)

54 in



## Crossroads Dental Michael Gadeken D.D.S.







316N (#1)



JRVEYING SYSTEMS, INC.

GRAND JUNCTION SIGN CODE. SEPERATE "SIGN PACKAGE" WILL BE SUBMITTED FOR CITY