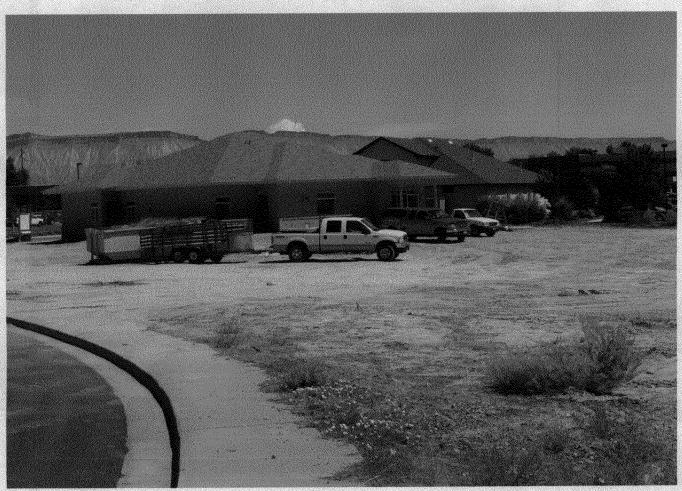

## SIGN CLEARANCE

Community Development Department 250 North 5<sup>th</sup> Street Grand Junction CO 81501 (970) 244-1430

| 4-0le |
|-------|
|       |
|       |
|       |

| TAX SCHEDULE 2761 - 30 BUSINESS NAME CROSSRO STREET ADDRESS 2733 PROPERTY OWNER MILLE OWNER ADDRESS 2733 C                                                                                                                                                                                                                                                               | CADS DEUTAL LICENSI<br>CROSSROADS ADDRES<br>GADEKEN TELEPH                                                                                                                                                                                                                                                                                                                                                                                                                                                                                                                                                                                                                                                                                                                                                                                                                                                                                                                              | ACTOR ANGEL SHIN CO. ENO. 2060053 SS 510 N. KIESTGATE DR. CONENO. 244-8934 CT PERSON DEUZIL                                                                                                                                                                                                                  |  |  |
|--------------------------------------------------------------------------------------------------------------------------------------------------------------------------------------------------------------------------------------------------------------------------------------------------------------------------------------------------------------------------|-----------------------------------------------------------------------------------------------------------------------------------------------------------------------------------------------------------------------------------------------------------------------------------------------------------------------------------------------------------------------------------------------------------------------------------------------------------------------------------------------------------------------------------------------------------------------------------------------------------------------------------------------------------------------------------------------------------------------------------------------------------------------------------------------------------------------------------------------------------------------------------------------------------------------------------------------------------------------------------------|--------------------------------------------------------------------------------------------------------------------------------------------------------------------------------------------------------------------------------------------------------------------------------------------------------------|--|--|
| [ ] 1. FLUSH WALL [ ] 2. ROOF [ ] 3. FREE-STANDING [ ] 4. PROJECTING [ ] 5. OFF-PREMISE                                                                                                                                                                                                                                                                                  | 2 Square Feet per Linear Foot of<br>2 Square Feet per Linear Foot of<br>2 Traffic Lanes - 0.75 Square F<br>4 or more Traffic Lanes - 1.5 So<br>0.5 Square Feet per each Linear<br>See #3 Spacing Requirements;                                                                                                                                                                                                                                                                                                                                                                                                                                                                                                                                                                                                                                                                                                                                                                          | of Building Facade<br>Feet x Street Frontage<br>quare Feet x Street Frontage                                                                                                                                                                                                                                 |  |  |
| [ ] Externally Illuminated                                                                                                                                                                                                                                                                                                                                               | [X] Internally Illuminated                                                                                                                                                                                                                                                                                                                                                                                                                                                                                                                                                                                                                                                                                                                                                                                                                                                                                                                                                              | [ ] Non-Illuminated                                                                                                                                                                                                                                                                                          |  |  |
| (1-5) Area of Proposed Sign: 50 Square Feet  (1,2,4) Building Façade: 6 Linear Feet Building Façade Direction: North South East West  (1-4) Street Frontage: 45 Linear Feet Name of Street: 60 Secret Clearance to Grade: 6 Feet  (2-5) Height to Top of Sign: 5 Feet Clearance to Grade: 6 Feet  (5) Distance from all Existing Off-Premise Signs within 600 Feet: Feet |                                                                                                                                                                                                                                                                                                                                                                                                                                                                                                                                                                                                                                                                                                                                                                                                                                                                                                                                                                                         |                                                                                                                                                                                                                                                                                                              |  |  |
|                                                                                                                                                                                                                                                                                                                                                                          |                                                                                                                                                                                                                                                                                                                                                                                                                                                                                                                                                                                                                                                                                                                                                                                                                                                                                                                                                                                         |                                                                                                                                                                                                                                                                                                              |  |  |
| EXISTING SIGNAGE/TYPE & SQ                                                                                                                                                                                                                                                                                                                                               | - ~                                                                                                                                                                                                                                                                                                                                                                                                                                                                                                                                                                                                                                                                                                                                                                                                                                                                                                                                                                                     | FOR OFFICE USE ONLY Signage Allowed on Parcel for ROW:                                                                                                                                                                                                                                                       |  |  |
| EXISTING SIGNAGE/TYPE & SQ                                                                                                                                                                                                                                                                                                                                               | 50 Sq. Ft.                                                                                                                                                                                                                                                                                                                                                                                                                                                                                                                                                                                                                                                                                                                                                                                                                                                                                                                                                                              | Signage Allowed on Parcel for ROW:                                                                                                                                                                                                                                                                           |  |  |
| EXISTING SIGNAGE/TYPE & SQ                                                                                                                                                                                                                                                                                                                                               | Sq. Ft.                                                                                                                                                                                                                                                                                                                                                                                                                                                                                                                                                                                                                                                                                                                                                                                                                                                                                                                                                                                 | Signage Allowed on Parcel for ROW:                                                                                                                                                                                                                                                                           |  |  |
|                                                                                                                                                                                                                                                                                                                                                                          | 50 Sq. Ft.                                                                                                                                                                                                                                                                                                                                                                                                                                                                                                                                                                                                                                                                                                                                                                                                                                                                                                                                                                              | Signage Allowed on Parcel for ROW:  Building 132 Sq. Ft.                                                                                                                                                                                                                                                     |  |  |
|                                                                                                                                                                                                                                                                                                                                                                          | Sq. Ft Sq. Ft Sq. Ft.                                                                                                                                                                                                                                                                                                                                                                                                                                                                                                                                                                                                                                                                                                                                                                                                                                                                                                                                                                   | Signage Allowed on Parcel for ROW:  Building 132 Sq. Ft.  Free-Standing 311 Sq. Ft.                                                                                                                                                                                                                          |  |  |
| COMMENTS:  NOTE: No sign may exceed 300 squand existing signage including types, driveways, encroachments, property                                                                                                                                                                                                                                                      | Sq. Ft | Signage Allowed on Parcel for ROW:  Building 132 Sq. Ft.  Free-Standing 311 Sq. Ft.  Total Allowed: 311 Sq. Ft.  Sq. Ft.  Equired for each sign. Attach a sketch, to scale, of proposed to plan, to scale, showing: abutting streets, alleys, easements, to proposed signs and required setbacks. A SEPARATE |  |  |