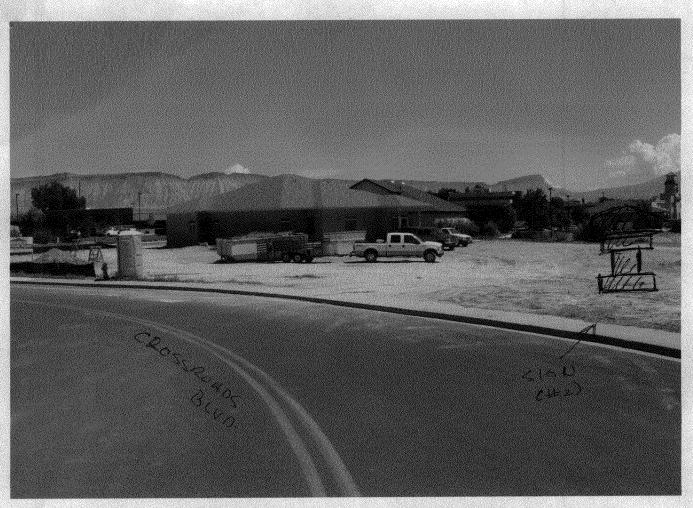

## SIGN CLEARANCE

Community Development Department 250 North 5<sup>th</sup> Street Grand Junction CO 81501 (970) 244-1430

| 4-0le |
|-------|
|       |
|       |
|       |

| TAX SCHEDULE 2761 - 30 BUSINESS NAME CROSSRO STREET ADDRESS 2733 PROPERTY OWNER MILLE OWNER ADDRESS 2733 C                                                                                                                                                                                                                                                               | CADS DEUTAL LICENSI<br>CROSSROADS ADDRES<br>GADEKEN TELEPH                                                                                                                                                                                                                                                                                                                                                                                                                                                                                                                                                                                                                                                                                                                                                                                                                                                                                                                              | ACTOR ANGEL SHIN CO. ENO. 2060053 SS 510 N. KIESTGATE DR. CONENO. 244-8934 CT PERSON DEUZIL                                                                                                                                                                                                                  |  |  |
|--------------------------------------------------------------------------------------------------------------------------------------------------------------------------------------------------------------------------------------------------------------------------------------------------------------------------------------------------------------------------|-----------------------------------------------------------------------------------------------------------------------------------------------------------------------------------------------------------------------------------------------------------------------------------------------------------------------------------------------------------------------------------------------------------------------------------------------------------------------------------------------------------------------------------------------------------------------------------------------------------------------------------------------------------------------------------------------------------------------------------------------------------------------------------------------------------------------------------------------------------------------------------------------------------------------------------------------------------------------------------------|--------------------------------------------------------------------------------------------------------------------------------------------------------------------------------------------------------------------------------------------------------------------------------------------------------------|--|--|
| [ ] 1. FLUSH WALL [ ] 2. ROOF [ ] 3. FREE-STANDING [ ] 4. PROJECTING [ ] 5. OFF-PREMISE                                                                                                                                                                                                                                                                                  | 2 Square Feet per Linear Foot of<br>2 Square Feet per Linear Foot of<br>2 Traffic Lanes - 0.75 Square F<br>4 or more Traffic Lanes - 1.5 So<br>0.5 Square Feet per each Linear<br>See #3 Spacing Requirements;                                                                                                                                                                                                                                                                                                                                                                                                                                                                                                                                                                                                                                                                                                                                                                          | of Building Facade<br>Feet x Street Frontage<br>quare Feet x Street Frontage                                                                                                                                                                                                                                 |  |  |
| [ ] Externally Illuminated                                                                                                                                                                                                                                                                                                                                               | [X] Internally Illuminated                                                                                                                                                                                                                                                                                                                                                                                                                                                                                                                                                                                                                                                                                                                                                                                                                                                                                                                                                              | [ ] Non-Illuminated                                                                                                                                                                                                                                                                                          |  |  |
| (1-5) Area of Proposed Sign: 50 Square Feet  (1,2,4) Building Façade: 6 Linear Feet Building Façade Direction: North South East West  (1-4) Street Frontage: 45 Linear Feet Name of Street: 60 Secret Clearance to Grade: 6 Feet  (2-5) Height to Top of Sign: 5 Feet Clearance to Grade: 6 Feet  (5) Distance from all Existing Off-Premise Signs within 600 Feet: Feet |                                                                                                                                                                                                                                                                                                                                                                                                                                                                                                                                                                                                                                                                                                                                                                                                                                                                                                                                                                                         |                                                                                                                                                                                                                                                                                                              |  |  |
|                                                                                                                                                                                                                                                                                                                                                                          |                                                                                                                                                                                                                                                                                                                                                                                                                                                                                                                                                                                                                                                                                                                                                                                                                                                                                                                                                                                         |                                                                                                                                                                                                                                                                                                              |  |  |
| EXISTING SIGNAGE/TYPE & SQ                                                                                                                                                                                                                                                                                                                                               | - ~                                                                                                                                                                                                                                                                                                                                                                                                                                                                                                                                                                                                                                                                                                                                                                                                                                                                                                                                                                                     | FOR OFFICE USE ONLY Signage Allowed on Parcel for ROW:                                                                                                                                                                                                                                                       |  |  |
| EXISTING SIGNAGE/TYPE & SQ                                                                                                                                                                                                                                                                                                                                               | 50 Sq. Ft.                                                                                                                                                                                                                                                                                                                                                                                                                                                                                                                                                                                                                                                                                                                                                                                                                                                                                                                                                                              | Signage Allowed on Parcel for ROW:                                                                                                                                                                                                                                                                           |  |  |
| EXISTING SIGNAGE/TYPE & SQ                                                                                                                                                                                                                                                                                                                                               | Sq. Ft.                                                                                                                                                                                                                                                                                                                                                                                                                                                                                                                                                                                                                                                                                                                                                                                                                                                                                                                                                                                 | Signage Allowed on Parcel for ROW:                                                                                                                                                                                                                                                                           |  |  |
|                                                                                                                                                                                                                                                                                                                                                                          | 50 Sq. Ft.                                                                                                                                                                                                                                                                                                                                                                                                                                                                                                                                                                                                                                                                                                                                                                                                                                                                                                                                                                              | Signage Allowed on Parcel for ROW:  Building 132 Sq. Ft.                                                                                                                                                                                                                                                     |  |  |
|                                                                                                                                                                                                                                                                                                                                                                          | Sq. Ft Sq. Ft Sq. Ft.                                                                                                                                                                                                                                                                                                                                                                                                                                                                                                                                                                                                                                                                                                                                                                                                                                                                                                                                                                   | Signage Allowed on Parcel for ROW:  Building 132 Sq. Ft.  Free-Standing 311 Sq. Ft.                                                                                                                                                                                                                          |  |  |
| COMMENTS:  NOTE: No sign may exceed 300 squand existing signage including types, driveways, encroachments, property                                                                                                                                                                                                                                                      | Sq. Ft | Signage Allowed on Parcel for ROW:  Building 132 Sq. Ft.  Free-Standing 311 Sq. Ft.  Total Allowed: 311 Sq. Ft.  Sq. Ft.  Equired for each sign. Attach a sketch, to scale, of proposed to plan, to scale, showing: abutting streets, alleys, easements, to proposed signs and required setbacks. A SEPARATE |  |  |