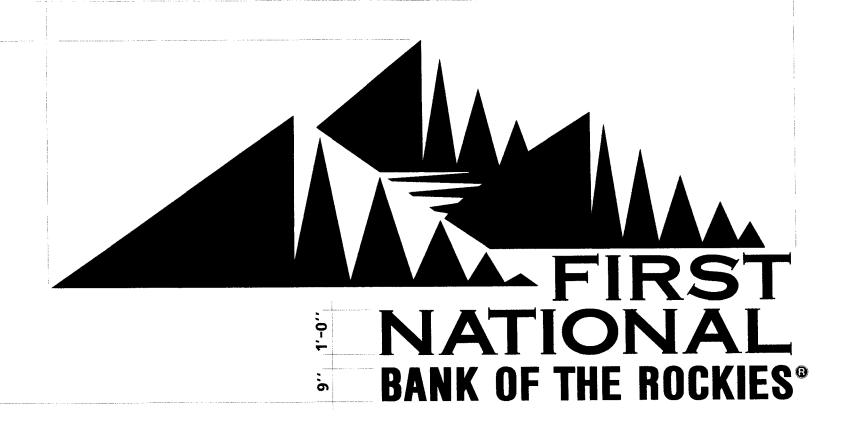

## Sign Permit

Community Development Department 250 North 5<sup>th</sup> Street Grand Junction CO 81501 Phone: (970) 244-1430 FAX (970) 256-4031

Zone <u>C-1</u>

| PROPERTY OWNER SAME OWNER ADDRESS SAME                                                                                                                                                                                                                                                                                                                                                                                                                                                                                                                                                                                                                                                                                                                                                                                                                                                                                                                                                                                                                                                                                                                                                                                                                                                                                                                                                                                                                                                                                                                                                                                                                                                                                                                                                                                                                                                                                                                                                                                                                                                                                      | TELEPHONENO. 245-7700  CONTACT PERSON TODO                                                   |  |  |  |  |  |
|-----------------------------------------------------------------------------------------------------------------------------------------------------------------------------------------------------------------------------------------------------------------------------------------------------------------------------------------------------------------------------------------------------------------------------------------------------------------------------------------------------------------------------------------------------------------------------------------------------------------------------------------------------------------------------------------------------------------------------------------------------------------------------------------------------------------------------------------------------------------------------------------------------------------------------------------------------------------------------------------------------------------------------------------------------------------------------------------------------------------------------------------------------------------------------------------------------------------------------------------------------------------------------------------------------------------------------------------------------------------------------------------------------------------------------------------------------------------------------------------------------------------------------------------------------------------------------------------------------------------------------------------------------------------------------------------------------------------------------------------------------------------------------------------------------------------------------------------------------------------------------------------------------------------------------------------------------------------------------------------------------------------------------------------------------------------------------------------------------------------------------|----------------------------------------------------------------------------------------------|--|--|--|--|--|
| 1. FLUSH WALL   2 Square Feet per Linear Foot of Building Façade   2 Square Feet per Linear Foot of Building Façade   2 Square Feet per Linear Foot of Building Facade   2 Square Feet per Linear Foot of Building Facade   0.5 Square Feet per each Linear Foot of Building Facade   2 Traffic Lanes - 0.75 Square Feet x Street Frontage   4 or more Traffic Lanes - 1.5 Square Feet x Street Frontage   4 or more Traffic Lanes - 1.5 Square Feet x Street Frontage   5 Square Feet x Street |                                                                                              |  |  |  |  |  |
| Existing Externally of Internally Illuminated No Change in                                                                                                                                                                                                                                                                                                                                                                                                                                                                                                                                                                                                                                                                                                                                                                                                                                                                                                                                                                                                                                                                                                                                                                                                                                                                                                                                                                                                                                                                                                                                                                                                                                                                                                                                                                                                                                                                                                                                                                                                                                                                  | in Electrical Service [ ] Non-Illuminated                                                    |  |  |  |  |  |
| (1-4) Area of Proposed Sign: Square Feet (1-3) Building Façade: 70 Linear Feet (4) Street Frontage: 190 Linear Feet (2-4) Height to Top of Sign: 19 Feet                                                                                                                                                                                                                                                                                                                                                                                                                                                                                                                                                                                                                                                                                                                                                                                                                                                                                                                                                                                                                                                                                                                                                                                                                                                                                                                                                                                                                                                                                                                                                                                                                                                                                                                                                                                                                                                                                                                                                                    | Building Facade Direction: South East West  Name of Street: Hwy 50  Clearance to Grade: Feet |  |  |  |  |  |
| EXISTING SIGNA GE/TYPE:                                                                                                                                                                                                                                                                                                                                                                                                                                                                                                                                                                                                                                                                                                                                                                                                                                                                                                                                                                                                                                                                                                                                                                                                                                                                                                                                                                                                                                                                                                                                                                                                                                                                                                                                                                                                                                                                                                                                                                                                                                                                                                     | FOR OFFICE USE ONLY                                                                          |  |  |  |  |  |
| Free-Standing 25                                                                                                                                                                                                                                                                                                                                                                                                                                                                                                                                                                                                                                                                                                                                                                                                                                                                                                                                                                                                                                                                                                                                                                                                                                                                                                                                                                                                                                                                                                                                                                                                                                                                                                                                                                                                                                                                                                                                                                                                                                                                                                            | _ Sq. Ft. Signage Allowed on Parcel:                                                         |  |  |  |  |  |
|                                                                                                                                                                                                                                                                                                                                                                                                                                                                                                                                                                                                                                                                                                                                                                                                                                                                                                                                                                                                                                                                                                                                                                                                                                                                                                                                                                                                                                                                                                                                                                                                                                                                                                                                                                                                                                                                                                                                                                                                                                                                                                                             | _ Sq. Ft. Building Sq. Ft.                                                                   |  |  |  |  |  |
|                                                                                                                                                                                                                                                                                                                                                                                                                                                                                                                                                                                                                                                                                                                                                                                                                                                                                                                                                                                                                                                                                                                                                                                                                                                                                                                                                                                                                                                                                                                                                                                                                                                                                                                                                                                                                                                                                                                                                                                                                                                                                                                             | _ Sq. Ft. Free-Standing <u>285</u> Sq. Ft.                                                   |  |  |  |  |  |
| Total Existing:25                                                                                                                                                                                                                                                                                                                                                                                                                                                                                                                                                                                                                                                                                                                                                                                                                                                                                                                                                                                                                                                                                                                                                                                                                                                                                                                                                                                                                                                                                                                                                                                                                                                                                                                                                                                                                                                                                                                                                                                                                                                                                                           | Sq. Ft. Total Allowed: 285 Sq. Ft.                                                           |  |  |  |  |  |
| COMMENTS:                                                                                                                                                                                                                                                                                                                                                                                                                                                                                                                                                                                                                                                                                                                                                                                                                                                                                                                                                                                                                                                                                                                                                                                                                                                                                                                                                                                                                                                                                                                                                                                                                                                                                                                                                                                                                                                                                                                                                                                                                                                                                                                   |                                                                                              |  |  |  |  |  |
| NOTE: No sign may exceed 300 square feet. A separate sign permit is required for each sign. Attach a sketch, to scale, of proposed and existing signage including types, dimensions and lettering. Attach a plot plan, to scale, showing: abutting streets, alleys, easements, driveways, encroachments, property lines, distances from existing buildings to proposed signs and required setbacks. Roof signs shall be manufactured such that no guy wires, braces or supports shall be visible.  I hereby attest that the information on this form and the attached sketches are true and accurate.                                                                                                                                                                                                                                                                                                                                                                                                                                                                                                                                                                                                                                                                                                                                                                                                                                                                                                                                                                                                                                                                                                                                                                                                                                                                                                                                                                                                                                                                                                                       |                                                                                              |  |  |  |  |  |
| 1 M36 1 about an a 11.                                                                                                                                                                                                                                                                                                                                                                                                                                                                                                                                                                                                                                                                                                                                                                                                                                                                                                                                                                                                                                                                                                                                                                                                                                                                                                                                                                                                                                                                                                                                                                                                                                                                                                                                                                                                                                                                                                                                                                                                                                                                                                      |                                                                                              |  |  |  |  |  |
| Applicant's Signature Date                                                                                                                                                                                                                                                                                                                                                                                                                                                                                                                                                                                                                                                                                                                                                                                                                                                                                                                                                                                                                                                                                                                                                                                                                                                                                                                                                                                                                                                                                                                                                                                                                                                                                                                                                                                                                                                                                                                                                                                                                                                                                                  | Community Development Approval Date                                                          |  |  |  |  |  |