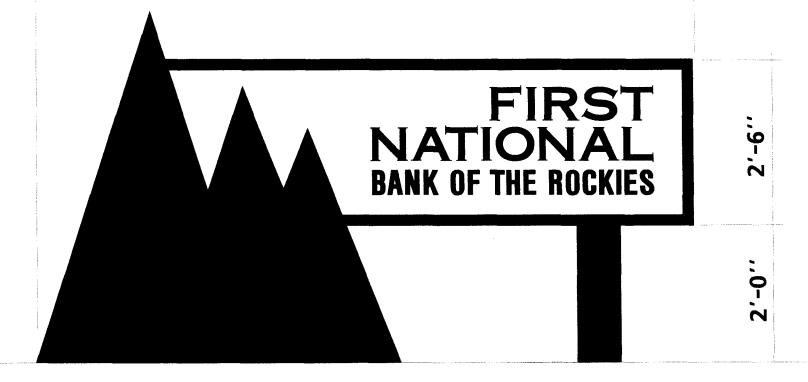

## Sign Permit

Community Development Department 250 North 5<sup>th</sup> Street Grand Junction CO 81501 Phone: (970) 244-1430 FAX (970) 256-4031

Zone <u>C-1</u>

| PROPERTY OWNER SAME OWNER ADDRESS SAME                                                                                                                                                                                                                                                                                                                                                                                                                                                                                                                                                                                                                                                                                                                                                                                                                                                                                                                                                                                                                                                                                                                                                                                                                                                                                                                                                                                                                                                                                                                                                                                                                                                                                                                                                                                                                                                                                                                                                                                                                                                                                      | TELEPHONENO. 245-7700  CONTACT PERSON TODO                                                   |  |  |  |  |  |
|-----------------------------------------------------------------------------------------------------------------------------------------------------------------------------------------------------------------------------------------------------------------------------------------------------------------------------------------------------------------------------------------------------------------------------------------------------------------------------------------------------------------------------------------------------------------------------------------------------------------------------------------------------------------------------------------------------------------------------------------------------------------------------------------------------------------------------------------------------------------------------------------------------------------------------------------------------------------------------------------------------------------------------------------------------------------------------------------------------------------------------------------------------------------------------------------------------------------------------------------------------------------------------------------------------------------------------------------------------------------------------------------------------------------------------------------------------------------------------------------------------------------------------------------------------------------------------------------------------------------------------------------------------------------------------------------------------------------------------------------------------------------------------------------------------------------------------------------------------------------------------------------------------------------------------------------------------------------------------------------------------------------------------------------------------------------------------------------------------------------------------|----------------------------------------------------------------------------------------------|--|--|--|--|--|
| 1. FLUSH WALL   2 Square Feet per Linear Foot of Building Façade   2 Square Feet per Linear Foot of Building Façade   2 Square Feet per Linear Foot of Building Facade   2 Square Feet per Linear Foot of Building Facade   0.5 Square Feet per each Linear Foot of Building Facade   2 Traffic Lanes - 0.75 Square Feet x Street Frontage   4 or more Traffic Lanes - 1.5 Square Feet x Street Frontage   4 or more Traffic Lanes - 1.5 Square Feet x Street Frontage   5 Square Feet x Street |                                                                                              |  |  |  |  |  |
| Existing Externally of Internally Illuminated No Change in                                                                                                                                                                                                                                                                                                                                                                                                                                                                                                                                                                                                                                                                                                                                                                                                                                                                                                                                                                                                                                                                                                                                                                                                                                                                                                                                                                                                                                                                                                                                                                                                                                                                                                                                                                                                                                                                                                                                                                                                                                                                  | in Electrical Service [ ] Non-Illuminated                                                    |  |  |  |  |  |
| (1-4) Area of Proposed Sign: Square Feet (1-3) Building Façade: 70 Linear Feet (4) Street Frontage: 190 Linear Feet (2-4) Height to Top of Sign: 19 Feet                                                                                                                                                                                                                                                                                                                                                                                                                                                                                                                                                                                                                                                                                                                                                                                                                                                                                                                                                                                                                                                                                                                                                                                                                                                                                                                                                                                                                                                                                                                                                                                                                                                                                                                                                                                                                                                                                                                                                                    | Building Facade Direction: South East West  Name of Street: Hwy 50  Clearance to Grade: Feet |  |  |  |  |  |
| EXISTING SIGNA GE/TYPE:                                                                                                                                                                                                                                                                                                                                                                                                                                                                                                                                                                                                                                                                                                                                                                                                                                                                                                                                                                                                                                                                                                                                                                                                                                                                                                                                                                                                                                                                                                                                                                                                                                                                                                                                                                                                                                                                                                                                                                                                                                                                                                     | FOR OFFICE USE ONLY                                                                          |  |  |  |  |  |
| Free-Standing 25                                                                                                                                                                                                                                                                                                                                                                                                                                                                                                                                                                                                                                                                                                                                                                                                                                                                                                                                                                                                                                                                                                                                                                                                                                                                                                                                                                                                                                                                                                                                                                                                                                                                                                                                                                                                                                                                                                                                                                                                                                                                                                            | _ Sq. Ft. Signage Allowed on Parcel:                                                         |  |  |  |  |  |
|                                                                                                                                                                                                                                                                                                                                                                                                                                                                                                                                                                                                                                                                                                                                                                                                                                                                                                                                                                                                                                                                                                                                                                                                                                                                                                                                                                                                                                                                                                                                                                                                                                                                                                                                                                                                                                                                                                                                                                                                                                                                                                                             | _ Sq. Ft. Building Sq. Ft.                                                                   |  |  |  |  |  |
|                                                                                                                                                                                                                                                                                                                                                                                                                                                                                                                                                                                                                                                                                                                                                                                                                                                                                                                                                                                                                                                                                                                                                                                                                                                                                                                                                                                                                                                                                                                                                                                                                                                                                                                                                                                                                                                                                                                                                                                                                                                                                                                             | _ Sq. Ft. Free-Standing <u>285</u> Sq. Ft.                                                   |  |  |  |  |  |
| Total Existing:25                                                                                                                                                                                                                                                                                                                                                                                                                                                                                                                                                                                                                                                                                                                                                                                                                                                                                                                                                                                                                                                                                                                                                                                                                                                                                                                                                                                                                                                                                                                                                                                                                                                                                                                                                                                                                                                                                                                                                                                                                                                                                                           | Sq. Ft. Total Allowed: 285 Sq. Ft.                                                           |  |  |  |  |  |
| COMMENTS:                                                                                                                                                                                                                                                                                                                                                                                                                                                                                                                                                                                                                                                                                                                                                                                                                                                                                                                                                                                                                                                                                                                                                                                                                                                                                                                                                                                                                                                                                                                                                                                                                                                                                                                                                                                                                                                                                                                                                                                                                                                                                                                   |                                                                                              |  |  |  |  |  |
| NOTE: No sign may exceed 300 square feet. A separate sign permit is required for each sign. Attach a sketch, to scale, of proposed and existing signage including types, dimensions and lettering. Attach a plot plan, to scale, showing: abutting streets, alleys, easements, driveways, encroachments, property lines, distances from existing buildings to proposed signs and required setbacks. Roof signs shall be manufactured such that no guy wires, braces or supports shall be visible.  I hereby attest that the information on this form and the attached sketches are true and accurate.                                                                                                                                                                                                                                                                                                                                                                                                                                                                                                                                                                                                                                                                                                                                                                                                                                                                                                                                                                                                                                                                                                                                                                                                                                                                                                                                                                                                                                                                                                                       |                                                                                              |  |  |  |  |  |
| 1 M36 1 about an a 11.                                                                                                                                                                                                                                                                                                                                                                                                                                                                                                                                                                                                                                                                                                                                                                                                                                                                                                                                                                                                                                                                                                                                                                                                                                                                                                                                                                                                                                                                                                                                                                                                                                                                                                                                                                                                                                                                                                                                                                                                                                                                                                      |                                                                                              |  |  |  |  |  |
| Applicant's Signature Date                                                                                                                                                                                                                                                                                                                                                                                                                                                                                                                                                                                                                                                                                                                                                                                                                                                                                                                                                                                                                                                                                                                                                                                                                                                                                                                                                                                                                                                                                                                                                                                                                                                                                                                                                                                                                                                                                                                                                                                                                                                                                                  | Community Development Approval Date                                                          |  |  |  |  |  |