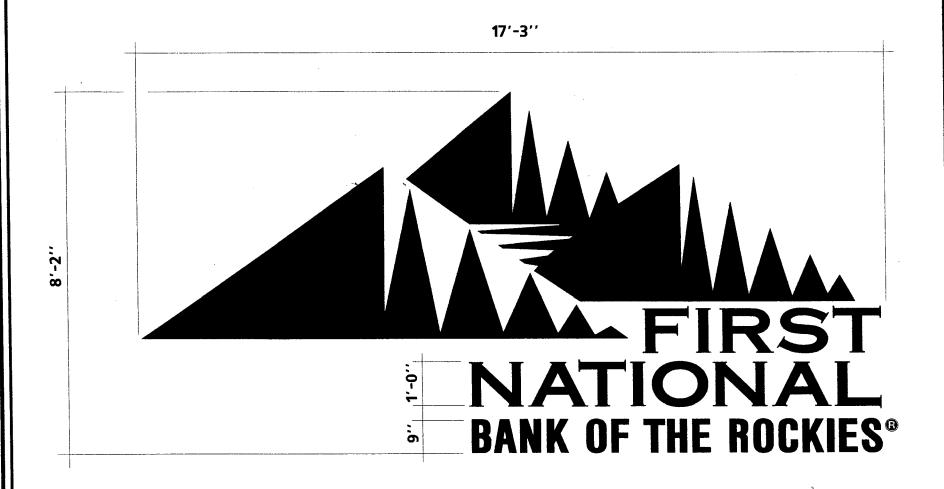

## Sign Permit

Community Development Department 250 North 5<sup>th</sup> Street Grand Junction CO 81501 Phone: (970) 244-1430 FAX (970) 256-4031

Zone <u>C-1</u>

| PROPERTY OWNER SAME OWNER ADDRESS SAME                                                                                                                                                                                                                                                                                                                                                                                                                                                                                                                                                                                                                                                                                                                                                                                                                                                                                                                                                                                                                                                                                                                                                                                                                                                                                                                                                                                                                                                                                                                                                                                                                                                                                                                                                                                                                                                                                                                                                                                                                                                                                      | TELEPHONENO. 245-7700  CONTACT PERSON TODO                                                   |  |  |  |  |  |
|-----------------------------------------------------------------------------------------------------------------------------------------------------------------------------------------------------------------------------------------------------------------------------------------------------------------------------------------------------------------------------------------------------------------------------------------------------------------------------------------------------------------------------------------------------------------------------------------------------------------------------------------------------------------------------------------------------------------------------------------------------------------------------------------------------------------------------------------------------------------------------------------------------------------------------------------------------------------------------------------------------------------------------------------------------------------------------------------------------------------------------------------------------------------------------------------------------------------------------------------------------------------------------------------------------------------------------------------------------------------------------------------------------------------------------------------------------------------------------------------------------------------------------------------------------------------------------------------------------------------------------------------------------------------------------------------------------------------------------------------------------------------------------------------------------------------------------------------------------------------------------------------------------------------------------------------------------------------------------------------------------------------------------------------------------------------------------------------------------------------------------|----------------------------------------------------------------------------------------------|--|--|--|--|--|
| 1. FLUSH WALL   2 Square Feet per Linear Foot of Building Façade   2 Square Feet per Linear Foot of Building Façade   2 Square Feet per Linear Foot of Building Facade   2 Square Feet per Linear Foot of Building Facade   0.5 Square Feet per each Linear Foot of Building Facade   2 Traffic Lanes - 0.75 Square Feet x Street Frontage   4 or more Traffic Lanes - 1.5 Square Feet x Street Frontage   4 or more Traffic Lanes - 1.5 Square Feet x Street Frontage   5 Square Feet x Street |                                                                                              |  |  |  |  |  |
| Existing Externally of Internally Illuminated No Change in                                                                                                                                                                                                                                                                                                                                                                                                                                                                                                                                                                                                                                                                                                                                                                                                                                                                                                                                                                                                                                                                                                                                                                                                                                                                                                                                                                                                                                                                                                                                                                                                                                                                                                                                                                                                                                                                                                                                                                                                                                                                  | in Electrical Service [ ] Non-Illuminated                                                    |  |  |  |  |  |
| (1-4) Area of Proposed Sign: Square Feet (1-3) Building Façade: 70 Linear Feet (4) Street Frontage: 190 Linear Feet (2-4) Height to Top of Sign: 19 Feet                                                                                                                                                                                                                                                                                                                                                                                                                                                                                                                                                                                                                                                                                                                                                                                                                                                                                                                                                                                                                                                                                                                                                                                                                                                                                                                                                                                                                                                                                                                                                                                                                                                                                                                                                                                                                                                                                                                                                                    | Building Facade Direction: South East West  Name of Street: Hwy 50  Clearance to Grade: Feet |  |  |  |  |  |
| EXISTING SIGNA GE/TYPE:                                                                                                                                                                                                                                                                                                                                                                                                                                                                                                                                                                                                                                                                                                                                                                                                                                                                                                                                                                                                                                                                                                                                                                                                                                                                                                                                                                                                                                                                                                                                                                                                                                                                                                                                                                                                                                                                                                                                                                                                                                                                                                     | FOR OFFICE USE ONLY                                                                          |  |  |  |  |  |
| Free-Standing 25                                                                                                                                                                                                                                                                                                                                                                                                                                                                                                                                                                                                                                                                                                                                                                                                                                                                                                                                                                                                                                                                                                                                                                                                                                                                                                                                                                                                                                                                                                                                                                                                                                                                                                                                                                                                                                                                                                                                                                                                                                                                                                            | _ Sq. Ft. Signage Allowed on Parcel:                                                         |  |  |  |  |  |
|                                                                                                                                                                                                                                                                                                                                                                                                                                                                                                                                                                                                                                                                                                                                                                                                                                                                                                                                                                                                                                                                                                                                                                                                                                                                                                                                                                                                                                                                                                                                                                                                                                                                                                                                                                                                                                                                                                                                                                                                                                                                                                                             | _ Sq. Ft. Building Sq. Ft.                                                                   |  |  |  |  |  |
|                                                                                                                                                                                                                                                                                                                                                                                                                                                                                                                                                                                                                                                                                                                                                                                                                                                                                                                                                                                                                                                                                                                                                                                                                                                                                                                                                                                                                                                                                                                                                                                                                                                                                                                                                                                                                                                                                                                                                                                                                                                                                                                             | _ Sq. Ft. Free-Standing <u>285</u> Sq. Ft.                                                   |  |  |  |  |  |
| Total Existing:25                                                                                                                                                                                                                                                                                                                                                                                                                                                                                                                                                                                                                                                                                                                                                                                                                                                                                                                                                                                                                                                                                                                                                                                                                                                                                                                                                                                                                                                                                                                                                                                                                                                                                                                                                                                                                                                                                                                                                                                                                                                                                                           | Sq. Ft. Total Allowed: 285 Sq. Ft.                                                           |  |  |  |  |  |
| COMMENTS:                                                                                                                                                                                                                                                                                                                                                                                                                                                                                                                                                                                                                                                                                                                                                                                                                                                                                                                                                                                                                                                                                                                                                                                                                                                                                                                                                                                                                                                                                                                                                                                                                                                                                                                                                                                                                                                                                                                                                                                                                                                                                                                   |                                                                                              |  |  |  |  |  |
| NOTE: No sign may exceed 300 square feet. A separate sign permit is required for each sign. Attach a sketch, to scale, of proposed and existing signage including types, dimensions and lettering. Attach a plot plan, to scale, showing: abutting streets, alleys, easements, driveways, encroachments, property lines, distances from existing buildings to proposed signs and required setbacks. Roof signs shall be manufactured such that no guy wires, braces or supports shall be visible.  I hereby attest that the information on this form and the attached sketches are true and accurate.                                                                                                                                                                                                                                                                                                                                                                                                                                                                                                                                                                                                                                                                                                                                                                                                                                                                                                                                                                                                                                                                                                                                                                                                                                                                                                                                                                                                                                                                                                                       |                                                                                              |  |  |  |  |  |
| 1 M36 1 about an a 11.                                                                                                                                                                                                                                                                                                                                                                                                                                                                                                                                                                                                                                                                                                                                                                                                                                                                                                                                                                                                                                                                                                                                                                                                                                                                                                                                                                                                                                                                                                                                                                                                                                                                                                                                                                                                                                                                                                                                                                                                                                                                                                      |                                                                                              |  |  |  |  |  |
| Applicant's Signature Date                                                                                                                                                                                                                                                                                                                                                                                                                                                                                                                                                                                                                                                                                                                                                                                                                                                                                                                                                                                                                                                                                                                                                                                                                                                                                                                                                                                                                                                                                                                                                                                                                                                                                                                                                                                                                                                                                                                                                                                                                                                                                                  | Community Development Approval Date                                                          |  |  |  |  |  |