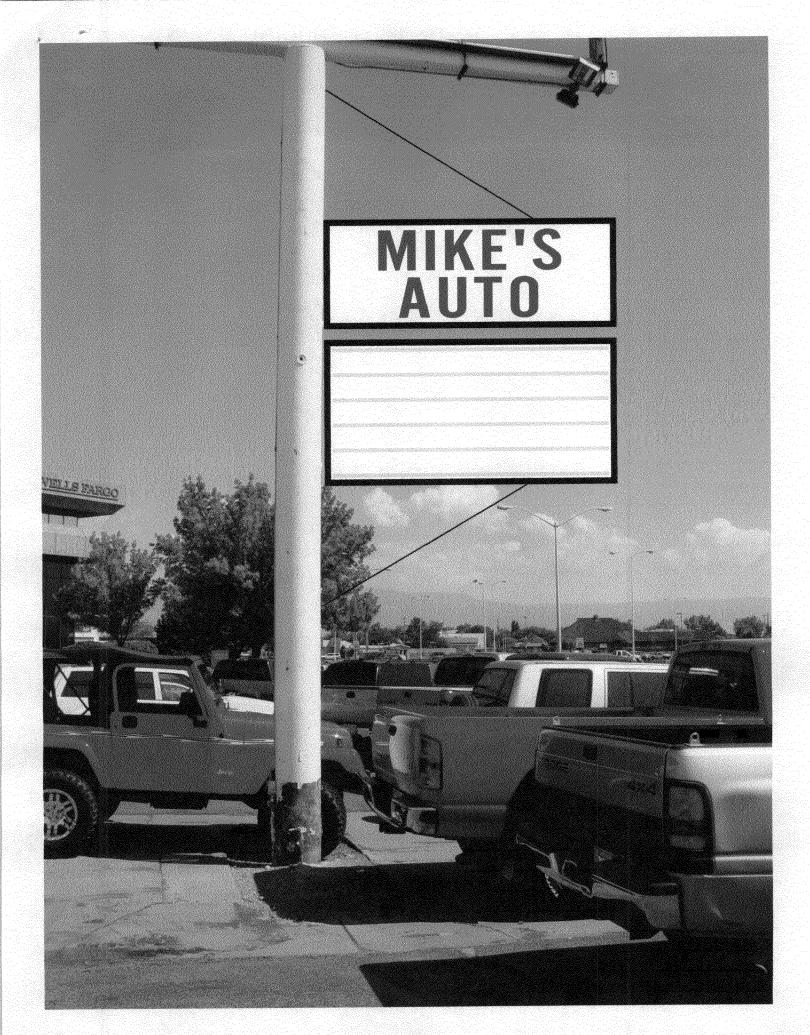

| TAX SCHEDULE 1943 - 073 - 00 - 110  BUSINESS NAME MIKES AUTO  STREET ADDRESS 2900 N. AVE.  PROPERTY OWNER SCHLESWICHL OIL CO.                                                                                                                                                                                                                                                                                                                                                                                                                                                                                                                                            | CONTRACTOR AUGEL SIGN CO.  LICENSENO. 2060053  ADDRESS 590 N. WESTGATE DR.  TELEPHONENO. 244-8934        |  |  |  |
|--------------------------------------------------------------------------------------------------------------------------------------------------------------------------------------------------------------------------------------------------------------------------------------------------------------------------------------------------------------------------------------------------------------------------------------------------------------------------------------------------------------------------------------------------------------------------------------------------------------------------------------------------------------------------|----------------------------------------------------------------------------------------------------------|--|--|--|
| OWNER ADDRESS 2800 N. AUE                                                                                                                                                                                                                                                                                                                                                                                                                                                                                                                                                                                                                                                | CONTACT PERSON DENZIL                                                                                    |  |  |  |
| [ ] 1. FLUSH WALL  Face change only on items 2, 3 & 4  [ ] 2. ROOF  [ ] 3. PROJECTING  4. FREE-STANDING  2 Square Feet per Linear Foot of Building Facade  0.5 Square Feet per each Linear Foot of Building Facade  2 Traffic Lanes - 0.75 Square Feet x Street Frontage  4 or more Traffic Lanes - 1.5 Square Feet x Street Frontage                                                                                                                                                                                                                                                                                                                                    |                                                                                                          |  |  |  |
| [ ] Existing Externally or Internally Illuminated – No Change in                                                                                                                                                                                                                                                                                                                                                                                                                                                                                                                                                                                                         | Electrical Service [X Non-Illuminated                                                                    |  |  |  |
| (1-4) Area of Proposed Sign: 24 Square Feet (1-3) Building Façade: 40 Linear Feet (4) Street Frontage: 120 Linear Feet (2-4) Height to Top of Sign: 15 Feet                                                                                                                                                                                                                                                                                                                                                                                                                                                                                                              | Building Facade Direction: North South East West  Name of Street: NORTH AVE  Clearance to Grade: 17 Feet |  |  |  |
| EXISTING SIGNAGE/TYPE:                                                                                                                                                                                                                                                                                                                                                                                                                                                                                                                                                                                                                                                   | FOR OFFICE USE ONLY                                                                                      |  |  |  |
| s                                                                                                                                                                                                                                                                                                                                                                                                                                                                                                                                                                                                                                                                        | Sq. Ft. Signage Allowed on Parcel:                                                                       |  |  |  |
|                                                                                                                                                                                                                                                                                                                                                                                                                                                                                                                                                                                                                                                                          | Sq. Ft. Building 80 Sq. Ft.                                                                              |  |  |  |
|                                                                                                                                                                                                                                                                                                                                                                                                                                                                                                                                                                                                                                                                          | Sq. Ft. Free-Standing \( \frac{180}{} \) Sq. Ft.                                                         |  |  |  |
| Total Existing:                                                                                                                                                                                                                                                                                                                                                                                                                                                                                                                                                                                                                                                          | Sq. Ft. Total Allowed: 180 Sq. Ft.                                                                       |  |  |  |
| COMMENTS:                                                                                                                                                                                                                                                                                                                                                                                                                                                                                                                                                                                                                                                                |                                                                                                          |  |  |  |
| NOTE: No sign may exceed 300 square feet. A separate sign permit is required for each sign. Attach a sketch, to scale, of proposed and existing signage including types, dimensions and lettering. Attach a plot plan, to scale, showing: abutting streets, alleys, easements, driveways, encroachments, property lines, distances from existing buildings to proposed signs and required setbacks. Roof signs shall be manufactured such that no guy wires, braces or supports shall be visible.  I hereby attest that the information on this form and the attached sketches are true and accurate.  Applicant's Signature  Date  Community Development Approval  Date |                                                                                                          |  |  |  |

(Pink: Code Enforcement)

| TAX SCHEDULE 248 073 -00 - 110  BUSINESS NAME MILES AUTO  STREET ADDRESS 2800 N. AYE.  PROPERTY OWNER SCHLESSWOHL DILCO.  OWNER ADDRESS 2800 N. AYE.                                                                                                                                                                                                                                                                                                                                              | CONTRACTOR AUGEL SIGNICO: LICENSE NO. ZOLDO 53 ADDRESS 540 N. WESTGATE DR. TELEPHONE NO. 244-8934 CONTACT PERSON DEVZIL |  |  |
|---------------------------------------------------------------------------------------------------------------------------------------------------------------------------------------------------------------------------------------------------------------------------------------------------------------------------------------------------------------------------------------------------------------------------------------------------------------------------------------------------|-------------------------------------------------------------------------------------------------------------------------|--|--|
| [ ] 1. FLUSH WALL 2 Square Feet per Linear Foot of Building Façade  Face change only on items 2, 3 & 4  [ ] 2. ROOF 2 Square Feet per Linear Foot of Building Facade  [ ] 3. PROJECTING 0.5 Square Feet per each Linear Foot of Building Facade  [ ] 4. FREE-STANDING 2 Traffic Lanes - 0.75 Square Feet x Street Frontage  4 or more Traffic Lanes - 1.5 Square Feet x Street Frontage                                                                                                           |                                                                                                                         |  |  |
| [ ] Existing Externally or Internally Illuminated – No Change in                                                                                                                                                                                                                                                                                                                                                                                                                                  | n Electrical Service (>) Non-Illuminated                                                                                |  |  |
| (1-4) Area of Proposed Sign: 36 Square Feet (1-3) Building Façade: 40 Linear Feet (4) Street Frontage: 120 Linear Feet (2-4) Height to Top of Sign: 12 Feet                                                                                                                                                                                                                                                                                                                                       | Building Facade Direction: North South East West  Name of Street: NORTH AVE  Clearance to Grade: 8 Feet                 |  |  |
| EXISTING SIGNAGE/TYPE:                                                                                                                                                                                                                                                                                                                                                                                                                                                                            | FOR OFFICE USE ONLY                                                                                                     |  |  |
|                                                                                                                                                                                                                                                                                                                                                                                                                                                                                                   | Sq. Ft. Signage Allowed on Parcel:                                                                                      |  |  |
|                                                                                                                                                                                                                                                                                                                                                                                                                                                                                                   | Sq. Ft. Building Sq. Ft.                                                                                                |  |  |
|                                                                                                                                                                                                                                                                                                                                                                                                                                                                                                   | Sq. Ft. Free-Standing Sq. Ft.                                                                                           |  |  |
| Total Existing:                                                                                                                                                                                                                                                                                                                                                                                                                                                                                   | Sq. Ft. Total Allowed: 180 Sq. Ft.                                                                                      |  |  |
| COMMENTS:                                                                                                                                                                                                                                                                                                                                                                                                                                                                                         |                                                                                                                         |  |  |
| NOTE: No sign may exceed 300 square feet. A separate sign permit is required for each sign. Attach a sketch, to scale, of proposed and existing signage including types, dimensions and lettering. Attach a plot plan, to scale, showing: abutting streets, alleys, easements, driveways, encroachments, property lines, distances from existing buildings to proposed signs and required setbacks. Roof signs shall be manufactured such that no guy wires, braces or supports shall be visible. |                                                                                                                         |  |  |
| I hereby attest that the information on this form and the attached sketches are true and accurate.                                                                                                                                                                                                                                                                                                                                                                                                |                                                                                                                         |  |  |