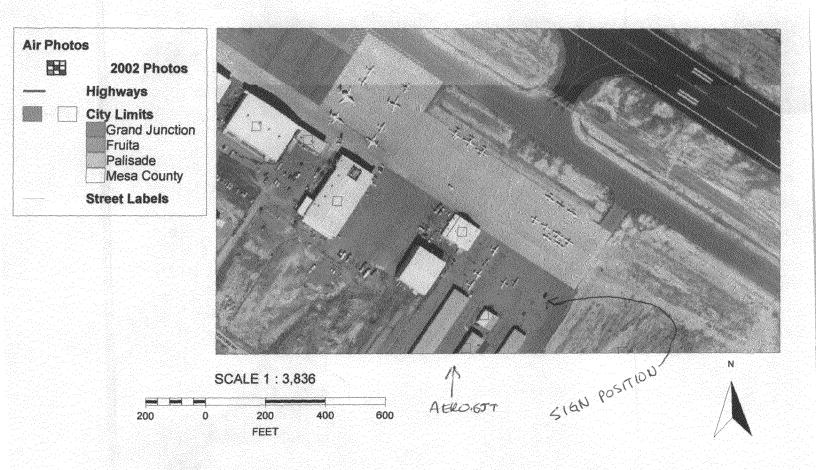

| 2847 aviators Way                                                                                                                                                                                                                                                                                                                                                                                                                                                                                                                                                     |                                                      |                                                                                               |  |  |  |
|-----------------------------------------------------------------------------------------------------------------------------------------------------------------------------------------------------------------------------------------------------------------------------------------------------------------------------------------------------------------------------------------------------------------------------------------------------------------------------------------------------------------------------------------------------------------------|------------------------------------------------------|-----------------------------------------------------------------------------------------------|--|--|--|
| TAX SCHEDULE 2705-312.00.94 CONTRACTOR ANGEL SIGN CO.  BUSINESS NAME AIR PETRO CORPORATION LICENSE NO. 2060053  STREET ADDRESS WALKER FIELD ADDRESS 540 N. WESTGATE DR.  PROPERTY OWNER AERO-GIT LLC TELEPHONE NO. 244-8434  OWNER ADDRESS 2207 LYN ST. GT 81505 CONTACT PERSON DEUZIL                                                                                                                                                                                                                                                                                |                                                      |                                                                                               |  |  |  |
| [ ] 1. FLUSH WALL       2 Square Feet per Linear Foot of Building Facade         [ ] 2. ROOF       2 Square Feet per Linear Foot of Building Facade         [ ] 3. FREE-STANDING       2 Traffic Lanes - 0.75 Square Feet x Street Frontage         4 or more Traffic Lanes - 1.5 Square Feet x Street Frontage       4 or more Traffic Lanes Foot of Building Facade         [ ] 4. PROJECTING       0.5 Square Feet per each Linear Foot of Building Facade         [ ] 5. OFF-PREMISE       See #3 Spacing Requirements; Not > 300 Square Feet or < 15 Square Feet |                                                      |                                                                                               |  |  |  |
| [ ] Externally Illuminated                                                                                                                                                                                                                                                                                                                                                                                                                                                                                                                                            | Internally Illuminated                               | [ ] Non-Illuminated                                                                           |  |  |  |
| (1-5) Area of Proposed Sign:                                                                                                                                                                                                                                                                                                                                                                                                                                                                                                                                          |                                                      |                                                                                               |  |  |  |
| EXISTING SIGNAGE/TYPE & SQUARE FOOTAGE: FOR OFFICE USE ONLY                                                                                                                                                                                                                                                                                                                                                                                                                                                                                                           |                                                      |                                                                                               |  |  |  |
| Also Okayed by GA<br>MANCUSO                                                                                                                                                                                                                                                                                                                                                                                                                                                                                                                                          | Sq. Ft.  Sq. Ft.  Sq. Ft.  Sq. Ft.  Sq. Ft.  Sq. Ft. | Signage Allowed on Parcel for ROW:  Building Free-Standing WM Sq. Ft.  Total Allowed: Sq. Ft. |  |  |  |
| COMMENTS: Form 7460 from FAH right - ger Dany Mancuse 244-9100                                                                                                                                                                                                                                                                                                                                                                                                                                                                                                        |                                                      |                                                                                               |  |  |  |
| NOTE: No sign may exceed 300 square feet. A separate sign clearance is required for each sign. Attach a sketch, to scale, of proposed and existing signage including types, dimensions and lettering. Attach a plot plan, to scale, showing: abutting streets, alleys, easements, drivey and appropriate proposity lines, distances from existing buildings to proposed signage and required each sign.                                                                                                                                                               |                                                      |                                                                                               |  |  |  |