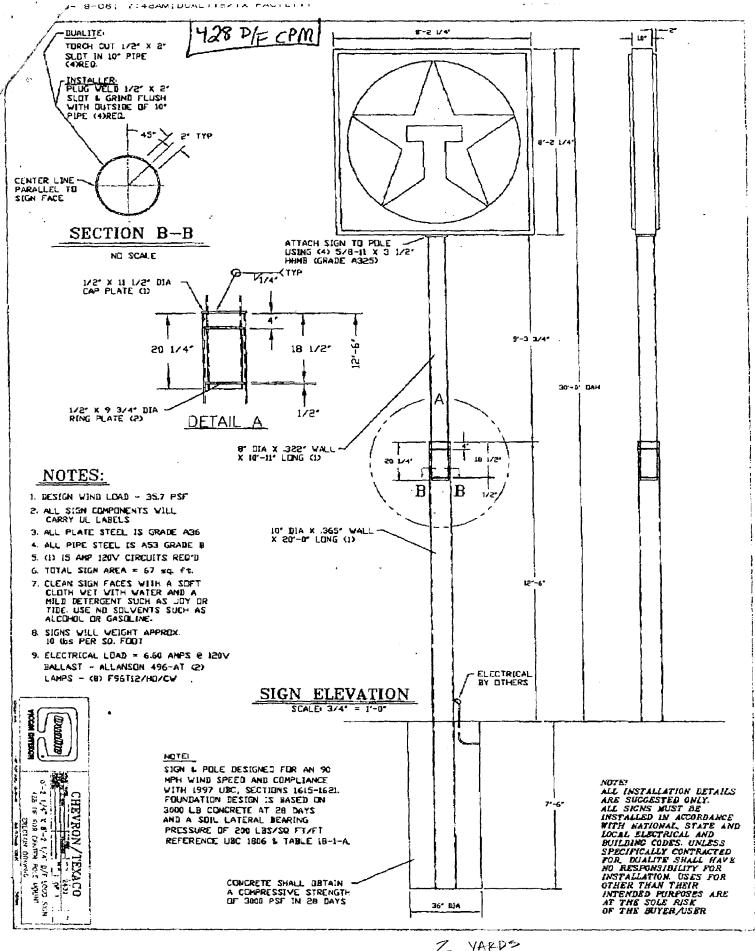

### ChevronTexaco Global Aviation 428 DF CPM (8x8)

| 4 |                                        | ·                                                                                  | <del></del>                            |             |                             |            |   |
|---|----------------------------------------|------------------------------------------------------------------------------------|----------------------------------------|-------------|-----------------------------|------------|---|
| i | Districted Assessing                   | Deutschaften & Service Str.<br>Clear Dission Law<br>To History energy Charles (57) | Chevron/Texas o Clobal Aviation 425 DF |             | SECTION PAGE CHEVRON PAGE B |            | İ |
| Į | man adalest index of president filters |                                                                                    | Electorist by                          | Cur. 9 anns | SCALE: 1/5" = 1             | DATE +2042 | l |

- 425 FBO sign for ChevronTexaco Global Aviation
- 2 single face to mount back-to-back

Note: Dimensions are Approximate and Subject to Change Pending Review by Dualite Engineering.

| Dualite Sales & Service, Inc.          |  | Sketch No. fast.al   |              | Approval: |
|----------------------------------------|--|----------------------|--------------|-----------|
| WILLIAMSBURG, OHIO - CEDAR HILL, TEXAS |  | Scale: 1 1/2" = 1'0" | Date: 2/8/06 |           |

This design is exclusive property of Dualite Sales & Service, Inc. • 1 Dualite Lane • Williamsburg, OH 45176
Copyright 2005 Dualite Sales & Service, Inc. All Rights Reserved. Reproduction of this proprietary work without the permission
Qualite Sales & Service, Inc. will subject the user to liability under the copyright statutes of the United States.