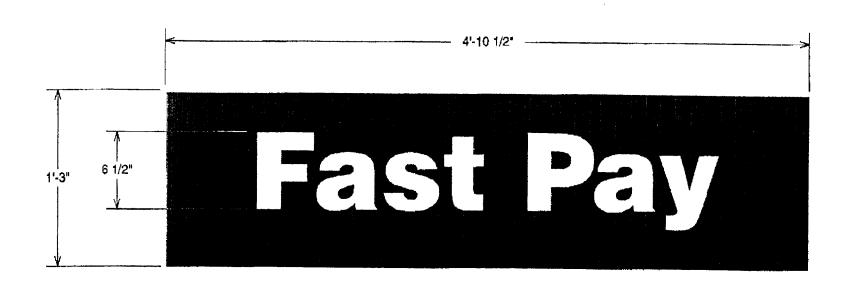

- 425 FBO sign for ChevronTexaco Global Aviation
- 2 single face to mount back-to-back

Note: Dimensions are Approximate and Subject to Change Pending Review by Dualite Engineering.

| Dualite Sales & Service, Inc.          |  | Sketch No. fast.al   |              | Approval: |
|----------------------------------------|--|----------------------|--------------|-----------|
| WILLIAMSBURG, OHIO - CEDAR HILL, TEXAS |  | Scale: 1 1/2" = 1'0" | Date: 2/8/06 |           |