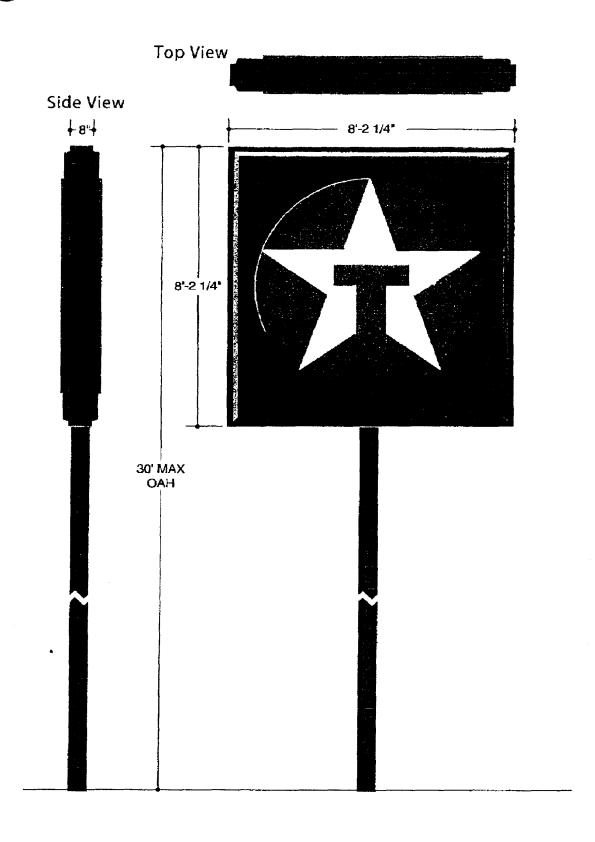

### ChevronTexaco Global Aviation 428 DF CPM (8x8)

| 4 |                                        | ·                                                                                  | <del></del>                            |             |                             |            |   |
|---|----------------------------------------|------------------------------------------------------------------------------------|----------------------------------------|-------------|-----------------------------|------------|---|
| i | Districted Assessing                   | Deutschaften & Service Str.<br>Clear Dission Law<br>To History energy Charles (57) | Chevron/Texas o Clobal Aviation 425 DF |             | SECTION PAGE CHEVRON PAGE B |            | İ |
| Į | man adalest index of president filters |                                                                                    | Electorist by                          | Cur. 9 anns | SCALE: 1/5" = 1             | DATE +2042 | l |

- 425 FBO sign for ChevronTexaco Global Aviation
- 2 single face to mount back-to-back

Note: Dimensions are Approximate and Subject to Change Pending Review by Dualite Engineering.

| Dualite Sales & Service, Inc.          |  | Sketch No. fast.al   |              | Approval: |
|----------------------------------------|--|----------------------|--------------|-----------|
| WILLIAMSBURG, OHIO - CEDAR HILL, TEXAS |  | Scale: 1 1/2" = 1'0" | Date: 2/8/06 |           |