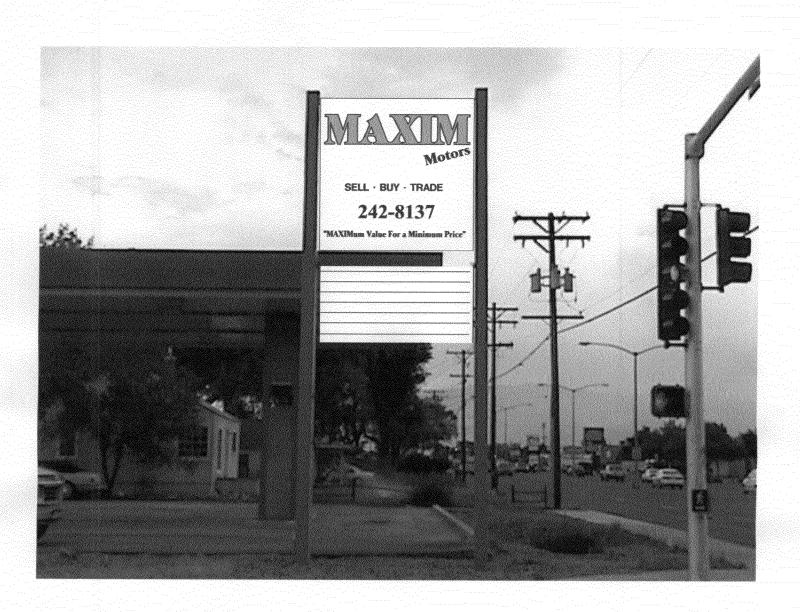

| TAX SCHEDULE 2943 - 074 - 00 07Ll CONTRACTOR Premier Signs i Non  BUSINESS NAME MAXIM Notors LICENSE NO. 2060 60 5  STREET ADDRESS 2850 Nord Ave. ADDRESS 463 28 42 44 # 8  PROPERTY OWNER LINCOLN HUNT TELEPHONE NO. 25 7-7656  OWNER ADDRESS 460 CONTACT PERSON MAXTIM  [] 1. FLUSH WALL 2 Square Feet per Linear Foot of Building Facade [] 2. ROOF 2 Square Feet per Linear Foot of Building Facade [] 3. FREE-STANDING 2 Traffic Lanes - 0.75 Square Feet x Street Frontage 4 or more Traffic Lanes - 1.5 Square Feet x Street Frontage [] 4. PROJECTING 0.5 Square Feet per each Linear Foot of Building Facade [] 5. OFF-PREMISE See #3 Spacing Requirements; Not > 300 Square Feet or < 15 Square Feet |          |                                    |  |  |
|----------------------------------------------------------------------------------------------------------------------------------------------------------------------------------------------------------------------------------------------------------------------------------------------------------------------------------------------------------------------------------------------------------------------------------------------------------------------------------------------------------------------------------------------------------------------------------------------------------------------------------------------------------------------------------------------------------------|----------|------------------------------------|--|--|
| [ ] Externally Illuminated [X] Internally Ill                                                                                                                                                                                                                                                                                                                                                                                                                                                                                                                                                                                                                                                                  | uminated | [ ] Non-Illuminated                |  |  |
| (1-5) Area of Proposed Sign:                                                                                                                                                                                                                                                                                                                                                                                                                                                                                                                                                                                                                                                                                   |          |                                    |  |  |
| EXISTING SIGNAGE/TYPE & SQUARE FOOTAGE:                                                                                                                                                                                                                                                                                                                                                                                                                                                                                                                                                                                                                                                                        |          | FOR OFFICE USE ONLY                |  |  |
| <u> </u>                                                                                                                                                                                                                                                                                                                                                                                                                                                                                                                                                                                                                                                                                                       | Sq. Ft.  | Signage Allowed on Parcel for ROW: |  |  |
|                                                                                                                                                                                                                                                                                                                                                                                                                                                                                                                                                                                                                                                                                                                | Sq. Ft.  | Building Sq. Ft.                   |  |  |
|                                                                                                                                                                                                                                                                                                                                                                                                                                                                                                                                                                                                                                                                                                                | Sq. Ft.  | Free-Standing                      |  |  |
| Total Existing:                                                                                                                                                                                                                                                                                                                                                                                                                                                                                                                                                                                                                                                                                                | Sq. Ft.  | Total Allowed: 150 Sq. Ft.         |  |  |
| NOTE: No sign may exceed 300 square feet. A separate sign clearance is required for each sign. Attach a sketch, to scale, of proposed and existing signage including types, dimensions and lettering. Attach a plot plan, to scale, showing: abutting streets, alleys, easements, driveways, encroachments, property lines, distances from existing buildings to proposed signs and required setbacks. A SEPARATE PERMIT FROM THE BUILDING DEPARTMENT IS ALSO REQUIRED.  I hereby attest that he information of this form and the attached sketches are true and accurate.  Applicant's Signature  Date  Community Development Approval  Date                                                                  |          |                                    |  |  |