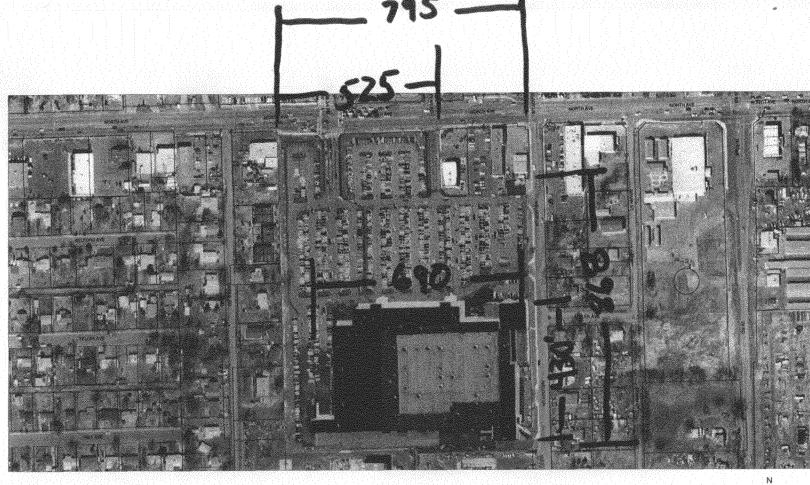

| Grand lunction                                                                                                                             | Sign Permi                                                                                                                   | t I                                                              | Permit No                                                                                                                                   |
|--------------------------------------------------------------------------------------------------------------------------------------------|------------------------------------------------------------------------------------------------------------------------------|------------------------------------------------------------------|---------------------------------------------------------------------------------------------------------------------------------------------|
|                                                                                                                                            | Community Development Depar                                                                                                  |                                                                  | Date Submitted 3-9-06                                                                                                                       |
| (                                                                                                                                          | 250 North 5 <sup>th</sup> Street                                                                                             |                                                                  | Fee \$ <u>5</u> , <u> </u>                                                                                                                  |
|                                                                                                                                            | Grand Junction CO 81501                                                                                                      |                                                                  | Zone                                                                                                                                        |
| (4)                                                                                                                                        | Phone: (970) 244-1430 FAX (970)                                                                                              | ) 256-4031                                                       |                                                                                                                                             |
| 10                                                                                                                                         | 12/12/ 15 001                                                                                                                |                                                                  | Dilla S. (A                                                                                                                                 |
| BUSINESS NAME                                                                                                                              | 43-181-15-001                                                                                                                |                                                                  | ENO. 7060559                                                                                                                                |
| STREET ADDRESS                                                                                                                             |                                                                                                                              |                                                                  | SS 2916 I-70 B                                                                                                                              |
| PROPERTY OWNER                                                                                                                             |                                                                                                                              |                                                                  | IONE NO. 248-9677                                                                                                                           |
| OWNER ADDRESS                                                                                                                              |                                                                                                                              |                                                                  | CT PERSON                                                                                                                                   |
|                                                                                                                                            | - <u></u>                                                                                                                    |                                                                  |                                                                                                                                             |
| 1. FLUSH WAL                                                                                                                               | <i>Benfonville</i> AK, 727<br>L 2 Square Feet per Line                                                                       | ar Foot of Building I                                            | Façade                                                                                                                                      |
| Face change only on iter                                                                                                                   | <u>ms 2, 3 &amp; 4</u>                                                                                                       |                                                                  | - · ·                                                                                                                                       |
| [ ] 2. ROOF<br>[ ] 3. PROJECTING                                                                                                           | 2 Square Feet per Line<br>G 0.5 Square Feet per eac                                                                          |                                                                  |                                                                                                                                             |
| [] 4. FREE-STANI                                                                                                                           |                                                                                                                              |                                                                  |                                                                                                                                             |
|                                                                                                                                            | 4 or more Traffic Lane                                                                                                       | s - 1.5 Square Feet x                                            | Street Frontage                                                                                                                             |
|                                                                                                                                            |                                                                                                                              |                                                                  |                                                                                                                                             |
| [ ] Existing Externally                                                                                                                    | or Internally Illuminated – No Cl                                                                                            | hange in Electrical                                              | Service Mon-Illuminated                                                                                                                     |
|                                                                                                                                            |                                                                                                                              | hange in Electrical                                              | Service Mon-Illuminated                                                                                                                     |
|                                                                                                                                            | Sign: <u>10.26</u> Square Feet                                                                                               |                                                                  | Service Non-Illuminated<br>Facade Direction: North South East West                                                                          |
| (1-4) Area of Proposed                                                                                                                     | Sign: <u>10.26</u> Square Feet<br>Linear Feet                                                                                | Building                                                         | /                                                                                                                                           |
| <ul> <li>(1-4) Area of Proposed</li> <li>(1-3) Building Façade:</li> <li>(4) Street Frontage:</li> </ul>                                   | Sign: <u>10.26</u> Square Feet<br>Linear Feet                                                                                | Building<br>Name of                                              | Facade Direction: North South East West                                                                                                     |
| <ul> <li>(1-4) Area of Proposed</li> <li>(1-3) Building Façade:</li> <li>(4) Street Frontage:</li> </ul>                                   | Sign: <u>10.26</u> Square Feet<br><u>690</u> Linear Feet<br><u>625</u> Linear Feet                                           | Building<br>Name of                                              | Facade Direction: North South East West Street:                                                                                             |
| <ul> <li>(1-4) Area of Proposed</li> <li>(1-3) Building Façade:</li> <li>(4) Street Frontage:</li> </ul>                                   | Sign: <u>10.26</u> Square Feet<br><u>1990</u> Linear Feet<br><u>1925</u> Linear Feet<br>Sign: Feet                           | Building<br>Name of                                              | Facade Direction: North South East West Street:                                                                                             |
| <ul> <li>(1-4) Area of Proposed</li> <li>(1-3) Building Façade:</li> <li>(4) Street Frontage: _</li> <li>(2-4) Height to Top of</li> </ul> | Sign: <u>10.26</u> Square Feet<br><u>40</u> Linear Feet<br><u>625</u> Linear Feet<br>Sign: <u>Feet</u><br>TYPE:<br><u>60</u> | Building<br>Name of<br>Clearanc                                  | Facade Direction: North South East West Street: e to Grade: Feet                                                                            |
| <ul> <li>(1-4) Area of Proposed</li> <li>(1-3) Building Façade:</li> <li>(4) Street Frontage: _</li> <li>(2-4) Height to Top of</li> </ul> | Sign: <u>10.26</u> Square Feet<br><u>40</u> Linear Feet<br><u>625</u> Linear Feet<br>Sign: <u>Feet</u><br>TYPE:<br><u>60</u> | Building<br>Name of                                              | Facade Direction: North South East West Street: e to Grade: Feet FOR OFFICE USE ONLY                                                        |
| <ul> <li>(1-4) Area of Proposed</li> <li>(1-3) Building Façade:</li> <li>(4) Street Frontage: _</li> <li>(2-4) Height to Top of</li> </ul> | Sign: <u>10.26</u> Square Feet<br><u>40</u> Linear Feet<br><u>625</u> Linear Feet<br>Sign: <u>Feet</u><br>TYPE:<br><u>60</u> | Building<br>Name of<br>Clearanc                                  | Facade Direction: North South East West Street: e to Grade: Feet FOR OFFICE USE ONLY Signage Allowed on Parcel:                             |
| <ul> <li>(1-4) Area of Proposed</li> <li>(1-3) Building Façade:</li> <li>(4) Street Frontage: _</li> <li>(2-4) Height to Top of</li> </ul> | Sign: <u>10.26</u> Square Feet<br><u>40</u> Linear Feet<br><u>625</u> Linear Feet<br>Sign: <u>Feet</u><br>TYPE:<br><u>60</u> | Building<br>Name of<br>Clearanc<br>Sq. Ft.<br>Sq. Ft.<br>Sq. Ft. | Facade Direction: North South East West Street: e to Grade:Feet FOR OFFICE USE ONLY Signage Allowed on Parcel: Building <u>1378</u> Sq. Ft. |

|                                                                                                                                          |                                                                                                      | · · · · · · · · · · · · · · · · · · ·                                                                                                                                                                                                                           |
|------------------------------------------------------------------------------------------------------------------------------------------|------------------------------------------------------------------------------------------------------|-----------------------------------------------------------------------------------------------------------------------------------------------------------------------------------------------------------------------------------------------------------------|
| Grand lunction                                                                                                                           | Sign Permi                                                                                           | Permit No                                                                                                                                                                                                                                                       |
| COLORADO                                                                                                                                 | Community Development Depar                                                                          | Interview Date Submitted $3.4-00$                                                                                                                                                                                                                               |
|                                                                                                                                          | 250 North 5 <sup>th</sup> Street                                                                     | Fee \$ <u>5</u> , <u></u>                                                                                                                                                                                                                                       |
| $\sim$                                                                                                                                   | Grand Junction CO 81501                                                                              | Zone $( \cdot )$                                                                                                                                                                                                                                                |
| [1]                                                                                                                                      | Phone: (970) 244-1430 FAX (970)                                                                      | ) 256-4031                                                                                                                                                                                                                                                      |
|                                                                                                                                          | 112 101 11- 001                                                                                      |                                                                                                                                                                                                                                                                 |
| TAX SCHEDULE 29                                                                                                                          |                                                                                                      | CONTRACTOR <u>Platinum Sing CO</u>                                                                                                                                                                                                                              |
| BUSINESS NAME                                                                                                                            |                                                                                                      | LICENSE NO. <u>ZOLOU 559</u>                                                                                                                                                                                                                                    |
| STREET ADDRESS $\mathcal{Z}$                                                                                                             | 88 north All                                                                                         | $\underline{\qquad \text{ADDRESS } \underline{Z916 } \underline{\mathbb{Z}-70} \underline{\mathbb{Z}}$                                                                                                                                                          |
| 4                                                                                                                                        | 5                                                                                                    | NO. <u>248-9677</u>                                                                                                                                                                                                                                             |
|                                                                                                                                          | 32 S. West 8th 3                                                                                     |                                                                                                                                                                                                                                                                 |
| A 1. FLUSH WAL                                                                                                                           | Enton Ville AL 72                                                                                    | ar Foot of Building Façade                                                                                                                                                                                                                                      |
| Face change only on ite                                                                                                                  |                                                                                                      | ar root of building raçade                                                                                                                                                                                                                                      |
| [ ] 2. ROOF                                                                                                                              | 2 Square Feet per Line                                                                               | ar Foot of Building Facade                                                                                                                                                                                                                                      |
| [] 3. PROJECTIN                                                                                                                          |                                                                                                      | ch Linear Foot of Building Facade                                                                                                                                                                                                                               |
| [] 4. FREE-STANI                                                                                                                         |                                                                                                      | Square Feet x Street Frontage<br>ss - 1.5 Square Feet x Street Frontage                                                                                                                                                                                         |
|                                                                                                                                          |                                                                                                      |                                                                                                                                                                                                                                                                 |
|                                                                                                                                          |                                                                                                      |                                                                                                                                                                                                                                                                 |
| [ ] Existing Externally                                                                                                                  | or Internally Illuminated – No Cl                                                                    | hange in Electrical Service 🕅 Non-Illuminated                                                                                                                                                                                                                   |
|                                                                                                                                          |                                                                                                      | hange in Electrical Service 🕅 Non-Illuminated                                                                                                                                                                                                                   |
| (1-4) Area of Proposed                                                                                                                   | Sign: <u>196.06</u> Square Feet                                                                      | - , ,                                                                                                                                                                                                                                                           |
| <ul><li>(1-4) Area of Proposed</li><li>(1-3) Building Façade:</li></ul>                                                                  | Sign: <u>196.06</u> Square Feet                                                                      | Building Facade Direction: North South East West                                                                                                                                                                                                                |
| <ul> <li>(1-4) Area of Proposed</li> <li>(1-3) Building Façade:</li> <li>(4) Street Frontage:</li></ul>                                  | Sign: <u>196.06</u> Square Feet<br><u>690</u> Linear Feet<br><u>825</u> Linear Feet                  | Building Facade Direction: North South East West Name of Street:                                                                                                                                                                                                |
| <ul> <li>(1-4) Area of Proposed</li> <li>(1-3) Building Façade:</li> <li>(4) Street Frontage:</li></ul>                                  | Sign: <u>196.06</u> Square Feet                                                                      | Building Facade Direction: North South East West                                                                                                                                                                                                                |
| <ul> <li>(1-4) Area of Proposed</li> <li>(1-3) Building Façade:</li> <li>(4) Street Frontage:</li></ul>                                  | Sign: <u>196.06</u> Square Feet<br><u>690</u> Linear Feet<br><u>825</u> Linear Feet                  | Building Facade Direction: North South East West Name of Street:                                                                                                                                                                                                |
| <ul> <li>(1-4) Area of Proposed</li> <li>(1-3) Building Façade:</li> <li>(4) Street Frontage:</li></ul>                                  | Sign: <u>196.06</u> Square Feet<br><u>690</u> Linear Feet<br><u>825</u> Linear Feet<br>Sign: Feet    | Building Facade Direction: North South East West Name of Street:                                                                                                                                                                                                |
| <ul> <li>(1-4) Area of Proposed</li> <li>(1-3) Building Façade:</li> <li>(4) Street Frontage:</li> <li>(2-4) Height to Top of</li> </ul> | Sign: <u>196.06</u> Square Feet<br><u>690</u> Linear Feet<br><u>825</u> Linear Feet<br>Sign: Feet    | Building Facade Direction: North South East West Name of Street: Clearance to Grade: Feet FOR OFFICE USE ONLY                                                                                                                                                   |
| <ul> <li>(1-4) Area of Proposed</li> <li>(1-3) Building Façade:</li> <li>(4) Street Frontage:</li> <li>(2-4) Height to Top of</li> </ul> | Sign: <u>196.06</u> Square Feet<br><u>690</u> Linear Feet<br><u>825</u> Linear Feet<br>Sign: Feet    | Building Facade Direction: North South East West Name of Street: Clearance to Grade: Feet                                                                                                                                                                       |
| <ul> <li>(1-4) Area of Proposed</li> <li>(1-3) Building Façade:</li> <li>(4) Street Frontage:</li> <li>(2-4) Height to Top of</li> </ul> | Sign: <u>196.06</u> Square Feet<br><u>690</u> Linear Feet<br><u>825</u> Linear Feet<br>Sign: Feet    | Building Facade Direction: North South East West         Name of Street:         Clearance to Grade:         Feet         For OFFICE USE ONLY         Signage Allowed on Parcel:                                                                                |
| <ul> <li>(1-4) Area of Proposed</li> <li>(1-3) Building Façade:</li> <li>(4) Street Frontage:</li> <li>(2-4) Height to Top of</li> </ul> | Sign: <u>196.06</u> Square Feet<br><u>690</u> Linear Feet<br><u>825</u> Linear Feet<br>Sign: Feet    | Building Facade Direction: North South East West         Name of Street:         Clearance to Grade:         Feet         For OFFICE USE ONLY         Signage Allowed on Parcel:         Building <u>378</u> Sq. Ft.                                            |
| <ul> <li>(1-4) Area of Proposed</li> <li>(1-3) Building Façade:</li> <li>(4) Street Frontage:</li> <li>(2-4) Height to Top of</li> </ul> | Sign: <u>196.06</u> Square Feet<br><u>690</u> Linear Feet<br><u>825</u> Linear Feet<br>Sign: Feet    | Building Facade Direction: North South East West         Name of Street:         Clearance to Grade:         Feet         For OFFICE USE ONLY         Signage Allowed on Parcel:                                                                                |
| <ul> <li>(1-4) Area of Proposed</li> <li>(1-3) Building Façade:</li> <li>(4) Street Frontage:</li> <li>(2-4) Height to Top of</li> </ul> | Sign: <u>196.06</u> Square Feet<br><u>690</u> Linear Feet<br><u>825</u> Linear Feet<br>Sign: Feet    | Building Facade Direction: North South East West         Name of Street:         Clearance to Grade:         Feet         For OFFICE USE ONLY         Signage Allowed on Parcel:         Building \376_ Sq. Ft.         Sq. Ft.         Sq. Ft.         Sq. Ft. |
| <ul> <li>(1-4) Area of Proposed</li> <li>(1-3) Building Façade:</li> <li>(4) Street Frontage:</li> <li>(2-4) Height to Top of</li> </ul> | Sign: <u>196.06</u> Square Feet<br><u>690</u> Linear Feet<br><u>Sign:</u> Feet<br>TYPE:<br><u>58</u> | Building Facade Direction: North South East West         Name of Street:         Clearance to Grade:         Feet         For OFFICE USE ONLY         Signage Allowed on Parcel:         Building \376_ Sq. Ft.         Sq. Ft.         Sq. Ft.         Sq. Ft. |