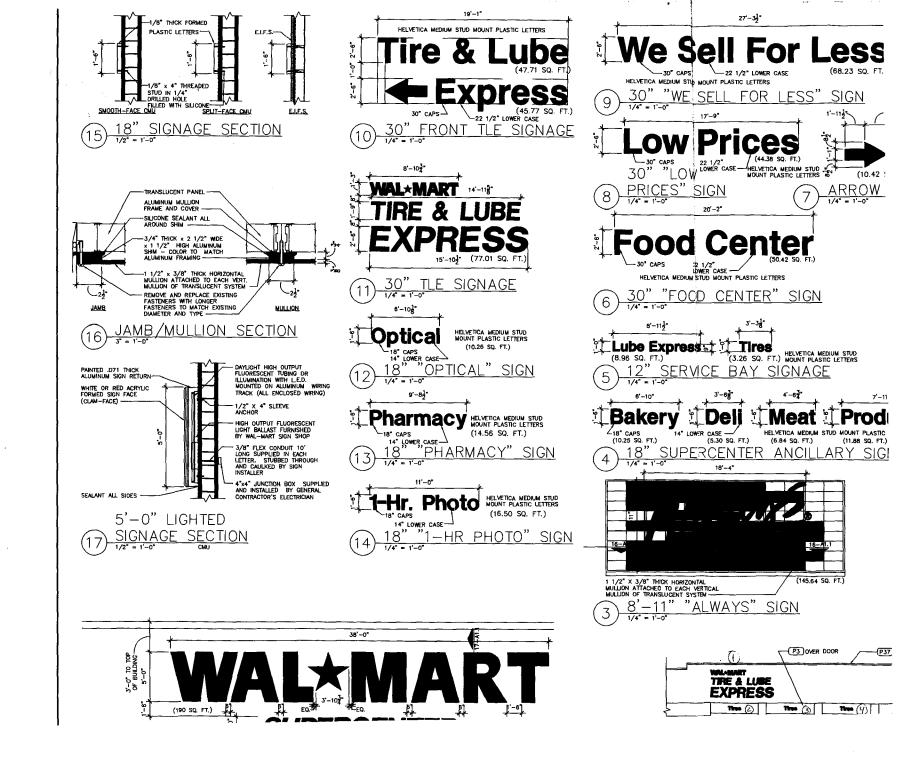

| Grand lunction                                                                                                                             | Sign Permi                                                                                                                   | t I                                                              | Permit No                                                                                                                                   |
|--------------------------------------------------------------------------------------------------------------------------------------------|------------------------------------------------------------------------------------------------------------------------------|------------------------------------------------------------------|---------------------------------------------------------------------------------------------------------------------------------------------|
|                                                                                                                                            | Community Development Depar                                                                                                  |                                                                  | Date Submitted 3-9-06                                                                                                                       |
| (                                                                                                                                          | 250 North 5 <sup>th</sup> Street                                                                                             |                                                                  | Fee \$ <u>5</u> , <u> </u>                                                                                                                  |
|                                                                                                                                            | Grand Junction CO 81501                                                                                                      |                                                                  | Zone                                                                                                                                        |
| (4)                                                                                                                                        | Phone: (970) 244-1430 FAX (970)                                                                                              | ) 256-4031                                                       |                                                                                                                                             |
| 10                                                                                                                                         | 12/12/ 15 001                                                                                                                |                                                                  | Dilla S. (A                                                                                                                                 |
| BUSINESS NAME                                                                                                                              | 43-181-15-001                                                                                                                |                                                                  | ENO. 7060559                                                                                                                                |
| STREET ADDRESS                                                                                                                             |                                                                                                                              |                                                                  | SS 2916 I-70 B                                                                                                                              |
| PROPERTY OWNER                                                                                                                             |                                                                                                                              |                                                                  | IONE NO. 248-9677                                                                                                                           |
| OWNER ADDRESS                                                                                                                              |                                                                                                                              |                                                                  | CT PERSON                                                                                                                                   |
|                                                                                                                                            | - <u></u>                                                                                                                    |                                                                  |                                                                                                                                             |
| 1. FLUSH WAL                                                                                                                               | <i>Benfonville</i> AK, 727<br>L 2 Square Feet per Line                                                                       | ar Foot of Building I                                            | Façade                                                                                                                                      |
| Face change only on iter                                                                                                                   | <u>ms 2, 3 &amp; 4</u>                                                                                                       |                                                                  | - · ·                                                                                                                                       |
| [ ] 2. ROOF<br>[ ] 3. PROJECTING                                                                                                           | 2 Square Feet per Line<br>G 0.5 Square Feet per eac                                                                          |                                                                  |                                                                                                                                             |
| [] 4. FREE-STANI                                                                                                                           |                                                                                                                              |                                                                  |                                                                                                                                             |
|                                                                                                                                            | 4 or more Traffic Lane                                                                                                       | s - 1.5 Square Feet x                                            | Street Frontage                                                                                                                             |
|                                                                                                                                            |                                                                                                                              |                                                                  |                                                                                                                                             |
| [ ] Existing Externally                                                                                                                    | or Internally Illuminated – No Cl                                                                                            | hange in Electrical                                              | Service Mon-Illuminated                                                                                                                     |
|                                                                                                                                            |                                                                                                                              | hange in Electrical                                              | Service Mon-Illuminated                                                                                                                     |
|                                                                                                                                            | Sign: <u>10.26</u> Square Feet                                                                                               |                                                                  | Service Non-Illuminated<br>Facade Direction: North South East West                                                                          |
| (1-4) Area of Proposed                                                                                                                     | Sign: <u>10.26</u> Square Feet<br>Linear Feet                                                                                | Building                                                         | /                                                                                                                                           |
| <ul> <li>(1-4) Area of Proposed</li> <li>(1-3) Building Façade:</li> <li>(4) Street Frontage:</li> </ul>                                   | Sign: <u>10.26</u> Square Feet<br>Linear Feet                                                                                | Building<br>Name of                                              | Facade Direction: North South East West                                                                                                     |
| <ul> <li>(1-4) Area of Proposed</li> <li>(1-3) Building Façade:</li> <li>(4) Street Frontage:</li> </ul>                                   | Sign: <u>10.26</u> Square Feet<br><u>690</u> Linear Feet<br><u>625</u> Linear Feet                                           | Building<br>Name of                                              | Facade Direction: North South East West Street:                                                                                             |
| <ul> <li>(1-4) Area of Proposed</li> <li>(1-3) Building Façade:</li> <li>(4) Street Frontage:</li> </ul>                                   | Sign: <u>10.26</u> Square Feet<br><u>1990</u> Linear Feet<br><u>1925</u> Linear Feet<br>Sign: Feet                           | Building<br>Name of                                              | Facade Direction: North South East West Street:                                                                                             |
| <ul> <li>(1-4) Area of Proposed</li> <li>(1-3) Building Façade:</li> <li>(4) Street Frontage: _</li> <li>(2-4) Height to Top of</li> </ul> | Sign: <u>10.26</u> Square Feet<br><u>40</u> Linear Feet<br><u>625</u> Linear Feet<br>Sign: <u>Feet</u><br>TYPE:<br><u>60</u> | Building<br>Name of<br>Clearanc                                  | Facade Direction: North South East West Street: e to Grade: Feet                                                                            |
| <ul> <li>(1-4) Area of Proposed</li> <li>(1-3) Building Façade:</li> <li>(4) Street Frontage: _</li> <li>(2-4) Height to Top of</li> </ul> | Sign: <u>10.26</u> Square Feet<br><u>40</u> Linear Feet<br><u>625</u> Linear Feet<br>Sign: <u>Feet</u><br>TYPE:<br><u>60</u> | Building<br>Name of                                              | Facade Direction: North South East West Street: e to Grade: Feet FOR OFFICE USE ONLY                                                        |
| <ul> <li>(1-4) Area of Proposed</li> <li>(1-3) Building Façade:</li> <li>(4) Street Frontage: _</li> <li>(2-4) Height to Top of</li> </ul> | Sign: <u>10.26</u> Square Feet<br><u>40</u> Linear Feet<br><u>625</u> Linear Feet<br>Sign: <u>Feet</u><br>TYPE:<br><u>60</u> | Building<br>Name of<br>Clearanc                                  | Facade Direction: North South East West Street: e to Grade: Feet FOR OFFICE USE ONLY Signage Allowed on Parcel:                             |
| <ul> <li>(1-4) Area of Proposed</li> <li>(1-3) Building Façade:</li> <li>(4) Street Frontage: _</li> <li>(2-4) Height to Top of</li> </ul> | Sign: <u>10.26</u> Square Feet<br><u>40</u> Linear Feet<br><u>625</u> Linear Feet<br>Sign: <u>Feet</u><br>TYPE:<br><u>60</u> | Building<br>Name of<br>Clearanc<br>Sq. Ft.<br>Sq. Ft.<br>Sq. Ft. | Facade Direction: North South East West Street: e to Grade:Feet FOR OFFICE USE ONLY Signage Allowed on Parcel: Building <u>1378</u> Sq. Ft. |

I hereby attest that the information on this form and the attached sketches are true and accurate.

| for the                        | 3/2/06 Latter       | aldes 3-4-0              | $\mathcal{O}$ |
|--------------------------------|---------------------|--------------------------|---------------|
| Applicant's Signature          | Bate Community Deve | fopment Approval Date    | Ţ             |
|                                |                     |                          |               |
| (White: Community Development) | (Yellow Annlicant)  | (Pink: Code Enforcement) |               |

(White: Community Development)

(Yellow: Applicant)

|                                                                                                                                                              | -                                                                                                                       |                                                          |                                                                                                                                     |
|--------------------------------------------------------------------------------------------------------------------------------------------------------------|-------------------------------------------------------------------------------------------------------------------------|----------------------------------------------------------|-------------------------------------------------------------------------------------------------------------------------------------|
| Grand Junction Si                                                                                                                                            | gn Permit                                                                                                               | Γ                                                        | Permit No.                                                                                                                          |
|                                                                                                                                                              | munity Development Department                                                                                           |                                                          | Date Submitted $3 - 9 - 06$                                                                                                         |
|                                                                                                                                                              | North 5 <sup>th</sup> Street                                                                                            |                                                          | Fee \$ <u>5,</u> <u>-</u>                                                                                                           |
| $\sim$                                                                                                                                                       | nd Junction CO 81501                                                                                                    |                                                          | Zone                                                                                                                                |
| Phon Phon                                                                                                                                                    | e: (970) 244-1430 FAX (970) 256-4031                                                                                    | L                                                        | <b>`</b>                                                                                                                            |
| TAX SCHEDULE <u>2943-</u>                                                                                                                                    | $B_{1}$ $C_{-}$ $C_{0}$                                                                                                 |                                                          | To Paline So la                                                                                                                     |
|                                                                                                                                                              | MACCE                                                                                                                   |                                                          | CTOR Matin Sing [0.                                                                                                                 |
| BUSINESS NAME <u>U/a/-</u><br>STREET ADDRESS <u>ZEE</u>                                                                                                      | 1 Decht Aug                                                                                                             |                                                          | s Z916 E-70 B                                                                                                                       |
| PROPERTY OWNER                                                                                                                                               | MA. L CLICE ( T.M.                                                                                                      |                                                          | ONENO. <u>ZY 8-96 77</u>                                                                                                            |
| OWNER ADDRESS 702                                                                                                                                            | S. West Qth St                                                                                                          |                                                          | T PERSON                                                                                                                            |
|                                                                                                                                                              | 2. 10 est 0 - 27.                                                                                                       |                                                          |                                                                                                                                     |
| [A 1. FLUSH WALL                                                                                                                                             | 2 Square Feet per Linear Foot of                                                                                        | Building F                                               | açade                                                                                                                               |
| Face change only on items 2, 3                                                                                                                               |                                                                                                                         |                                                          |                                                                                                                                     |
| [] 2. ROOF                                                                                                                                                   | 2 Square Feet per Linear Foot of<br>0.5 Square Feet per each Linear                                                     |                                                          |                                                                                                                                     |
| []3. PROJECTING[]4. FREE-STANDING                                                                                                                            | 2 Traffic Lanes - 0.75 Square Fe                                                                                        |                                                          |                                                                                                                                     |
|                                                                                                                                                              | 4 or more Traffic Lanes - 1.5 Sq                                                                                        |                                                          |                                                                                                                                     |
|                                                                                                                                                              |                                                                                                                         |                                                          |                                                                                                                                     |
| [ ] Existing Externally or Inte                                                                                                                              | rnally Illuminated – No Change in l                                                                                     | Electrical S                                             | Service 6/2 Non-Illuminated                                                                                                         |
|                                                                                                                                                              |                                                                                                                         | Electrical S                                             | Service 67 Non-Illuminated                                                                                                          |
| (1-4) Area of Proposed Sign:                                                                                                                                 | 190.02 Square Feet                                                                                                      |                                                          |                                                                                                                                     |
| <ul> <li>(1-4) Area of Proposed Sign:</li> <li>(1-3) Building Façade: <u>99</u></li> </ul>                                                                   | <u>/9().02</u> Square Feet<br>Linear Feet                                                                               |                                                          | Facade Direction: North South East West                                                                                             |
| <ul> <li>(1-4) Area of Proposed Sign: 1</li> <li>(1-3) Building Façade: 49</li> </ul>                                                                        | <u>19().02</u> Square Feet<br>Linear Feet<br>Linear Feet                                                                | Building I<br>Name of S                                  | Facade Direction: North South East West                                                                                             |
| <ul> <li>(1-4) Area of Proposed Sign:</li> <li>(1-3) Building Façade: 99</li> <li>(4) Street Frontage: 97</li> </ul>                                         | <u>19().02</u> Square Feet<br>Linear Feet<br>Linear Feet                                                                | Building I<br>Name of S                                  | Facade Direction: North South East West<br>Street:                                                                                  |
| <ul> <li>(1-4) Area of Proposed Sign:</li> <li>(1-3) Building Façade: 99</li> <li>(4) Street Frontage: 97</li> </ul>                                         | <u>19().02</u> Square Feet<br>Linear Feet<br>Linear Feet                                                                | Building I<br>Name of S                                  | Facade Direction: North South East West<br>Street:                                                                                  |
| <ul> <li>(1-4) Area of Proposed Sign: 1</li> <li>(1-3) Building Façade: 49</li> <li>(4) Street Frontage: 37</li> <li>(2-4) Height to Top of Sign:</li> </ul> | <u>19().02</u> Square Feet<br><u>Linear Feet</u><br><u>Linear Feet</u><br><u>Feet</u>                                   | Building I<br>Name of S<br>Clearance                     | Facade Direction: North South East West Street: to Grade: Feet FOR OFFICE USE ONLY                                                  |
| <ul> <li>(1-4) Area of Proposed Sign: 1</li> <li>(1-3) Building Façade: 49</li> <li>(4) Street Frontage: 37</li> <li>(2-4) Height to Top of Sign:</li> </ul> | <u>19().02</u> Square Feet<br>Linear Feet<br>Linear Feet                                                                | Building I<br>Name of S<br>Clearance                     | Facade Direction: North South East West Street: to Grade: Feet                                                                      |
| <ul> <li>(1-4) Area of Proposed Sign: 1</li> <li>(1-3) Building Façade: 49</li> <li>(4) Street Frontage: 37</li> <li>(2-4) Height to Top of Sign:</li> </ul> | <u>19().02</u> Square Feet<br><u>Linear Feet</u><br><u>Linear Feet</u><br><u>Feet</u>                                   | Building I<br>Name of S<br>Clearance                     | Facade Direction: North South East West Street: to Grade: Feet FOR OFFICE USE ONLY                                                  |
| <ul> <li>(1-4) Area of Proposed Sign: 1</li> <li>(1-3) Building Façade: 49</li> <li>(4) Street Frontage: 37</li> <li>(2-4) Height to Top of Sign:</li> </ul> | <u>190.02</u> Square Feet<br><u>Linear Feet</u><br><u>Feet</u><br><u>160.39</u> so<br><u>163.8</u> s                    | Building I<br>Name of S<br>Clearance                     | Facade Direction: North South East West Street: to Grade: Feet FOR OFFICE USE ONLY Signage Allowed on Parcel:                       |
| <ul> <li>(1-4) Area of Proposed Sign: 1</li> <li>(1-3) Building Façade: 49</li> <li>(4) Street Frontage: 37</li> <li>(2-4) Height to Top of Sign:</li> </ul> | <u>190.02</u> Square Feet<br><u>Linear Feet</u><br><u>Feet</u><br><u>160.39</u> so<br><u>163.8</u> so<br><u>Sandard</u> | Building I<br>Name of S<br>Clearance<br>q. Ft.<br>q. Ft. | Facade Direction: North South East West Street: to Grade: Feet FOR OFFICE USE ONLY Signage Allowed on Parcel: Building \37& Sq. Ft. |

I hereby attest that the information on this form and the attached sketches are true and accurate.

| fall-                 | 3/3/66 | KathurValden                   | 3-14-00        |
|-----------------------|--------|--------------------------------|----------------|
| Applicant's Signature | Date   | Community Development Approval | Date           |
|                       | /      | $\cup$                         |                |
|                       |        | allow Annihand) (Dinh Cad      | Enfond and and |