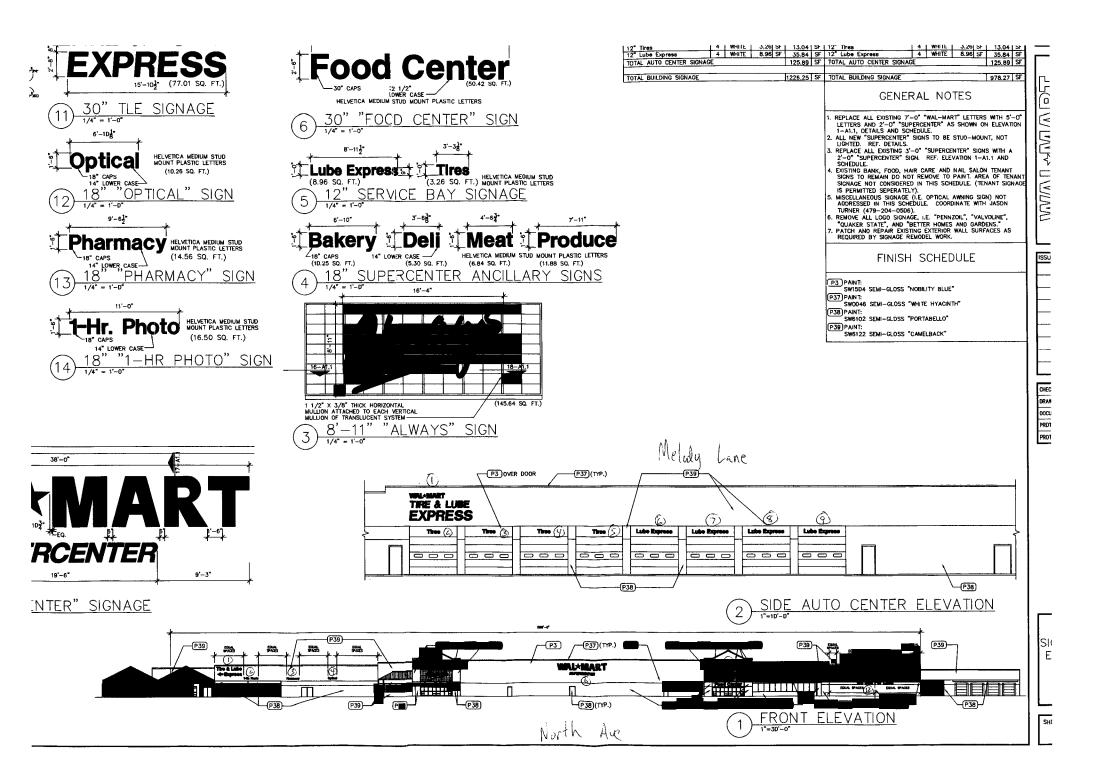

orth ave Side SIGN PERMIT Permit No. Date Submitted 3-9-06 **Community Development Department** FEE \$ 25. 250 North 5th Street Tax Schedule 20143 - 181 - 15 -001 Grand Junction, CO 81501 Zone C-1 (970) 244-1430 mike CONTRACTOR Platinum Sing (0 BUSINESS NAME STREET ADDRESS ZEEL north LICENSE NO. 2060559 Ave PROPERTY OWNER What stores Inc. ADDRESS 29/6 2 70 13 OWNER ADDRESS 762 S. West 8th St. Benfonville AK 7271 TELEPHONE NO. 248 9677 M 1. FLUSH WALL 2 Square Feet per Linear Foot of Building Facade Face Change Only (2,3 & 4): ROOF 2 Square Feet per Linear Foot of Building Facade [] 2. []3. 2 Traffic Lanes - 0.75 Square Feet x Street Frontage FREE-STANDING 4 or more Traffic Lanes - 1.5 Square Feet x Street Frontage 0.5 Square Feet per each Linear Foot of Building Facade [] 4. PROJECTING [] Existing Externally or Internally Illuminated - No Change in Electrical Service Mon-Illuminated Area of Proposed Sign 93.48 Square Feet (1 - 4)Building Facade 690 Linear Feet (1,2,4)Street Frontage 825 Linear Feet (1 - 4)(2,3,4)Height to Top of Sign Feet Clearance to Grade Feet ● FOR OFFICE USE ONLY ● Existing Signage/Type: Teestanding Signage Allowed on Parcel: Sq. Ft. Building Sq. Ft. Sq. Ft. Sq. Ft. Sq. Ft. Free-Standing **89,39** Sq. Ft. Total Allowed: So. Ft Total Existing:

#### COMMENTS:\_\_

**NOTE:** No sign may exceed 300 square feet. A separate sign permit is required for each sign. 'Attach a sketch of proposed and existing signage including types, dimensions, lettering, abutting streets, alleys, easements, property lines, and locations. Roof signs shall be manufactured such that no guy wires, brases or supports shall be visible.

licant's Signature Community Development Approval (Canary: Applicant) (Pink: Code Enforcement) (White: Community Development)

| •• .                                                                                                                                          |                                                                                                                                                           |                                                |                                                                                          |
|-----------------------------------------------------------------------------------------------------------------------------------------------|-----------------------------------------------------------------------------------------------------------------------------------------------------------|------------------------------------------------|------------------------------------------------------------------------------------------|
| Grand Junction                                                                                                                                | Sign Permit<br>Community Development Department<br>250 North 5 <sup>th</sup> Street<br>Grand Junction CO 81501<br>Phone: (970) 244-1430 FAX (970) 256-403 | 81                                             | Permit No<br>Date Submitted $3 - 9 - 000$<br>Fee \$ $50 - 100$<br>Zone $(-1)$            |
| TAX SCHEDULE 29<br>BUSINESS NAME 4<br>STREET ADDRESS 2<br>PROPERTY OWNER 4<br>OWNER ADDRESS 7                                                 | 241 - Mart<br>1981 North Ave.<br>Wal-Mart Stores Inc.<br>02 5. West 8th Street                                                                            | LICENSI<br>ADDRES<br>TELEPH<br>CONTA           | ACTOR Plutinum Sing Co<br>ENO. 2060559<br>SS 2916 I-70 B<br>IONENO. 248-9677<br>CTPERSON |
| [/]       1. FLUSH WAL         Face change only on ite         []       2. ROOF         []       3. PROJECTING         []       4. FREE-STANI | ms 2, 3 & 42 Square Feet per Linear Foot ofG0.5 Square Feet per each Linear                                                                               | of Building I<br>r Foot of Bu<br>Feet x Street | Facade<br>ilding Facade<br>Frontage                                                      |
| [ ] Existing Externally                                                                                                                       | or Internally Illuminated – No Change in                                                                                                                  | Electrical                                     | Service Mon-Illuminated                                                                  |
| <ol> <li>(1-4) Area of Proposed</li> <li>(1-3) Building Façade:</li> <li>(4) Street Frontage:</li> <li>(2-4) Height to Top of</li> </ol>      | 825 Linear Feet                                                                                                                                           | Name of                                        | Facade Direction: North South East West Street: e to Grade: Feet                         |
| EXISTING SIGNAGE                                                                                                                              | ng 160.34                                                                                                                                                 | Sq. Ft.                                        | FOR OFFICE USE ONLY<br>Signage Allowed on Parcel:                                        |
| <u></u> ₩, <i>W</i> ,                                                                                                                         |                                                                                                                                                           | Sq. Ft.<br>Sq. Ft.                             | Building $\underline{1.378}$ Sq. Ft.<br>Free-Standing $\underline{300}$ Sq. Ft.          |
|                                                                                                                                               | Total Existing: <u>282.82</u>                                                                                                                             | Sq. Ft.                                        | Total Allowed: <u>1376</u> Sq. Ft.                                                       |
| COMMENTS:                                                                                                                                     |                                                                                                                                                           |                                                |                                                                                          |

I hereby attest that the information on this form and the attached sketches are true and accurate.

| tato                  | 3/8/16 |                                | 3-14-00 |
|-----------------------|--------|--------------------------------|---------|
| Applicant's Signature | Date   | Community Development Approval | Date    |

(White: Community Development)

(Yellow: Applicant)

| Grand Junction           | Sign Permit                           | [                | Permit No.                              |  |
|--------------------------|---------------------------------------|------------------|-----------------------------------------|--|
| COLORADO                 | Community Development Department      | t l              | Date Submitted <u>3 9 - 04</u>          |  |
| ic                       | 250 North 5 <sup>th</sup> Street      |                  | Fee \$ <u>5</u> , <u>-</u>              |  |
| A                        | Grand Junction CO 81501               |                  | Zone                                    |  |
| $(\mathcal{S})$          | Phone: (970) 244-1430 FAX (970) 256-4 | 1031             |                                         |  |
| -                        | 12 10 1 10 000                        |                  | $\mathcal{D}(1)$                        |  |
| TAX SCHEDULE 294         |                                       | CONTRA           | ACTOR <u>Platinum Sing</u> (0           |  |
| BUSINESS NAME            | - / - /// /                           |                  | ENO. 2060559                            |  |
| STREET ADDRESS           |                                       |                  | ss 29/6 I-70 B                          |  |
| PROPERTY OWNER           |                                       |                  | ONE NO. <u>248-9627</u>                 |  |
| OWNER ADDRESS 7          | 02 Swest 8th St.                      | CONTAC           | CT PERSON                               |  |
|                          | sentonuille 4R 72716                  |                  | ······································  |  |
| Face change only on iter | • •                                   | ot of Building F | <sup>4</sup> açade                      |  |
| [ ] 2. ROOF              | 2 Square Feet per Linear Foo          | t of Building F  | Facade                                  |  |
| [] 3. PROJECTING         | • •                                   |                  |                                         |  |
| [] 4. FREE-STAND         |                                       |                  |                                         |  |
|                          | 4 or more Traffic Lanes - 1.5         | Square Feet x    | Street Frontage                         |  |
| [ ] Existing Externally  | or Internally Illuminated – No Change | in Electrical S  | Service [9] Non-Illuminated             |  |
| (1-4) Area of Proposed   | Sign: 14.56 Square Feet               |                  |                                         |  |
| (1-3) Building Façade:   |                                       | Building         | Facade Direction: North South East West |  |
| (4) Street Frontage:     |                                       | Name of          | e of Street:                            |  |
| (2-4) Height to Top of   |                                       | Clearance        | e to Grade: Feet                        |  |
|                          |                                       |                  |                                         |  |
| EXISTING SIGNAGE/        | TYPE:                                 |                  | FOR OFFICE USE ONLY                     |  |
| C d í                    | 160.39                                |                  |                                         |  |
| tree Stand               | ung 100.39                            | Sq. Ft.          | Signage Allowed on Parcel:              |  |
| 1.W.                     | 138,98                                | _ Sq. Ft.        | Building <u>1378</u> Sq. Ft.            |  |
|                          |                                       | _ Sq. Ft.        | Free-Standing <u>300</u> Sq. Ft.        |  |
|                          | Total Existing: 299.32                | _ Sq. Ft.        | Total Allowed: 1378 Sq. Ft.             |  |
|                          |                                       |                  |                                         |  |

I hereby attest that the information on this form and the attached sketches are true and accurate.

**Applicant's Signature** Community Development Approval Date Date

(White: Community Development)

(Yellow: Applicant)