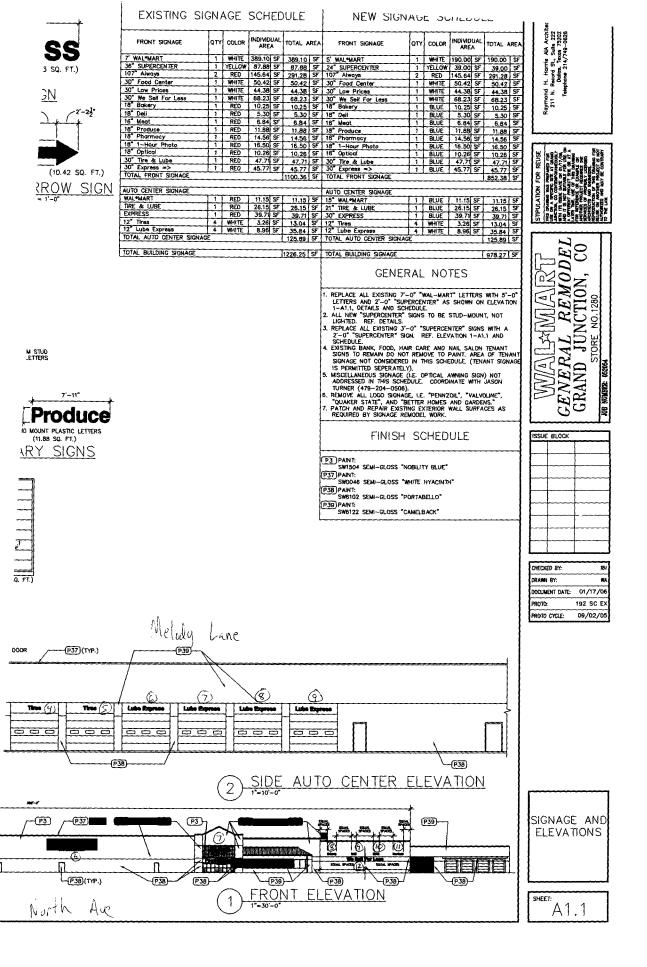

(White: Community Development)

(Yellow: Applicant)

| Grand Junction                                                                                                                              | <b>Sign Pern</b><br>Community Development I<br>250 North 5 <sup>th</sup> Street<br>Grand Junction CO 81501<br>Phone: (970) 244-1430 FAX | Department                                                                                                                                                    | Permit No<br>Date Submitted $3 \ 1-010$<br>Fee \$ $5,-$<br>Zone ( -1                                                                                      |
|---------------------------------------------------------------------------------------------------------------------------------------------|-----------------------------------------------------------------------------------------------------------------------------------------|---------------------------------------------------------------------------------------------------------------------------------------------------------------|-----------------------------------------------------------------------------------------------------------------------------------------------------------|
| BUSINESS NAME<br>STREET ADDRESS<br>PROPERTY OWNER<br>OWNER ADDRESS _                                                                        | Bi north Ave<br>Jul-mart Store<br>De Silvest B.                                                                                         | $\begin{array}{c} \text{Licensi}\\ \text{ADDRes}\\ \hline s \\ \hline f \\ \hline s \\ \hline s \\ \hline \end{array} $ TELEPH                                | ACTOR <u>Platinum Sing (6.</u><br>ENO. <u>2060 559</u><br>SS <u>2916 I 70 B</u><br>IONENO. 248-9677<br>CTPERSON                                           |
| 7       1. FLUSH WAL         Face change only on ite         []       2. ROOF         []       3. PROJECTING         []       4. FREE-STANI | ms 2, 3 & 42 Square Feet perG0.5 Square Feet perDING2 Traffic Lanes - 0                                                                 | <b>72716</b><br>Linear Foot of Building I<br>Linear Foot of Building I<br>er each Linear Foot of Bu<br>0.75 Square Feet x Street<br>Lanes - 1.5 Square Feet x | Facade<br>ilding Facade<br>Frontage                                                                                                                       |
| [ ] Existing Externally                                                                                                                     | or Internally Illuminated – N                                                                                                           | No Change in Electrical                                                                                                                                       | Service [ ] Non-Illuminated                                                                                                                               |
| <ul><li>(1-3) Building Façade:</li><li>(4) Street Frontage: _</li></ul>                                                                     | Sign: <u>ZZ 9.00</u> Square Fee<br><u>690</u> Linear Fee<br><u>875</u> Linear Fee<br>Sign: Feet                                         | et Building<br>et Name of                                                                                                                                     | Facade Direction: North South East West Street: e to Grade: Feet                                                                                          |
| EXISTING SIGNAGE/<br>Freestanda                                                                                                             | ,                                                                                                                                       | 26. 39 Sq. Ft.<br>353. 82 Sq. Ft.<br>Sq. Ft.<br>514.16 Sq. Ft.                                                                                                | FOR OFFICE USE ONLY<br>Signage Allowed on Parcel:<br>Building <u>378</u> Sq. Ft.<br>Free-Standing <u>300</u> Sq. Ft.<br>Total Allowed: <u>378</u> Sq. Ft. |
| COMMENTS:                                                                                                                                   |                                                                                                                                         |                                                                                                                                                               |                                                                                                                                                           |

I hereby attest that the information on this form and the attached sketches are true and accurate.

| Into                           | 3/6/06 Xald         | 4-010                    |
|--------------------------------|---------------------|--------------------------|
| Applicant's Signature          | Date m              | Date                     |
|                                |                     | 2                        |
| (White: Community Development) | (Yellow: Applicant) | (Pink: Code Enforcement) |

|                                                                                                                                          |                                                                                                      | · · · · · · · · · · · · · · · · · · ·                                                                                                                                                                                                                           |
|------------------------------------------------------------------------------------------------------------------------------------------|------------------------------------------------------------------------------------------------------|-----------------------------------------------------------------------------------------------------------------------------------------------------------------------------------------------------------------------------------------------------------------|
| Grand lunction                                                                                                                           | Sign Permi                                                                                           | Permit No                                                                                                                                                                                                                                                       |
| COLORADO                                                                                                                                 | Community Development Depar                                                                          | Interview Date Submitted $3.4-00$                                                                                                                                                                                                                               |
|                                                                                                                                          | 250 North 5 <sup>th</sup> Street                                                                     | Fee \$ <u>5</u> , <u></u>                                                                                                                                                                                                                                       |
| $\sim$                                                                                                                                   | Grand Junction CO 81501                                                                              | Zone $( \cdot )$                                                                                                                                                                                                                                                |
| [1]                                                                                                                                      | Phone: (970) 244-1430 FAX (970)                                                                      | ) 256-4031                                                                                                                                                                                                                                                      |
|                                                                                                                                          | 112 101 11- 001                                                                                      |                                                                                                                                                                                                                                                                 |
| TAX SCHEDULE 29                                                                                                                          |                                                                                                      | CONTRACTOR <u>Platinum Sing CO</u>                                                                                                                                                                                                                              |
| BUSINESS NAME                                                                                                                            |                                                                                                      | LICENSE NO. <u>ZOLOU 559</u>                                                                                                                                                                                                                                    |
| STREET ADDRESS $\mathcal{Z}$                                                                                                             | 88 north All                                                                                         | $\underline{\qquad \text{ADDRESS } \underline{Z916 } \underline{\mathbb{Z}-70} \underline{\mathbb{Z}}$                                                                                                                                                          |
| 4                                                                                                                                        | 5                                                                                                    | NO. <u>248-9677</u>                                                                                                                                                                                                                                             |
|                                                                                                                                          | 32 S. West 8th 3                                                                                     |                                                                                                                                                                                                                                                                 |
| A 1. FLUSH WAL                                                                                                                           | Enton Ville AL 72                                                                                    | ar Foot of Building Façade                                                                                                                                                                                                                                      |
| Face change only on ite                                                                                                                  |                                                                                                      | ar root of building raçade                                                                                                                                                                                                                                      |
| [ ] 2. ROOF                                                                                                                              | 2 Square Feet per Line                                                                               | ar Foot of Building Facade                                                                                                                                                                                                                                      |
| [] 3. PROJECTIN                                                                                                                          |                                                                                                      | ch Linear Foot of Building Facade                                                                                                                                                                                                                               |
| [] 4. FREE-STANI                                                                                                                         |                                                                                                      | Square Feet x Street Frontage<br>ss - 1.5 Square Feet x Street Frontage                                                                                                                                                                                         |
|                                                                                                                                          |                                                                                                      |                                                                                                                                                                                                                                                                 |
|                                                                                                                                          |                                                                                                      |                                                                                                                                                                                                                                                                 |
| [ ] Existing Externally                                                                                                                  | or Internally Illuminated – No Cl                                                                    | hange in Electrical Service 🕅 Non-Illuminated                                                                                                                                                                                                                   |
|                                                                                                                                          |                                                                                                      | hange in Electrical Service 🕅 Non-Illuminated                                                                                                                                                                                                                   |
| (1-4) Area of Proposed                                                                                                                   | Sign: <u>196.06</u> Square Feet                                                                      | - , ,                                                                                                                                                                                                                                                           |
| <ul><li>(1-4) Area of Proposed</li><li>(1-3) Building Façade:</li></ul>                                                                  | Sign: <u>196.06</u> Square Feet                                                                      | Building Facade Direction: North South East West                                                                                                                                                                                                                |
| <ul> <li>(1-4) Area of Proposed</li> <li>(1-3) Building Façade:</li> <li>(4) Street Frontage:</li></ul>                                  | Sign: <u>196.06</u> Square Feet<br><u>690</u> Linear Feet<br><u>825</u> Linear Feet                  | Building Facade Direction: North South East West Name of Street:                                                                                                                                                                                                |
| <ul> <li>(1-4) Area of Proposed</li> <li>(1-3) Building Façade:</li> <li>(4) Street Frontage:</li></ul>                                  | Sign: <u>196.06</u> Square Feet                                                                      | Building Facade Direction: North South East West                                                                                                                                                                                                                |
| <ul> <li>(1-4) Area of Proposed</li> <li>(1-3) Building Façade:</li> <li>(4) Street Frontage:</li></ul>                                  | Sign: <u>196.06</u> Square Feet<br><u>690</u> Linear Feet<br><u>825</u> Linear Feet                  | Building Facade Direction: North South East West Name of Street:                                                                                                                                                                                                |
| <ul> <li>(1-4) Area of Proposed</li> <li>(1-3) Building Façade:</li> <li>(4) Street Frontage:</li></ul>                                  | Sign: <u>196.06</u> Square Feet<br><u>690</u> Linear Feet<br><u>825</u> Linear Feet<br>Sign: Feet    | Building Facade Direction: North South East West Name of Street:                                                                                                                                                                                                |
| <ul> <li>(1-4) Area of Proposed</li> <li>(1-3) Building Façade:</li> <li>(4) Street Frontage:</li> <li>(2-4) Height to Top of</li> </ul> | Sign: <u>196.06</u> Square Feet<br><u>690</u> Linear Feet<br><u>825</u> Linear Feet<br>Sign: Feet    | Building Facade Direction: North South East West Name of Street: Clearance to Grade: Feet FOR OFFICE USE ONLY                                                                                                                                                   |
| <ul> <li>(1-4) Area of Proposed</li> <li>(1-3) Building Façade:</li> <li>(4) Street Frontage:</li> <li>(2-4) Height to Top of</li> </ul> | Sign: <u>196.06</u> Square Feet<br><u>690</u> Linear Feet<br><u>825</u> Linear Feet<br>Sign: Feet    | Building Facade Direction: North South East West Name of Street: Clearance to Grade: Feet                                                                                                                                                                       |
| <ul> <li>(1-4) Area of Proposed</li> <li>(1-3) Building Façade:</li> <li>(4) Street Frontage:</li> <li>(2-4) Height to Top of</li> </ul> | Sign: <u>196.06</u> Square Feet<br><u>690</u> Linear Feet<br><u>825</u> Linear Feet<br>Sign: Feet    | Building Facade Direction: North South East West         Name of Street:         Clearance to Grade:         Feet         For OFFICE USE ONLY         Signage Allowed on Parcel:                                                                                |
| <ul> <li>(1-4) Area of Proposed</li> <li>(1-3) Building Façade:</li> <li>(4) Street Frontage:</li> <li>(2-4) Height to Top of</li> </ul> | Sign: <u>196.06</u> Square Feet<br><u>690</u> Linear Feet<br><u>825</u> Linear Feet<br>Sign: Feet    | Building Facade Direction: North South East West         Name of Street:         Clearance to Grade:         Feet         For OFFICE USE ONLY         Signage Allowed on Parcel:         Building <u>378</u> Sq. Ft.                                            |
| <ul> <li>(1-4) Area of Proposed</li> <li>(1-3) Building Façade:</li> <li>(4) Street Frontage:</li> <li>(2-4) Height to Top of</li> </ul> | Sign: <u>196.06</u> Square Feet<br><u>690</u> Linear Feet<br><u>825</u> Linear Feet<br>Sign: Feet    | Building Facade Direction: North South East West         Name of Street:         Clearance to Grade:         Feet         For OFFICE USE ONLY         Signage Allowed on Parcel:                                                                                |
| <ul> <li>(1-4) Area of Proposed</li> <li>(1-3) Building Façade:</li> <li>(4) Street Frontage:</li> <li>(2-4) Height to Top of</li> </ul> | Sign: <u>196.06</u> Square Feet<br><u>690</u> Linear Feet<br><u>825</u> Linear Feet<br>Sign: Feet    | Building Facade Direction: North South East West         Name of Street:         Clearance to Grade:         Feet         For OFFICE USE ONLY         Signage Allowed on Parcel:         Building \376_ Sq. Ft.         Sq. Ft.         Sq. Ft.         Sq. Ft. |
| <ul> <li>(1-4) Area of Proposed</li> <li>(1-3) Building Façade:</li> <li>(4) Street Frontage:</li> <li>(2-4) Height to Top of</li> </ul> | Sign: <u>196.06</u> Square Feet<br><u>690</u> Linear Feet<br><u>Sign:</u> Feet<br>TYPE:<br><u>58</u> | Building Facade Direction: North South East West         Name of Street:         Clearance to Grade:         Feet         For OFFICE USE ONLY         Signage Allowed on Parcel:         Building \376_ Sq. Ft.         Sq. Ft.         Sq. Ft.         Sq. Ft. |

I hereby attest that the information on this form and the attached sketches are true and accurate.

| Juil                  | 3/8/66 | Katheraldes                    | 3-12-010 |
|-----------------------|--------|--------------------------------|----------|
| Applicant's Signature | Date   | Community Development Approval | Date     |