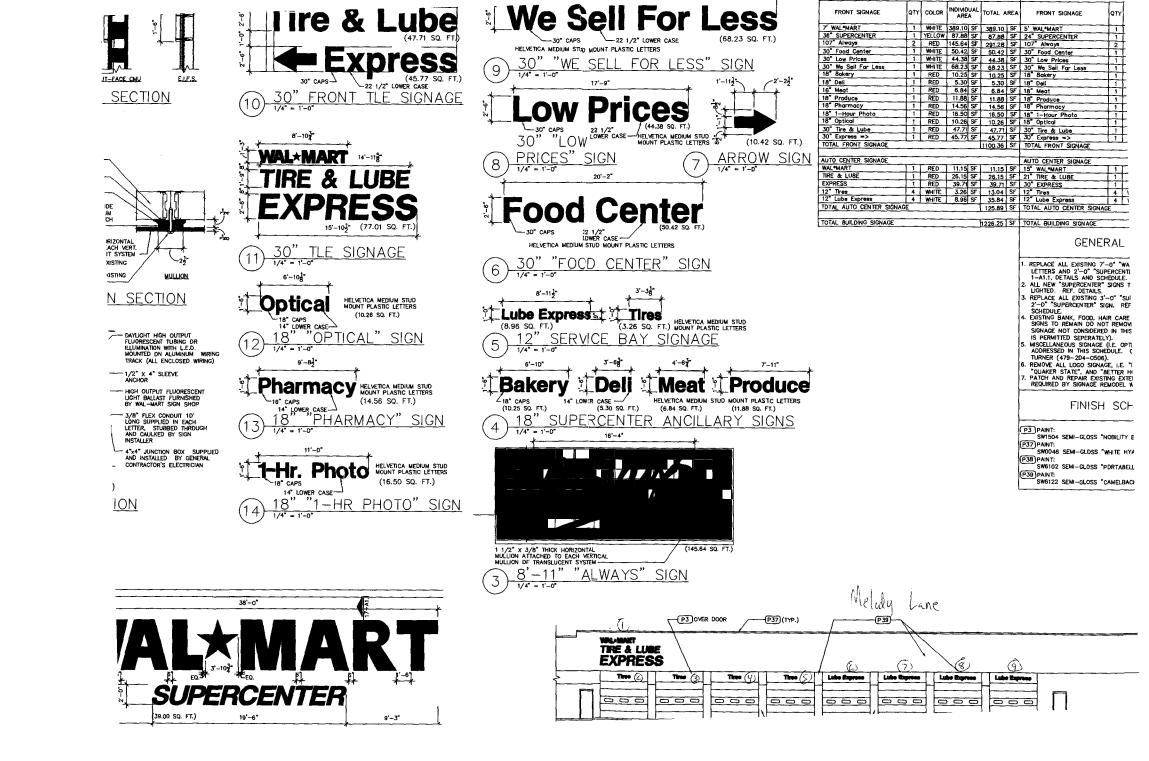

(White: Community Development)

(Yellow: Applicant)

| Grand Junction                                                                                                                                                                                                                                                                                                                                                                                                                                                                                                                                                  | Sign Permit<br>Community Development Departm<br>250 North 5 <sup>th</sup> Street<br>Grand Junction CO 81501<br>Phone: (970) 244-1430 FAX (970) 2. |                                             | Permit No<br>Date Submitted $3 - (1 - ()) \downarrow$<br>Fee \$<br>Zone                                                    |  |
|-----------------------------------------------------------------------------------------------------------------------------------------------------------------------------------------------------------------------------------------------------------------------------------------------------------------------------------------------------------------------------------------------------------------------------------------------------------------------------------------------------------------------------------------------------------------|---------------------------------------------------------------------------------------------------------------------------------------------------|---------------------------------------------|----------------------------------------------------------------------------------------------------------------------------|--|
| TAX SCHEDULE 29<br>BUSINESS NAME 44<br>STREET ADDRESS 2<br>PROPERTY OWNER 4<br>OWNER ADDRESS 2                                                                                                                                                                                                                                                                                                                                                                                                                                                                  | al Mart<br>Bel north Ave<br>Du Mart Stores 2<br>De S. West Sta St.                                                                                | LICENS<br>ADDRE<br>ADDRE<br>TELEPH<br>CONTA | ACTOR <u>Matinum Sing [b]</u><br>ENO. <u>ZOLO 539</u><br>SS <u>Z916 I-70 13</u><br>HONE NO. <u>ZUE 96.77</u><br>ICT PERSON |  |
| Benefore Unite AX 72.116         [Y]       1. FLUSH WALL       2 Square Feet per Linear Foot of Building Façade         Face change only on items 2, 3 & 4       2 Square Feet per Linear Foot of Building Facade         []       2. ROOF       2 Square Feet per Linear Foot of Building Facade         []       3. PROJECTING       0.5 Square Feet per each Linear Foot of Building Facade         []       4. FREE-STANDING       2 Traffic Lanes - 0.75 Square Feet x Street Frontage         4 or more Traffic Lanes - 1.5 Square Feet x Street Frontage |                                                                                                                                                   |                                             |                                                                                                                            |  |
|                                                                                                                                                                                                                                                                                                                                                                                                                                                                                                                                                                 | or Internally Illuminated – No Cha                                                                                                                | nge in Electrical                           | Service Mon-Illuminated                                                                                                    |  |
| <ol> <li>(1-4) Area of Proposed</li> <li>(1-3) Building Façade:</li> <li>(4) Street Frontage:</li> <li>(2-4) Height to Top of</li> </ol>                                                                                                                                                                                                                                                                                                                                                                                                                        | 82.5 Linear Feet                                                                                                                                  | Name of                                     | g Facade Direction: North South East West<br>f Street:<br>ce to Grade: Feet                                                |  |
| EXISTING SIGNAGE                                                                                                                                                                                                                                                                                                                                                                                                                                                                                                                                                | ····                                                                                                                                              |                                             | FOR OFFICE USE ONLY                                                                                                        |  |
| Freestando                                                                                                                                                                                                                                                                                                                                                                                                                                                                                                                                                      | <u> </u>                                                                                                                                          | <u>5</u> / Sq. Ft.                          | Signage Allowed on Parcel:                                                                                                 |  |
| F.W.                                                                                                                                                                                                                                                                                                                                                                                                                                                                                                                                                            | 778,                                                                                                                                              | BB Sq. Ft.                                  | Building <u>1378</u> Sq. Ft.                                                                                               |  |
|                                                                                                                                                                                                                                                                                                                                                                                                                                                                                                                                                                 |                                                                                                                                                   | Sq. Ft.                                     | Free-Standing <u>300</u> Sq. Ft.                                                                                           |  |
|                                                                                                                                                                                                                                                                                                                                                                                                                                                                                                                                                                 | Total Existing: <u>939</u> .                                                                                                                      | <u>ZZ</u> Sq. Ft.                           | Total Allowed: <u>1378</u> Sq. Ft.                                                                                         |  |
| COMMENTS:                                                                                                                                                                                                                                                                                                                                                                                                                                                                                                                                                       | · · · · · · · · · · · · · · · · · · ·                                                                                                             |                                             |                                                                                                                            |  |

I hereby attest that the information on this form and the attached sketches are true and accurate.

|                       | 3/8/06 | Kathy Valdes                   | 3-14-010 |
|-----------------------|--------|--------------------------------|----------|
| Applicant's Signature | Date   | Community Development Approval | Date     |