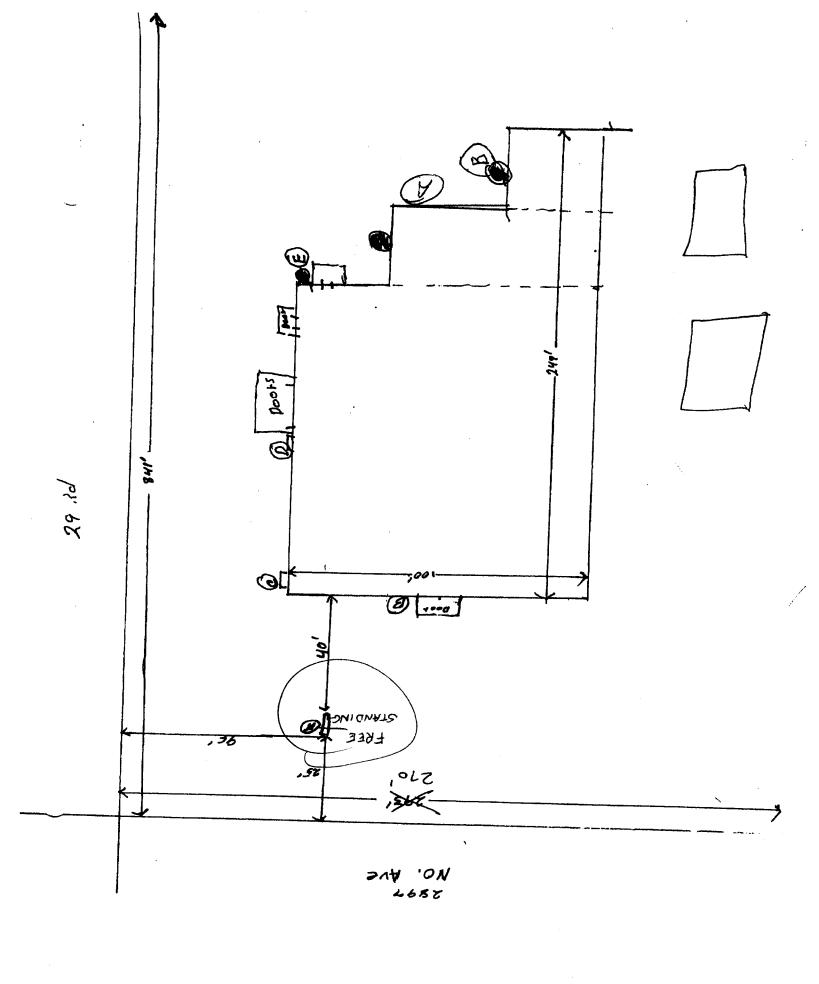

(Pink: Code Enforcement)

| TAX SCHEDULE 2943-181-00-093  BUSINESS NAME HILL OF STREET ADDRESS 2397 NOCTOR AVE  PROPERTY OWNER OWNER ADDRESS  [] 1. FLUSH WALL 2 Square Feet per Linear Foot of Face change only on items 2, 3 & 4  [] 2. ROOF 2 Square Feet per Linear Foot of 0.5 Square Feet per each Linear I 2 Traffic Lanes - 0.75 Square Feet                                                                                                                                                                                                                                                                                                                                                                                                                                                                                                                                                                                                                                                                                                                                                                                                                                                                                                                                                                                                                                                                                                                                                                                                                                                                                                                                                                                                                                                                                                                                                                                                                                                                                                                                                                                                       | uilding Facade ot of Building Facade                                                                                                             |  |  |
|--------------------------------------------------------------------------------------------------------------------------------------------------------------------------------------------------------------------------------------------------------------------------------------------------------------------------------------------------------------------------------------------------------------------------------------------------------------------------------------------------------------------------------------------------------------------------------------------------------------------------------------------------------------------------------------------------------------------------------------------------------------------------------------------------------------------------------------------------------------------------------------------------------------------------------------------------------------------------------------------------------------------------------------------------------------------------------------------------------------------------------------------------------------------------------------------------------------------------------------------------------------------------------------------------------------------------------------------------------------------------------------------------------------------------------------------------------------------------------------------------------------------------------------------------------------------------------------------------------------------------------------------------------------------------------------------------------------------------------------------------------------------------------------------------------------------------------------------------------------------------------------------------------------------------------------------------------------------------------------------------------------------------------------------------------------------------------------------------------------------------------|--------------------------------------------------------------------------------------------------------------------------------------------------|--|--|
| 4 or more Traffic Lanes - 1.5 Square Feet x Street Frontage                                                                                                                                                                                                                                                                                                                                                                                                                                                                                                                                                                                                                                                                                                                                                                                                                                                                                                                                                                                                                                                                                                                                                                                                                                                                                                                                                                                                                                                                                                                                                                                                                                                                                                                                                                                                                                                                                                                                                                                                                                                                    |                                                                                                                                                  |  |  |
| [ ] Existing Externally or Internally Illuminated – No Change in Electrical Service                                                                                                                                                                                                                                                                                                                                                                                                                                                                                                                                                                                                                                                                                                                                                                                                                                                                                                                                                                                                                                                                                                                                                                                                                                                                                                                                                                                                                                                                                                                                                                                                                                                                                                                                                                                                                                                                                                                                                                                                                                            |                                                                                                                                                  |  |  |
| (1-4) Area of Proposed Sign: Square Feet (1-3) Building Façade: Linear Feet Building Facade Direction: North South East West (4) Street Frontage: 270 Linear Feet Name of Street:                                                                                                                                                                                                                                                                                                                                                                                                                                                                                                                                                                                                                                                                                                                                                                                                                                                                                                                                                                                                                                                                                                                                                                                                                                                                                                                                                                                                                                                                                                                                                                                                                                                                                                                                                                                                                                                                                                                                              |                                                                                                                                                  |  |  |
| EXISTING SIGNAGE/TYPE:                                                                                                                                                                                                                                                                                                                                                                                                                                                                                                                                                                                                                                                                                                                                                                                                                                                                                                                                                                                                                                                                                                                                                                                                                                                                                                                                                                                                                                                                                                                                                                                                                                                                                                                                                                                                                                                                                                                                                                                                                                                                                                         | FOR OFFICE USE ONLY                                                                                                                              |  |  |
| FREE STAMDING 64 so                                                                                                                                                                                                                                                                                                                                                                                                                                                                                                                                                                                                                                                                                                                                                                                                                                                                                                                                                                                                                                                                                                                                                                                                                                                                                                                                                                                                                                                                                                                                                                                                                                                                                                                                                                                                                                                                                                                                                                                                                                                                                                            | q. Ft. Signage Allowed on Parcel: North ave  Eq. Ft. Building 200 Sq. Ft.  Eq. Ft. Free-Standing 405 Sq. Ft.  Eq. Ft. Total Allowed: 405 Sq. Ft. |  |  |
| COMMENTS: ADDING TO EXISTING FREE STRINGING SIGN                                                                                                                                                                                                                                                                                                                                                                                                                                                                                                                                                                                                                                                                                                                                                                                                                                                                                                                                                                                                                                                                                                                                                                                                                                                                                                                                                                                                                                                                                                                                                                                                                                                                                                                                                                                                                                                                                                                                                                                                                                                                               |                                                                                                                                                  |  |  |
| NOTE: No sign may exceed 300 square feet. A separate sign permit is required for each sign. Attach a sketch, to scale, of proposed and existing signage including types, dimensions and lettering. Attach a plot plan, to scale, showing: abutting streets, alleys, easements, driveways, encroachments, property lines, distances from existing buildings to proposed signs and required setbacks. Roof signs shall be manufactured such that no guy wires, braces or supports shall be visible.                                                                                                                                                                                                                                                                                                                                                                                                                                                                                                                                                                                                                                                                                                                                                                                                                                                                                                                                                                                                                                                                                                                                                                                                                                                                                                                                                                                                                                                                                                                                                                                                                              |                                                                                                                                                  |  |  |
| I hereby attest that the information on this form and the attached sketched | Dayleen Henderson 1-31-06  community Development Approval Date                                                                                   |  |  |