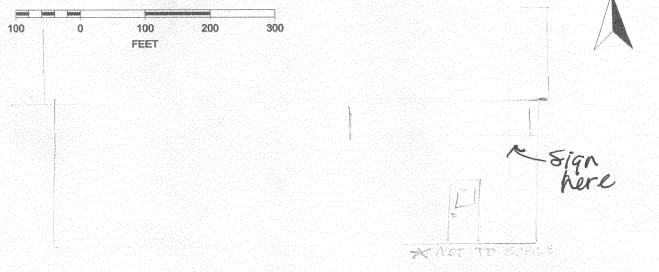

**NOTE:** No sign may exceed 300 square feet. A separate sign permit is required for each sign. Attach a sketch, to scale, of proposed and existing signage including types, dimensions and lettering. Attach a plot plan, to scale, showing: abutting streets, alleys, easements, driveways, encroachments, property lines, distances from existing buildings to proposed signs and required setbacks. Roof signs shall be manufactured such that no guy wires, braces or supports shall be visible.