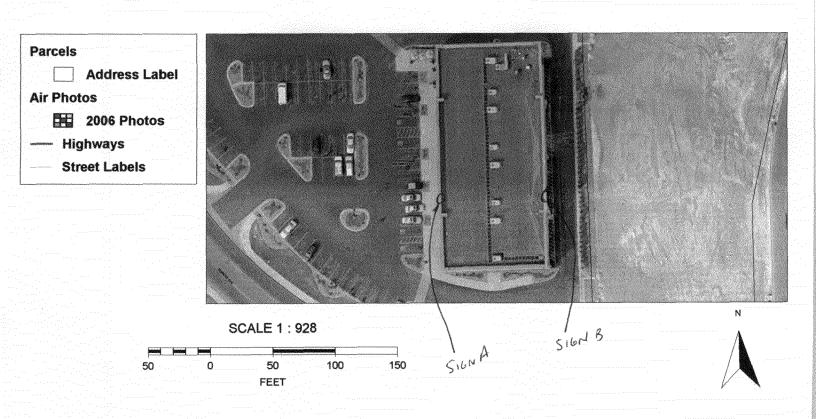

. \* LOSG & "I" DOT:
- + 3/16" #7388 WHITE ADRYLIC FACES. + 3M #143 POPPY RED TRANSLUCENT VINYL
- COVERLAY.
- \* ST 15MM 6500 BNOW WHITE NEON ILLUMINATION, 60 MA.
- \* LOBO: + 3:16" \$7328 WHITE ACRYLIC FACES + \$230-51 "SILVER BREY", \$230-143 "POPPY RED" AND #230-157 "COBALT BLUE"
- TRANSLUCENT VINYL BRAPHICS.
- I" BLACK JEWELITE TRIMEAR ISMM 6500 SHOW WHITE ARGON GRID ILLUMINATION, SO MA.
- METAL FABRICATED HACEWAY PAINTED BURBUNDY TO MATCH BUILDING FABRIA
- REVEAL (CTSO). +U.L. LISTED DISPLAY



FRONTAGE: 25'

SALES REP: PW

SCALE:

3/4 " = 11

ARTIST:

Chad Olson

CLIENT: 123 Fit

2536 RIMROCK #300 GRAND JCT

DATE: 11-13-06

03,14 731, GEARG DOS TIEV 15000HOS 6552 TR 521-44-631

REVISION: 1 PAGE: 1 DF 1

CUSTOMER APPROVALS:

# City of Grand Junction GIS City Map ©

2536 RIMROCK 4500