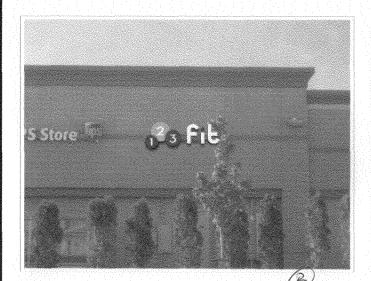

FRONTAGE: 25'

SALES REP: PW

SCALE:

3/4 " = 11

ARTIST:

Chad Olson

CLIENT: 123 Fit

2536 RIMROCK #300 GRAND JCT