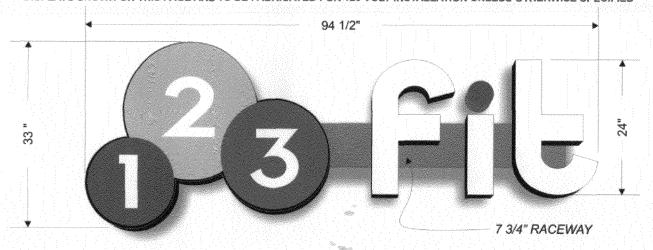

### (2) NEW ILLUMINATED CHANNEL LETTER DISPLAY

DISPLAYS SHOWN ON THIS PAGE ARE TO BE FABRICATED FOR 120 VOLT INSTALLATION UNLESS OTHERWISE SPECIFIED

18.50 SO FT.

S/F illuminated letter display - qty [2] set

#### SPECS:

- 3/16" WHITE ADRILIC FACES.
- ST CEEP DAD ALUMINUM RETURNS PAINTED BLACK (WHITE INTERIOR).
- .063 ALUMINUM BACKS. 1" BLACK JEWELITE TRIM.
- + S/T 15 MM 6500 SNOW WHITE NEON
- LLUMINATION, 60 MA. \* LOSG & "I" DOT:
- + 3/16" #7388 WHITE ADRYLIC FACES. + 3M #143 POPPY RED TRANSLUCENT VINYL
- COVERLAY.
- \* ST 15MM 6500 BNOW WHITE NEON ILLUMINATION, 60 MA.
- \* LOBO: + 3:16" \$7328 WHITE ACRYLIC FACES + \$230-51 "SILVER BREY", \$230-143 "POPPY RED" AND #230-157 "COBALT BLUE"
- TRANSLUCENT VINYL BRAPHICS.
- I" BLACK JEWELITE TRIMEAR ISMM 6500 SHOW WHITE ARGON GRID ILLUMINATION, SO MA.
- METAL FABRICATED HACEWAY PAINTED BURBUNDY TO MATCH BUILDING FABRIA
- REVEAL (CTSO). +U.L. LISTED DISPLAY

FRONTAGE: 25'

SALES REP: PW

SCALE:

3/4 " = 11

ARTIST:

Chad Olson

CLIENT: 123 Fit

2536 RIMROCK #300 GRAND JCT