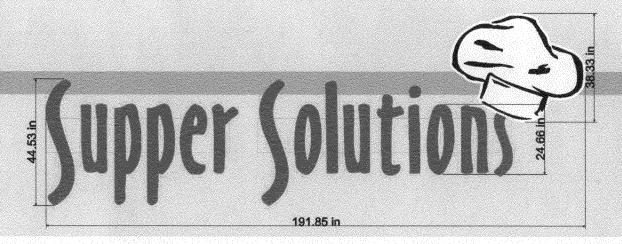

| TAX SCHEDULE 2945-034-43 002  BUSINESS NAME SUPPER SCAUTIONS  STREET ADDRESS 2-6-84 PATTERSON # B  PROPERTY OWNER DAID HUDSON  OWNER ADDRESS 1144 N. (244 ST \$150)  TELEPHONENO, Z44-64-84  OWNER ADDRESS 1144 N. (244 ST \$150)  Note of the second of thems 2, 3 & 44  1 2. ROOF  2 Square Feet per Linear Foot of Building Facade  1 3. PROJECTING  0.5 Square Feet per each Linear Foot of Building Facade  1 4. FREE-STANDING  1 4. FREE-STANDING  1 5. Square Feet per each Linear Foot of Building Facade  2 Traffic Lanes - 1.5 Square Feet x Street Frontage  4 or more Traffic Lanes - 1.5 Square Feet x Street Frontage  M Existing Externally or Internally Illuminated - No Change in Electrical Service  1 Non-Illuminated  1 4. Area of Proposed Sign: 3 8 Square Feet  1 3. Building Facade: 2.1 Linear Feet  1 4. Building Facade Direction: North South East West  Name of Street: PATTENSON  EXISTING SIGNAGE/TYPE:  FUGH UALL  90 Sq. Ft.  Sq. Ft.  Sq. Ft.  Sq. Ft.  Sq. Ft.  Total Existing:  Sq. Ft.  COMMENTS: LICHTED LETTERS WITH HAT LOGO Can only use one side for fluctuary from the south of the standard selection and the attached sketches are true and accurate.  Wall styrage the longest side wall is proposed signs and required setbacks. Roof signs shall be manufactured such that no guy wires, braces or supports shall be visible.  1 30 bb Dayless Health 1 2100  Date  Community Development Approval  Date                                                                                                                                                                                                                                                                                                                                                                                                                                                                                                                                                                                                                                                                      |                                                                                                                                                                                                                                                                                                       |                                                                                                                             |
|--------------------------------------------------------------------------------------------------------------------------------------------------------------------------------------------------------------------------------------------------------------------------------------------------------------------------------------------------------------------------------------------------------------------------------------------------------------------------------------------------------------------------------------------------------------------------------------------------------------------------------------------------------------------------------------------------------------------------------------------------------------------------------------------------------------------------------------------------------------------------------------------------------------------------------------------------------------------------------------------------------------------------------------------------------------------------------------------------------------------------------------------------------------------------------------------------------------------------------------------------------------------------------------------------------------------------------------------------------------------------------------------------------------------------------------------------------------------------------------------------------------------------------------------------------------------------------------------------------------------------------------------------------------------------------------------------------------------------------------------------------------------------------------------------------------------------------------------------------------------------------------------------------------------------------------------------------------------------------------------------------------------------------------------------------------------------------------------------------------------------------|-------------------------------------------------------------------------------------------------------------------------------------------------------------------------------------------------------------------------------------------------------------------------------------------------------|-----------------------------------------------------------------------------------------------------------------------------|
| Square Feet per Linear Foot of Building Facade   2. Square Feet per Linear Foot of Building Facade   3. PROJECTING   0.5 Square Feet per each Linear Foot of Building Facade   2 Traffic Lanes - 0.75 Square Feet x Street Frontage   4 or more Traffic Lanes - 0.75 Square Feet x Street Frontage   4 or more Traffic Lanes - 1.5 Square Feet x Street Frontage   4 or more Traffic Lanes - 1.5 Square Feet x Street Frontage   1 Non-Illuminated   No Change in Electrical Service   1 Non-Illuminated   No Change in Electrical Service   1 Non-Illuminated   Non-Illuminated   No Change in Electrical Service   1 Non-Illuminated   No Change in Electrical Service   1 Non-Illuminated   Nor-Illuminated   Nor-I   | BUSINESS NAME SUPPER SOLUTIONS LIC<br>STREET ADDRESS 2584 PATTERSON # B AD<br>PROPERTY OWNER DAN HUDSON TE                                                                                                                                                                                            | ENSENO. <u>2060053</u><br>DRESS <u>540 N. WESTGATE DR #C</u><br>LEPHONENO. <u>244-8434</u>                                  |
| (1-4) Area of Proposed Sign: 38 Square Feet (1-3) Building Façade: 213 Linear Feet (4) Street Frontage: 148 Linear Feet (2-4) Height to Top of Sign: 15 Feet  EXISTING SIGNAGE/TYPE:  FUGH WALL 90 Sq. Ft.  Sq. Ft.  Sq. Ft.  Sq. Ft.  Total Existing: Sq. Ft.  COMMENTS: LIGHTAD LETTER'S WITH HAT LOGO Can only use one side for fluck will be for fluck with the signage including types, dimensions and lettering. Attach a plot plan, to scale, showing: abutting streets, alleys, easements, driveways, encroachments, property lines, distances from existing buildings to proposed signs and required setbacks. Roof signs shall be manufactured such that no guy wires, braces or supports shall be visible.  I hereby attest that the information on this form and the attached sketches are true and accurate.                                                                                                                                                                                                                                                                                                                                                                                                                                                                                                                                                                                                                                                                                                                                                                                                                                                                                                                                                                                                                                                                                                                                                                                                                                                                                                      | Face change only on items 2, 3 & 4  [ ] 2. ROOF 2 Square Feet per Linear Foot of Buil   [ ] 3. PROJECTING 0.5 Square Feet per each Linear Foot   [ ] 4. FREE-STANDING 2 Traffic Lanes - 0.75 Square Feet x S                                                                                          | ding Facade of Building Facade treet Frontage                                                                               |
| Suilding Façade: 213                                                                                                                                                                                                                                                                                                                                                                                                                                                                                                                                                                                                                                                                                                                                                                                                                                                                                                                                                                                                                                                                                                                                                                                                                                                                                                                                                                                                                                                                                                                                                                                                                                                                                                                                                                                                                                                                                                                                                                                                                                                                                                           | Existing Externally or Internally Illuminated - No Change in Elect                                                                                                                                                                                                                                    | rical Service [ ] Non-Illuminated                                                                                           |
| FUSH WALL 90 Sq. Ft.  Sq. Ft.  Sq. Ft.  Sq. Ft.  Sq. Ft.  Total Existing: Sq. Ft.  Total Allowed: 426 Sq. Ft.  COMMENTS: Lightfed Letters with HAT LOGO Can only use one side for fluck wall syrage—the longest side 13213. All fluck wall & free Stending cannot by cell 426.  NOTE: No sign may exceed 300 square feet. A separate sign permit is required for each sign. Attach a sketch, to scale, of proposed and existing signage including types, dimensions and lettering. Attach a plot plan, to scale, showing: abutting streets, alleys, easements, driveways, encroachments, property lines, distances from existing buildings to proposed signs and required setbacks. Roof signs shall be manufactured such that no guy wires, braces or supports shall be visible.  I hereby attest that the information on this form and the attached sketches are true and accurate.                                                                                                                                                                                                                                                                                                                                                                                                                                                                                                                                                                                                                                                                                                                                                                                                                                                                                                                                                                                                                                                                                                                                                                                                                                          | (1-3) Building Façade: 213 Linear Feet Bui (4) Street Frontage: 148 Linear Feet Name                                                                                                                                                                                                                  | ne of Street: PATTERSON                                                                                                     |
| Sq. Ft.  Sq. Ft.  Sq. Ft.  Sq. Ft.  Total Existing:  Sq. Ft.  Total Allowed:  Sq. Ft.  Total All | EXISTING SIGNAGE/TYPE:                                                                                                                                                                                                                                                                                | FOR OFFICE USE ONLY                                                                                                         |
| Sq. Ft.  Sq. Ft.  Total Existing:  Sq. Ft.  Total Allowed:  Sq. Ft.  COMMENTS:  LIGHTED Letters with Hat Logo  Can only use one side for flush  wall signage the longest side 15213. All flush wall of free stending cannot  NOTE: No sign may exceed 300 square feet. A separate sign permit is required for each sign. Attach a sketch, to scale, of proposed and existing signage including types, dimensions and lettering. Attach a plot plan, to scale, showing: abutting streets, alleys, easements, driveways, encroachments, property lines, distances from existing buildings to proposed signs and required setbacks. Roof signs shall be manufactured such that no guy wires, braces or supports shall be visible.  I hereby attest that the information on this form and the attached sketches are true and accurate.                                                                                                                                                                                                                                                                                                                                                                                                                                                                                                                                                                                                                                                                                                                                                                                                                                                                                                                                                                                                                                                                                                                                                                                         | Flush vall 90 sq. Ft.                                                                                                                                                                                                                                                                                 | Signage Allowed on Parcel:                                                                                                  |
| Total Existing: Sq. Ft.  COMMENTS: LIGHTED LETTER'S WITH HAT LOGO Can only use one side for fluck wall signage—the longest side is 213. All fluck wall & free stending cannot by circled 426. NOTE: No sign may exceed 300 square feet. A separate sign permit is required for each sign. Attach a sketch, to scale, of proposed and existing signage including types, dimensions and lettering. Attach a plot plan, to scale, showing: abutting streets, alleys, easements, driveways, encroachments, property lines, distances from existing buildings to proposed signs and required setbacks. Roof signs shall be manufactured such that no guy wires, braces or supports shall be visible.  I hereby attest that the information on this form and the attached sketches are true and accurate.                                                                                                                                                                                                                                                                                                                                                                                                                                                                                                                                                                                                                                                                                                                                                                                                                                                                                                                                                                                                                                                                                                                                                                                                                                                                                                                            | Sq. Ft.                                                                                                                                                                                                                                                                                               | Building 426 Sq. Ft.                                                                                                        |
| COMMENTS: LIGHTED LETTERS WITH HAT LOGO Can only use one side for flush wall signage—the longest side is 213. All flush wall & free stending cannot lycied 426. NOTE: No sign may exceed 300 square feet. A separate sign permit is required for each sign. Attach a sketch, to scale, of proposed and existing signage including types, dimensions and lettering. Attach a plot plan, to scale, showing: abutting streets, alleys, easements, driveways, encroachments, property lines, distances from existing buildings to proposed signs and required setbacks. Roof signs shall be manufactured such that no guy wires, braces or supports shall be visible.  I hereby attest that the information on this form and the attached sketches are true and accurate.                                                                                                                                                                                                                                                                                                                                                                                                                                                                                                                                                                                                                                                                                                                                                                                                                                                                                                                                                                                                                                                                                                                                                                                                                                                                                                                                                          | Sq. Ft.                                                                                                                                                                                                                                                                                               | Free-Standing Sq. Ft.                                                                                                       |
| Wall signage—the longest side is 313. All flush wall & free stending cannot existing signage including types, dimensions and lettering. Attach a plot plan, to scale, showing: abutting streets, alleys, easements, driveways, encroachments, property lines, distances from existing buildings to proposed signs and required setbacks. Roof signs shall be manufactured such that no guy wires, braces or supports shall be visible.  I hereby attest that the information on this form and the attached sketches are true and accurate.                                                                                                                                                                                                                                                                                                                                                                                                                                                                                                                                                                                                                                                                                                                                                                                                                                                                                                                                                                                                                                                                                                                                                                                                                                                                                                                                                                                                                                                                                                                                                                                     | Total Existing: Sq. Ft.                                                                                                                                                                                                                                                                               | Total Allowed: 426 Sq. Ft.                                                                                                  |
| Wall signage—the longest side is 313. All flush wall & free stending cannot existing signage including types, dimensions and lettering. Attach a plot plan, to scale, showing: abutting streets, alleys, easements, driveways, encroachments, property lines, distances from existing buildings to proposed signs and required setbacks. Roof signs shall be manufactured such that no guy wires, braces or supports shall be visible.  I hereby attest that the information on this form and the attached sketches are true and accurate.                                                                                                                                                                                                                                                                                                                                                                                                                                                                                                                                                                                                                                                                                                                                                                                                                                                                                                                                                                                                                                                                                                                                                                                                                                                                                                                                                                                                                                                                                                                                                                                     | COMMENTS: LIGHTED LETTERS WITH HAT LOGO                                                                                                                                                                                                                                                               | Can only use one side for flush                                                                                             |
|                                                                                                                                                                                                                                                                                                                                                                                                                                                                                                                                                                                                                                                                                                                                                                                                                                                                                                                                                                                                                                                                                                                                                                                                                                                                                                                                                                                                                                                                                                                                                                                                                                                                                                                                                                                                                                                                                                                                                                                                                                                                                                                                | wall signage—the longest side is 213, all fl<br>ly well 426.  NOTE: No sign may exceed 300 square feet. A separate sign permit is requestive existing signage including types, dimensions and lettering. Attach a plot of driveways, encroachments, property lines, distances from existing buildings | red for each sign. Attach a sketch, to scale, of proposed and plan, to scale, showing: abutting streets, alleys, easements, |
| Applicant's Signature Date Community Development Approval Date                                                                                                                                                                                                                                                                                                                                                                                                                                                                                                                                                                                                                                                                                                                                                                                                                                                                                                                                                                                                                                                                                                                                                                                                                                                                                                                                                                                                                                                                                                                                                                                                                                                                                                                                                                                                                                                                                                                                                                                                                                                                 | I hereby attest that the information on this form and the attached sketches ar                                                                                                                                                                                                                        | e true and accurate.                                                                                                        |
| / \ Applicant's Signature Date Community Development Approval Date                                                                                                                                                                                                                                                                                                                                                                                                                                                                                                                                                                                                                                                                                                                                                                                                                                                                                                                                                                                                                                                                                                                                                                                                                                                                                                                                                                                                                                                                                                                                                                                                                                                                                                                                                                                                                                                                                                                                                                                                                                                             | Durit Ward 11/30/06 9                                                                                                                                                                                                                                                                                 | Dayleen Henderson 12-11-02                                                                                                  |
| O.Appround S.g. and T.  | Applicant's Signature Date Comm                                                                                                                                                                                                                                                                       | nunity Development Approval Date                                                                                            |
|                                                                                                                                                                                                                                                                                                                                                                                                                                                                                                                                                                                                                                                                                                                                                                                                                                                                                                                                                                                                                                                                                                                                                                                                                                                                                                                                                                                                                                                                                                                                                                                                                                                                                                                                                                                                                                                                                                                                                                                                                                                                                                                                |                                                                                                                                                                                                                                                                                                       |                                                                                                                             |