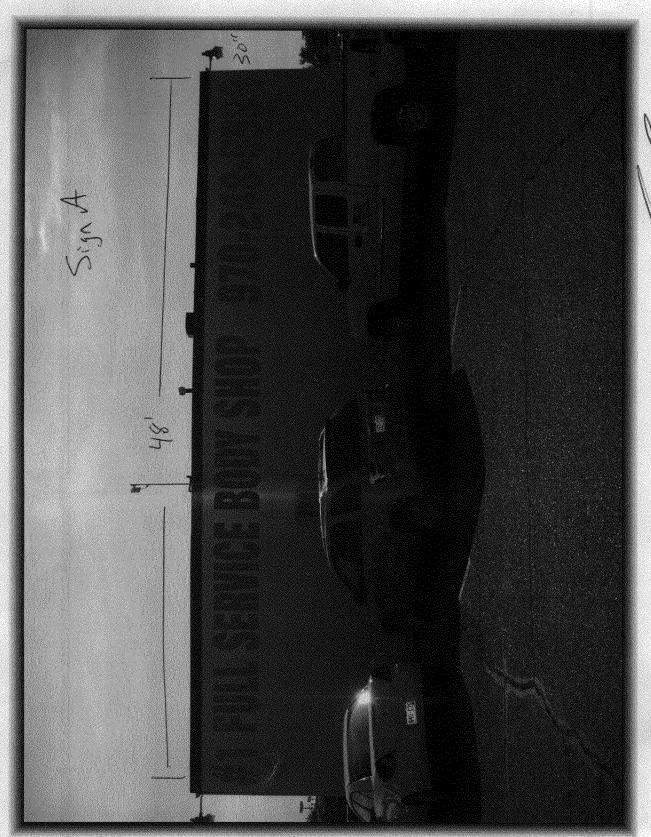

(Pink: Code Enforcement)

| TAX SCHEDULE 2945-151-18-00/ BUSINESS NAME Ed Bozarth Chevrolet  STREET ADDRESS 2595 Hwy 6450  PROPERTY OWNER Ed Bozarth  OWNER ADDRESS Same  1. FLUSH WALL 2 Square Feet per Linear Foot                                                                                                                                                                                                                                                                                                                                                                                                                                                                                                                                                                                                                                                                                                                                                                                                                                                                                                                                                                                                                                                                                                                                                                                                                                                                                                                                                                                                                                                                                                                                                                                                                                                                                                                                                                                                                                                                                                                                    | CONTRACTOR Platinum Sign Co<br>LICENSE NO. 2060559<br>ADDRESS 2916 I-7015<br>TELEPHONE NO. 248-9677<br>CONTACT PERSON Mike |  |  |  |  |
|------------------------------------------------------------------------------------------------------------------------------------------------------------------------------------------------------------------------------------------------------------------------------------------------------------------------------------------------------------------------------------------------------------------------------------------------------------------------------------------------------------------------------------------------------------------------------------------------------------------------------------------------------------------------------------------------------------------------------------------------------------------------------------------------------------------------------------------------------------------------------------------------------------------------------------------------------------------------------------------------------------------------------------------------------------------------------------------------------------------------------------------------------------------------------------------------------------------------------------------------------------------------------------------------------------------------------------------------------------------------------------------------------------------------------------------------------------------------------------------------------------------------------------------------------------------------------------------------------------------------------------------------------------------------------------------------------------------------------------------------------------------------------------------------------------------------------------------------------------------------------------------------------------------------------------------------------------------------------------------------------------------------------------------------------------------------------------------------------------------------------|----------------------------------------------------------------------------------------------------------------------------|--|--|--|--|
| 1. FLUSH WALL   2 Square Feet per Linear Foot of Building Façade   Face change only on items 2, 3 & 4     2 Square Feet per Linear Foot of Building Facade   2 Square Feet per Linear Foot of Building Facade   0.5 Square Feet per each Linear Foot of Building Facade   2 Traffic Lanes - 0.75 Square Feet x Street Frontage   4 or more Traffic Lanes - 1.5 Square Feet x Street Frontage   4 or more Traffic Lanes - 1.5 Square Feet x Street Frontage   4 or more Traffic Lanes - 1.5 Square Feet x Street Frontage   4 or more Traffic Lanes - 1.5 Square Feet x Street Frontage   4 or more Traffic Lanes - 1.5 Square Feet x Street Frontage   5 Square Feet x Str |                                                                                                                            |  |  |  |  |
| [ ] Existing Externally or Internally Illuminated – No Change in Electrical Service Non-Illuminated                                                                                                                                                                                                                                                                                                                                                                                                                                                                                                                                                                                                                                                                                                                                                                                                                                                                                                                                                                                                                                                                                                                                                                                                                                                                                                                                                                                                                                                                                                                                                                                                                                                                                                                                                                                                                                                                                                                                                                                                                          |                                                                                                                            |  |  |  |  |
| (1-4) Area of Proposed Sign: 120 Square Feet (1-3) Building Façade: 262 Linear Feet (4) Street Frontage: 305 Linear Feet (2-4) Height to Top of Sign: Feet  Square Feet Building Facade Direction: North South East West Name of Street: 4wy 6+50 Clearance to Grade: Feet                                                                                                                                                                                                                                                                                                                                                                                                                                                                                                                                                                                                                                                                                                                                                                                                                                                                                                                                                                                                                                                                                                                                                                                                                                                                                                                                                                                                                                                                                                                                                                                                                                                                                                                                                                                                                                                   |                                                                                                                            |  |  |  |  |
| EXISTING SIGNAGE/TYPE:                                                                                                                                                                                                                                                                                                                                                                                                                                                                                                                                                                                                                                                                                                                                                                                                                                                                                                                                                                                                                                                                                                                                                                                                                                                                                                                                                                                                                                                                                                                                                                                                                                                                                                                                                                                                                                                                                                                                                                                                                                                                                                       | FOR OFFICE USE ONLY                                                                                                        |  |  |  |  |
| Flushwall 3600                                                                                                                                                                                                                                                                                                                                                                                                                                                                                                                                                                                                                                                                                                                                                                                                                                                                                                                                                                                                                                                                                                                                                                                                                                                                                                                                                                                                                                                                                                                                                                                                                                                                                                                                                                                                                                                                                                                                                                                                                                                                                                               | _ Sq. Ft. Signage Allowed on Parcel:                                                                                       |  |  |  |  |
| Roof 148                                                                                                                                                                                                                                                                                                                                                                                                                                                                                                                                                                                                                                                                                                                                                                                                                                                                                                                                                                                                                                                                                                                                                                                                                                                                                                                                                                                                                                                                                                                                                                                                                                                                                                                                                                                                                                                                                                                                                                                                                                                                                                                     | Sq. Ft. Building 524 Sq. Ft.                                                                                               |  |  |  |  |
| Freeshading 40                                                                                                                                                                                                                                                                                                                                                                                                                                                                                                                                                                                                                                                                                                                                                                                                                                                                                                                                                                                                                                                                                                                                                                                                                                                                                                                                                                                                                                                                                                                                                                                                                                                                                                                                                                                                                                                                                                                                                                                                                                                                                                               | Sq. Ft. Free-Standing 457.50 Sq. Ft.                                                                                       |  |  |  |  |
| Total Existing: 221                                                                                                                                                                                                                                                                                                                                                                                                                                                                                                                                                                                                                                                                                                                                                                                                                                                                                                                                                                                                                                                                                                                                                                                                                                                                                                                                                                                                                                                                                                                                                                                                                                                                                                                                                                                                                                                                                                                                                                                                                                                                                                          | Sq. Ft. Total Allowed: 524 Sq. Ft.                                                                                         |  |  |  |  |
| COMMENTS: Avinted Sign on wall                                                                                                                                                                                                                                                                                                                                                                                                                                                                                                                                                                                                                                                                                                                                                                                                                                                                                                                                                                                                                                                                                                                                                                                                                                                                                                                                                                                                                                                                                                                                                                                                                                                                                                                                                                                                                                                                                                                                                                                                                                                                                               |                                                                                                                            |  |  |  |  |
| NOTE: No sign may exceed 300 square feet. A separate sign permit is required for each sign. Attach a sketch, to scale, of proposed and existing signage including types, dimensions and lettering. Attach a plot plan, to scale, showing: abutting streets, alleys, easements, driveways, encroachments, property lines, distances from existing buildings to proposed signs and required setbacks. Roof signs shall be manufactured such that no guy wires, braces or supports shall be visible.  I hereby attest that the information on this form and the attached sketches are true and accurate.  T-25-06  Applicant's Signature  Date  Community Development Approval  Date                                                                                                                                                                                                                                                                                                                                                                                                                                                                                                                                                                                                                                                                                                                                                                                                                                                                                                                                                                                                                                                                                                                                                                                                                                                                                                                                                                                                                                            |                                                                                                                            |  |  |  |  |
| Applicant's Signature Date                                                                                                                                                                                                                                                                                                                                                                                                                                                                                                                                                                                                                                                                                                                                                                                                                                                                                                                                                                                                                                                                                                                                                                                                                                                                                                                                                                                                                                                                                                                                                                                                                                                                                                                                                                                                                                                                                                                                                                                                                                                                                                   | Community Development Approval Date                                                                                        |  |  |  |  |