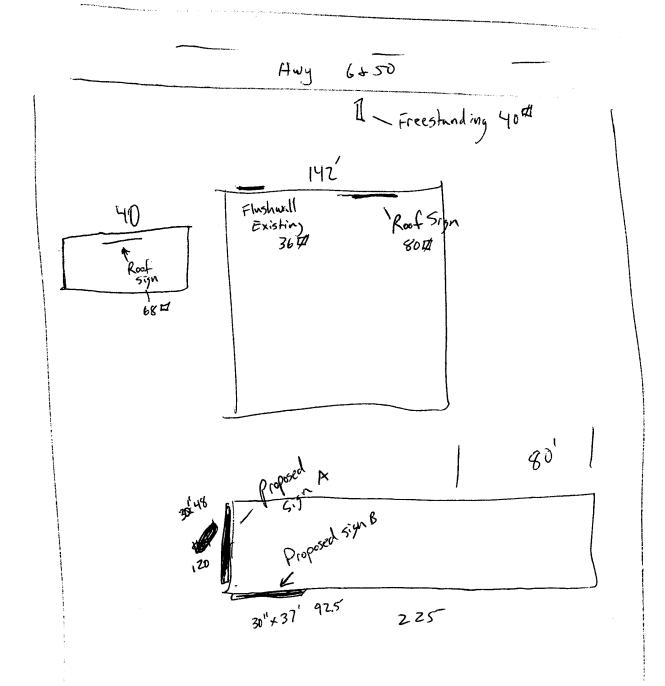

| BUSINESS NAME Ed Bozarth Chevrolet  STREET ADDRESS 2595 it by 6+50  PROPERTY OWNER Ed Bozarth                                                                                                                                                                                                                                                                                                                                                                                                                                                                                                         |                            |                              | ACTOR Platinum<br>ENO. 2060559<br>SS 2416 T 70B<br>HONENO. 248-96<br>CTPERSON Mike |                                                  |
|-------------------------------------------------------------------------------------------------------------------------------------------------------------------------------------------------------------------------------------------------------------------------------------------------------------------------------------------------------------------------------------------------------------------------------------------------------------------------------------------------------------------------------------------------------------------------------------------------------|----------------------------|------------------------------|------------------------------------------------------------------------------------|--------------------------------------------------|
| 2 Square Feet per Linear Foot of Building Façade   Face change only on items 2, 3 & 4     2 Square Feet per Linear Foot of Building Facade   2 Square Feet per Linear Foot of Building Facade   3 PROJECTING                                                                                                                                                                                                                                                                                                                                                                                          |                            |                              |                                                                                    |                                                  |
| (1-4) Area of Proposed Sign: 92.5<br>(1-3) Building Façade: 262<br>(4) Street Frontage: 305<br>(2-4) Height to Top of Sign:                                                                                                                                                                                                                                                                                                                                                                                                                                                                           | Linear Feet<br>Linear Feet | Name of                      | Facade Direction: North Sou<br>Street:<br>be to Grade:                             | uth East West                                    |
| EXISTING SIGNAGE/TYPE:  Flushwall 36 + Sign A  Root  Freestanding  Total Exis                                                                                                                                                                                                                                                                                                                                                                                                                                                                                                                         | _ 40                       | Sq. Ft Sq. Ft Sq. Ft Sq. Ft. |                                                                                    | :<br><u>524</u> Sq. Ft.<br><u>457.50</u> Sq. Ft. |
| COMMENTS: Painted Da Wall                                                                                                                                                                                                                                                                                                                                                                                                                                                                                                                                                                             |                            |                              |                                                                                    |                                                  |
| NOTE: No sign may exceed 300 square feet. A separate sign permit is required for each sign. Attach a sketch, to scale, of proposed and existing signage including types, dimensions and lettering. Attach a plot plan, to scale, showing: abutting streets, alleys, easements, driveways, encroachments, property lines, distances from existing buildings to proposed signs and required setbacks. Roof signs shall be manufactured such that no guy wires, braces or supports shall be visible.  I hereby attest that the information on this form and the attached sketches are true and accurate. |                            |                              |                                                                                    |                                                  |
| Applicant's Signature                                                                                                                                                                                                                                                                                                                                                                                                                                                                                                                                                                                 | 7-25-06<br>Date            | Communi                      | ty Development Approval                                                            | 7-25-06<br>Date                                  |

(Pink: Code Enforcement)

| TAX SCHEDULE 2945-151-18-00/ BUSINESS NAME Ed Bozarth Chevrolet  STREET ADDRESS 2595 Hwy 6450  PROPERTY OWNER Ed Bozarth  OWNER ADDRESS Same  1. FLUSH WALL 2 Square Feet per Linear Foot                                                                                                                                                                                                                                                                                                                                                                                                                                                                                                                                                                                                                                                                                                                                                                                                                                                                                                                                                                                                                                                                                                                                                                                                                                                                                                                                                                                                                                                                                                                                                                                                                                                                                                                                                                                                                                                                                                                                    | CONTRACTOR Platinum Sign Co<br>LICENSE NO. 2060559<br>ADDRESS 2916 I-7015<br>TELEPHONE NO. 248-9677<br>CONTACT PERSON Mike |  |  |  |  |
|------------------------------------------------------------------------------------------------------------------------------------------------------------------------------------------------------------------------------------------------------------------------------------------------------------------------------------------------------------------------------------------------------------------------------------------------------------------------------------------------------------------------------------------------------------------------------------------------------------------------------------------------------------------------------------------------------------------------------------------------------------------------------------------------------------------------------------------------------------------------------------------------------------------------------------------------------------------------------------------------------------------------------------------------------------------------------------------------------------------------------------------------------------------------------------------------------------------------------------------------------------------------------------------------------------------------------------------------------------------------------------------------------------------------------------------------------------------------------------------------------------------------------------------------------------------------------------------------------------------------------------------------------------------------------------------------------------------------------------------------------------------------------------------------------------------------------------------------------------------------------------------------------------------------------------------------------------------------------------------------------------------------------------------------------------------------------------------------------------------------------|----------------------------------------------------------------------------------------------------------------------------|--|--|--|--|
| 1. FLUSH WALL   2 Square Feet per Linear Foot of Building Façade   Face change only on items 2, 3 & 4     2 Square Feet per Linear Foot of Building Facade   2 Square Feet per Linear Foot of Building Facade   0.5 Square Feet per each Linear Foot of Building Facade   2 Traffic Lanes - 0.75 Square Feet x Street Frontage   4 or more Traffic Lanes - 1.5 Square Feet x Street Frontage   4 or more Traffic Lanes - 1.5 Square Feet x Street Frontage   4 or more Traffic Lanes - 1.5 Square Feet x Street Frontage   4 or more Traffic Lanes - 1.5 Square Feet x Street Frontage   4 or more Traffic Lanes - 1.5 Square Feet x Street Frontage   5 Square Feet x Str |                                                                                                                            |  |  |  |  |
| [ ] Existing Externally or Internally Illuminated – No Change in Electrical Service Non-Illuminated                                                                                                                                                                                                                                                                                                                                                                                                                                                                                                                                                                                                                                                                                                                                                                                                                                                                                                                                                                                                                                                                                                                                                                                                                                                                                                                                                                                                                                                                                                                                                                                                                                                                                                                                                                                                                                                                                                                                                                                                                          |                                                                                                                            |  |  |  |  |
| (1-4) Area of Proposed Sign: 120 Square Feet (1-3) Building Façade: 262 Linear Feet (4) Street Frontage: 305 Linear Feet (2-4) Height to Top of Sign: Feet  Square Feet Building Facade Direction: North South East West Name of Street: 4wy 6+50 Clearance to Grade: Feet                                                                                                                                                                                                                                                                                                                                                                                                                                                                                                                                                                                                                                                                                                                                                                                                                                                                                                                                                                                                                                                                                                                                                                                                                                                                                                                                                                                                                                                                                                                                                                                                                                                                                                                                                                                                                                                   |                                                                                                                            |  |  |  |  |
| EXISTING SIGNAGE/TYPE:                                                                                                                                                                                                                                                                                                                                                                                                                                                                                                                                                                                                                                                                                                                                                                                                                                                                                                                                                                                                                                                                                                                                                                                                                                                                                                                                                                                                                                                                                                                                                                                                                                                                                                                                                                                                                                                                                                                                                                                                                                                                                                       | FOR OFFICE USE ONLY                                                                                                        |  |  |  |  |
| Flushwall 3600                                                                                                                                                                                                                                                                                                                                                                                                                                                                                                                                                                                                                                                                                                                                                                                                                                                                                                                                                                                                                                                                                                                                                                                                                                                                                                                                                                                                                                                                                                                                                                                                                                                                                                                                                                                                                                                                                                                                                                                                                                                                                                               | _ Sq. Ft. Signage Allowed on Parcel:                                                                                       |  |  |  |  |
| Roof 148                                                                                                                                                                                                                                                                                                                                                                                                                                                                                                                                                                                                                                                                                                                                                                                                                                                                                                                                                                                                                                                                                                                                                                                                                                                                                                                                                                                                                                                                                                                                                                                                                                                                                                                                                                                                                                                                                                                                                                                                                                                                                                                     | Sq. Ft. Building 524 Sq. Ft.                                                                                               |  |  |  |  |
| Freeshading 40                                                                                                                                                                                                                                                                                                                                                                                                                                                                                                                                                                                                                                                                                                                                                                                                                                                                                                                                                                                                                                                                                                                                                                                                                                                                                                                                                                                                                                                                                                                                                                                                                                                                                                                                                                                                                                                                                                                                                                                                                                                                                                               | Sq. Ft. Free-Standing 457.50 Sq. Ft.                                                                                       |  |  |  |  |
| Total Existing: 221                                                                                                                                                                                                                                                                                                                                                                                                                                                                                                                                                                                                                                                                                                                                                                                                                                                                                                                                                                                                                                                                                                                                                                                                                                                                                                                                                                                                                                                                                                                                                                                                                                                                                                                                                                                                                                                                                                                                                                                                                                                                                                          | Sq. Ft. Total Allowed: 524 Sq. Ft.                                                                                         |  |  |  |  |
| COMMENTS: Avinted Sign on wall                                                                                                                                                                                                                                                                                                                                                                                                                                                                                                                                                                                                                                                                                                                                                                                                                                                                                                                                                                                                                                                                                                                                                                                                                                                                                                                                                                                                                                                                                                                                                                                                                                                                                                                                                                                                                                                                                                                                                                                                                                                                                               |                                                                                                                            |  |  |  |  |
| NOTE: No sign may exceed 300 square feet. A separate sign permit is required for each sign. Attach a sketch, to scale, of proposed and existing signage including types, dimensions and lettering. Attach a plot plan, to scale, showing: abutting streets, alleys, easements, driveways, encroachments, property lines, distances from existing buildings to proposed signs and required setbacks. Roof signs shall be manufactured such that no guy wires, braces or supports shall be visible.  I hereby attest that the information on this form and the attached sketches are true and accurate.  T-25-06  Applicant's Signature  Date  Community Development Approval  Date                                                                                                                                                                                                                                                                                                                                                                                                                                                                                                                                                                                                                                                                                                                                                                                                                                                                                                                                                                                                                                                                                                                                                                                                                                                                                                                                                                                                                                            |                                                                                                                            |  |  |  |  |
| Applicant's Signature Date                                                                                                                                                                                                                                                                                                                                                                                                                                                                                                                                                                                                                                                                                                                                                                                                                                                                                                                                                                                                                                                                                                                                                                                                                                                                                                                                                                                                                                                                                                                                                                                                                                                                                                                                                                                                                                                                                                                                                                                                                                                                                                   | Community Development Approval Date                                                                                        |  |  |  |  |

(Yellow: Applicant)

305

7-25-06

ACCEPTED Dayles ANY CHANGE OF SETBACKS MUST BE

APPROVED BY THE CITY PLANNING DEPT. IT IS THE APPLICANTS RESPONSIBLE OF PROPERLY LOCATE AND IDENTIFY EASEMENTS AND PROPERTY LINES.