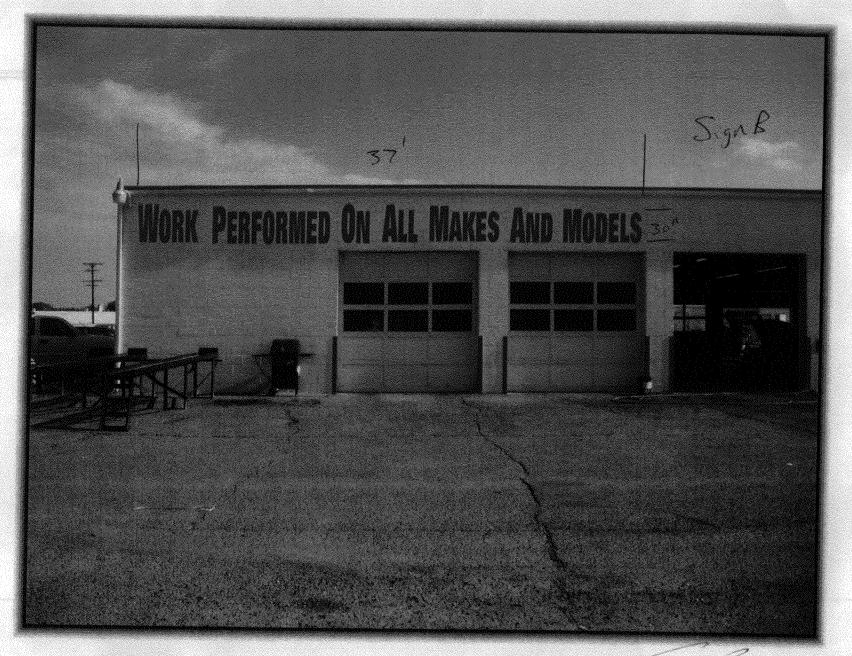

| BUSINESS NAME Ed Bozarth Chevrolet  STREET ADDRESS 2595 it by 6+50  PROPERTY OWNER Ed Bozarth                                                                                                                                                                                                                                                                                                                                                                                                                                                                                                         |                            |                              | ACTOR Platinum<br>ENO. 2060559<br>SS 2416 T 70B<br>HONENO. 248-96<br>CTPERSON Mike |                                                  |
|-------------------------------------------------------------------------------------------------------------------------------------------------------------------------------------------------------------------------------------------------------------------------------------------------------------------------------------------------------------------------------------------------------------------------------------------------------------------------------------------------------------------------------------------------------------------------------------------------------|----------------------------|------------------------------|------------------------------------------------------------------------------------|--------------------------------------------------|
| 2 Square Feet per Linear Foot of Building Façade   Face change only on items 2, 3 & 4     2 Square Feet per Linear Foot of Building Facade   2 Square Feet per Linear Foot of Building Facade   3 PROJECTING                                                                                                                                                                                                                                                                                                                                                                                          |                            |                              |                                                                                    |                                                  |
| (1-4) Area of Proposed Sign: 92.5<br>(1-3) Building Façade: 262<br>(4) Street Frontage: 305<br>(2-4) Height to Top of Sign:                                                                                                                                                                                                                                                                                                                                                                                                                                                                           | Linear Feet<br>Linear Feet | Name of                      | Facade Direction: North Sou<br>Street:<br>be to Grade:                             | uth East West                                    |
| EXISTING SIGNAGE/TYPE:  Flushwall 36 + Sign A  Root  Freestanding  Total Exis                                                                                                                                                                                                                                                                                                                                                                                                                                                                                                                         | _ 40                       | Sq. Ft Sq. Ft Sq. Ft Sq. Ft. |                                                                                    | :<br><u>524</u> Sq. Ft.<br><u>457.50</u> Sq. Ft. |
| COMMENTS: Painted Da Wall                                                                                                                                                                                                                                                                                                                                                                                                                                                                                                                                                                             |                            |                              |                                                                                    |                                                  |
| NOTE: No sign may exceed 300 square feet. A separate sign permit is required for each sign. Attach a sketch, to scale, of proposed and existing signage including types, dimensions and lettering. Attach a plot plan, to scale, showing: abutting streets, alleys, easements, driveways, encroachments, property lines, distances from existing buildings to proposed signs and required setbacks. Roof signs shall be manufactured such that no guy wires, braces or supports shall be visible.  I hereby attest that the information on this form and the attached sketches are true and accurate. |                            |                              |                                                                                    |                                                  |
| Applicant's Signature                                                                                                                                                                                                                                                                                                                                                                                                                                                                                                                                                                                 | 7-25-06<br>Date            | Communi                      | ty Development Approval                                                            | 7-25-06<br>Date                                  |

(Pink: Code Enforcement)

| TAX SCHEDULE 2945-151-18-00/ BUSINESS NAME Ed Bozarth Chevrolet  STREET ADDRESS 2595 Hwy 6450  PROPERTY OWNER Ed Bozarth  OWNER ADDRESS Same  1. FLUSH WALL 2 Square Feet per Linear Foot                                                                                                                                                                                                                                                                                                                                                                                                                                                                                                                                                                                                                                                                                                                                                                                                                                                                                                                                                                                                                                                                                                                                                                                                                                                                                                                                                                                                                                                                                                                                                                                                                                                                                                                                                                                                                                                                                                                                    | CONTRACTOR Platinum Sign Co<br>LICENSE NO. 2060559<br>ADDRESS 2916 I-7015<br>TELEPHONE NO. 248-9677<br>CONTACT PERSON Mike |  |  |  |  |
|------------------------------------------------------------------------------------------------------------------------------------------------------------------------------------------------------------------------------------------------------------------------------------------------------------------------------------------------------------------------------------------------------------------------------------------------------------------------------------------------------------------------------------------------------------------------------------------------------------------------------------------------------------------------------------------------------------------------------------------------------------------------------------------------------------------------------------------------------------------------------------------------------------------------------------------------------------------------------------------------------------------------------------------------------------------------------------------------------------------------------------------------------------------------------------------------------------------------------------------------------------------------------------------------------------------------------------------------------------------------------------------------------------------------------------------------------------------------------------------------------------------------------------------------------------------------------------------------------------------------------------------------------------------------------------------------------------------------------------------------------------------------------------------------------------------------------------------------------------------------------------------------------------------------------------------------------------------------------------------------------------------------------------------------------------------------------------------------------------------------------|----------------------------------------------------------------------------------------------------------------------------|--|--|--|--|
| 1. FLUSH WALL   2 Square Feet per Linear Foot of Building Façade   Face change only on items 2, 3 & 4     2 Square Feet per Linear Foot of Building Facade   2 Square Feet per Linear Foot of Building Facade   0.5 Square Feet per each Linear Foot of Building Facade   2 Traffic Lanes - 0.75 Square Feet x Street Frontage   4 or more Traffic Lanes - 1.5 Square Feet x Street Frontage   4 or more Traffic Lanes - 1.5 Square Feet x Street Frontage   4 or more Traffic Lanes - 1.5 Square Feet x Street Frontage   4 or more Traffic Lanes - 1.5 Square Feet x Street Frontage   4 or more Traffic Lanes - 1.5 Square Feet x Street Frontage   5 Square Feet x Str |                                                                                                                            |  |  |  |  |
| [ ] Existing Externally or Internally Illuminated – No Change in Electrical Service Non-Illuminated                                                                                                                                                                                                                                                                                                                                                                                                                                                                                                                                                                                                                                                                                                                                                                                                                                                                                                                                                                                                                                                                                                                                                                                                                                                                                                                                                                                                                                                                                                                                                                                                                                                                                                                                                                                                                                                                                                                                                                                                                          |                                                                                                                            |  |  |  |  |
| (1-4) Area of Proposed Sign: 120 Square Feet (1-3) Building Façade: 262 Linear Feet (4) Street Frontage: 305 Linear Feet (2-4) Height to Top of Sign: Feet  Square Feet Building Facade Direction: North South East West Name of Street: 4wy 6+50 Clearance to Grade: Feet                                                                                                                                                                                                                                                                                                                                                                                                                                                                                                                                                                                                                                                                                                                                                                                                                                                                                                                                                                                                                                                                                                                                                                                                                                                                                                                                                                                                                                                                                                                                                                                                                                                                                                                                                                                                                                                   |                                                                                                                            |  |  |  |  |
| EXISTING SIGNAGE/TYPE:                                                                                                                                                                                                                                                                                                                                                                                                                                                                                                                                                                                                                                                                                                                                                                                                                                                                                                                                                                                                                                                                                                                                                                                                                                                                                                                                                                                                                                                                                                                                                                                                                                                                                                                                                                                                                                                                                                                                                                                                                                                                                                       | FOR OFFICE USE ONLY                                                                                                        |  |  |  |  |
| Flushwall 3600                                                                                                                                                                                                                                                                                                                                                                                                                                                                                                                                                                                                                                                                                                                                                                                                                                                                                                                                                                                                                                                                                                                                                                                                                                                                                                                                                                                                                                                                                                                                                                                                                                                                                                                                                                                                                                                                                                                                                                                                                                                                                                               | _ Sq. Ft. Signage Allowed on Parcel:                                                                                       |  |  |  |  |
| Roof 148                                                                                                                                                                                                                                                                                                                                                                                                                                                                                                                                                                                                                                                                                                                                                                                                                                                                                                                                                                                                                                                                                                                                                                                                                                                                                                                                                                                                                                                                                                                                                                                                                                                                                                                                                                                                                                                                                                                                                                                                                                                                                                                     | Sq. Ft. Building 524 Sq. Ft.                                                                                               |  |  |  |  |
| Freeshading 40                                                                                                                                                                                                                                                                                                                                                                                                                                                                                                                                                                                                                                                                                                                                                                                                                                                                                                                                                                                                                                                                                                                                                                                                                                                                                                                                                                                                                                                                                                                                                                                                                                                                                                                                                                                                                                                                                                                                                                                                                                                                                                               | Sq. Ft. Free-Standing 457.50 Sq. Ft.                                                                                       |  |  |  |  |
| Total Existing: 221                                                                                                                                                                                                                                                                                                                                                                                                                                                                                                                                                                                                                                                                                                                                                                                                                                                                                                                                                                                                                                                                                                                                                                                                                                                                                                                                                                                                                                                                                                                                                                                                                                                                                                                                                                                                                                                                                                                                                                                                                                                                                                          | Sq. Ft. Total Allowed: 524 Sq. Ft.                                                                                         |  |  |  |  |
| COMMENTS: Avinted Sign on wall                                                                                                                                                                                                                                                                                                                                                                                                                                                                                                                                                                                                                                                                                                                                                                                                                                                                                                                                                                                                                                                                                                                                                                                                                                                                                                                                                                                                                                                                                                                                                                                                                                                                                                                                                                                                                                                                                                                                                                                                                                                                                               |                                                                                                                            |  |  |  |  |
| NOTE: No sign may exceed 300 square feet. A separate sign permit is required for each sign. Attach a sketch, to scale, of proposed and existing signage including types, dimensions and lettering. Attach a plot plan, to scale, showing: abutting streets, alleys, easements, driveways, encroachments, property lines, distances from existing buildings to proposed signs and required setbacks. Roof signs shall be manufactured such that no guy wires, braces or supports shall be visible.  I hereby attest that the information on this form and the attached sketches are true and accurate.  T-25-06  Applicant's Signature  Date  Community Development Approval  Date                                                                                                                                                                                                                                                                                                                                                                                                                                                                                                                                                                                                                                                                                                                                                                                                                                                                                                                                                                                                                                                                                                                                                                                                                                                                                                                                                                                                                                            |                                                                                                                            |  |  |  |  |
| Applicant's Signature Date                                                                                                                                                                                                                                                                                                                                                                                                                                                                                                                                                                                                                                                                                                                                                                                                                                                                                                                                                                                                                                                                                                                                                                                                                                                                                                                                                                                                                                                                                                                                                                                                                                                                                                                                                                                                                                                                                                                                                                                                                                                                                                   | Community Development Approval Date                                                                                        |  |  |  |  |