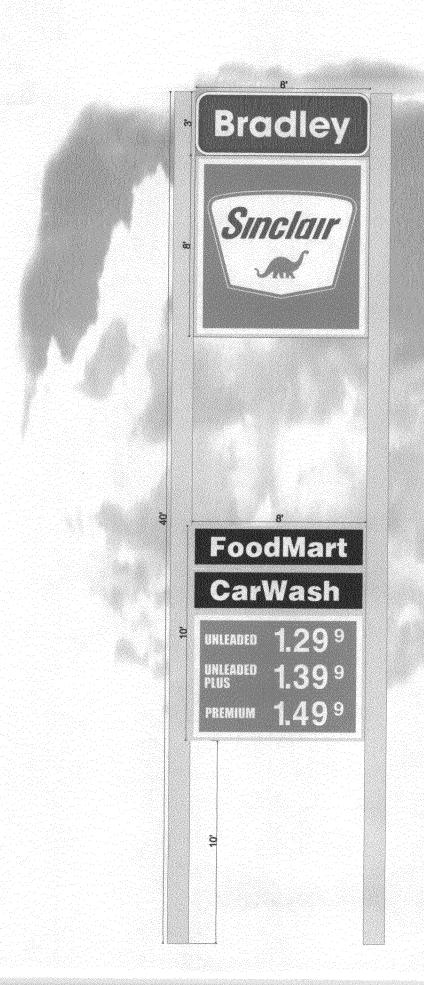

| 230000 (270, 270, 270, 270, 270, 270, 270, 270,                                                                                                                                                                                                                                                                                                                                                                                                                                                                                                                                                                                                                                                                                                                                                                                         |                                                                                                                           |  |  |
|-----------------------------------------------------------------------------------------------------------------------------------------------------------------------------------------------------------------------------------------------------------------------------------------------------------------------------------------------------------------------------------------------------------------------------------------------------------------------------------------------------------------------------------------------------------------------------------------------------------------------------------------------------------------------------------------------------------------------------------------------------------------------------------------------------------------------------------------|---------------------------------------------------------------------------------------------------------------------------|--|--|
| TAX SCHEDULE 1948-172-00-001  BUSINESS NAME BRADLEY SINCLAIR  STREET ADDRESS 2003 NORTH AVE  PROPERTY OWNER BRADLEY PETROLE UM INC.  OWNER ADDRESS 1268 STUSCON WAY BOIL2                                                                                                                                                                                                                                                                                                                                                                                                                                                                                                                                                                                                                                                               | CONTRACTOR ANGEL SIGN CO.  LICENSE NO. 2060053  ADDRESS SAU N. WESTEAT DR.  TELEPHONE NO. 244-8934  CONTACT PERSON DENZIL |  |  |
| [ ] 1. FLUSH WALL 2 Square Feet per Linear Foot of Building Façade  Face change only on items 2, 3 & 4 [ ] 2. ROOF 2 Square Feet per Linear Foot of Building Facade [ ] 3. PROJECTING 0.5 Square Feet per each Linear Foot of Building Facade 2 Traffic Lanes - 0.75 Square Feet x Street Frontage 4 or more Traffic Lanes - 1.5 Square Feet x Street Frontage                                                                                                                                                                                                                                                                                                                                                                                                                                                                          |                                                                                                                           |  |  |
| Existing Externally or Internally Illuminated – No Change in Electrical Service [ ] Non-Illuminated                                                                                                                                                                                                                                                                                                                                                                                                                                                                                                                                                                                                                                                                                                                                     |                                                                                                                           |  |  |
| (1-4) Area of Proposed Sign:                                                                                                                                                                                                                                                                                                                                                                                                                                                                                                                                                                                                                                                                                                                                                                                                            |                                                                                                                           |  |  |
| EXISTING SIGNAGE/TYPE:                                                                                                                                                                                                                                                                                                                                                                                                                                                                                                                                                                                                                                                                                                                                                                                                                  | FOR OFFICE USE ONLY                                                                                                       |  |  |
| FLUSH WALL (On 29 RD SIDE) 18 SO                                                                                                                                                                                                                                                                                                                                                                                                                                                                                                                                                                                                                                                                                                                                                                                                        | n. Ft.   Signage Allowed on Parcel:                                                                                       |  |  |
|                                                                                                                                                                                                                                                                                                                                                                                                                                                                                                                                                                                                                                                                                                                                                                                                                                         | q. Ft. Building Gla Sq. Ft.                                                                                               |  |  |
|                                                                                                                                                                                                                                                                                                                                                                                                                                                                                                                                                                                                                                                                                                                                                                                                                                         | 6/10                                                                                                                      |  |  |
| Total Existing: So                                                                                                                                                                                                                                                                                                                                                                                                                                                                                                                                                                                                                                                                                                                                                                                                                      | dia .                                                                                                                     |  |  |
| Total Existing.                                                                                                                                                                                                                                                                                                                                                                                                                                                                                                                                                                                                                                                                                                                                                                                                                         | Total Allowed                                                                                                             |  |  |
| COMMENTS: SIGN WILL REMAIN THE SAME AS IT NOW EXISTS -                                                                                                                                                                                                                                                                                                                                                                                                                                                                                                                                                                                                                                                                                                                                                                                  |                                                                                                                           |  |  |
| EXCEPT WE ARE CHAPGING THE FACE IN THE ACTUAL STATION SIGN AND ING THE TOP (Bradley) SIGN WHICH IS 24 59. FEET NOTE: No sign may exceed 300 square feet. A separate sign permit is required for each sign. Attach a sketch, to scale, of proposed and existing signage including types, dimensions and lettering. Attach a plot plan, to scale, showing: abutting streets, alleys, easements, driveways, encroachments, property lines, distances from existing buildings to proposed signs and required setbacks. Roof signs shall be manufactured such that no guy wires, braces or supports shall be visible. Need to HISO Contact (100) about the hereby attest that the information on this form and the attached sketches are the and accurate. They may require.  Applicant's Signature Date Community Development Approval Date |                                                                                                                           |  |  |
|                                                                                                                                                                                                                                                                                                                                                                                                                                                                                                                                                                                                                                                                                                                                                                                                                                         |                                                                                                                           |  |  |

## 2903 N Ave. Grand Junction