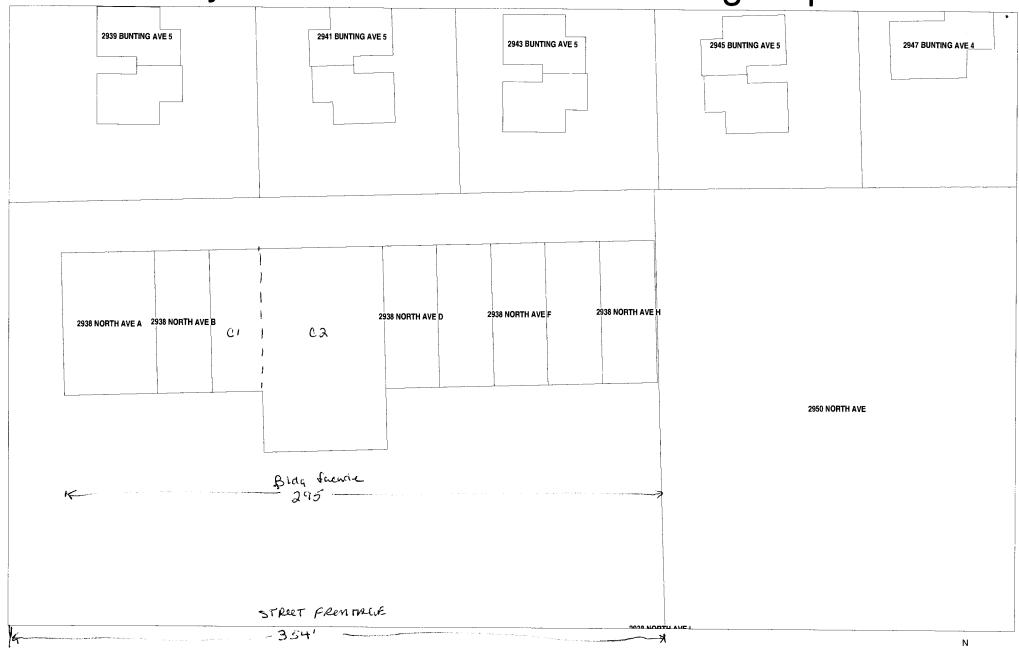

| TAX SCHEDULE 2943-083-33-604 BUSINESS NAME THS SA ON Professional STREET ADDRESS 2938 NORTH ANC-C PROPERTY OWNER TOM BOLGER OWNER ADDRESS SAME                                                                                                                                                                                                                                                                                                                                                                                                                                                                                                                                                                                                                                                                                                                                                                                                                                                                                                                                                                                                                                                                                                                                                                                                                                                                                                                                                                                                                                                                                                                                                                                                                                                                                                                                                                                                                                                                                                                                                                            | ACOLICENSE NO<br>_A ADDRESS _<br>_ TELEPHONI |                               |             |  |
|---------------------------------------------------------------------------------------------------------------------------------------------------------------------------------------------------------------------------------------------------------------------------------------------------------------------------------------------------------------------------------------------------------------------------------------------------------------------------------------------------------------------------------------------------------------------------------------------------------------------------------------------------------------------------------------------------------------------------------------------------------------------------------------------------------------------------------------------------------------------------------------------------------------------------------------------------------------------------------------------------------------------------------------------------------------------------------------------------------------------------------------------------------------------------------------------------------------------------------------------------------------------------------------------------------------------------------------------------------------------------------------------------------------------------------------------------------------------------------------------------------------------------------------------------------------------------------------------------------------------------------------------------------------------------------------------------------------------------------------------------------------------------------------------------------------------------------------------------------------------------------------------------------------------------------------------------------------------------------------------------------------------------------------------------------------------------------------------------------------------------|----------------------------------------------|-------------------------------|-------------|--|
| 1. FLUSH WALL   2 Square Feet per Linear Foot of Building Facade   2 Square Feet per Linear Foot of Building Facade   2 Square Feet per Linear Foot of Building Facade   2 Traffic Lanes - 0.75 Square Feet x Street Frontage   4 or more Traffic Lanes - 1.5 Square Feet x Street Frontage   0.5 Square Feet per each Linear Foot of Building Facade   0.5 Square Feet per each Linear Foot of Building Facade   5 Square Feet per each Linear Foot of Building Facade   5 Square Feet per each Linear Foot of Building Facade   5 Square Feet per Linear Foot of Building Facade   5 Square Feet per Linear Foot of Building Facade   5 Square Feet per Linear Foot of Building Facade   5 Square Feet per Linear Foot of Building Facade   5 Square Feet per Linear Foot of Building Facade   5 Square Feet per Linear Foot of Building Facade   5 Square Feet per Linear Foot of Building Facade   5 Square Feet per Linear Foot of Building Facade   5 Square Feet per Linear Foot of Building Facade   5 Square Feet per Linear Foot of Building Facade   5 Square Feet per Linear Foot of Building Facade   5 Square Feet per Linear Foot of Building Facade   5 Square Feet per Linear Foot of Building Facade   5 Square Feet per Linear Foot of Building Facade   5 Square Feet per Linear Foot of Building Facade   5 Square Feet per Linear Foot of Building Facade   5 Square Feet per Linear Foot of Building Facade   5 Square Feet per Linear Foot of Building Facade   5 Square Feet per Linear Foot of Building Facade   5 Square Feet per Linear Foot of Building Facade   5 Square Feet per Linear Foot of Building Facade   5 Square Feet per Linear Foot of Building Facade   5 Square Feet per Linear Foot of Building Facade   5 Square Feet per Linear Foot of Building Facade   5 Square Feet per Linear Foot of Building Facade   5 Square Feet per Linear Foot of Building Facade   5 Square Feet per Linear Foot of Building Facade   5 Square Feet per Linear Foot of Building Facade   5 Square Feet per Linear Foot of Building Facade   5 Square Feet per Linear Foot of Building Facade |                                              |                               |             |  |
| [ ] Externally Illuminated [ ] Internally                                                                                                                                                                                                                                                                                                                                                                                                                                                                                                                                                                                                                                                                                                                                                                                                                                                                                                                                                                                                                                                                                                                                                                                                                                                                                                                                                                                                                                                                                                                                                                                                                                                                                                                                                                                                                                                                                                                                                                                                                                                                                 | Illuminated                                  | [ ] Non-Illumi                | nated       |  |
| (1 - 5) Area of Proposed Sign: Square Feet (1,2,4) Building Façade: Linear Feet Building Façade Direction: North South East West (1 - 4) Street Frontage: 354 Linear Feet Name of Street: (2 - 5) Height to Top of Sign: Feet Clearance to Grade: Feet (5) Distance from all Existing Off-Premise Signs within 600 Feet: Feet                                                                                                                                                                                                                                                                                                                                                                                                                                                                                                                                                                                                                                                                                                                                                                                                                                                                                                                                                                                                                                                                                                                                                                                                                                                                                                                                                                                                                                                                                                                                                                                                                                                                                                                                                                                             |                                              |                               |             |  |
| EXICUING CICNA CE TOUR P. COLLA DE ECOTA CE.                                                                                                                                                                                                                                                                                                                                                                                                                                                                                                                                                                                                                                                                                                                                                                                                                                                                                                                                                                                                                                                                                                                                                                                                                                                                                                                                                                                                                                                                                                                                                                                                                                                                                                                                                                                                                                                                                                                                                                                                                                                                              |                                              | EOD OFFICE US                 | EONIV       |  |
| EXISTING SIGNAGE/TYPE & SQUARE FOOTAGE:                                                                                                                                                                                                                                                                                                                                                                                                                                                                                                                                                                                                                                                                                                                                                                                                                                                                                                                                                                                                                                                                                                                                                                                                                                                                                                                                                                                                                                                                                                                                                                                                                                                                                                                                                                                                                                                                                                                                                                                                                                                                                   |                                              | FOR OFFICE USE ONLY           |             |  |
| Free Strong /                                                                                                                                                                                                                                                                                                                                                                                                                                                                                                                                                                                                                                                                                                                                                                                                                                                                                                                                                                                                                                                                                                                                                                                                                                                                                                                                                                                                                                                                                                                                                                                                                                                                                                                                                                                                                                                                                                                                                                                                                                                                                                             | 89 Sq. Ft.                                   | Signage Allowed on Parcel for | ROW:        |  |
|                                                                                                                                                                                                                                                                                                                                                                                                                                                                                                                                                                                                                                                                                                                                                                                                                                                                                                                                                                                                                                                                                                                                                                                                                                                                                                                                                                                                                                                                                                                                                                                                                                                                                                                                                                                                                                                                                                                                                                                                                                                                                                                           | Sq. Ft.                                      | Building                      | 590 Sq. Ft. |  |
|                                                                                                                                                                                                                                                                                                                                                                                                                                                                                                                                                                                                                                                                                                                                                                                                                                                                                                                                                                                                                                                                                                                                                                                                                                                                                                                                                                                                                                                                                                                                                                                                                                                                                                                                                                                                                                                                                                                                                                                                                                                                                                                           | Sq. Ft.                                      | 1.5 x 354 Free-Standing       | 531 Sq. Ft. |  |
| Total Existing:                                                                                                                                                                                                                                                                                                                                                                                                                                                                                                                                                                                                                                                                                                                                                                                                                                                                                                                                                                                                                                                                                                                                                                                                                                                                                                                                                                                                                                                                                                                                                                                                                                                                                                                                                                                                                                                                                                                                                                                                                                                                                                           | 89 Sq. Ft.                                   | Total Allowed:                |             |  |
| COMMENTS:                                                                                                                                                                                                                                                                                                                                                                                                                                                                                                                                                                                                                                                                                                                                                                                                                                                                                                                                                                                                                                                                                                                                                                                                                                                                                                                                                                                                                                                                                                                                                                                                                                                                                                                                                                                                                                                                                                                                                                                                                                                                                                                 |                                              |                               |             |  |
| NOTE: No sign may exceed 300 square feet. A separate sign clearance is required for each sign. Attach a sketch, to scale, of proposed and existing signage including types, dimensions and lettering. Attach a plot plan, to scale, showing: abutting streets, alleys, easements, driveways, encroachments, property lines, distances from existing buildings to proposed signs and required setbacks. A SEPARATE PERMIT FROM THE BUILDING DEPARTMENT IS ALSO REQUIRED.  I hereby attest that the information on this form and the attached sketches are true and accurate.                                                                                                                                                                                                                                                                                                                                                                                                                                                                                                                                                                                                                                                                                                                                                                                                                                                                                                                                                                                                                                                                                                                                                                                                                                                                                                                                                                                                                                                                                                                                               |                                              |                               |             |  |
| Applicant's Signature Date                                                                                                                                                                                                                                                                                                                                                                                                                                                                                                                                                                                                                                                                                                                                                                                                                                                                                                                                                                                                                                                                                                                                                                                                                                                                                                                                                                                                                                                                                                                                                                                                                                                                                                                                                                                                                                                                                                                                                                                                                                                                                                |                                              | ity Development Approval      | Date        |  |
| (White: Community Development) (Canary: Applicant) (Pink: Building Dept) (Goldenrod: Code Enforcement)                                                                                                                                                                                                                                                                                                                                                                                                                                                                                                                                                                                                                                                                                                                                                                                                                                                                                                                                                                                                                                                                                                                                                                                                                                                                                                                                                                                                                                                                                                                                                                                                                                                                                                                                                                                                                                                                                                                                                                                                                    |                                              |                               |             |  |