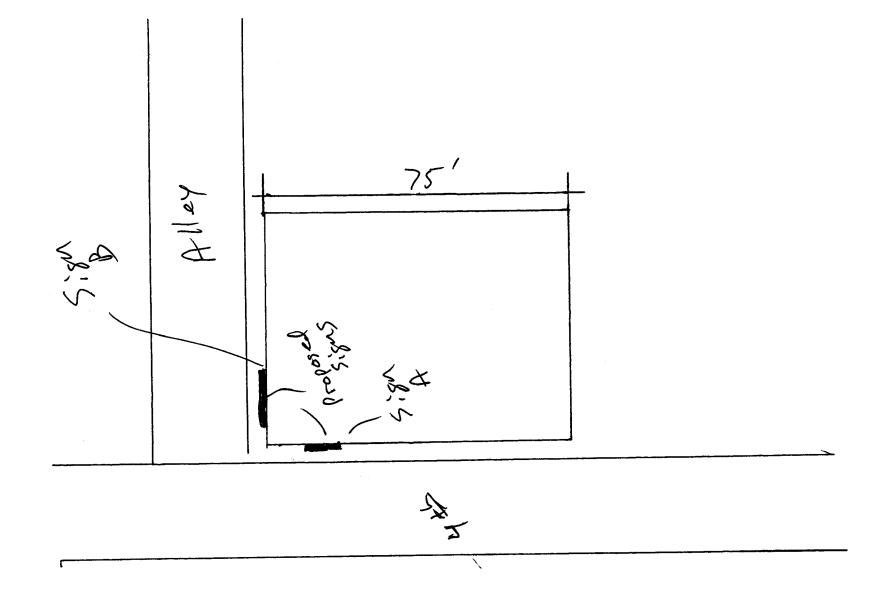

(Pink: Code Enforcement)

| 1. FLUSH WALL 2 Square Feet per Linear Foot of Building Façade   Face change only on items 2, 3 & 4   2 Square Feet per Linear Foot of Building Facade   2 Square Feet per Linear Foot of Building Facade                                                                                                                                                                                                                                                                                                                                                                                                                                                                                                                                                                                                                                                                                                                                                                                                                                                                                                       |         |  |
|-----------------------------------------------------------------------------------------------------------------------------------------------------------------------------------------------------------------------------------------------------------------------------------------------------------------------------------------------------------------------------------------------------------------------------------------------------------------------------------------------------------------------------------------------------------------------------------------------------------------------------------------------------------------------------------------------------------------------------------------------------------------------------------------------------------------------------------------------------------------------------------------------------------------------------------------------------------------------------------------------------------------------------------------------------------------------------------------------------------------|---------|--|
| [ ] 3. PROJECTING O.5 Square Feet per each Linear Foot of Building Facade 2 Traffic Lanes - 0.75 Square Feet x Street Frontage 4 or more Traffic Lanes - 1.5 Square Feet x Street Frontage                                                                                                                                                                                                                                                                                                                                                                                                                                                                                                                                                                                                                                                                                                                                                                                                                                                                                                                      |         |  |
| [ ] Existing Externally or Internally Illuminated – No Change in Electrical Service [ ] Non-Illuminated                                                                                                                                                                                                                                                                                                                                                                                                                                                                                                                                                                                                                                                                                                                                                                                                                                                                                                                                                                                                         | ited    |  |
| (1-4) Area of Proposed Sign:  (1-3) Building Façade:  (4) Street Frontage:  (5-4) Height to Top of Sign:  Square Feet  Linear Feet  Name of Street:  Clearance to Grade:  Clearance to Grade: | S West  |  |
| EXISTING SIGNAGE/TYPE:  Sq. Ft.  Total Existing:  Sq. Ft.  Sq. Ft.  Total Allowed:  Total Allowed:  Sq. Ft.  Signage Allowed on Parcel:  Free-Standing  J.S.  Total Allowed:  J.S.                                                                                                                                                                                                                                                                                                                                                                                                                                                                                                                                                                                                                                                                                                                                                                                                                                                                        | Sq. Ft. |  |
| COMMENTS:                                                                                                                                                                                                                                                                                                                                                                                                                                                                                                                                                                                                                                                                                                                                                                                                                                                                                                                                                                                                                                                                                                       |         |  |
| NOTE: No sign may exceed 300 square feet. A separate sign permit is required for each sign. Attach a sketch, to scale, of proposed and existing signage including types, dimensions and lettering. Attach a plot plan, to scale, showing: abutting streets, alleys, easements, driveways, encroachments, property lines, distances from existing buildings to proposed signs and required setbacks. Roof signs shall be manufactured such that no guy wires, braces or supports shall be visible.  I hereby attest that the information on this form and the attached sketches are true and accurate.                                                                                                                                                                                                                                                                                                                                                                                                                                                                                                           |         |  |
| Tooled Kochen 6/25/07 Wendy Spur                                                                                                                                                                                                                                                                                                                                                                                                                                                                                                                                                                                                                                                                                                                                                                                                                                                                                                                                                                                                                                                                                | 6/21/17 |  |
| Applicant's Signature Date Community Development Approval                                                                                                                                                                                                                                                                                                                                                                                                                                                                                                                                                                                                                                                                                                                                                                                                                                                                                                                                                                                                                                                       | Date    |  |