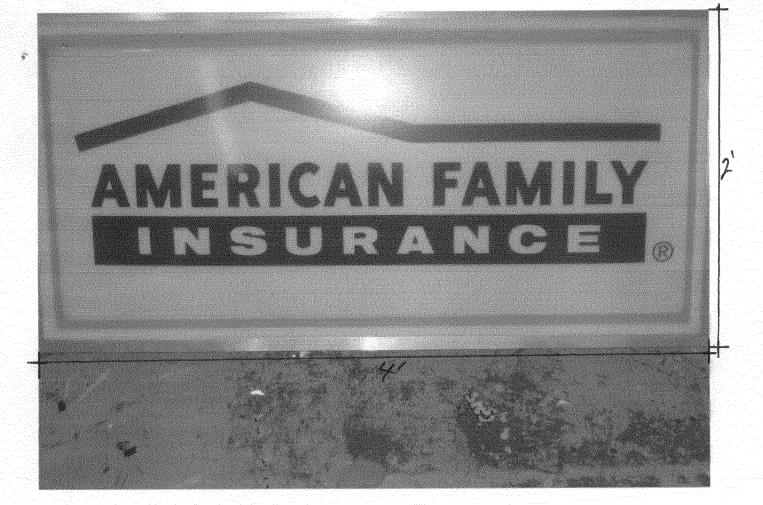

(Pink: Code Enforcement)

| 1. FLUSH WALL 2 Square Feet per Linear Foot of Building Façade   Face change only on items 2, 3 & 4   2 Square Feet per Linear Foot of Building Facade   2 Square Feet per Linear Foot of Building Facade                                                                                                                                                                                                                                                                                                                                                                                                                                                                                                                                                                                                                                                                                                                                                                                                                                                                                                       |         |  |
|-----------------------------------------------------------------------------------------------------------------------------------------------------------------------------------------------------------------------------------------------------------------------------------------------------------------------------------------------------------------------------------------------------------------------------------------------------------------------------------------------------------------------------------------------------------------------------------------------------------------------------------------------------------------------------------------------------------------------------------------------------------------------------------------------------------------------------------------------------------------------------------------------------------------------------------------------------------------------------------------------------------------------------------------------------------------------------------------------------------------|---------|--|
| [ ] 3. PROJECTING O.5 Square Feet per each Linear Foot of Building Facade 2 Traffic Lanes - 0.75 Square Feet x Street Frontage 4 or more Traffic Lanes - 1.5 Square Feet x Street Frontage                                                                                                                                                                                                                                                                                                                                                                                                                                                                                                                                                                                                                                                                                                                                                                                                                                                                                                                      |         |  |
| [ ] Existing Externally or Internally Illuminated – No Change in Electrical Service [ ] Non-Illuminated                                                                                                                                                                                                                                                                                                                                                                                                                                                                                                                                                                                                                                                                                                                                                                                                                                                                                                                                                                                                         | ited    |  |
| (1-4) Area of Proposed Sign:  (1-3) Building Façade:  (4) Street Frontage:  (5-4) Height to Top of Sign:  Square Feet  Linear Feet  Name of Street:  Clearance to Grade:  Clearance to Grade: | S West  |  |
| EXISTING SIGNAGE/TYPE:  Sq. Ft.  Total Existing:  Sq. Ft.  Sq. Ft.  Total Allowed:  Total Allowed:  Sq. Ft.  Signage Allowed on Parcel:  Free-Standing  J.S.  Total Allowed:  J.S.                                                                                                                                                                                                                                                                                                                                                                                                                                                                                                                                                                                                                                                                                                                                                                                                                                                                        | Sq. Ft. |  |
| COMMENTS:                                                                                                                                                                                                                                                                                                                                                                                                                                                                                                                                                                                                                                                                                                                                                                                                                                                                                                                                                                                                                                                                                                       |         |  |
| NOTE: No sign may exceed 300 square feet. A separate sign permit is required for each sign. Attach a sketch, to scale, of proposed and existing signage including types, dimensions and lettering. Attach a plot plan, to scale, showing: abutting streets, alleys, easements, driveways, encroachments, property lines, distances from existing buildings to proposed signs and required setbacks. Roof signs shall be manufactured such that no guy wires, braces or supports shall be visible.  I hereby attest that the information on this form and the attached sketches are true and accurate.                                                                                                                                                                                                                                                                                                                                                                                                                                                                                                           |         |  |
| Tooled Kochen 6/25/07 Wendy Spur                                                                                                                                                                                                                                                                                                                                                                                                                                                                                                                                                                                                                                                                                                                                                                                                                                                                                                                                                                                                                                                                                | 6/21/17 |  |
| Applicant's Signature Date Community Development Approval                                                                                                                                                                                                                                                                                                                                                                                                                                                                                                                                                                                                                                                                                                                                                                                                                                                                                                                                                                                                                                                       | Date    |  |