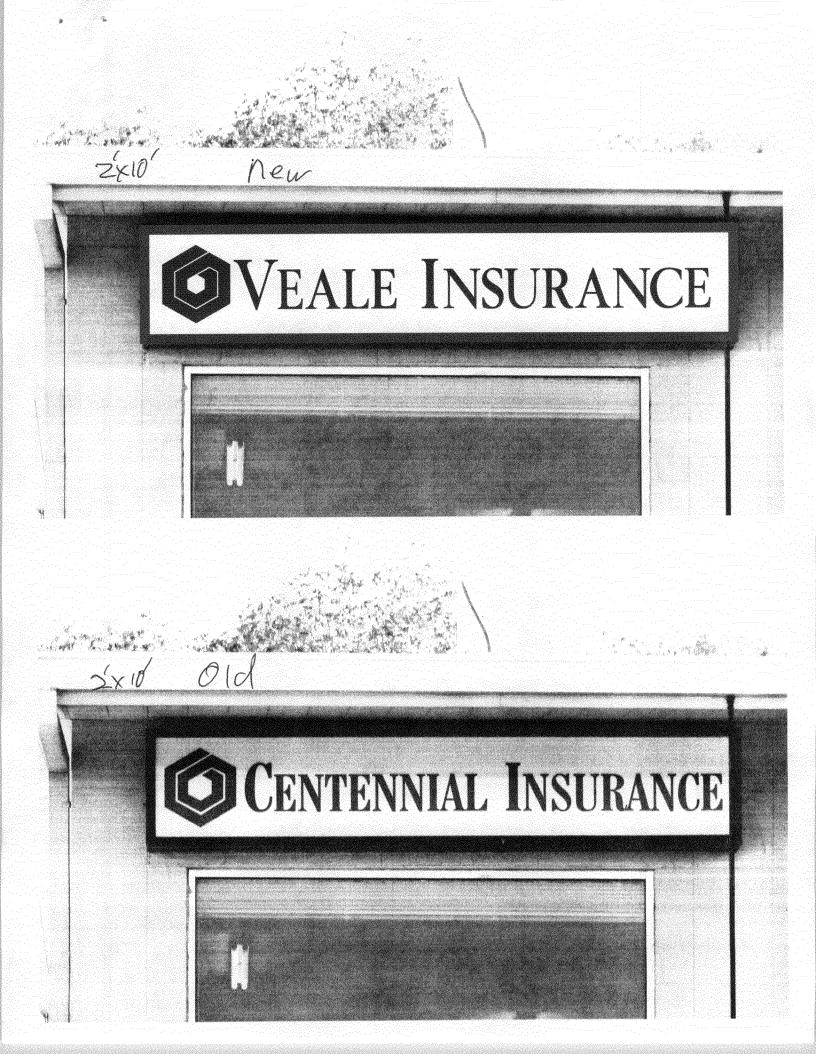

|                                                                                                                                                                                                                                                                                                                                                                     |                                                                                                                                                           |                  | J.u.                                                                                                                                 |  |
|---------------------------------------------------------------------------------------------------------------------------------------------------------------------------------------------------------------------------------------------------------------------------------------------------------------------------------------------------------------------|-----------------------------------------------------------------------------------------------------------------------------------------------------------|------------------|--------------------------------------------------------------------------------------------------------------------------------------|--|
| Grand Junction                                                                                                                                                                                                                                                                                                                                                      | Sign Permit<br>Community Development Department<br>250 North 5 <sup>th</sup> Street<br>Grand Junction CO 81501<br>Phone: (970) 244-1430 FAX (970) 256-40. | 31               | Permit No<br>Date Submitted $(\varrho   21   07$<br>Fee \$ $25^{00}$<br>Zone $3-1$                                                   |  |
| STREET ADDRESS  104  Onchand are.  104    PROPERTY OWNER                                                                                                                                                                                                                                                                                                            |                                                                                                                                                           | ADDRES<br>TELEPH | CONTRACTOR The Sign Smith<br>LICENSE NO. 207 1049<br>ADDRESS 570 E. Crete Cr #2<br>TELEPHONE NO. 970-244-9197<br>CONTACT PERSON Mark |  |
| [¥]1. FLUSH WALL2 Square Feet per Linear Foot of Building FaçadeFace change only on items 2, 3 & 42[]2. ROOF2 Square Feet per Linear Foot of Building Facade[]3. PROJECTING0.5 Square Feet per each Linear Foot of Building Facade[]4. FREE-STANDING2 Traffic Lanes - 0.75 Square Feet x Street Frontage4 or more Traffic Lanes - 1.5 Square Feet x Street Frontage |                                                                                                                                                           |                  |                                                                                                                                      |  |
| [ع] Existing Externally or Internally Illuminated – No Change in Electrical Service [] Non-Illuminated                                                                                                                                                                                                                                                              |                                                                                                                                                           |                  |                                                                                                                                      |  |
| (1-4)    Area of Proposed Sign:    20    Square Feet      (1-3)    Building Façade:    170    Linear Feet    Building Facade Direction: North South East West      (4)    Street Frontage:    300    Linear Feet    Name of Street:    Unchand      (2-4)    Height to Top of Sign:    Feet    Clearance to Grade:    Feet                                          |                                                                                                                                                           |                  |                                                                                                                                      |  |
| EXISTING SIGNAGE/                                                                                                                                                                                                                                                                                                                                                   | ГУРЕ:                                                                                                                                                     |                  | FOR OFFICE USE ONLY                                                                                                                  |  |
| Flush Wall                                                                                                                                                                                                                                                                                                                                                          | 1st streetsick 196                                                                                                                                        | Sq. Ft.          | Signage Allowed on Parcel:                                                                                                           |  |
| Flugh wall O.                                                                                                                                                                                                                                                                                                                                                       | rchard side 232                                                                                                                                           | Sq. Ft.          | Building <u>340</u> Sq. Ft.                                                                                                          |  |
| Free standing                                                                                                                                                                                                                                                                                                                                                       | <u> </u>                                                                                                                                                  | Sq. Ft.          | Free-Standing (20) Sq. Ft.                                                                                                           |  |
|                                                                                                                                                                                                                                                                                                                                                                     | Total Existing: <u>442</u>                                                                                                                                | Sq. Ft.          | Total Allowed: <u> (の)</u> Sq. Ft.                                                                                                   |  |
| COMMENTS: chapped of existing Eng                                                                                                                                                                                                                                                                                                                                   |                                                                                                                                                           |                  |                                                                                                                                      |  |

**NOTE:** No sign may exceed 300 square feet. A separate sign permit is required for each sign. Attach a sketch, to scale, of proposed and existing signage including types, dimensions and lettering. Attach a plot plan, to scale, showing: abutting streets, alleys, easements, driveways, encroachments, property lines, distances from existing buildings to proposed signs and required setbacks. Roof signs shall be manufactured such that no guy wires, braces or supports shall be visible.