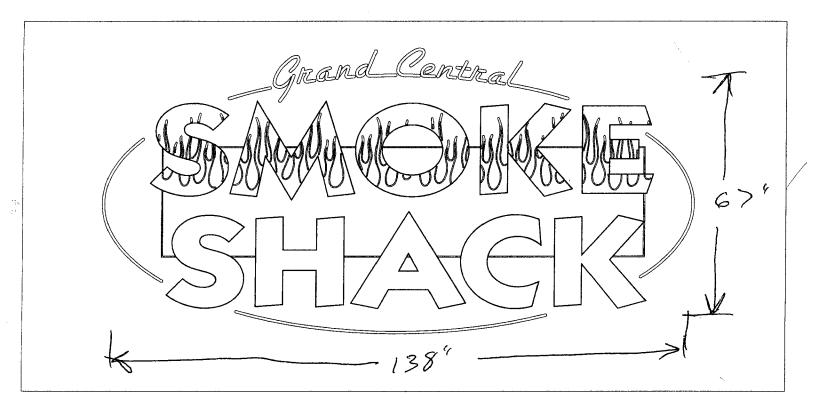

| Grand Junction                                                                                                                                                                                                                                                                                                                                                                                                                             | Sign Permit<br>Community Development Department<br>250 North 5 <sup>th</sup> Street<br>Grand Junction CO 81501<br>Phone: (970) 244-1430 FAX (970) 256-4031 | Permit No<br>Date Submitted $_5 \cdot 15 \cdot 0.7$<br>Fee \$ $_25 \cdot 00$<br>Zone $_2 \cdot 1$                       |  |  |  |  |
|--------------------------------------------------------------------------------------------------------------------------------------------------------------------------------------------------------------------------------------------------------------------------------------------------------------------------------------------------------------------------------------------------------------------------------------------|------------------------------------------------------------------------------------------------------------------------------------------------------------|-------------------------------------------------------------------------------------------------------------------------|--|--|--|--|
| BUSINESS NAME                                                                                                                                                                                                                                                                                                                                                                                                                              | 145-151-23-011<br>Smoke Shack<br>200 W. Grand #12<br>Merrit                                                                                                | CONTRACTOR Bud's Signs<br>LICENSE NO. 2070/7/<br>ADDRESS 1055 Whe Ase<br>TELEPHONE NO. 245-7200<br>CONTACT PERSON 100   |  |  |  |  |
| [X] 1. FLUSH WALL 2 Square Feet per Linear Foot of Building Façade   Face change only on items 2, 3 & 4 2 Square Feet per Linear Foot of Building Façade   [] 2. ROOF 2 Square Feet per Linear Foot of Building Facade   [] 3. PROJECTING 0.5 Square Feet per each Linear Foot of Building Facade   [] 4. FREE-STANDING 2 Traffic Lanes - 0.75 Square Feet x Street Frontage   4 or more Traffic Lanes - 1.5 Square Feet x Street Frontage |                                                                                                                                                            |                                                                                                                         |  |  |  |  |
| (1-4) Area of Proposed Sign: 64 Square Feet   (1-3) Building Façade: 274 Linear Feet Building Facade Direction: North South East West   (4) Street Frontage: 350 Linear Feet Name of Street: Grade   (2-4) Height to Top of Sign: 19 Feet Clearance to Grade: 14                                                                                                                                                                           |                                                                                                                                                            |                                                                                                                         |  |  |  |  |
| EXISTING SIGNAGE<br>Freestand<br>Flushwa<br>90, 24,                                                                                                                                                                                                                                                                                                                                                                                        | $\frac{100}{44} = \frac{100}{50}$                                                                                                                          | FOR OFFICE USE ONLY. Ft.Signage Allowed on Parcel:q. Ft.Building458q. Ft.Free-Standing264q. Ft.Total Allowed:458Sq. Ft. |  |  |  |  |
| COMMENTS: Moury Smoke shack Sign                                                                                                                                                                                                                                                                                                                                                                                                           |                                                                                                                                                            |                                                                                                                         |  |  |  |  |

**NOTE:** No sign may exceed 300 square feet. A separate sign permit is required for each sign. Attach a sketch, to scale, of proposed and existing signage including types, dimensions and lettering. Attach a plot plan, to scale, showing: abutting streets, alleys, easements, driveways, encroachments, property lines, distances from existing buildings to proposed signs and required setbacks. Roof signs shall be manufactured such that no guy wires, braces or supports shall be visible.