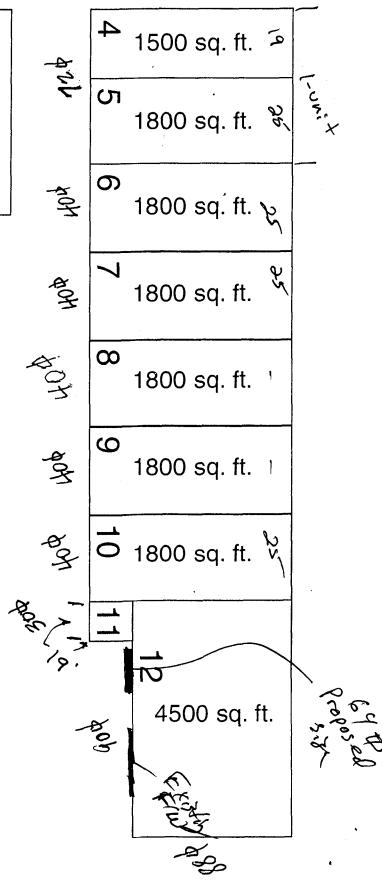

| Grand Junction                                                                                                                                                                                                                                                                                                                                                                                                                             | Sign Permit<br>Community Development Department<br>250 North 5 <sup>th</sup> Street<br>Grand Junction CO 81501<br>Phone: (970) 244-1430 FAX (970) 256-4031 | Permit No<br>Date Submitted $_5 \cdot 15 \cdot 0.7$<br>Fee \$ $_25 \cdot 00$<br>Zone $_2 \cdot 1$                       |  |  |  |  |
|--------------------------------------------------------------------------------------------------------------------------------------------------------------------------------------------------------------------------------------------------------------------------------------------------------------------------------------------------------------------------------------------------------------------------------------------|------------------------------------------------------------------------------------------------------------------------------------------------------------|-------------------------------------------------------------------------------------------------------------------------|--|--|--|--|
| BUSINESS NAME                                                                                                                                                                                                                                                                                                                                                                                                                              | 145-151-23-011<br>Smoke Shack<br>200 W. Grand #12<br>Merrit                                                                                                | CONTRACTOR Bud's Signs<br>LICENSE NO. 2070/7/<br>ADDRESS 1055 Whe Ase<br>TELEPHONE NO. 245-7200<br>CONTACT PERSON 100   |  |  |  |  |
| [X] 1. FLUSH WALL 2 Square Feet per Linear Foot of Building Façade   Face change only on items 2, 3 & 4 2 Square Feet per Linear Foot of Building Façade   [] 2. ROOF 2 Square Feet per Linear Foot of Building Facade   [] 3. PROJECTING 0.5 Square Feet per each Linear Foot of Building Facade   [] 4. FREE-STANDING 2 Traffic Lanes - 0.75 Square Feet x Street Frontage   4 or more Traffic Lanes - 1.5 Square Feet x Street Frontage |                                                                                                                                                            |                                                                                                                         |  |  |  |  |
| (1-4) Area of Proposed Sign: 64 Square Feet   (1-3) Building Façade: 274 Linear Feet Building Facade Direction: North South East West   (4) Street Frontage: 350 Linear Feet Name of Street: Grade   (2-4) Height to Top of Sign: 19 Feet Clearance to Grade: 14                                                                                                                                                                           |                                                                                                                                                            |                                                                                                                         |  |  |  |  |
| EXISTING SIGNAGE<br>Freestand<br>Flushwa<br>90, 24,                                                                                                                                                                                                                                                                                                                                                                                        | $\frac{100}{44} = \frac{100}{50}$                                                                                                                          | FOR OFFICE USE ONLY. Ft.Signage Allowed on Parcel:q. Ft.Building458q. Ft.Free-Standing264q. Ft.Total Allowed:458Sq. Ft. |  |  |  |  |
| COMMENTS: Moury Smoke shack Sign                                                                                                                                                                                                                                                                                                                                                                                                           |                                                                                                                                                            |                                                                                                                         |  |  |  |  |