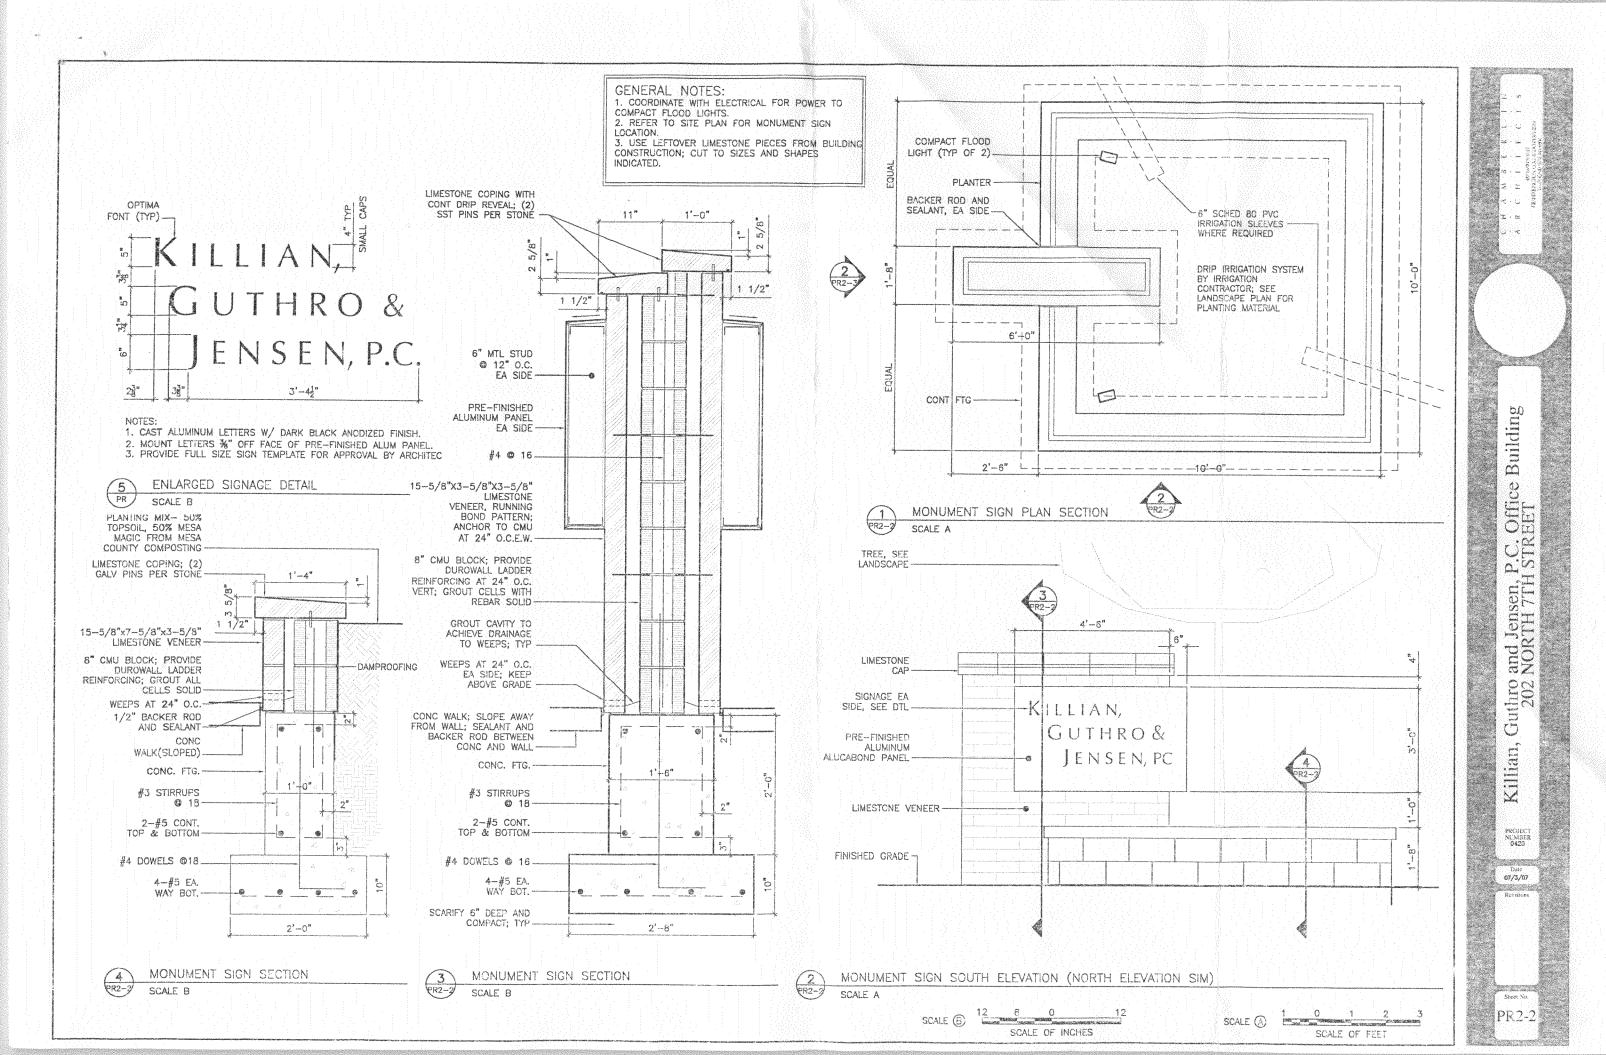

bBS-1 30.Cl VO\&0\V0 0450 ALMBES MODECL SCALE OF FEET Killian, Guthro and Jensen, P.C. Office Building 202 NORTH 7TH STREET MONUMENT SICH SITE PLAN PROPERTY LINE PROPERTY LINE TNIRTOOT DNICLIUE -