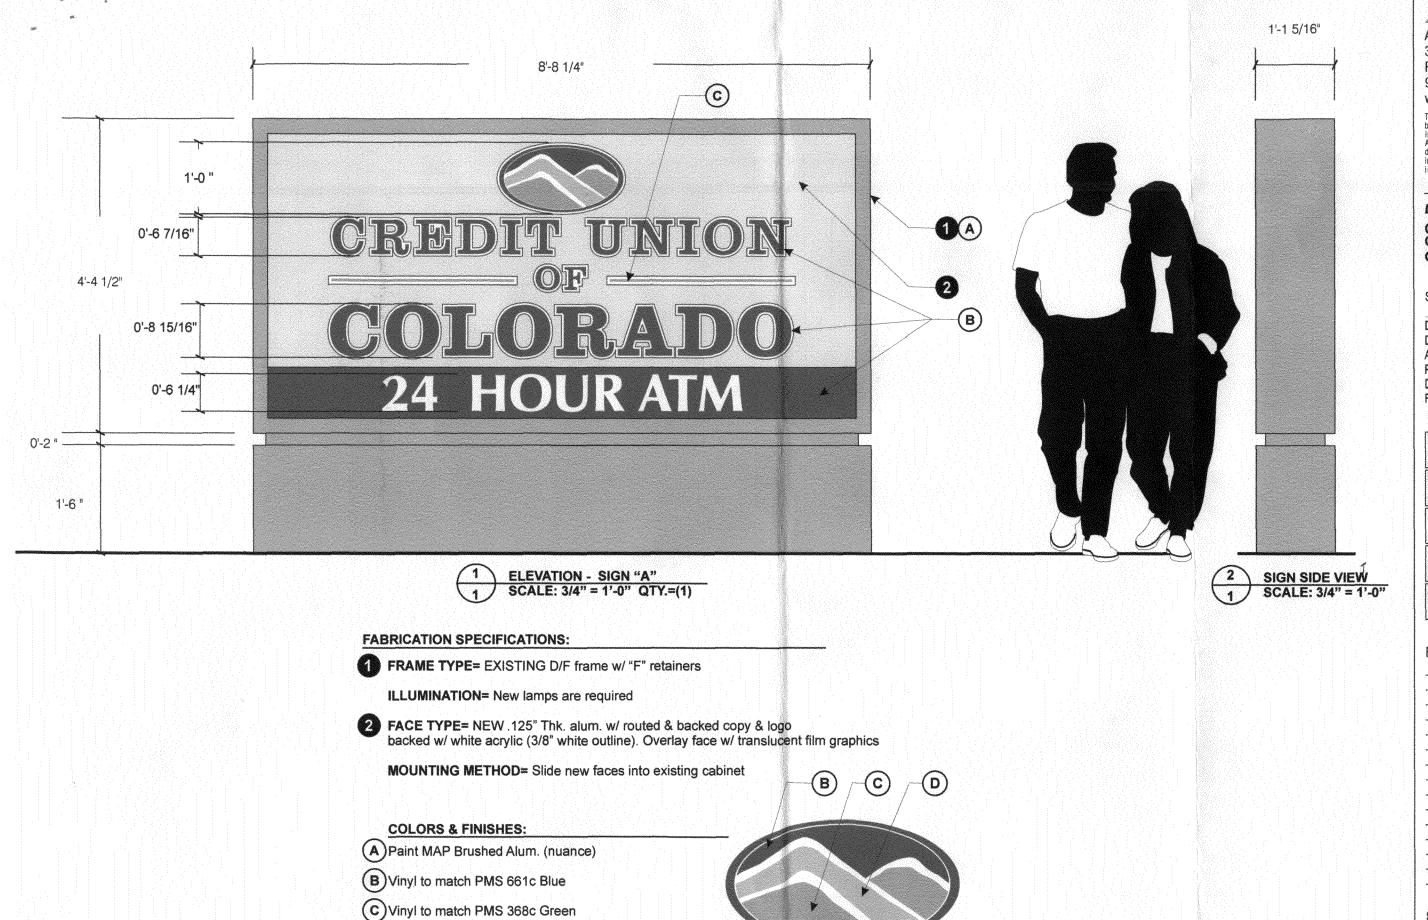

(Yellow: Applicant)

(D) Vinyl to match PMS 368c Green (60%)

94 b 60 N

Advertising Concepts Inc. 3725 Canal Drive, Fort Collins, CO 80524 970 484 3637

www.adcon-signs.com

These documents and plans have been created by and are the exclusive intellectual property of Adcon inc. Any unauthorized use, disclosure, dissemination or duplication of any of the information contained herein may result in liability under applicable laws.

Design Proposal for: Credit Union of Colorado Grand Junction

| Sign Type:     | Α            |
|----------------|--------------|
|                |              |
| Date:          | May 10, 2007 |
| Drawn by:      | Neal D.      |
| Account Manag  | er: Rick B.  |
| Project Manag  |              |
| Design/ Estima |              |
| File Name:     | New Faces    |