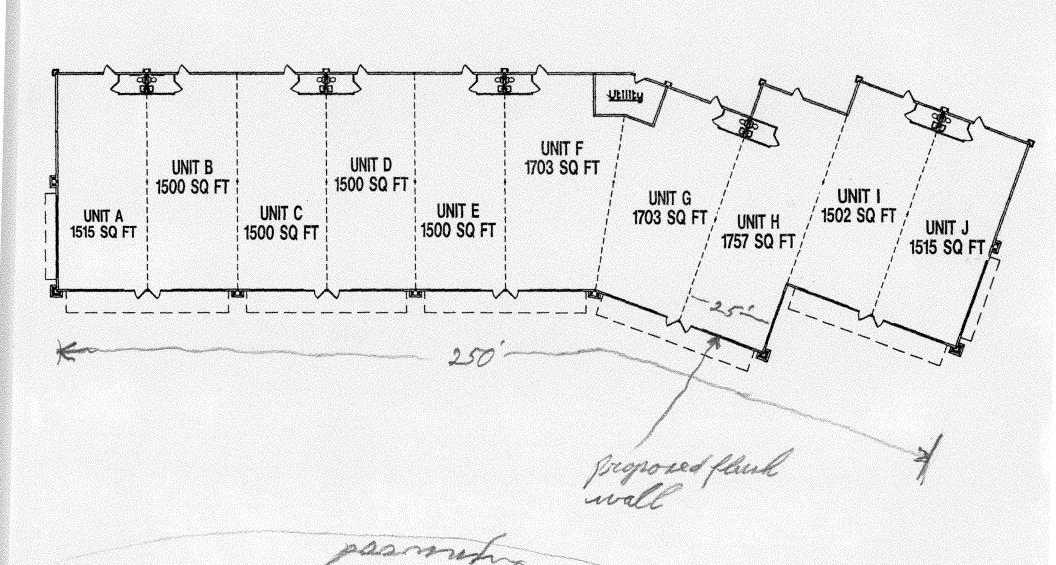

| TAX SCHEDULE 2945-254-40-007                                                                                                               | CONTRACTOR The Segn Kallery                                              |  |
|--------------------------------------------------------------------------------------------------------------------------------------------|--------------------------------------------------------------------------|--|
| BUSINESS NAME Dominor Pinna                                                                                                                | LICENSE NO. 2071255                                                      |  |
| STREET ADDRESS 230 Eyn wood St                                                                                                             | ADDRESS 1048 Inderescolor A-109                                          |  |
| PROPERTY OWNER March Bourles Trust                                                                                                         | TELEPHONE NO. 24/-6400                                                   |  |
| OWNER ADDRESS 180/ Thankoop, Denver                                                                                                        | CONTACT PERSON Zavry                                                     |  |
| OWNER ADDRESS J. Tetragia, Topp, 120 150                                                                                                   | COMMENDED TO STORY                                                       |  |
| [X] 1. FLUSH WALL 2 Square Feet per Linear Foot                                                                                            | nt of Building Façade                                                    |  |
| Face change only on items 2, 3 & 4  7 Square Feet per Linear Foot                                                                          | ot of Building Facade                                                    |  |
| [ ] 3. PROJECTING 0.5 Square Feet per each Line                                                                                            |                                                                          |  |
| [ ] 4. FREE-STANDING 2 Traffic Lanes - 0.75 Square                                                                                         |                                                                          |  |
| 4 or more Traffic Lanes - 1.5                                                                                                              | Square Feet x Street Frontage                                            |  |
| [X] Existing Externally or Internally Illuminated – No Change in Electrical Service [ ] Non-Illuminated                                    |                                                                          |  |
| (1-4) Area of Proposed Sign: 35.7 Square Feet                                                                                              |                                                                          |  |
| (1-3) Building Façade: 250 Linear Feet                                                                                                     | Building Facade Direction: North South East Wes                          |  |
| (4) Street Frontage: <u>257.75</u> Linear Feet                                                                                             | Name of Street: <u>Renwood</u>                                           |  |
| (2-4) Height to Top of Sign: Feet                                                                                                          | Clearance to Grade: Feet                                                 |  |
|                                                                                                                                            |                                                                          |  |
| EXISTING SIGNAGE/TYPE:                                                                                                                     | FOR OFFICE USE ONLY                                                      |  |
|                                                                                                                                            | _ Sq. Ft. Signage Allowed on Parcel:                                     |  |
|                                                                                                                                            | _Sq. 1 t. Signage Anowed on 1 arect.                                     |  |
|                                                                                                                                            | _ Sq. Ft. Building Sq. Ft.                                               |  |
|                                                                                                                                            | Sq. Ft. Free-Standing 188 Sq. Ft.                                        |  |
| Total Existing:                                                                                                                            | _ Sq. Ft. Total Allowed: (500) Sq. Ft.                                   |  |
|                                                                                                                                            |                                                                          |  |
| COMMENTS:                                                                                                                                  |                                                                          |  |
|                                                                                                                                            |                                                                          |  |
|                                                                                                                                            |                                                                          |  |
|                                                                                                                                            | it is required for each sign. Attach a sketch, to scale, of proposed and |  |
|                                                                                                                                            | a plot plan, to scale, showing: abutting streets, alleys, easements,     |  |
| driveways, encroachments, property lines, distances from existing but manufactured such that no guy wires, braces or supports shall be vis | uildings to proposed signs and required setbacks. Roof signs shall be    |  |
| manufactured such that no guy wires, braces of supports shall be vis                                                                       | SIDIC.                                                                   |  |
| I hereby attest that the information on this form and the attached ske                                                                     | etches are frue and adjourate.                                           |  |
|                                                                                                                                            |                                                                          |  |
| Ton & Brille 7-10-07 - KIRINTHOOM 71500                                                                                                    |                                                                          |  |
| Applicant's Signature Date                                                                                                                 |                                                                          |  |
| Applicant's Signature Date                                                                                                                 | Community Development Approval Date                                      |  |
| •                                                                                                                                          |                                                                          |  |
| (White: Community Development) (Yellow                                                                                                     | v: Applicant) (Pink: Code Enforcement)                                   |  |

Dominos 230 Lynwood

Dominos Pizza 230 Lymnood Unit H.

LINE TABLE