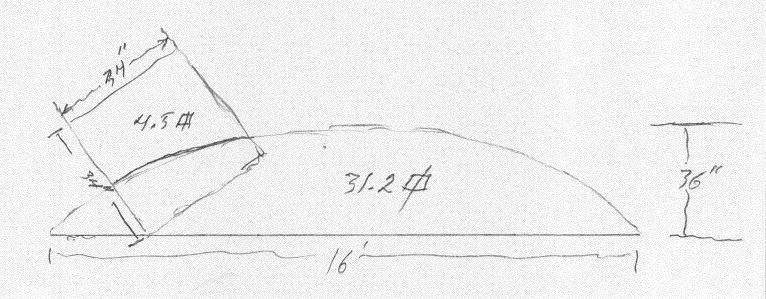

| TAX SCHEDULE 2945-254-40-007                                                                                                               | CONTRACTOR The Segn Kallery                                              |  |
|--------------------------------------------------------------------------------------------------------------------------------------------|--------------------------------------------------------------------------|--|
| BUSINESS NAME Dominor Pinna                                                                                                                | LICENSE NO. 2071255                                                      |  |
| STREET ADDRESS 230 Eyn wood St                                                                                                             | ADDRESS 1048 Inderescolor A-109                                          |  |
| PROPERTY OWNER March Bourles Trust                                                                                                         | TELEPHONE NO. 24/-6400                                                   |  |
| OWNER ADDRESS 180/ Thankoop, Denver                                                                                                        | CONTACT PERSON Zavry                                                     |  |
| OWNER ADDRESS J. Tetragia, Topp, 120 150                                                                                                   | COMMENDED TO STORY                                                       |  |
| [X] 1. FLUSH WALL 2 Square Feet per Linear Foot                                                                                            | nt of Building Façade                                                    |  |
| Face change only on items 2, 3 & 4  7 Square Feet per Linear Foot                                                                          | ot of Building Facade                                                    |  |
| [ ] 3. PROJECTING 0.5 Square Feet per each Line                                                                                            |                                                                          |  |
| [ ] 4. FREE-STANDING 2 Traffic Lanes - 0.75 Square                                                                                         |                                                                          |  |
| 4 or more Traffic Lanes - 1.5                                                                                                              | Square Feet x Street Frontage                                            |  |
| [X] Existing Externally or Internally Illuminated – No Change in Electrical Service [ ] Non-Illuminated                                    |                                                                          |  |
| (1-4) Area of Proposed Sign: 35.7 Square Feet                                                                                              |                                                                          |  |
| (1-3) Building Façade: 250 Linear Feet                                                                                                     | Building Facade Direction: North South East Wes                          |  |
| (4) Street Frontage: <u>257.75</u> Linear Feet                                                                                             | Name of Street: <u>Renwood</u>                                           |  |
| (2-4) Height to Top of Sign: Feet                                                                                                          | Clearance to Grade: Feet                                                 |  |
|                                                                                                                                            |                                                                          |  |
| EXISTING SIGNAGE/TYPE:                                                                                                                     | FOR OFFICE USE ONLY                                                      |  |
|                                                                                                                                            | _ Sq. Ft. Signage Allowed on Parcel:                                     |  |
|                                                                                                                                            | _Sq. 1 t. Signage Anowed on 1 arect.                                     |  |
|                                                                                                                                            | _ Sq. Ft. Building Sq. Ft.                                               |  |
|                                                                                                                                            | Sq. Ft. Free-Standing 188 Sq. Ft.                                        |  |
| Total Existing:                                                                                                                            | _ Sq. Ft. Total Allowed: (500) Sq. Ft.                                   |  |
|                                                                                                                                            |                                                                          |  |
| COMMENTS:                                                                                                                                  |                                                                          |  |
|                                                                                                                                            |                                                                          |  |
|                                                                                                                                            |                                                                          |  |
|                                                                                                                                            | it is required for each sign. Attach a sketch, to scale, of proposed and |  |
|                                                                                                                                            | a plot plan, to scale, showing: abutting streets, alleys, easements,     |  |
| driveways, encroachments, property lines, distances from existing but manufactured such that no guy wires, braces or supports shall be vis | uildings to proposed signs and required setbacks. Roof signs shall be    |  |
| manufactured such that no guy wires, braces of supports shall be vis                                                                       | SIDIC.                                                                   |  |
| I hereby attest that the information on this form and the attached ske                                                                     | etches are frue and adjourate.                                           |  |
|                                                                                                                                            |                                                                          |  |
| Ton & Brille 7-10-07 - KIRINTHOOM 71500                                                                                                    |                                                                          |  |
| Applicant's Signature Date                                                                                                                 |                                                                          |  |
| Applicant's Signature Date                                                                                                                 | Community Development Approval Date                                      |  |
| •                                                                                                                                          |                                                                          |  |
| (White: Community Development) (Yellow                                                                                                     | v: Applicant) (Pink: Code Enforcement)                                   |  |