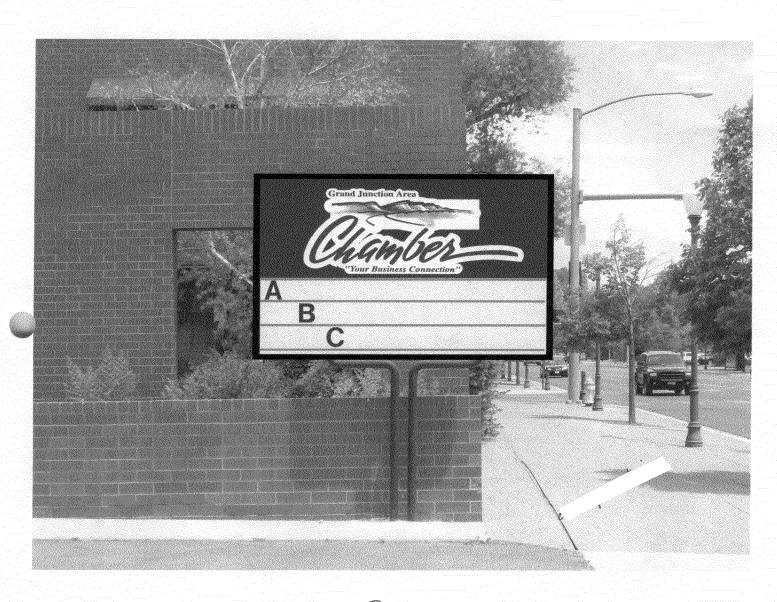

| <u> </u>                                                                                                                                                                                                                                                                                                                                                                                                                                                                                                                                                                                              | -39-009                                                   |                                     |                                                                         |  |  |
|-------------------------------------------------------------------------------------------------------------------------------------------------------------------------------------------------------------------------------------------------------------------------------------------------------------------------------------------------------------------------------------------------------------------------------------------------------------------------------------------------------------------------------------------------------------------------------------------------------|-----------------------------------------------------------|-------------------------------------|-------------------------------------------------------------------------|--|--|
| TAX SCHEDULE 2945 - 233                                                                                                                                                                                                                                                                                                                                                                                                                                                                                                                                                                               | 14-610                                                    | CONTR                               | CONTRACTOR PREMIER SIGNS & ANON                                         |  |  |
| BUSINESS NAME Grand Junction ARSA Chamber LICENSENO. 2070882                                                                                                                                                                                                                                                                                                                                                                                                                                                                                                                                          |                                                           |                                     |                                                                         |  |  |
| STREET ADDRESS 360 Grand                                                                                                                                                                                                                                                                                                                                                                                                                                                                                                                                                                              | Ave                                                       | ADDRE                               | ss 395 Indian Rd                                                        |  |  |
| PROPERTY OWNER _ SAME                                                                                                                                                                                                                                                                                                                                                                                                                                                                                                                                                                                 |                                                           | TELEPHONE NO. 257-7456              |                                                                         |  |  |
| OWNER ADDRESS _ SAML                                                                                                                                                                                                                                                                                                                                                                                                                                                                                                                                                                                  | · · · · · · · · · · · · · · · · · · ·                     |                                     | CT PERSON MARTIN                                                        |  |  |
| [ ] 1. FLUSH WALL  Face change only on items 2, 3 & 4  [ ] 2. ROOF  [ ] 3. PROJECTING  [ ] 4. FREE-STANDING  2 Square Feet per Linear Foot of Building Facade  0.5 Square Feet per each Linear Foot of Building Facade  2 Traffic Lanes - 0.75 Square Feet x Street Frontage  4 or more Traffic Lanes - 1.5 Square Feet x Street Frontage                                                                                                                                                                                                                                                             |                                                           |                                     |                                                                         |  |  |
| Existing Externally or Internally Illuminated – No Change in Electrical Service [ ] Non-Illuminated                                                                                                                                                                                                                                                                                                                                                                                                                                                                                                   |                                                           |                                     |                                                                         |  |  |
| (1-4) Area of Proposed Sign: 40 (1-3) Building Façade: 75 (4) Street Frontage: 133 125 (2-4) Height to Top of Sign: 12                                                                                                                                                                                                                                                                                                                                                                                                                                                                                | _ Square Feet<br>_ Linear Feet<br>_ Linear Feet<br>_ Feet | Name of                             | Facade Direction: North South East West  Street: AVE  te to Grade: Feet |  |  |
| EXISTING SIGNAGE/TYPE:                                                                                                                                                                                                                                                                                                                                                                                                                                                                                                                                                                                |                                                           |                                     | FOR OFFICE USE ONLY                                                     |  |  |
| Wall Signs                                                                                                                                                                                                                                                                                                                                                                                                                                                                                                                                                                                            | 18                                                        | _ Sq. Ft.                           | Signage Allowed on Parcel:                                              |  |  |
|                                                                                                                                                                                                                                                                                                                                                                                                                                                                                                                                                                                                       | <u> </u>                                                  | _ Sq. Ft.                           | Q x 75 Building Sq. Ft.                                                 |  |  |
|                                                                                                                                                                                                                                                                                                                                                                                                                                                                                                                                                                                                       | · .                                                       | _ Sq. Ft.                           | /.5 x 195 Free-Standing/ 87 Sq. Ft.                                     |  |  |
| Total Ex                                                                                                                                                                                                                                                                                                                                                                                                                                                                                                                                                                                              | isting: 18                                                | _ Sq. Ft.                           | Total Allowed:/87 Sq. Ft.                                               |  |  |
| COMMENTS: WE ARE In                                                                                                                                                                                                                                                                                                                                                                                                                                                                                                                                                                                   | etalling 4                                                | New :                               | sign anto The Existing                                                  |  |  |
| foles                                                                                                                                                                                                                                                                                                                                                                                                                                                                                                                                                                                                 |                                                           |                                     |                                                                         |  |  |
| NOTE: No sign may exceed 300 square feet. A separate sign permit is required for each sign. Attach a sketch, to scale, of proposed and existing signage including types, dimensions and lettering. Attach a plot plan, to scale, showing: abutting streets, alleys, easements, driveways, encroachments, property lines, distances from existing buildings to proposed signs and required setbacks. Roof signs shall be manufactured such that no guy wires, braces or supports shall be visible.  I hereby attest that the information on this form and the attached sketches are true and accurate. |                                                           |                                     |                                                                         |  |  |
| Mark Durant 8-20-07 Judoch A. Rya 8/30/07                                                                                                                                                                                                                                                                                                                                                                                                                                                                                                                                                             |                                                           |                                     |                                                                         |  |  |
| Applicant's Signature                                                                                                                                                                                                                                                                                                                                                                                                                                                                                                                                                                                 | Date                                                      | Community Development Approval Date |                                                                         |  |  |