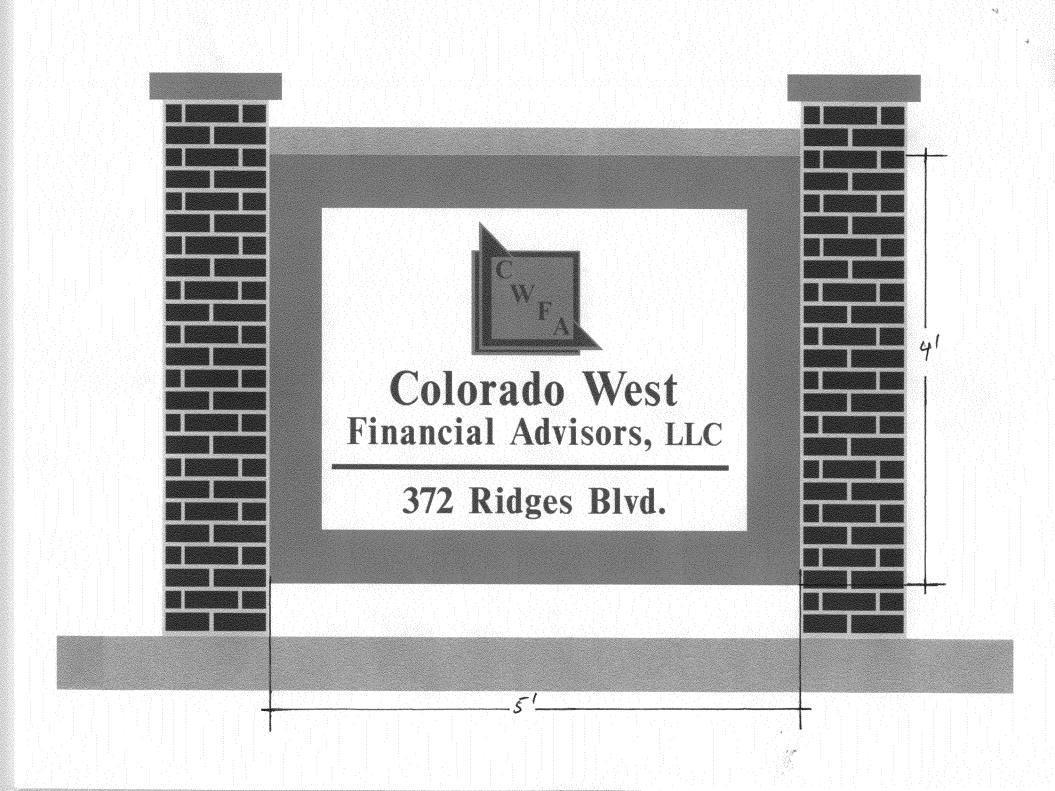

| < _ CITY OF                                                                                                                                                                                                                                                                                                                                                                                                                               |                                                                      |         | P /4                                              |  |
|-------------------------------------------------------------------------------------------------------------------------------------------------------------------------------------------------------------------------------------------------------------------------------------------------------------------------------------------------------------------------------------------------------------------------------------------|----------------------------------------------------------------------|---------|---------------------------------------------------|--|
| Grand Junction                                                                                                                                                                                                                                                                                                                                                                                                                            | Sign Permit                                                          |         | Permit No<br>Date Submitted7                      |  |
| COLORADO                                                                                                                                                                                                                                                                                                                                                                                                                                  | Community Development Department<br>250 North 5 <sup>th</sup> Street |         | Fee \$ $25.0^{\circ}$                             |  |
|                                                                                                                                                                                                                                                                                                                                                                                                                                           | Grand Junction CO 81501<br>Phone: (970) 244-1430 FAX (970) 256-4031  | t       | Zone PD (underlying zone = B1)                    |  |
| 20                                                                                                                                                                                                                                                                                                                                                                                                                                        |                                                                      |         | R A C C C                                         |  |
| TAX SCHEDULE                                                                                                                                                                                                                                                                                                                                                                                                                              | 945-201-10-021<br>plorado Fin. Adusors                               | CONTRA  |                                                   |  |
| STREET ADDRESS 372 Ridges Blud, AD                                                                                                                                                                                                                                                                                                                                                                                                        |                                                                      |         | DDRESS 1040 PitKin                                |  |
|                                                                                                                                                                                                                                                                                                                                                                                                                                           |                                                                      |         | TELEPHONE NO. $245-7200$<br>CONTACT PERSON $7200$ |  |
| OWNER ADDRESS                                                                                                                                                                                                                                                                                                                                                                                                                             |                                                                      | CONTA   | CIPERSON                                          |  |
| [] 1. FLUSH WALL 2 Square Feet per Linear Foot of Building Façade   Face change only on items 2, 3 & 4 2 Square Feet per Linear Foot of Building Façade   [] 2. ROOF 2 Square Feet per Linear Foot of Building Facade   [] 3. PROJECTING 0.5 Square Feet per each Linear Foot of Building Facade   [] 4. FREE-STANDING 2 Traffic Lanes - 0.75 Square Feet x Street Frontage   4 or more Traffic Lanes - 1.5 Square Feet x Street Frontage |                                                                      |         |                                                   |  |
| [ ] Existing Externally or Internally Illuminated – No Change in Electrical Service                                                                                                                                                                                                                                                                                                                                                       |                                                                      |         |                                                   |  |
| (1-4) Area of Proposed Sign: Square Feet   (1-3) Building Façade: Street Frontage: Street Frontage:   (4) Street Frontage: Street Frontage: Street Feet   (2-4) Height to Top of Sign: Feet Clearance to Grade: Street                                                                                                                                                                                                                    |                                                                      |         |                                                   |  |
| EXISTING SIGNAGE/                                                                                                                                                                                                                                                                                                                                                                                                                         | гуре:                                                                |         | FOR OFFICE USE ONLY                               |  |
| Flushwall                                                                                                                                                                                                                                                                                                                                                                                                                                 |                                                                      | q. Ft.  | Signage Allowed on Parcel:                        |  |
|                                                                                                                                                                                                                                                                                                                                                                                                                                           | S                                                                    | Sq. Ft. | Building Sq. Ft.                                  |  |
|                                                                                                                                                                                                                                                                                                                                                                                                                                           | S                                                                    | Sq. Ft. | Free-Standing <u>244</u> Sq. Ft.                  |  |
|                                                                                                                                                                                                                                                                                                                                                                                                                                           | Total Existing: 12 S                                                 | Sq. Ft. | Total Allowed: <u>244</u> Sq. Ft.                 |  |
|                                                                                                                                                                                                                                                                                                                                                                                                                                           |                                                                      |         |                                                   |  |

## COMMENTS: OLD FREESTANDING DEMOLISHED.

**NOTE:** No sign may exceed 300 square feet. A separate sign permit is required for each sign. Attach a sketch, to scale, of proposed and existing signage including types, dimensions and lettering. Attach a plot plan, to scale, showing: abutting streets, alleys, easements, driveways, encroachments, property lines, distances from existing buildings to proposed signs and required setbacks. Roof signs shall be manufactured such that no guy wires, braces or supports shall be visible.