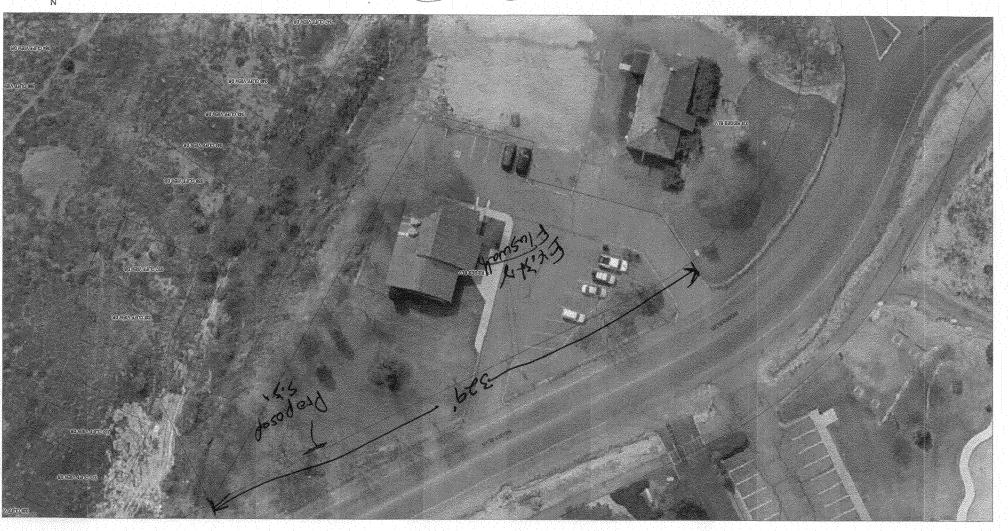

## COMMENTS: OLD FREESTANDING DEMOLISHED.

**NOTE:** No sign may exceed 300 square feet. A separate sign permit is required for each sign. Attach a sketch, to scale, of proposed and existing signage including types, dimensions and lettering. Attach a plot plan, to scale, showing: abutting streets, alleys, easements, driveways, encroachments, property lines, distances from existing buildings to proposed signs and required setbacks. Roof signs shall be manufactured such that no guy wires, braces or supports shall be visible.