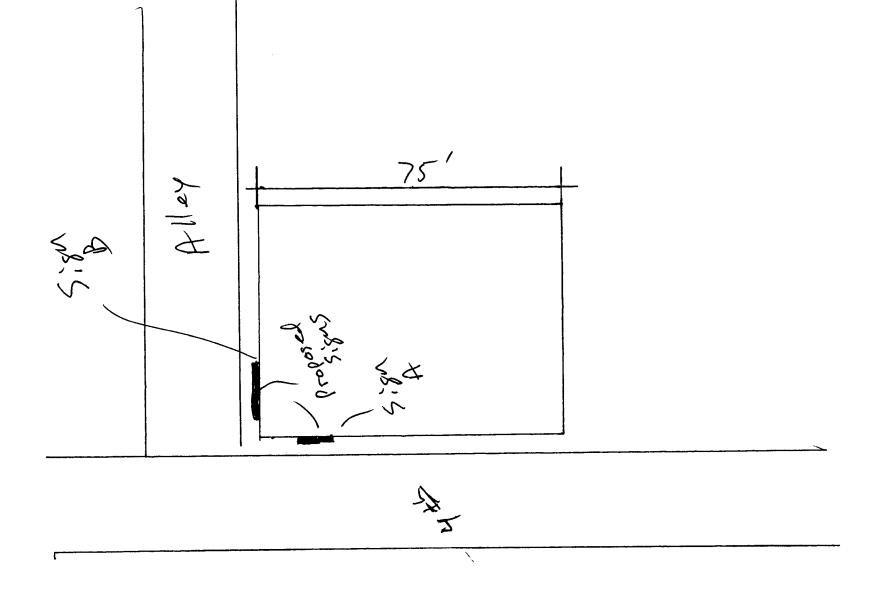

| TAX SCHEDULE 2945-143-16- BUSINESS NAME American Form STREET ADDRESS PROPERTY OWNER Amici, LLC                                                                                                                                                                                                                                                                                                                                                                                                                                                                                                                                                                                                                                                                                                                                                                                                                                                                                                                                                                                                                                                                                                                                                                                                                                                                                                                                                                                                                                                                                                                                                                                                                                                                                                                                                                                                                                                                                                                                                     | -007<br>-14 Ins.<br>-400 Mair | CONTRA<br>LICENSE<br>STADDRES<br>TELEPH | ENO. 2070/7/<br>SS 1055 Ute A                             | ve.               |  |
|----------------------------------------------------------------------------------------------------------------------------------------------------------------------------------------------------------------------------------------------------------------------------------------------------------------------------------------------------------------------------------------------------------------------------------------------------------------------------------------------------------------------------------------------------------------------------------------------------------------------------------------------------------------------------------------------------------------------------------------------------------------------------------------------------------------------------------------------------------------------------------------------------------------------------------------------------------------------------------------------------------------------------------------------------------------------------------------------------------------------------------------------------------------------------------------------------------------------------------------------------------------------------------------------------------------------------------------------------------------------------------------------------------------------------------------------------------------------------------------------------------------------------------------------------------------------------------------------------------------------------------------------------------------------------------------------------------------------------------------------------------------------------------------------------------------------------------------------------------------------------------------------------------------------------------------------------------------------------------------------------------------------------------------------------|-------------------------------|-----------------------------------------|-----------------------------------------------------------|-------------------|--|
| OWNER ADDRESS 400 Main St                                                                                                                                                                                                                                                                                                                                                                                                                                                                                                                                                                                                                                                                                                                                                                                                                                                                                                                                                                                                                                                                                                                                                                                                                                                                                                                                                                                                                                                                                                                                                                                                                                                                                                                                                                                                                                                                                                                                                                                                                          |                               | CONTAC                                  | CT PERSON                                                 |                   |  |
| Square Feet per Linear Foot of Building Façade   Face change only on items 2, 3 & 4     J. ROOF   2 Square Feet per Linear Foot of Building Facade   J. PROJECTING   0.5 Square Feet per each Linear Foot of Building Facade   J. FREE-STANDING   2 Square Feet per Linear Foot of Building Facade   J. FREE-STANDING   2 Square Feet per Linear Foot of Building Facade   J. FREE-STANDING   2 Square Feet per Linear Foot of Building Facade   J. FREE-STANDING   2 Square Feet per Linear Foot of Building Facade   J. FREE-STANDING   3 Square Feet per Linear Foot of Building Facade   J. FREE-STANDING   3 Square Feet per Linear Foot of Building Facade   J. FREE-STANDING   4 Square Feet per Linear Foot of Building Facade   J. FREE-STANDING   5 Square Feet per Linear Foot of Building Facade   J. FREE-STANDING   5 Square Feet per Linear Foot of Building Facade   J. FREE-STANDING   5 Square Feet per Linear Foot of Building Facade   J. FREE-STANDING   5 Square Feet per Linear Foot of Building Facade   J. FREE-STANDING   5 Square Feet per Linear Foot of Building Facade   J. FREE-STANDING   5 Square Feet per Linear Foot of Building Facade   J. FREE-STANDING   5 Square Feet per Linear Foot of Building Facade   J. FREE-STANDING   5 Square Feet per Linear Foot of Building Facade   J. FREE-STANDING   5 Square Feet per Linear Foot of Building Facade   J. FREE-STANDING   5 Square Feet per Linear Foot of Building Facade   J. FREE-STANDING   5 Square Feet per Linear Foot of Building Facade   J. FREE-STANDING   5 Square Feet per Linear Foot of Building Facade   J. FREE-STANDING   5 Square Feet per Linear Foot of Building Facade   J. FREE-STANDING   5 Square Feet per Linear Foot of Building Facade   J. FREE-STANDING   5 Square Feet per Linear Foot of Building Facade   J. FREE-STANDING   5 Square Feet per Linear Foot of Building Facade   J. FREE-STANDING   5 Square Feet per Linear Foot of Building Facade   J. FREE-STANDING   5 Square Feet per Linear Foot of Building Facade |                               |                                         |                                                           |                   |  |
| [ ] Existing Externally or Internally Illuminated - No Change in Electrical Service [ ] Non-Illuminated                                                                                                                                                                                                                                                                                                                                                                                                                                                                                                                                                                                                                                                                                                                                                                                                                                                                                                                                                                                                                                                                                                                                                                                                                                                                                                                                                                                                                                                                                                                                                                                                                                                                                                                                                                                                                                                                                                                                            |                               |                                         |                                                           |                   |  |
| (1-4) Area of Proposed Sign: 18 Square (1-3) Building Façade: 25/25 Linear (4) Street Frontage: 25/25 Linear (2-4) Height to Top of Sign: Feet                                                                                                                                                                                                                                                                                                                                                                                                                                                                                                                                                                                                                                                                                                                                                                                                                                                                                                                                                                                                                                                                                                                                                                                                                                                                                                                                                                                                                                                                                                                                                                                                                                                                                                                                                                                                                                                                                                     | r Feet                        | Name of                                 | Facade Direction: South South Street: 4 45 e to Grade: 10 | East WestFeet     |  |
| EXISTING SIGNAGE/TYPE:                                                                                                                                                                                                                                                                                                                                                                                                                                                                                                                                                                                                                                                                                                                                                                                                                                                                                                                                                                                                                                                                                                                                                                                                                                                                                                                                                                                                                                                                                                                                                                                                                                                                                                                                                                                                                                                                                                                                                                                                                             | _/                            |                                         | FOR OFFICE USE                                            | ONLY              |  |
| Sign A                                                                                                                                                                                                                                                                                                                                                                                                                                                                                                                                                                                                                                                                                                                                                                                                                                                                                                                                                                                                                                                                                                                                                                                                                                                                                                                                                                                                                                                                                                                                                                                                                                                                                                                                                                                                                                                                                                                                                                                                                                             | 8                             | Sq. Ft.                                 | Signage Allowed on Parcel:                                | 250               |  |
|                                                                                                                                                                                                                                                                                                                                                                                                                                                                                                                                                                                                                                                                                                                                                                                                                                                                                                                                                                                                                                                                                                                                                                                                                                                                                                                                                                                                                                                                                                                                                                                                                                                                                                                                                                                                                                                                                                                                                                                                                                                    |                               | Sq. Ft.                                 | Building                                                  | Sq. Ft.           |  |
|                                                                                                                                                                                                                                                                                                                                                                                                                                                                                                                                                                                                                                                                                                                                                                                                                                                                                                                                                                                                                                                                                                                                                                                                                                                                                                                                                                                                                                                                                                                                                                                                                                                                                                                                                                                                                                                                                                                                                                                                                                                    |                               | Sq. Ft.                                 | Free-Standing                                             | Sq. Ft.           |  |
| Total Existing:                                                                                                                                                                                                                                                                                                                                                                                                                                                                                                                                                                                                                                                                                                                                                                                                                                                                                                                                                                                                                                                                                                                                                                                                                                                                                                                                                                                                                                                                                                                                                                                                                                                                                                                                                                                                                                                                                                                                                                                                                                    | <u> </u>                      | Sq. Ft.                                 | Total Allowed: <u></u>                                    | <i>≦0</i> Sq. Ft. |  |
| COMMENTS:                                                                                                                                                                                                                                                                                                                                                                                                                                                                                                                                                                                                                                                                                                                                                                                                                                                                                                                                                                                                                                                                                                                                                                                                                                                                                                                                                                                                                                                                                                                                                                                                                                                                                                                                                                                                                                                                                                                                                                                                                                          |                               |                                         |                                                           |                   |  |
| NOTE: No sign may exceed 300 square feet. A separate sign permit is required for each sign. Attach a sketch, to scale, of proposed and existing signage including types, dimensions and lettering. Attach a plot plan, to scale, showing: abutting streets, alleys, easements, driveways, encroachments, property lines, distances from existing buildings to proposed signs and required setbacks. Roof signs shall be manufactured such that no guy wires, braces or supports shall be visible.  I hereby attest that the information on this form and the attached sketches are true and accurate.                                                                                                                                                                                                                                                                                                                                                                                                                                                                                                                                                                                                                                                                                                                                                                                                                                                                                                                                                                                                                                                                                                                                                                                                                                                                                                                                                                                                                                              |                               |                                         |                                                           |                   |  |
| Locald Kocher 6/25/07 Wendy Spun 6/27/07                                                                                                                                                                                                                                                                                                                                                                                                                                                                                                                                                                                                                                                                                                                                                                                                                                                                                                                                                                                                                                                                                                                                                                                                                                                                                                                                                                                                                                                                                                                                                                                                                                                                                                                                                                                                                                                                                                                                                                                                           |                               |                                         |                                                           |                   |  |
| Applicant's Signature                                                                                                                                                                                                                                                                                                                                                                                                                                                                                                                                                                                                                                                                                                                                                                                                                                                                                                                                                                                                                                                                                                                                                                                                                                                                                                                                                                                                                                                                                                                                                                                                                                                                                                                                                                                                                                                                                                                                                                                                                              | Date                          |                                         | ty Development Approval                                   | Date              |  |