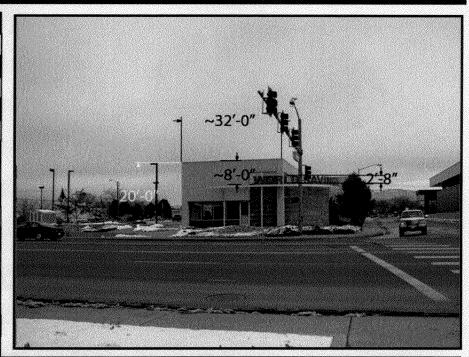

N/A

| World Savings      |                                         |  |  |
|--------------------|-----------------------------------------|--|--|
|                    |                                         |  |  |
| Dimensional Letter | set                                     |  |  |
|                    |                                         |  |  |
| 2'-8"              | -30' N/A                                |  |  |
|                    | 1 4 1 1 1 1 1 1 1 1 1 1 1 1 1 1 1 1 1 1 |  |  |
| 2'-8"              | N/A                                     |  |  |
|                    |                                         |  |  |
| Aluminum           | Aluminum                                |  |  |
|                    |                                         |  |  |
| N/A                | N/A                                     |  |  |
| S                  |                                         |  |  |
| Stucco             | Beige                                   |  |  |
|                    |                                         |  |  |
| ~8*                | ~32'                                    |  |  |
| NA -               |                                         |  |  |