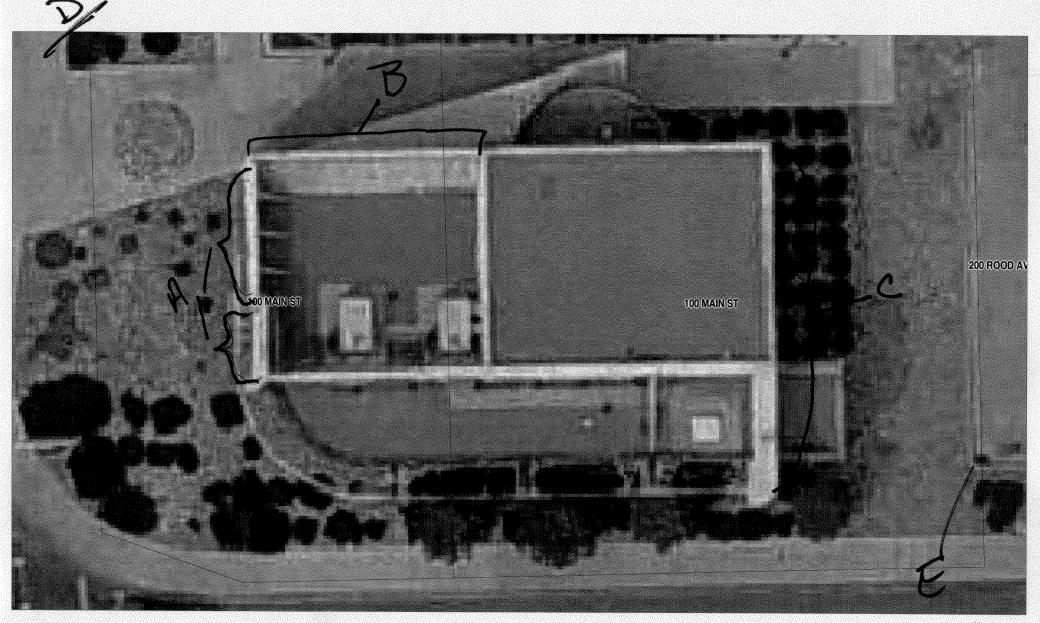

| TAX SCHEDULE 2945 143-13 004                                                                                                                                                                                                                                                                                                                                                                                                                                                                             | , CONTRA  | ACTOR SLEAS FLEST          |               |  |  |
|----------------------------------------------------------------------------------------------------------------------------------------------------------------------------------------------------------------------------------------------------------------------------------------------------------------------------------------------------------------------------------------------------------------------------------------------------------------------------------------------------------|-----------|----------------------------|---------------|--|--|
| BUSINESS NAME WALHOV A BANK CWORLD SAIN                                                                                                                                                                                                                                                                                                                                                                                                                                                                  |           |                            |               |  |  |
| STREET ADDRESS NO MAINS. 81501                                                                                                                                                                                                                                                                                                                                                                                                                                                                           |           | ss 950 Norsa Meno          |               |  |  |
| PROPERTY OWNER WORLD SAYINGS / WACHOVIA.                                                                                                                                                                                                                                                                                                                                                                                                                                                                 | TELEPH    | ONE NO. 970 256-187        | 7             |  |  |
| OWNER ADDRESS 100 MAIN ST. 81501                                                                                                                                                                                                                                                                                                                                                                                                                                                                         | CONTA     | CT PERSON KEVIN MC         | CARNEY        |  |  |
| 1. FLUSH WALL   2 Square Feet per Linear Foot of Building Façade                                                                                                                                                                                                                                                                                                                                                                                                                                         |           |                            |               |  |  |
| [ ] Existing Externally or Internally Illuminated – No Change in Electrical Service [ ] Non-Illuminated                                                                                                                                                                                                                                                                                                                                                                                                  |           |                            |               |  |  |
| (1-4) Area of Proposed Sign: 17.57 Square Feet (1-3) Building Façade: 2.20 Linear Feet (4) Street Frontage: 18.71 Feet (2-4) Height to Top of Sign: 18.71 Feet  Square Feet  Building Facade Direction: North South East West Name of Street: Clearance to Grade: Feet                                                                                                                                                                                                                                   |           |                            |               |  |  |
| EXISTING SIGNAGE/TYPE:                                                                                                                                                                                                                                                                                                                                                                                                                                                                                   |           | FOR OFFICE US              | E ONLY        |  |  |
| ALIGNISTING SIGNS TO BE                                                                                                                                                                                                                                                                                                                                                                                                                                                                                  | _Sq. Ft.  | Signage Allowed on Parcel: |               |  |  |
| Removes.                                                                                                                                                                                                                                                                                                                                                                                                                                                                                                 | _ Sq. Ft. | Building                   | 99.75 Sq. Ft. |  |  |
| West Dide 47.5                                                                                                                                                                                                                                                                                                                                                                                                                                                                                           | Sq. Ft.   | Free-Standing              | 99.75 Sq. Ft. |  |  |
| Total Existing:                                                                                                                                                                                                                                                                                                                                                                                                                                                                                          | _ Sq. Ft. | Total Allowed:             | 144 Sq. Ft.   |  |  |
| COMMENTS: CHANNEL LETTER SIGN FOR NORTH SING OF BULKSING.                                                                                                                                                                                                                                                                                                                                                                                                                                                |           |                            |               |  |  |
| ELECTRICAL WORK TO BE PERFORMEN BY ANDTHER CONTRACTOR                                                                                                                                                                                                                                                                                                                                                                                                                                                    |           |                            |               |  |  |
| <b>NOTE:</b> No sign may exceed 300 square feet. A separate sign permit is required for each sign. Attach a sketch, to scale, of proposed and existing signage including types, dimensions and lettering. Attach a plot plan, to scale, showing: abutting streets, alleys, easements, driveways, encroachments, property lines, distances from existing buildings to proposed signs and required setbacks. Roof signs shall be manufactured such that no guy wires, braces or supports shall be visible. |           |                            |               |  |  |
| I hereby attest that the information on this form and the attached sketches are true and accurate.                                                                                                                                                                                                                                                                                                                                                                                                       |           |                            |               |  |  |
| Jari InCarrey Giston                                                                                                                                                                                                                                                                                                                                                                                                                                                                                     | Wen       | dy Spur                    | 6/28/07       |  |  |
| Applicant's Signature Date                                                                                                                                                                                                                                                                                                                                                                                                                                                                               |           | y Development Approval     | Date          |  |  |

## WE CHINE WIN

Survey ID: WS0227

Golden West/World Savings Financial Center

100 Main St

Grand Junction, CO 81501

613085

Non-Illuminated

Flush -Wall

## City of Grand Junction GIS Master Map ©

Sign Cockrish.