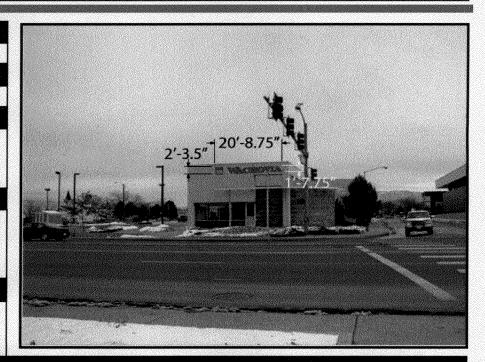

RR

LIL-24B

Si

No

2'-0" Illuminated Letter set with 2'-3 1/2" Logo Box (Linear)

Patch existing sign holes w/caulk or appropriate surface material. Paint wall top to bottom break to break. Request color from LL & if not available field match