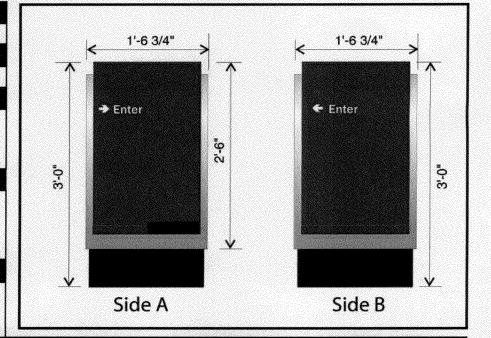

## Sign Permit

Community Development Department 250 North 5<sup>th</sup> Street Grand Junction CO 81501 Phone: (970) 244-1430 FAX (970) 256-4031

| Permit No             |         |
|-----------------------|---------|
| Date Submitted Fee \$ | 6/25/61 |
| Zone $B-2$            |         |