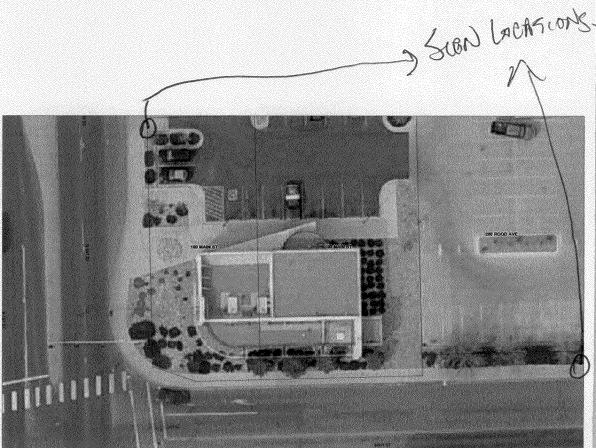

(White: Community Development)

(Yellow: Applicant)

(Pink: Code Enforcement)

Survey ID: WS0227 Golden West/World Savings Financial Center 100 Main St

Grand Junction, CO 81501

613085

Mount Double Pole

**NVENTORY** 

## City of Grand Junction GIS Master Map ©