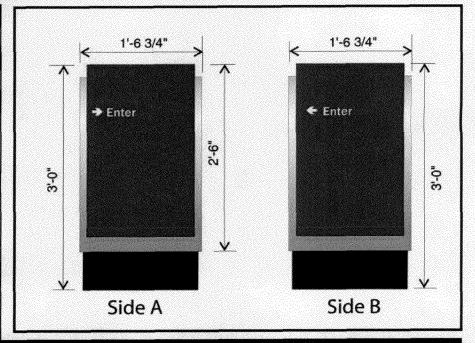

| Enter >          |                    |  |  |
|------------------|--------------------|--|--|
| Existing \$      | Sign Description   |  |  |
| Directional Sign |                    |  |  |
| Heig             |                    |  |  |
| 31"              | 27" N/A            |  |  |
|                  |                    |  |  |
| N/A              | N/A                |  |  |
|                  | Sign Material      |  |  |
| Aluminum         | Aluminum           |  |  |
|                  | Retainer Size      |  |  |
| N/A              | NA                 |  |  |
| Surface Materia  | al Surface Color   |  |  |
| N/A              | N/A                |  |  |
| Available Heigh  | nt Available Width |  |  |
| N/A              | N/A                |  |  |
|                  | Illuminated Type   |  |  |
| No               | Non-Illuminated    |  |  |

Double Faced.

D-36
3'-0" x 1'-8" Double Face Directional

Yes

Signage Text

Side A Copy: > Enter Side B Copy: < Enter

**Recommendation Comments** 

N/A

N/A