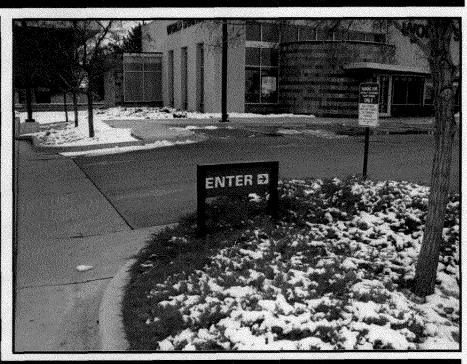

| Enter >          |                    |  |  |
|------------------|--------------------|--|--|
| Existing \$      | Sign Description   |  |  |
| Directional Sign |                    |  |  |
| Heig             |                    |  |  |
| 31"              | 27" N/A            |  |  |
|                  |                    |  |  |
| N/A              | N/A                |  |  |
|                  | Sign Material      |  |  |
| Aluminum         | Aluminum           |  |  |
|                  | Retainer Size      |  |  |
| N/A              | NA                 |  |  |
| Surface Materia  | al Surface Color   |  |  |
| N/A              | N/A                |  |  |
| Available Heigh  | nt Available Width |  |  |
| N/A              | N/A                |  |  |
|                  | Illuminated Type   |  |  |
| No               | Non-Illuminated    |  |  |

Double Faced.

D-36
3'-0" x 1'-8" Double Face Directional

Yes

Signage Text

Side A Copy: > Enter Side B Copy: < Enter

**Recommendation Comments** 

N/A

N/A