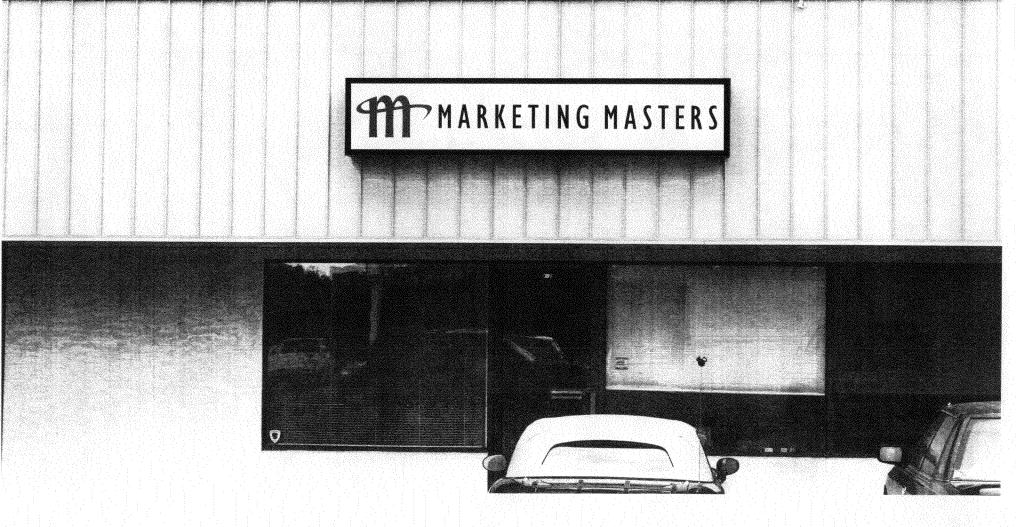

| COLORADO                                                                                                                                                                                                                                                                                                                                                                                                                                                                                                                                                                                              | Sign Perm<br>Community Development Dep<br>250 North 5 <sup>th</sup> Street<br>Grand Junction CO 81501<br>Phone: (970) 244-1430 FAX (97 | artment                                            | Permit No<br>Date Submitted $5/25/07$<br>Fee $\frac{35}{6}$<br>Zone $6-1$                                                                                                      |  |
|-------------------------------------------------------------------------------------------------------------------------------------------------------------------------------------------------------------------------------------------------------------------------------------------------------------------------------------------------------------------------------------------------------------------------------------------------------------------------------------------------------------------------------------------------------------------------------------------------------|----------------------------------------------------------------------------------------------------------------------------------------|----------------------------------------------------|--------------------------------------------------------------------------------------------------------------------------------------------------------------------------------|--|
| TAX SCHEDULE <u>2945 -112-00 028</u><br>BUSINESS NAME <u>MARILETING MASTERS</u><br>STREET ADDRESS <u>104 ORCHARD SUTTEB</u><br>PROPERTY OWNER <u>Brach ENTEPTISES</u><br>OWNER ADDRESS                                                                                                                                                                                                                                                                                                                                                                                                                |                                                                                                                                        | <u>B</u><br>LICENS<br>ADDRE<br>TELEPH              | CONTRACTOR <u>THE SIGN</u> SMITH, LLC<br>LICENSE NO. <u>2071</u> D99<br>ADDRESS <u>STOE CIL</u> # <u>3</u><br>TELEPHONE NO. <u>970</u> 244-9197<br>CONTACT PERSON <u>ERNIE</u> |  |
| Image: Second system 2 Square Feet per Linear Foot of Building Façade   Image: Second system 2 Square Feet per Linear Foot of Building Façade   Image: Second system 2 Square Feet per Linear Foot of Building Facade   Image: Second system 2 Square Feet per Linear Foot of Building Facade   Image: Second system 2 Square Feet per Linear Foot of Building Facade   Image: Second system 0.5 Square Feet per each Linear Foot of Building Facade   Image: Second system 2 Traffic Lanes - 0.75 Square Feet x Street Frontage   Image: A or more Traffic Lanes - 1.5 Square Feet x Street Frontage |                                                                                                                                        |                                                    |                                                                                                                                                                                |  |
| Existing Externally or Internally Illuminated – No Change in Electrical Service [] Non-Illuminated                                                                                                                                                                                                                                                                                                                                                                                                                                                                                                    |                                                                                                                                        |                                                    |                                                                                                                                                                                |  |
| (4) Street Frontage: <u>300</u> Linear Feet Name of Street                                                                                                                                                                                                                                                                                                                                                                                                                                                                                                                                            |                                                                                                                                        |                                                    | Facade Direction: North South East West<br>Street:                                                                                                                             |  |
| EXISTING SIGNAGE/TY<br>FLUGH WALL                                                                                                                                                                                                                                                                                                                                                                                                                                                                                                                                                                     | SI STREETSIDE 19                                                                                                                       | 16 Sq. Ft.                                         | FOR OFFICE USE ONLY<br>Signage Allowed on Parcel:                                                                                                                              |  |
| FLUSH WALL OF<br>FREE STANDIN<br>210 ON 1ST<br>BM                                                                                                                                                                                                                                                                                                                                                                                                                                                                                                                                                     | 16                                                                                                                                     | $\frac{52}{94}$ Sq. Ft.<br>$\frac{42}{94}$ Sq. Ft. | Building <u>340</u> Sq. Ft.<br>Free-Standing <u>450</u> Sq. Ft.<br>Total Allowed: <del>2150</del> Sq. Ft.                                                                      |  |