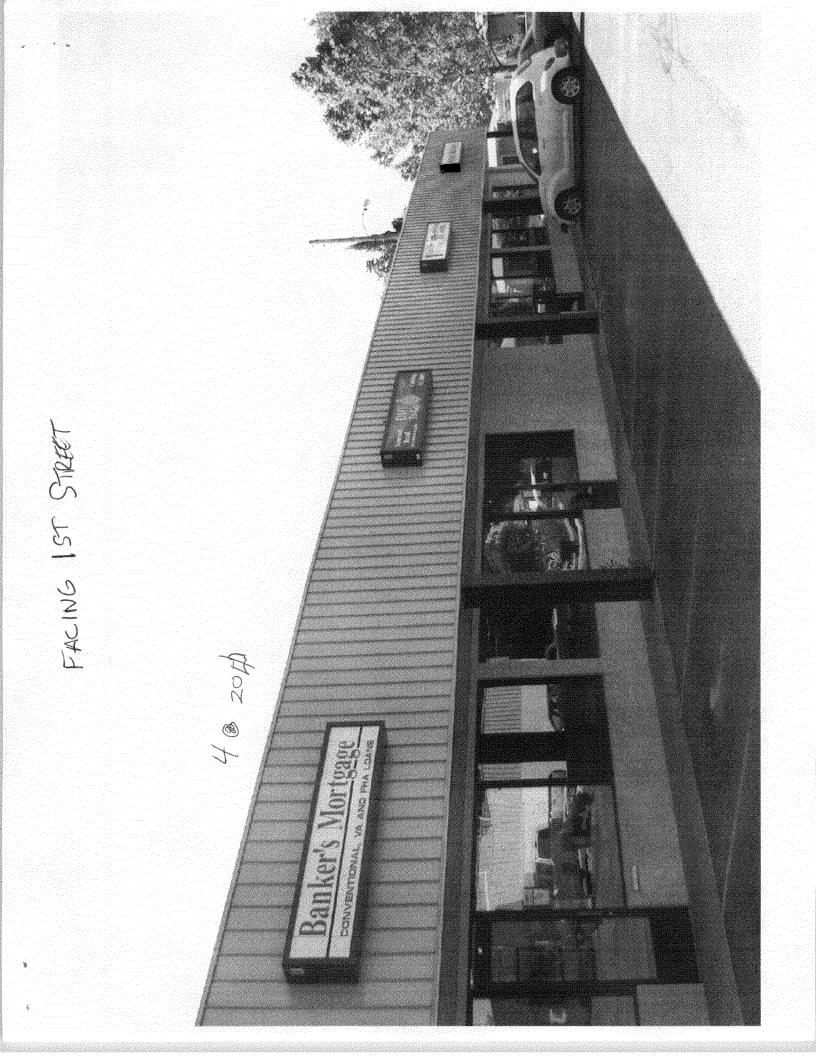

| COLORADO                                                                                                                                                                                                                                                                                                                                                                                                                                                                                                                                                                                              | Sign Perm<br>Community Development Dep<br>250 North 5 <sup>th</sup> Street<br>Grand Junction CO 81501<br>Phone: (970) 244-1430 FAX (97 | artment                                            | Permit No<br>Date Submitted $5/25/07$<br>Fee $\frac{35}{6}$<br>Zone $6-1$                                                                                                      |  |
|-------------------------------------------------------------------------------------------------------------------------------------------------------------------------------------------------------------------------------------------------------------------------------------------------------------------------------------------------------------------------------------------------------------------------------------------------------------------------------------------------------------------------------------------------------------------------------------------------------|----------------------------------------------------------------------------------------------------------------------------------------|----------------------------------------------------|--------------------------------------------------------------------------------------------------------------------------------------------------------------------------------|--|
| TAX SCHEDULE <u>2945 -112-00 028</u><br>BUSINESS NAME <u>MARILETING MASTERS</u><br>STREET ADDRESS <u>104 ORCHARD SUTTEB</u><br>PROPERTY OWNER <u>Brach ENTEPTISES</u><br>OWNER ADDRESS                                                                                                                                                                                                                                                                                                                                                                                                                |                                                                                                                                        | <u>B</u><br>LICENS<br>ADDRE<br>TELEPH              | CONTRACTOR <u>THE SIGN</u> SMITH, LLC<br>LICENSE NO. <u>2071</u> D99<br>ADDRESS <u>STOE CIL</u> # <u>3</u><br>TELEPHONE NO. <u>970</u> 244-9197<br>CONTACT PERSON <u>ERNIE</u> |  |
| Image: Second system 2 Square Feet per Linear Foot of Building Façade   Image: Second system 2 Square Feet per Linear Foot of Building Façade   Image: Second system 2 Square Feet per Linear Foot of Building Facade   Image: Second system 2 Square Feet per Linear Foot of Building Facade   Image: Second system 2 Square Feet per Linear Foot of Building Facade   Image: Second system 0.5 Square Feet per each Linear Foot of Building Facade   Image: Second system 2 Traffic Lanes - 0.75 Square Feet x Street Frontage   Image: A or more Traffic Lanes - 1.5 Square Feet x Street Frontage |                                                                                                                                        |                                                    |                                                                                                                                                                                |  |
| Existing Externally or Internally Illuminated – No Change in Electrical Service [] Non-Illuminated                                                                                                                                                                                                                                                                                                                                                                                                                                                                                                    |                                                                                                                                        |                                                    |                                                                                                                                                                                |  |
| (4) Street Frontage: <u>300</u> Linear Feet Name of Street                                                                                                                                                                                                                                                                                                                                                                                                                                                                                                                                            |                                                                                                                                        |                                                    | Facade Direction: North South East West<br>Street:                                                                                                                             |  |
| EXISTING SIGNAGE/TY<br>FLUGH WALL                                                                                                                                                                                                                                                                                                                                                                                                                                                                                                                                                                     | SI STREETSIDE 19                                                                                                                       | 16 Sq. Ft.                                         | FOR OFFICE USE ONLY<br>Signage Allowed on Parcel:                                                                                                                              |  |
| FLUSH WALL OF<br>FREE STANDIN<br>210 ON 1ST<br>BM                                                                                                                                                                                                                                                                                                                                                                                                                                                                                                                                                     | 16                                                                                                                                     | $\frac{52}{94}$ Sq. Ft.<br>$\frac{42}{94}$ Sq. Ft. | Building <u>340</u> Sq. Ft.<br>Free-Standing <u>450</u> Sq. Ft.<br>Total Allowed: <del>2150</del> Sq. Ft.                                                                      |  |