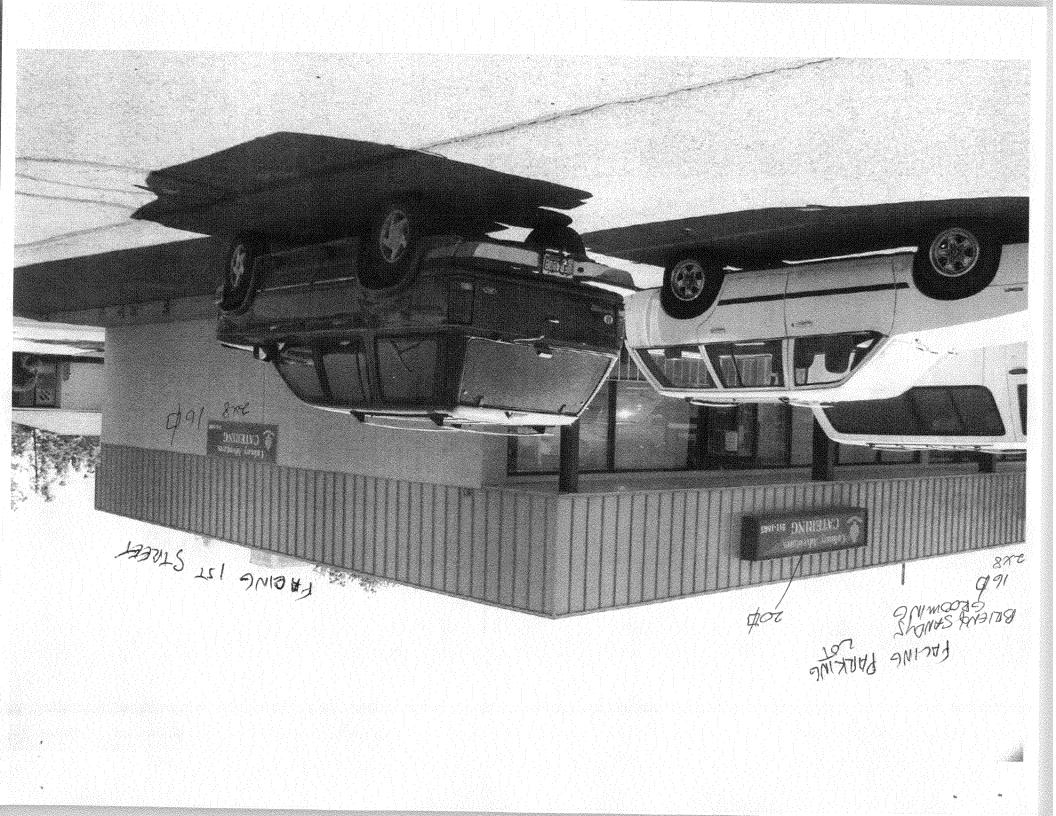

| COLORADO                                                                                                                                                                                                                                                                                                                                                                                                                                                                                                                                                                                              | Sign Perm<br>Community Development Dep<br>250 North 5 <sup>th</sup> Street<br>Grand Junction CO 81501<br>Phone: (970) 244-1430 FAX (97 | artment                                            | Permit No<br>Date Submitted $5/25/07$<br>Fee $\frac{35}{6}$<br>Zone $6-1$                                                                                                      |  |
|-------------------------------------------------------------------------------------------------------------------------------------------------------------------------------------------------------------------------------------------------------------------------------------------------------------------------------------------------------------------------------------------------------------------------------------------------------------------------------------------------------------------------------------------------------------------------------------------------------|----------------------------------------------------------------------------------------------------------------------------------------|----------------------------------------------------|--------------------------------------------------------------------------------------------------------------------------------------------------------------------------------|--|
| TAX SCHEDULE <u>2945 -112-00 028</u><br>BUSINESS NAME <u>MARILETING MASTERS</u><br>STREET ADDRESS <u>104 ORCHARD SUTTEB</u><br>PROPERTY OWNER <u>Brach ENTEPTISES</u><br>OWNER ADDRESS                                                                                                                                                                                                                                                                                                                                                                                                                |                                                                                                                                        | <u>B</u><br>LICENS<br>ADDRE<br>TELEPH              | CONTRACTOR <u>THE SIGN</u> SMITH, LLC<br>LICENSE NO. <u>2071</u> D99<br>ADDRESS <u>STOE CIL</u> # <u>3</u><br>TELEPHONE NO. <u>970</u> 244-9197<br>CONTACT PERSON <u>ERNIE</u> |  |
| Image: Second system 2 Square Feet per Linear Foot of Building Façade   Image: Second system 2 Square Feet per Linear Foot of Building Façade   Image: Second system 2 Square Feet per Linear Foot of Building Facade   Image: Second system 2 Square Feet per Linear Foot of Building Facade   Image: Second system 2 Square Feet per Linear Foot of Building Facade   Image: Second system 0.5 Square Feet per each Linear Foot of Building Facade   Image: Second system 2 Traffic Lanes - 0.75 Square Feet x Street Frontage   Image: A or more Traffic Lanes - 1.5 Square Feet x Street Frontage |                                                                                                                                        |                                                    |                                                                                                                                                                                |  |
| Existing Externally or Internally Illuminated – No Change in Electrical Service [] Non-Illuminated                                                                                                                                                                                                                                                                                                                                                                                                                                                                                                    |                                                                                                                                        |                                                    |                                                                                                                                                                                |  |
| (4) Street Frontage: <u>300</u> Linear Feet Name of Street                                                                                                                                                                                                                                                                                                                                                                                                                                                                                                                                            |                                                                                                                                        |                                                    | Facade Direction: North South East West<br>Street:                                                                                                                             |  |
| EXISTING SIGNAGE/TY<br>FLUGH WALL                                                                                                                                                                                                                                                                                                                                                                                                                                                                                                                                                                     | SI STREETSIDE 19                                                                                                                       | 16 Sq. Ft.                                         | FOR OFFICE USE ONLY<br>Signage Allowed on Parcel:                                                                                                                              |  |
| FLUSH WALL OF<br>FREE STANDIN<br>210 ON 1ST<br>BM                                                                                                                                                                                                                                                                                                                                                                                                                                                                                                                                                     | 16                                                                                                                                     | $\frac{52}{94}$ Sq. Ft.<br>$\frac{42}{94}$ Sq. Ft. | Building <u>340</u> Sq. Ft.<br>Free-Standing <u>450</u> Sq. Ft.<br>Total Allowed: <del>2150</del> Sq. Ft.                                                                      |  |