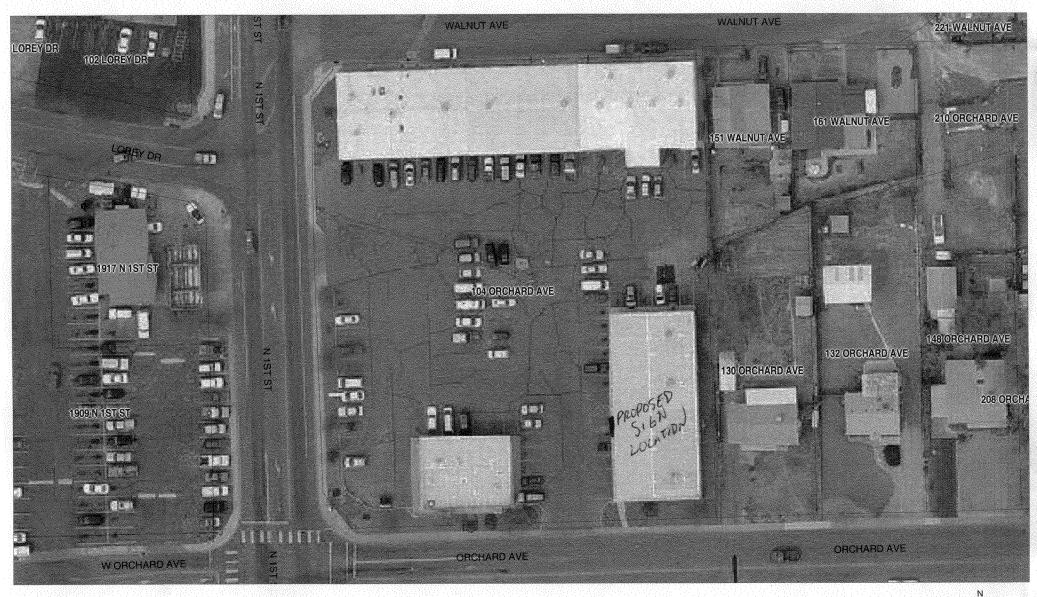

| COLORADO                                                                                                                                                                                                                                                                                                                                                                                                                                                                                                                                                                                              | Sign Perm<br>Community Development Dep<br>250 North 5 <sup>th</sup> Street<br>Grand Junction CO 81501<br>Phone: (970) 244-1430 FAX (97 | artment                                            | Permit No<br>Date Submitted $5/25/07$<br>Fee $\frac{35}{6}$<br>Zone $6-1$                                                                                                      |  |
|-------------------------------------------------------------------------------------------------------------------------------------------------------------------------------------------------------------------------------------------------------------------------------------------------------------------------------------------------------------------------------------------------------------------------------------------------------------------------------------------------------------------------------------------------------------------------------------------------------|----------------------------------------------------------------------------------------------------------------------------------------|----------------------------------------------------|--------------------------------------------------------------------------------------------------------------------------------------------------------------------------------|--|
| TAX SCHEDULE <u>2945 -112-00 028</u><br>BUSINESS NAME <u>MARILETING MASTERS</u><br>STREET ADDRESS <u>104 ORCHARD SUTTEB</u><br>PROPERTY OWNER <u>Brach ENTEPTISES</u><br>OWNER ADDRESS                                                                                                                                                                                                                                                                                                                                                                                                                |                                                                                                                                        | <u>B</u><br>LICENS<br>ADDRE<br>TELEPH              | CONTRACTOR <u>THE SIGN</u> SMITH, LLC<br>LICENSE NO. <u>2071</u> D99<br>ADDRESS <u>STOE CIL</u> # <u>3</u><br>TELEPHONE NO. <u>970</u> 244-9197<br>CONTACT PERSON <u>ERNIE</u> |  |
| Image: Second system 2 Square Feet per Linear Foot of Building Façade   Image: Second system 2 Square Feet per Linear Foot of Building Façade   Image: Second system 2 Square Feet per Linear Foot of Building Facade   Image: Second system 2 Square Feet per Linear Foot of Building Facade   Image: Second system 2 Square Feet per Linear Foot of Building Facade   Image: Second system 0.5 Square Feet per each Linear Foot of Building Facade   Image: Second system 2 Traffic Lanes - 0.75 Square Feet x Street Frontage   Image: A or more Traffic Lanes - 1.5 Square Feet x Street Frontage |                                                                                                                                        |                                                    |                                                                                                                                                                                |  |
| Existing Externally or Internally Illuminated – No Change in Electrical Service [] Non-Illuminated                                                                                                                                                                                                                                                                                                                                                                                                                                                                                                    |                                                                                                                                        |                                                    |                                                                                                                                                                                |  |
| (4) Street Frontage: <u>300</u> Linear Feet Name of Street                                                                                                                                                                                                                                                                                                                                                                                                                                                                                                                                            |                                                                                                                                        |                                                    | Facade Direction: North South East West<br>Street:                                                                                                                             |  |
| EXISTING SIGNAGE/TY<br>FLUGH WALL                                                                                                                                                                                                                                                                                                                                                                                                                                                                                                                                                                     | SI STREETSIDE 19                                                                                                                       | 16 Sq. Ft.                                         | FOR OFFICE USE ONLY<br>Signage Allowed on Parcel:                                                                                                                              |  |
| FLUSH WALL OF<br>FREE STANDIN<br>210 ON 1ST<br>BM                                                                                                                                                                                                                                                                                                                                                                                                                                                                                                                                                     | 16                                                                                                                                     | $\frac{52}{94}$ Sq. Ft.<br>$\frac{42}{94}$ Sq. Ft. | Building <u>340</u> Sq. Ft.<br>Free-Standing <u>450</u> Sq. Ft.<br>Total Allowed: <del>2150</del> Sq. Ft.                                                                      |  |

**NOTE:** No sign may exceed 300 square feet. A separate sign permit is required for each sign. Attach a sketch, to scale, of proposed and existing signage including types, dimensions and lettering. Attach a plot plan, to scale, showing: abutting streets, alleys, easements, driveways, encroachments, property lines, distances from existing buildings to proposed signs and required setbacks. Roof signs shall be manufactured such that no guy wires, braces or supports shall be visible.