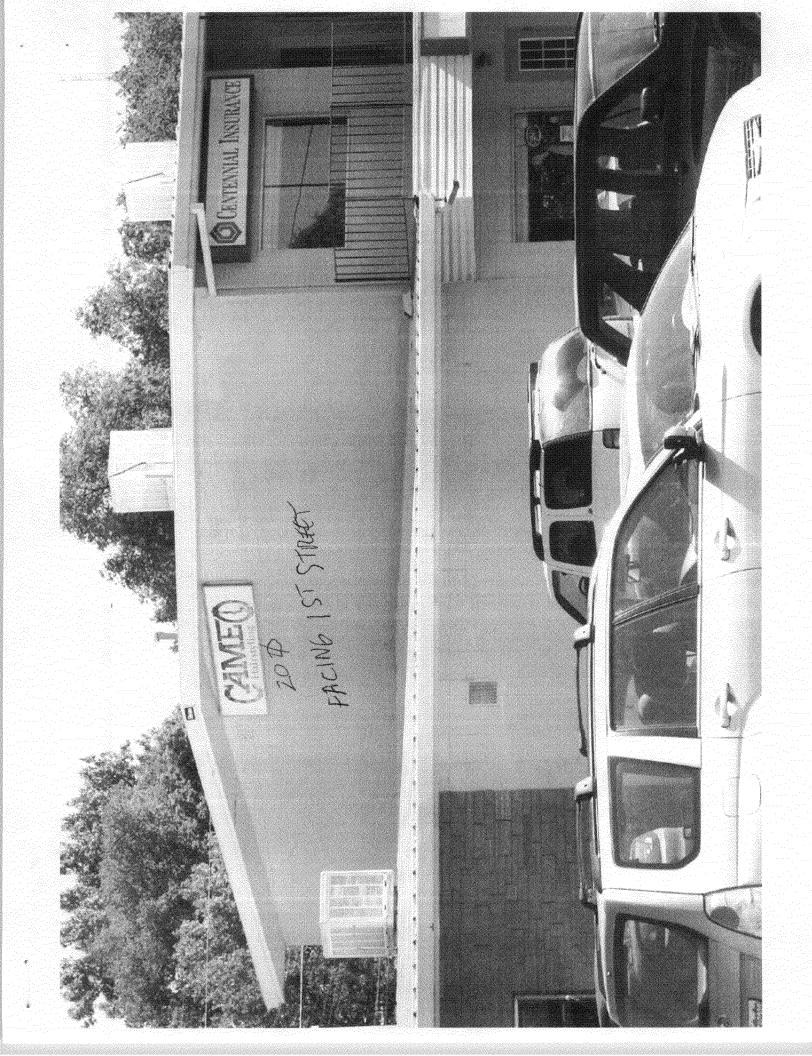

| COLORADO                                                                                                                                                                                                                                                                                                                                                                                                                                                                                                                                                                                              | Sign Perm<br>Community Development Dep<br>250 North 5 <sup>th</sup> Street<br>Grand Junction CO 81501<br>Phone: (970) 244-1430 FAX (97 | artment                                            | Permit No<br>Date Submitted $5/25/07$<br>Fee $\frac{35}{6}$<br>Zone $6-1$                                                                                                      |  |
|-------------------------------------------------------------------------------------------------------------------------------------------------------------------------------------------------------------------------------------------------------------------------------------------------------------------------------------------------------------------------------------------------------------------------------------------------------------------------------------------------------------------------------------------------------------------------------------------------------|----------------------------------------------------------------------------------------------------------------------------------------|----------------------------------------------------|--------------------------------------------------------------------------------------------------------------------------------------------------------------------------------|--|
| TAX SCHEDULE <u>2945 -112-00 028</u><br>BUSINESS NAME <u>MARILETING MASTERS</u><br>STREET ADDRESS <u>104 ORCHARD SUTTEB</u><br>PROPERTY OWNER <u>Brach ENTEPTISES</u><br>OWNER ADDRESS                                                                                                                                                                                                                                                                                                                                                                                                                |                                                                                                                                        | <u>B</u><br>LICENS<br>ADDRE<br>TELEPH              | CONTRACTOR <u>THE SIGN</u> SMITH, LLC<br>LICENSE NO. <u>2071</u> D99<br>ADDRESS <u>STOE CIL</u> # <u>3</u><br>TELEPHONE NO. <u>970</u> 244-9197<br>CONTACT PERSON <u>ERNIE</u> |  |
| Image: Second system 2 Square Feet per Linear Foot of Building Façade   Image: Second system 2 Square Feet per Linear Foot of Building Façade   Image: Second system 2 Square Feet per Linear Foot of Building Facade   Image: Second system 2 Square Feet per Linear Foot of Building Facade   Image: Second system 2 Square Feet per Linear Foot of Building Facade   Image: Second system 0.5 Square Feet per each Linear Foot of Building Facade   Image: Second system 2 Traffic Lanes - 0.75 Square Feet x Street Frontage   Image: A or more Traffic Lanes - 1.5 Square Feet x Street Frontage |                                                                                                                                        |                                                    |                                                                                                                                                                                |  |
| Existing Externally or Internally Illuminated – No Change in Electrical Service [] Non-Illuminated                                                                                                                                                                                                                                                                                                                                                                                                                                                                                                    |                                                                                                                                        |                                                    |                                                                                                                                                                                |  |
| (4) Street Frontage: <u>300</u> Linear Feet Name of Street                                                                                                                                                                                                                                                                                                                                                                                                                                                                                                                                            |                                                                                                                                        |                                                    | Facade Direction: North South East West<br>Street:                                                                                                                             |  |
| EXISTING SIGNAGE/TY<br>FLUGH WALL                                                                                                                                                                                                                                                                                                                                                                                                                                                                                                                                                                     | SI STREETSIDE 19                                                                                                                       | 16 Sq. Ft.                                         | FOR OFFICE USE ONLY<br>Signage Allowed on Parcel:                                                                                                                              |  |
| FLUSH WALL OF<br>FREE STANDIN<br>210 ON 1ST<br>BM                                                                                                                                                                                                                                                                                                                                                                                                                                                                                                                                                     | 16                                                                                                                                     | $\frac{52}{94}$ Sq. Ft.<br>$\frac{42}{94}$ Sq. Ft. | Building <u>340</u> Sq. Ft.<br>Free-Standing <u>450</u> Sq. Ft.<br>Total Allowed: <del>2150</del> Sq. Ft.                                                                      |  |