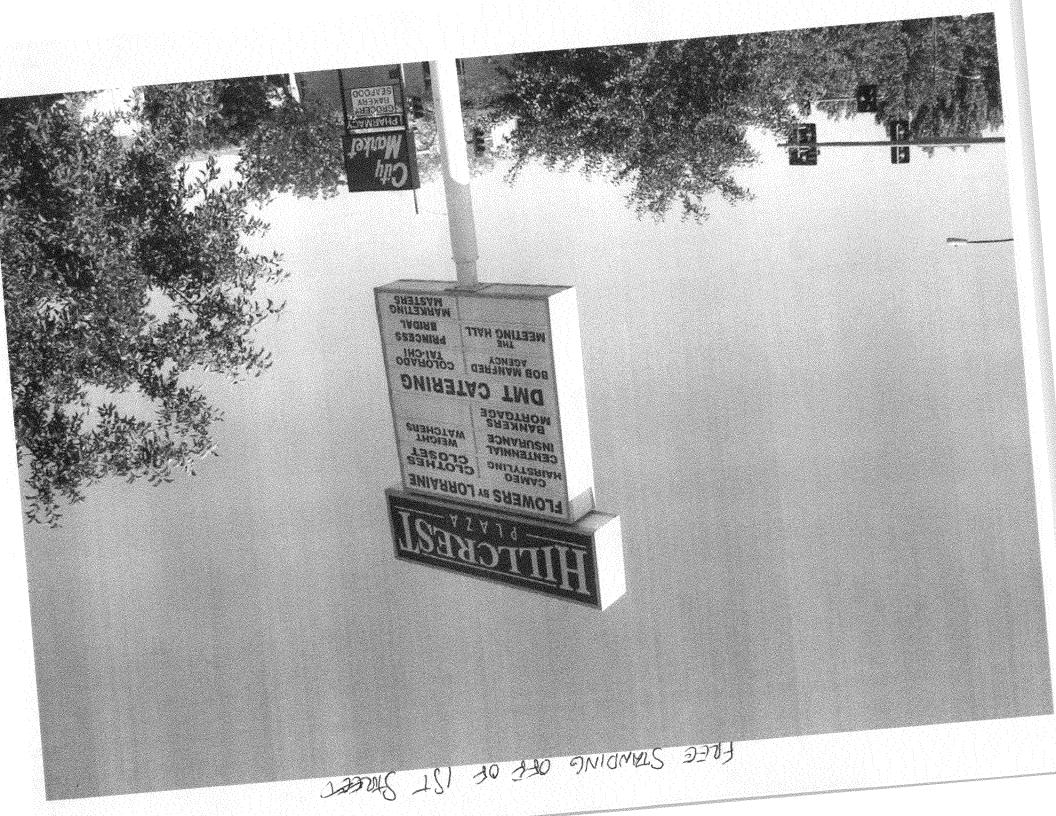

| COLORADO                                                                                                                                                                                                                                                                                                                                                                                                                                                                                                                                                                                              | Sign Perm<br>Community Development Dep<br>250 North 5 <sup>th</sup> Street<br>Grand Junction CO 81501<br>Phone: (970) 244-1430 FAX (97 | artment                                            | Permit No<br>Date Submitted $5/25/07$<br>Fee $\frac{35}{6}$<br>Zone $6-1$                                                                                                      |  |
|-------------------------------------------------------------------------------------------------------------------------------------------------------------------------------------------------------------------------------------------------------------------------------------------------------------------------------------------------------------------------------------------------------------------------------------------------------------------------------------------------------------------------------------------------------------------------------------------------------|----------------------------------------------------------------------------------------------------------------------------------------|----------------------------------------------------|--------------------------------------------------------------------------------------------------------------------------------------------------------------------------------|--|
| TAX SCHEDULE <u>2945 -112-00 028</u><br>BUSINESS NAME <u>MARILETING MASTERS</u><br>STREET ADDRESS <u>104 ORCHARD SUTTEB</u><br>PROPERTY OWNER <u>Brach ENTEPTISES</u><br>OWNER ADDRESS                                                                                                                                                                                                                                                                                                                                                                                                                |                                                                                                                                        | <u>B</u><br>LICENS<br>ADDRE<br>TELEPH              | CONTRACTOR <u>THE SIGN</u> SMITH, LLC<br>LICENSE NO. <u>2071</u> D99<br>ADDRESS <u>STOE CIL</u> # <u>3</u><br>TELEPHONE NO. <u>970</u> 244-9197<br>CONTACT PERSON <u>ERNIE</u> |  |
| Image: Second system 2 Square Feet per Linear Foot of Building Façade   Image: Second system 2 Square Feet per Linear Foot of Building Façade   Image: Second system 2 Square Feet per Linear Foot of Building Facade   Image: Second system 2 Square Feet per Linear Foot of Building Facade   Image: Second system 2 Square Feet per Linear Foot of Building Facade   Image: Second system 0.5 Square Feet per each Linear Foot of Building Facade   Image: Second system 2 Traffic Lanes - 0.75 Square Feet x Street Frontage   Image: A or more Traffic Lanes - 1.5 Square Feet x Street Frontage |                                                                                                                                        |                                                    |                                                                                                                                                                                |  |
| Existing Externally or Internally Illuminated – No Change in Electrical Service [] Non-Illuminated                                                                                                                                                                                                                                                                                                                                                                                                                                                                                                    |                                                                                                                                        |                                                    |                                                                                                                                                                                |  |
| (4) Street Frontage: <u>300</u> Linear Feet Name of Street                                                                                                                                                                                                                                                                                                                                                                                                                                                                                                                                            |                                                                                                                                        |                                                    | Facade Direction: North South East West<br>Street:                                                                                                                             |  |
| EXISTING SIGNAGE/TY<br>FLUGH WALL                                                                                                                                                                                                                                                                                                                                                                                                                                                                                                                                                                     | SI STREETSIDE 19                                                                                                                       | 16 Sq. Ft.                                         | FOR OFFICE USE ONLY<br>Signage Allowed on Parcel:                                                                                                                              |  |
| FLUSH WALL OF<br>FREE STANDIN<br>210 ON 1ST<br>BM                                                                                                                                                                                                                                                                                                                                                                                                                                                                                                                                                     | 16                                                                                                                                     | $\frac{52}{94}$ Sq. Ft.<br>$\frac{42}{94}$ Sq. Ft. | Building <u>340</u> Sq. Ft.<br>Free-Standing <u>450</u> Sq. Ft.<br>Total Allowed: <del>2150</del> Sq. Ft.                                                                      |  |