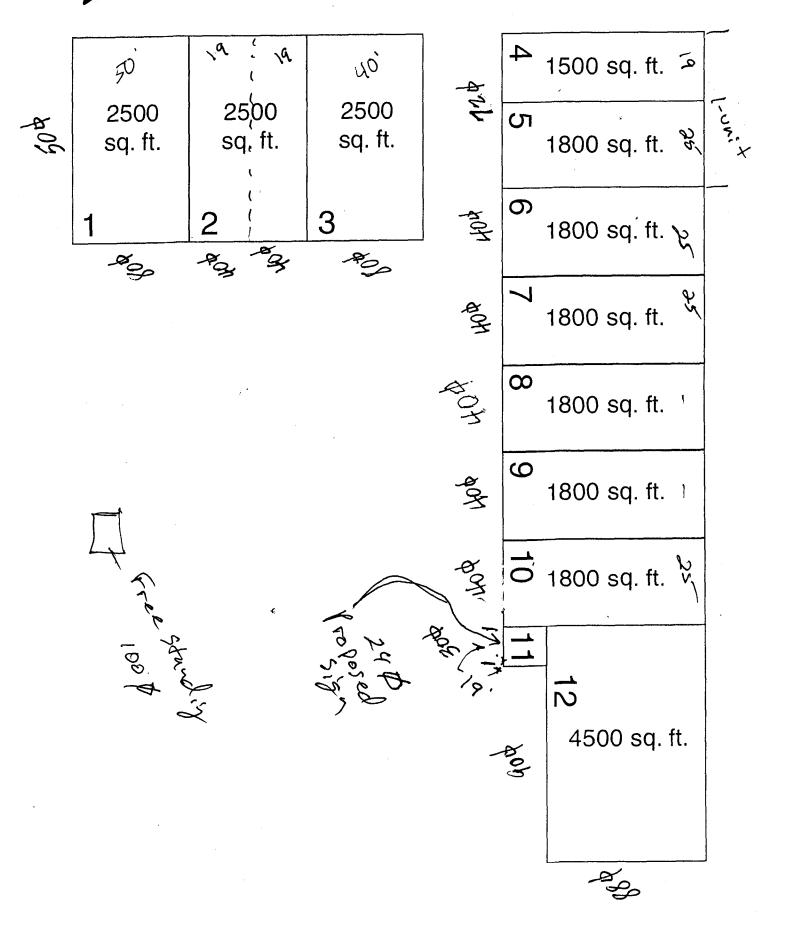

| Grand Junction<br>COLORADO<br>COLORADO<br>COLORADO<br>COLORADO<br>COLORADO<br>COLORADO<br>COLORADO<br>COLORADO<br>COLORADO<br>COLORADO<br>COLORADO<br>COLORADO<br>COLORADO<br>COLORADO<br>COLORADO<br>COLORADO<br>COLORADO<br>COLORADO<br>COLORADO<br>COLORADO<br>COLORADO<br>COLORADO<br>COLORADO<br>COLORADO<br>COLORADO<br>COLORADO<br>COLORADO<br>COLORADO<br>COLORADO<br>COLORADO<br>COLORADO<br>COLORADO<br>COLORADO<br>COLORADO<br>COLORADO<br>COLORADO<br>COLORADO<br>COLORADO<br>COLORADO<br>COLORADO<br>COLORADO<br>COLORADO<br>COLORADO<br>COLORADO<br>COLORADO<br>COLORADO<br>COLORADO<br>COLORADO<br>COLORADO<br>COLORADO<br>COLORADO<br>COLORADO<br>COLORADO<br>COLORADO<br>COLORADO<br>COLORADO<br>COLORADO<br>COLORADO<br>COLORADO<br>COLORADO<br>COLORADO<br>COLORADO<br>COLORADO<br>COLORADO<br>COMUNITA<br>COMUNITA<br>COMUNITA<br>COMUNITA<br>COMUNITA<br>COMUNITA<br>COMUNITA<br>COMUNITA<br>COMUNITA<br>COMUNITA<br>COMUNITA<br>COMUNITA<br>COMUNITA<br>COMUNITA<br>COMUNITA<br>COMUNITA<br>COMUNITA<br>COMUNITA<br>COMUNITA<br>COMUNITA<br>COMUNITA<br>COLORADO<br>COLORADO<br>COLORADO<br>COLORADO<br>COLORADO<br>COLORADO<br>COLORADO<br>COLORADO<br>COLORADO<br>COLORADO<br>COLORADO<br>COLORADO<br>COLORADO<br>COLORADO<br>COLORADO<br>COLORADO<br>COLORADO<br>COLORADO<br>COLORADO<br>COLORADO<br>COLORADO<br>COLORADO<br>COLORADO<br>COLORADO<br>COLORADO<br>COLORADO<br>COLORADO<br>COLORADO<br>COLORADO<br>COLORADO<br>COLORADO<br>COLORADO<br>COLORADO<br>COLORADO<br>COLORADO<br>COLORADO<br>COLORADO<br>COLORADO<br>COLORADO<br>COLORADO<br>COLORADO<br>COLORADO<br>COLORADO<br>COLORADO<br>COLORADO<br>COLORADO<br>COLORADO<br>COLORADO<br>COLORADO<br>COLORADO<br>COLORADO<br>COLORADO<br>COLORADO<br>COLORADO<br>COLORADO<br>COLORADO<br>COLORADO<br>COLORADO<br>COLORADO<br>COLORADO<br>COLORADO<br>COLORADO<br>COLORADO<br>COLORADO<br>COLORADO<br>COLORADO<br>COLORADO<br>COLORADO<br>COLORADO<br>COLORADO<br>COLORADO<br>COLORADO<br>COLORADO<br>COLORADO<br>COLORADO<br>COLORADO<br>COLORADO<br>COLORADO<br>COLORADO<br>COLORADO<br>COLORADO<br>COLORADO<br>COLORADO<br>COLORADO<br>COLORADO<br>COLORADO<br>COLORADO<br>COLORADO<br>COLORADO<br>COLORADO<br>COLORADO<br>COLORADO<br>COLORADO<br>COLORADO<br>COLORADO<br>COLORADO<br>COLORADO<br>COLORADO<br>COLORADO<br>COLORADO<br>COLORADO<br>COLORADO<br>COLORADO<br>COLORADO<br>COLORADO<br>COLORADO<br>COLORADO<br>COLORADO<br>COLORADO<br>COLORADO<br>COLORADO<br>COLORADO<br>COLORADO<br>COLORADO<br>COLORADO<br>COLORADO<br>COLORADO<br>COLORADO<br>COLORADO<br>COLORADO<br>COLORADO<br>COLORADO<br>COLORADO<br>COLORADO<br>COLORADO<br>COLORADO<br>COLORADO<br>COLORADO<br>COLORADO<br>COLORADO<br>COLORADO<br>COLORADO<br>COLORADO<br>COLORADO<br>COLORADO<br>COLORADO<br>COLORADO<br>COLORADO<br>COLORADO<br>COLORADO<br>COLORA | Fee $\frac{35.00}{\text{Zone}(-1)}$                                                                                                                                                                                                           |
|--------------------------------------------------------------------------------------------------------------------------------------------------------------------------------------------------------------------------------------------------------------------------------------------------------------------------------------------------------------------------------------------------------------------------------------------------------------------------------------------------------------------------------------------------------------------------------------------------------------------------------------------------------------------------------------------------------------------------------------------------------------------------------------------------------------------------------------------------------------------------------------------------------------------------------------------------------------------------------------------------------------------------------------------------------------------------------------------------------------------------------------------------------------------------------------------------------------------------------------------------------------------------------------------------------------------------------------------------------------------------------------------------------------------------------------------------------------------------------------------------------------------------------------------------------------------------------------------------------------------------------------------------------------------------------------------------------------------------------------------------------------------------------------------------------------------------------------------------------------------------------------------------------------------------------------------------------------------------------------------------------------------------------------------------------------------------------------------------------------------------------------------------------------------------------------------------------------------------------------------------------------------------------------------------------------------------------------------------------------------------------------------------------------------------------------------------------------------------------------------------------------------------------------------------------------------------------------------------------------------------------------------------------------------------------------------------------------------------------------------------------------------------------------------------------------------------------------|-----------------------------------------------------------------------------------------------------------------------------------------------------------------------------------------------------------------------------------------------|
| TAX SCHEDULE <u>2945 - 151 - 23 - 011</u><br>BUSINESS NAME <u>Amesican Eagle Coins</u><br>STREET ADDRESS <u>200W. Grand Avett</u><br>PROPERTY OWNER <u>Merrit</u><br>OWNER ADDRESS                                                                                                                                                                                                                                                                                                                                                                                                                                                                                                                                                                                                                                                                                                                                                                                                                                                                                                                                                                                                                                                                                                                                                                                                                                                                                                                                                                                                                                                                                                                                                                                                                                                                                                                                                                                                                                                                                                                                                                                                                                                                                                                                                                                                                                                                                                                                                                                                                                                                                                                                                                                                                                                   | CONTRACTOR BUD'S Signs<br>LICENSE NO. 2070/7/<br>ADDRESS 1055 Ute Ave.<br>TELEPHONE NO. 245-7200<br>CONTACT PERSON 7000                                                                                                                       |
| 1. FLUSH WALL2 Square Feet per Linear FooFace change only on items 2, 3 & 42 Square Feet per Linear FooI ] 2. ROOF2 Square Feet per Linear Foo[ ] 3. PROJECTING0.5 Square Feet per each Linear[ ] 4. FREE-STANDING2 Traffic Lanes - 0.75 Square4 or more Traffic Lanes - 1.5                                                                                                                                                                                                                                                                                                                                                                                                                                                                                                                                                                                                                                                                                                                                                                                                                                                                                                                                                                                                                                                                                                                                                                                                                                                                                                                                                                                                                                                                                                                                                                                                                                                                                                                                                                                                                                                                                                                                                                                                                                                                                                                                                                                                                                                                                                                                                                                                                                                                                                                                                         | ot of Building Facade<br>ear Foot of Building Facade                                                                                                                                                                                          |
| [X]Existing Externally or Internally Illuminated - No Change in Electrical Service [] Non-Illuminated                                                                                                                                                                                                                                                                                                                                                                                                                                                                                                                                                                                                                                                                                                                                                                                                                                                                                                                                                                                                                                                                                                                                                                                                                                                                                                                                                                                                                                                                                                                                                                                                                                                                                                                                                                                                                                                                                                                                                                                                                                                                                                                                                                                                                                                                                                                                                                                                                                                                                                                                                                                                                                                                                                                                |                                                                                                                                                                                                                                               |
| <ul> <li>(1-4) Area of Proposed Sign: <u>24</u> Square Feet</li> <li>(1-3) Building Façade: <u>279</u> Linear Feet</li> <li>(4) Street Frontage: <u>350</u> Linear Feet</li> <li>(2-4) Height to Top of Sign: <u>18</u> Feet</li> </ul>                                                                                                                                                                                                                                                                                                                                                                                                                                                                                                                                                                                                                                                                                                                                                                                                                                                                                                                                                                                                                                                                                                                                                                                                                                                                                                                                                                                                                                                                                                                                                                                                                                                                                                                                                                                                                                                                                                                                                                                                                                                                                                                                                                                                                                                                                                                                                                                                                                                                                                                                                                                              | Building Facade Direction: North South East West<br>Name of Street:<br>Clearance to Grade: Feet                                                                                                                                               |
| EXISTING SIGNAGE/TYPE:<br>Freestand in 100<br>Flash Wall 9024,<br>30<br>Total Existing: 244                                                                                                                                                                                                                                                                                                                                                                                                                                                                                                                                                                                                                                                                                                                                                                                                                                                                                                                                                                                                                                                                                                                                                                                                                                                                                                                                                                                                                                                                                                                                                                                                                                                                                                                                                                                                                                                                                                                                                                                                                                                                                                                                                                                                                                                                                                                                                                                                                                                                                                                                                                                                                                                                                                                                          | FOR OFFICE USE ONLY         _ Sq. Ft.       Signage Allowed on Parcel:         _ Sq. Ft.       Building <u>458</u> Sq. Ft.         _ Sq. Ft.       Free-Standing <u>254</u> Sq. Ft.         _ Sq. Ft.       Total Allowed: <u>458</u> Sq. Ft. |