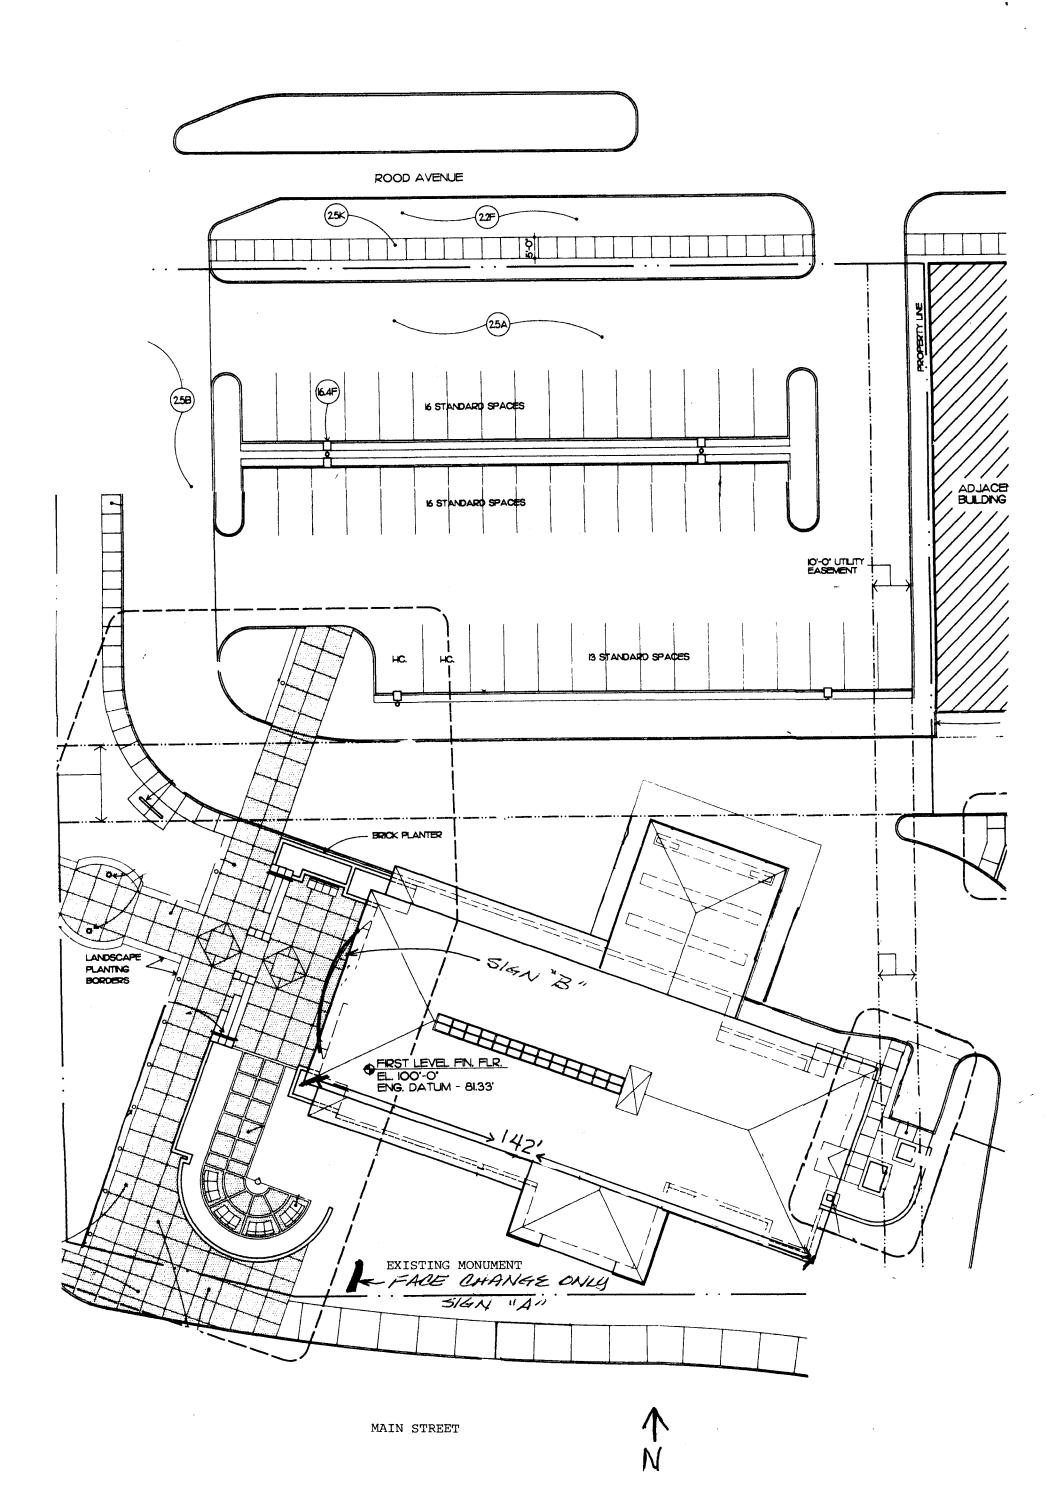

| TAX SCHEDULE 2945 143 -14-018  BUSINESS NAME OBSTITUTION OF COLCRADO STREET ADDRESS ZOZ MAIN STREET  PROPERTY OWNER  OWNER ADDRESS   [ ] 1 FLUSH WALL 2 Square Feet per Linear Foot of Face change only on items 2, 3 & 4  [ ] 2. ROOF 2 Square Feet per Linear Foot of O.5 Square Feet per Linear Foot of O.5 Square Feet per each Linear 2 Traffic Lanes - 0.75 Square Feet per Linear Foot of O.5 Square Feet per Linear Feet per Linear Feet per Linear Feet per Linear Feet per Li | Building Facade<br>Foot of Building Facade<br>et x Street Frontage |  |  |  |  |  |  |
|--------------------------------------------------------------------------------------------------------------------------------------------------------------------------------------------------------------------------------------------------------------------------------------------------------------------------------------------------------------------------------------------------------------------------------------------------------------------------------------------------------------------------------------------------------------------------------------------------------------------------------------------------------------------------------------------------------------------------------------------------------------------------------------------------------------------------------------------------------------------------------------------------------------------------------------------------------------------------------------------------------------------------------------------------------------------------------------------------------------------------------------------------------------------------------------------------------------------------------------------------------------------------------------------------------------------------------------------------------------------------------------------------------------------------------------------------------------------------------------------------------------------------------------------------------------------------------------------------------------------------------------------------------------------------------------------------------------------------------------------------------------------------------------------------------------------------------------------------------------------------------------------------------------------------------------------------------------------------------------------------------------------------------------------------------------------------------------------------------------------------------|--------------------------------------------------------------------|--|--|--|--|--|--|
| [ ] Existing Externally or Internally Illuminated – No Change in Electrical Service [ ] Non-Illuminated                                                                                                                                                                                                                                                                                                                                                                                                                                                                                                                                                                                                                                                                                                                                                                                                                                                                                                                                                                                                                                                                                                                                                                                                                                                                                                                                                                                                                                                                                                                                                                                                                                                                                                                                                                                                                                                                                                                                                                                                                        |                                                                    |  |  |  |  |  |  |
| (1-4) Area of Proposed Sign: 37.5 Square Feet (1-3) Building Façade: 142 Linear Feet (4) Street Frontage: 20/28 Linear Feet (2-4) Height to Top of Sign: 6-0/2 Feet                                                                                                                                                                                                                                                                                                                                                                                                                                                                                                                                                                                                                                                                                                                                                                                                                                                                                                                                                                                                                                                                                                                                                                                                                                                                                                                                                                                                                                                                                                                                                                                                                                                                                                                                                                                                                                                                                                                                                            | Building Facade Direction: North South East West  Name of Street:  |  |  |  |  |  |  |
| EXISTING SIGNAGE/TYPE:                                                                                                                                                                                                                                                                                                                                                                                                                                                                                                                                                                                                                                                                                                                                                                                                                                                                                                                                                                                                                                                                                                                                                                                                                                                                                                                                                                                                                                                                                                                                                                                                                                                                                                                                                                                                                                                                                                                                                                                                                                                                                                         | FOR OFFICE USE ONLY                                                |  |  |  |  |  |  |
| S                                                                                                                                                                                                                                                                                                                                                                                                                                                                                                                                                                                                                                                                                                                                                                                                                                                                                                                                                                                                                                                                                                                                                                                                                                                                                                                                                                                                                                                                                                                                                                                                                                                                                                                                                                                                                                                                                                                                                                                                                                                                                                                              | . Ft. Signage Allowed on Parcel:                                   |  |  |  |  |  |  |
|                                                                                                                                                                                                                                                                                                                                                                                                                                                                                                                                                                                                                                                                                                                                                                                                                                                                                                                                                                                                                                                                                                                                                                                                                                                                                                                                                                                                                                                                                                                                                                                                                                                                                                                                                                                                                                                                                                                                                                                                                                                                                                                                | 1. Ft. Building 142 Sq. Ft.                                        |  |  |  |  |  |  |
|                                                                                                                                                                                                                                                                                                                                                                                                                                                                                                                                                                                                                                                                                                                                                                                                                                                                                                                                                                                                                                                                                                                                                                                                                                                                                                                                                                                                                                                                                                                                                                                                                                                                                                                                                                                                                                                                                                                                                                                                                                                                                                                                | Pree-Standing 210 Sq. Ft.                                          |  |  |  |  |  |  |
| Total Existing:                                                                                                                                                                                                                                                                                                                                                                                                                                                                                                                                                                                                                                                                                                                                                                                                                                                                                                                                                                                                                                                                                                                                                                                                                                                                                                                                                                                                                                                                                                                                                                                                                                                                                                                                                                                                                                                                                                                                                                                                                                                                                                                | n. Ft. Total Allowed: 210 Sq. Ft.                                  |  |  |  |  |  |  |
| NOTE: No sign may exceed 300 square feet. A separate sign permit is required for each sign. Attach a sketch, to scale, of proposed and existing signage including types, dimensions and lettering. Attach a plot plan, to scale, showing: abutting streets, alleys, easements,                                                                                                                                                                                                                                                                                                                                                                                                                                                                                                                                                                                                                                                                                                                                                                                                                                                                                                                                                                                                                                                                                                                                                                                                                                                                                                                                                                                                                                                                                                                                                                                                                                                                                                                                                                                                                                                 |                                                                    |  |  |  |  |  |  |
| driveways, encroachments, property lines, distances from existing build<br>manufactured such that no guy wires, braces or supports shall be visible                                                                                                                                                                                                                                                                                                                                                                                                                                                                                                                                                                                                                                                                                                                                                                                                                                                                                                                                                                                                                                                                                                                                                                                                                                                                                                                                                                                                                                                                                                                                                                                                                                                                                                                                                                                                                                                                                                                                                                            | ngs to proposed signs and required setbacks. Roof signs shall be   |  |  |  |  |  |  |
| I hereby attest that the information on this form and the attached sketch                                                                                                                                                                                                                                                                                                                                                                                                                                                                                                                                                                                                                                                                                                                                                                                                                                                                                                                                                                                                                                                                                                                                                                                                                                                                                                                                                                                                                                                                                                                                                                                                                                                                                                                                                                                                                                                                                                                                                                                                                                                      | es are true and accurate.                                          |  |  |  |  |  |  |
| Applicant's Signature  625707 Wender Spur 6/28/07  Community Development Approval  Date                                                                                                                                                                                                                                                                                                                                                                                                                                                                                                                                                                                                                                                                                                                                                                                                                                                                                                                                                                                                                                                                                                                                                                                                                                                                                                                                                                                                                                                                                                                                                                                                                                                                                                                                                                                                                                                                                                                                                                                                                                        |                                                                    |  |  |  |  |  |  |