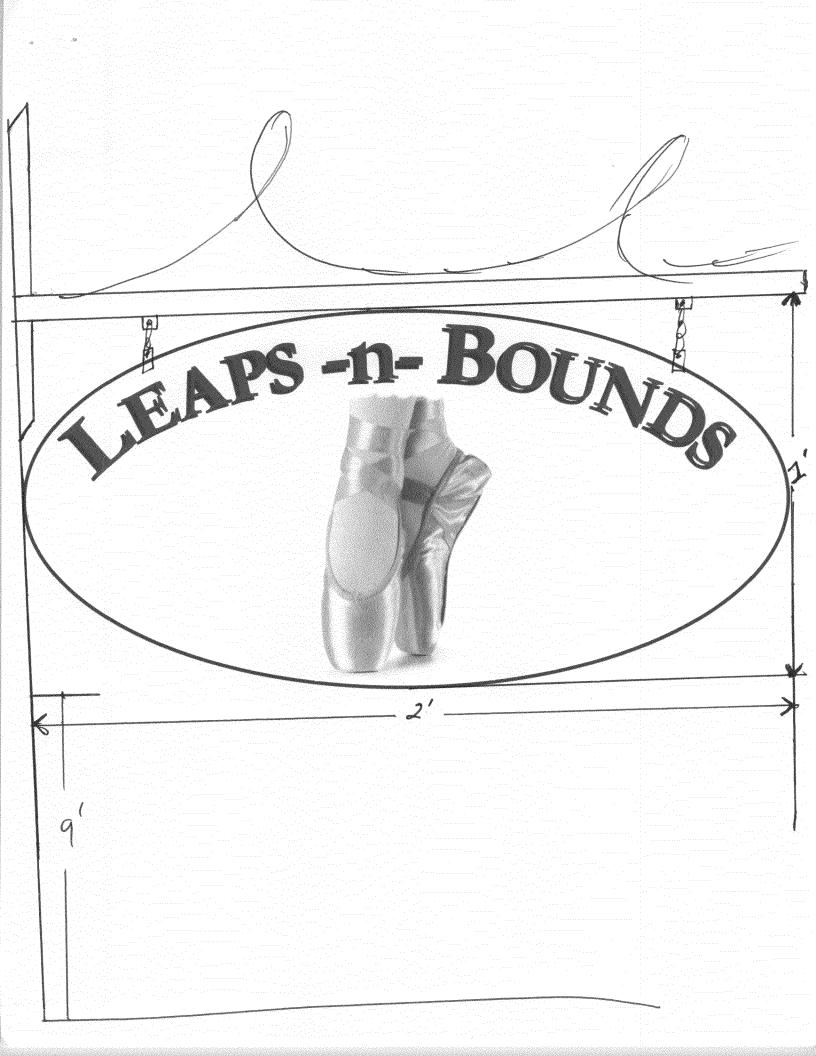

| · · · · · · · · · · · · · · · · · · ·                                                                                                                                                                                                                                                                                                                      | Permit                                                                                                                                                                                                                                                                                                                                                                                                                                                                                                                                                                                                                                                                                                                                                                                                                                                                                                                                                                                                                                                                                                                                                                                                                                                                                                                                                                                                                                                                                                                                                                                                                                                                                                                                                                                                                                                                                                                                                                                                                                                                                                                              | s pl                                                                                         |  |  |
|------------------------------------------------------------------------------------------------------------------------------------------------------------------------------------------------------------------------------------------------------------------------------------------------------------------------------------------------------------|-------------------------------------------------------------------------------------------------------------------------------------------------------------------------------------------------------------------------------------------------------------------------------------------------------------------------------------------------------------------------------------------------------------------------------------------------------------------------------------------------------------------------------------------------------------------------------------------------------------------------------------------------------------------------------------------------------------------------------------------------------------------------------------------------------------------------------------------------------------------------------------------------------------------------------------------------------------------------------------------------------------------------------------------------------------------------------------------------------------------------------------------------------------------------------------------------------------------------------------------------------------------------------------------------------------------------------------------------------------------------------------------------------------------------------------------------------------------------------------------------------------------------------------------------------------------------------------------------------------------------------------------------------------------------------------------------------------------------------------------------------------------------------------------------------------------------------------------------------------------------------------------------------------------------------------------------------------------------------------------------------------------------------------------------------------------------------------------------------------------------------------|----------------------------------------------------------------------------------------------|--|--|
| Grand Junction                                                                                                                                                                                                                                                                                                                                             | SIGN CLEARANC<br>Community Development Department<br>250 North 5 <sup>th</sup> Street<br>Grand Junction CO 81501<br>(970) 244-1430                                                                                                                                                                                                                                                                                                                                                                                                                                                                                                                                                                                                                                                                                                                                                                                                                                                                                                                                                                                                                                                                                                                                                                                                                                                                                                                                                                                                                                                                                                                                                                                                                                                                                                                                                                                                                                                                                                                                                                                                  | E Clearance No<br>Date Submitted<br>Fee $ = \frac{2500}{2000} $<br>ZoneB-2                   |  |  |
| TAX SCHEDULE $3945$ -<br>BUSINESS NAME $26$<br>STREET ADDRESS $455$<br>PROPERTY OWNER $54$<br>OWNER ADDRESS                                                                                                                                                                                                                                                | <u>ps N Bounds</u> LICEN<br><u>5 Main St.</u><br>ME TELEP                                                                                                                                                                                                                                                                                                                                                                                                                                                                                                                                                                                                                                                                                                                                                                                                                                                                                                                                                                                                                                                                                                                                                                                                                                                                                                                                                                                                                                                                                                                                                                                                                                                                                                                                                                                                                                                                                                                                                                                                                                                                           |                                                                                              |  |  |
| []1. FLUSH WALL2 Square Feet per Linear Foot of Building Facade[]2. ROOF2 Square Feet per Linear Foot of Building Facade[]3. FREE-STANDING2 Traffic Lanes - 0.75 Square Feet x Street Frontage[]4. PROJECTING0.5 Square Feet per each Linear Foot of Building Facade[]5. OFF-PREMISESee #3 Spacing Requirements; Not > 300 Square Feet or < 15 Square Feet |                                                                                                                                                                                                                                                                                                                                                                                                                                                                                                                                                                                                                                                                                                                                                                                                                                                                                                                                                                                                                                                                                                                                                                                                                                                                                                                                                                                                                                                                                                                                                                                                                                                                                                                                                                                                                                                                                                                                                                                                                                                                                                                                     |                                                                                              |  |  |
|                                                                                                                                                                                                                                                                                                                                                            |                                                                                                                                                                                                                                                                                                                                                                                                                                                                                                                                                                                                                                                                                                                                                                                                                                                                                                                                                                                                                                                                                                                                                                                                                                                                                                                                                                                                                                                                                                                                                                                                                                                                                                                                                                                                                                                                                                                                                                                                                                                                                                                                     |                                                                                              |  |  |
| [ ] Externally Illuminated                                                                                                                                                                                                                                                                                                                                 | [ ] Internally Illuminated                                                                                                                                                                                                                                                                                                                                                                                                                                                                                                                                                                                                                                                                                                                                                                                                                                                                                                                                                                                                                                                                                                                                                                                                                                                                                                                                                                                                                                                                                                                                                                                                                                                                                                                                                                                                                                                                                                                                                                                                                                                                                                          | Non-Illuminated                                                                              |  |  |
| <ul> <li>(1 - 5) Area of Proposed Sig</li> <li>(1,2,4) Building Façade:</li> <li>(1 - 4) Street Frontage:</li> <li>(2 - 5) Height to Top of Sig</li> </ul>                                                                                                                                                                                                 | gn: Square Feet<br><u>50</u> Linear Feet Building Faça<br><u>50</u> Linear Feet Name of Street                                                                                                                                                                                                                                                                                                                                                                                                                                                                                                                                                                                                                                                                                                                                                                                                                                                                                                                                                                                                                                                                                                                                                                                                                                                                                                                                                                                                                                                                                                                                                                                                                                                                                                                                                                                                                                                                                                                                                                                                                                      | de Direction: North South East West<br>et:Main<br>Grade:9Feet                                |  |  |
| <ul> <li>(1 - 5) Area of Proposed Sig</li> <li>(1,2,4) Building Façade:</li> <li>(1 - 4) Street Frontage:</li> <li>(2 - 5) Height to Top of Sig</li> </ul>                                                                                                                                                                                                 | gn: Square Feet<br><u>50</u> Linear Feet Building Faça<br><u>50</u> Linear Feet Name of Streen<br>n: Feet Clearance to the c       | de Direction: North South East West<br>et:Main<br>Grade:9Feet                                |  |  |
| <ul> <li>(1 - 5) Area of Proposed Sig</li> <li>(1,2,4) Building Façade:</li> <li>(1 - 4) Street Frontage:</li> <li>(2 - 5) Height to Top of Sig</li> <li>(5) Distance from all Exception</li> </ul>                                                                                                                                                        | gn: Square Feet<br><u>50</u> Linear Feet Building Faça<br><u>50</u> Linear Feet Name of Streen<br>n: Feet Clearance to the c       | de Direction: North South East West<br>et:Ma_in<br>Grade:Feet<br>Feet<br>FOR OFFICE USE ONLY |  |  |
| <ul> <li>(1 - 5) Area of Proposed Sig</li> <li>(1,2,4) Building Façade:</li> <li>(1 - 4) Street Frontage:</li> <li>(2 - 5) Height to Top of Sig</li> <li>(5) Distance from all Exception</li> </ul>                                                                                                                                                        | gn: Square Feet<br><u>50</u> Linear Feet Building Faça<br><u>50</u> Linear Feet Name of Stre<br>n: Feet Clearance to<br>isting Off-Premise Signs within 600 Feet:<br><b>&amp; SQUARE FOOTAGE:</b>                                                                                                                                                                                                                                                                                                                                                                                                                                                                                                                                                                                                                                                                                                                                                                                                                                                                                                                                                                                                                                                                                                                                                                                                                                                                                                                                                                                                                                                                                                                                                                                                                                                                                                                                                                                                                                                                                                                                   | de Direction: North South East West<br>et:                                                   |  |  |
| <ul> <li>(1 - 5) Area of Proposed Sig</li> <li>(1,2,4) Building Façade:</li> <li>(1 - 4) Street Frontage:</li> <li>(2 - 5) Height to Top of Sig</li> <li>(5) Distance from all Exception</li> </ul>                                                                                                                                                        | gn: Square Feet<br><u>50</u> Linear Feet Building Faça<br><u>50</u> Linear Feet Name of Stre-<br>n: Feet Clearance to<br>isting Off-Premise Signs within 600 Feet:<br><b>&amp; SQUARE FOOTAGE:</b><br>Sq. Fe                                                                                                                                                                                                                                                                                                                                                                                                                                                                                                                                                                                                                                                                                                                                                                                                                                                                                                                                                                                                                                                                                                                                                                                                                                                                                                                                                                                                                                                                                                                                                                                                                                                                                                                                                                                                                                                                                                                        | de Direction: North South East West<br>t:                                                    |  |  |
| <ul> <li>(1 - 5) Area of Proposed Sig</li> <li>(1,2,4) Building Façade:</li> <li>(1 - 4) Street Frontage:</li> <li>(2 - 5) Height to Top of Sig</li> <li>(5) Distance from all Exception</li> </ul>                                                                                                                                                        | gn:Square Feet<br><u>50</u> Linear Feet Building Faça<br><u>50</u> Linear Feet Name of Streen<br>n:Feet Clearance to be<br>isting Off-Premise Signs within 600 Feet:<br><b>&amp; SQUARE FOOTAGE:</b><br>Sq. Find the set of the s | de Direction: North South East West<br>fraction<br>Grade: Feet<br>Feet                       |  |  |

**NOTE:** No sign may exceed 300 square feet. A separate sign clearance is required for each sign. Attach a sketch, to scale, of proposed and existing signage including types, dimensions and lettering. Attach a plot plan, to scale, showing: abutting streets, alleys, easements, driveways, encroachments, property lines, distances from existing buildings to proposed signs and required setbacks. <u>A SEPARATE</u> <u>PERMIT FROM THE BUILDING DEPARTMENT IS ALSO REQUIRED.</u>