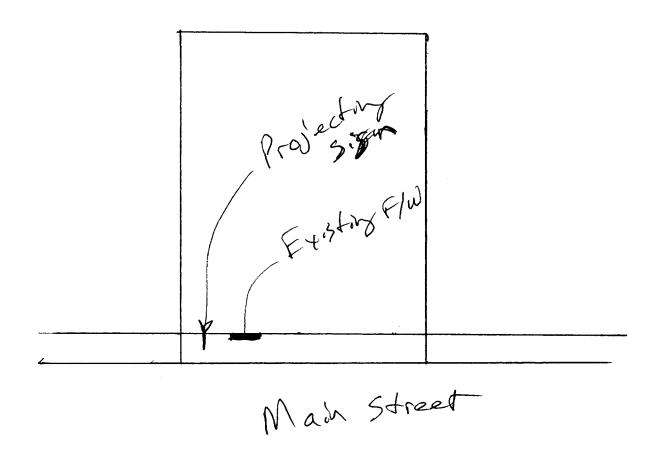

| · · · · · · · · · · · · · · · · · · ·                                                                                                                                                                                                                                                                                                                      | Permit                                                                                                                                                                                                                                                                                                                                                                                                                                                                                                                                                                                                                                                                                                                                                                                                                                                                                                                                                                                                                                                                                                                                                                                                                                                                                                                                                                                                                                                                                                                                                                                                                                                                                                                                                                                                                                                                                                                                                                                                                                                                                                                              | s pl                                                                                         |  |  |
|------------------------------------------------------------------------------------------------------------------------------------------------------------------------------------------------------------------------------------------------------------------------------------------------------------------------------------------------------------|-------------------------------------------------------------------------------------------------------------------------------------------------------------------------------------------------------------------------------------------------------------------------------------------------------------------------------------------------------------------------------------------------------------------------------------------------------------------------------------------------------------------------------------------------------------------------------------------------------------------------------------------------------------------------------------------------------------------------------------------------------------------------------------------------------------------------------------------------------------------------------------------------------------------------------------------------------------------------------------------------------------------------------------------------------------------------------------------------------------------------------------------------------------------------------------------------------------------------------------------------------------------------------------------------------------------------------------------------------------------------------------------------------------------------------------------------------------------------------------------------------------------------------------------------------------------------------------------------------------------------------------------------------------------------------------------------------------------------------------------------------------------------------------------------------------------------------------------------------------------------------------------------------------------------------------------------------------------------------------------------------------------------------------------------------------------------------------------------------------------------------------|----------------------------------------------------------------------------------------------|--|--|
| Grand Junction                                                                                                                                                                                                                                                                                                                                             | SIGN CLEARANC<br>Community Development Department<br>250 North 5 <sup>th</sup> Street<br>Grand Junction CO 81501<br>(970) 244-1430                                                                                                                                                                                                                                                                                                                                                                                                                                                                                                                                                                                                                                                                                                                                                                                                                                                                                                                                                                                                                                                                                                                                                                                                                                                                                                                                                                                                                                                                                                                                                                                                                                                                                                                                                                                                                                                                                                                                                                                                  | E Clearance No<br>Date Submitted<br>Fee $ = \frac{2500}{2000} $<br>ZoneB-2                   |  |  |
| TAX SCHEDULE $3945$ -<br>BUSINESS NAME $26$<br>STREET ADDRESS $455$<br>PROPERTY OWNER $54$<br>OWNER ADDRESS                                                                                                                                                                                                                                                | <u>ps N Bounds</u> LICEN<br><u>5 Main St.</u><br>ME TELEP                                                                                                                                                                                                                                                                                                                                                                                                                                                                                                                                                                                                                                                                                                                                                                                                                                                                                                                                                                                                                                                                                                                                                                                                                                                                                                                                                                                                                                                                                                                                                                                                                                                                                                                                                                                                                                                                                                                                                                                                                                                                           |                                                                                              |  |  |
| []1. FLUSH WALL2 Square Feet per Linear Foot of Building Facade[]2. ROOF2 Square Feet per Linear Foot of Building Facade[]3. FREE-STANDING2 Traffic Lanes - 0.75 Square Feet x Street Frontage[]4. PROJECTING0.5 Square Feet per each Linear Foot of Building Facade[]5. OFF-PREMISESee #3 Spacing Requirements; Not > 300 Square Feet or < 15 Square Feet |                                                                                                                                                                                                                                                                                                                                                                                                                                                                                                                                                                                                                                                                                                                                                                                                                                                                                                                                                                                                                                                                                                                                                                                                                                                                                                                                                                                                                                                                                                                                                                                                                                                                                                                                                                                                                                                                                                                                                                                                                                                                                                                                     |                                                                                              |  |  |
|                                                                                                                                                                                                                                                                                                                                                            |                                                                                                                                                                                                                                                                                                                                                                                                                                                                                                                                                                                                                                                                                                                                                                                                                                                                                                                                                                                                                                                                                                                                                                                                                                                                                                                                                                                                                                                                                                                                                                                                                                                                                                                                                                                                                                                                                                                                                                                                                                                                                                                                     |                                                                                              |  |  |
| [ ] Externally Illuminated                                                                                                                                                                                                                                                                                                                                 | [ ] Internally Illuminated                                                                                                                                                                                                                                                                                                                                                                                                                                                                                                                                                                                                                                                                                                                                                                                                                                                                                                                                                                                                                                                                                                                                                                                                                                                                                                                                                                                                                                                                                                                                                                                                                                                                                                                                                                                                                                                                                                                                                                                                                                                                                                          | Non-Illuminated                                                                              |  |  |
| <ul> <li>(1 - 5) Area of Proposed Sig</li> <li>(1,2,4) Building Façade:</li> <li>(1 - 4) Street Frontage:</li> <li>(2 - 5) Height to Top of Sig</li> </ul>                                                                                                                                                                                                 | gn: Square Feet<br><u>50</u> Linear Feet Building Faça<br><u>50</u> Linear Feet Name of Street                                                                                                                                                                                                                                                                                                                                                                                                                                                                                                                                                                                                                                                                                                                                                                                                                                                                                                                                                                                                                                                                                                                                                                                                                                                                                                                                                                                                                                                                                                                                                                                                                                                                                                                                                                                                                                                                                                                                                                                                                                      | de Direction: North South East West<br>et:Main<br>Grade:9Feet                                |  |  |
| <ul> <li>(1 - 5) Area of Proposed Sig</li> <li>(1,2,4) Building Façade:</li> <li>(1 - 4) Street Frontage:</li> <li>(2 - 5) Height to Top of Sig</li> </ul>                                                                                                                                                                                                 | gn: Square Feet<br><u>50</u> Linear Feet Building Faça<br><u>50</u> Linear Feet Name of Streen<br>n: Feet Clearance to the c       | de Direction: North South East West<br>et:Main<br>Grade:9Feet                                |  |  |
| <ul> <li>(1 - 5) Area of Proposed Sig</li> <li>(1,2,4) Building Façade:</li> <li>(1 - 4) Street Frontage:</li> <li>(2 - 5) Height to Top of Sig</li> <li>(5) Distance from all Exception</li> </ul>                                                                                                                                                        | gn: Square Feet<br><u>50</u> Linear Feet Building Faça<br><u>50</u> Linear Feet Name of Streen<br>n: Feet Clearance to the c       | de Direction: North South East West<br>et:Ma_in<br>Grade:Feet<br>Feet<br>FOR OFFICE USE ONLY |  |  |
| <ul> <li>(1 - 5) Area of Proposed Sig</li> <li>(1,2,4) Building Façade:</li> <li>(1 - 4) Street Frontage:</li> <li>(2 - 5) Height to Top of Sig</li> <li>(5) Distance from all Exception</li> </ul>                                                                                                                                                        | gn: Square Feet<br><u>50</u> Linear Feet Building Faça<br><u>50</u> Linear Feet Name of Stre<br>n: Feet Clearance to<br>isting Off-Premise Signs within 600 Feet:<br><b>&amp; SQUARE FOOTAGE:</b>                                                                                                                                                                                                                                                                                                                                                                                                                                                                                                                                                                                                                                                                                                                                                                                                                                                                                                                                                                                                                                                                                                                                                                                                                                                                                                                                                                                                                                                                                                                                                                                                                                                                                                                                                                                                                                                                                                                                   | de Direction: North South East West<br>et:                                                   |  |  |
| <ul> <li>(1 - 5) Area of Proposed Sig</li> <li>(1,2,4) Building Façade:</li> <li>(1 - 4) Street Frontage:</li> <li>(2 - 5) Height to Top of Sig</li> <li>(5) Distance from all Exception</li> </ul>                                                                                                                                                        | gn: Square Feet<br><u>50</u> Linear Feet Building Faça<br><u>50</u> Linear Feet Name of Stre-<br>n: Feet Clearance to<br>isting Off-Premise Signs within 600 Feet:<br><b>&amp; SQUARE FOOTAGE:</b><br>Sq. Fe                                                                                                                                                                                                                                                                                                                                                                                                                                                                                                                                                                                                                                                                                                                                                                                                                                                                                                                                                                                                                                                                                                                                                                                                                                                                                                                                                                                                                                                                                                                                                                                                                                                                                                                                                                                                                                                                                                                        | de Direction: North South East West<br>t:                                                    |  |  |
| <ul> <li>(1 - 5) Area of Proposed Sig</li> <li>(1,2,4) Building Façade:</li> <li>(1 - 4) Street Frontage:</li> <li>(2 - 5) Height to Top of Sig</li> <li>(5) Distance from all Exception</li> </ul>                                                                                                                                                        | gn:Square Feet<br><u>50</u> Linear Feet Building Faça<br><u>50</u> Linear Feet Name of Streen<br>n:Feet Clearance to be<br>isting Off-Premise Signs within 600 Feet:<br><b>&amp; SQUARE FOOTAGE:</b><br>Sq. Find the set of the s | de Direction: North South East West<br>fraction<br>Grade: Feet<br>Feet                       |  |  |

**NOTE:** No sign may exceed 300 square feet. A separate sign clearance is required for each sign. Attach a sketch, to scale, of proposed and existing signage including types, dimensions and lettering. Attach a plot plan, to scale, showing: abutting streets, alleys, easements, driveways, encroachments, property lines, distances from existing buildings to proposed signs and required setbacks. <u>A SEPARATE</u> <u>PERMIT FROM THE BUILDING DEPARTMENT IS ALSO REQUIRED.</u>