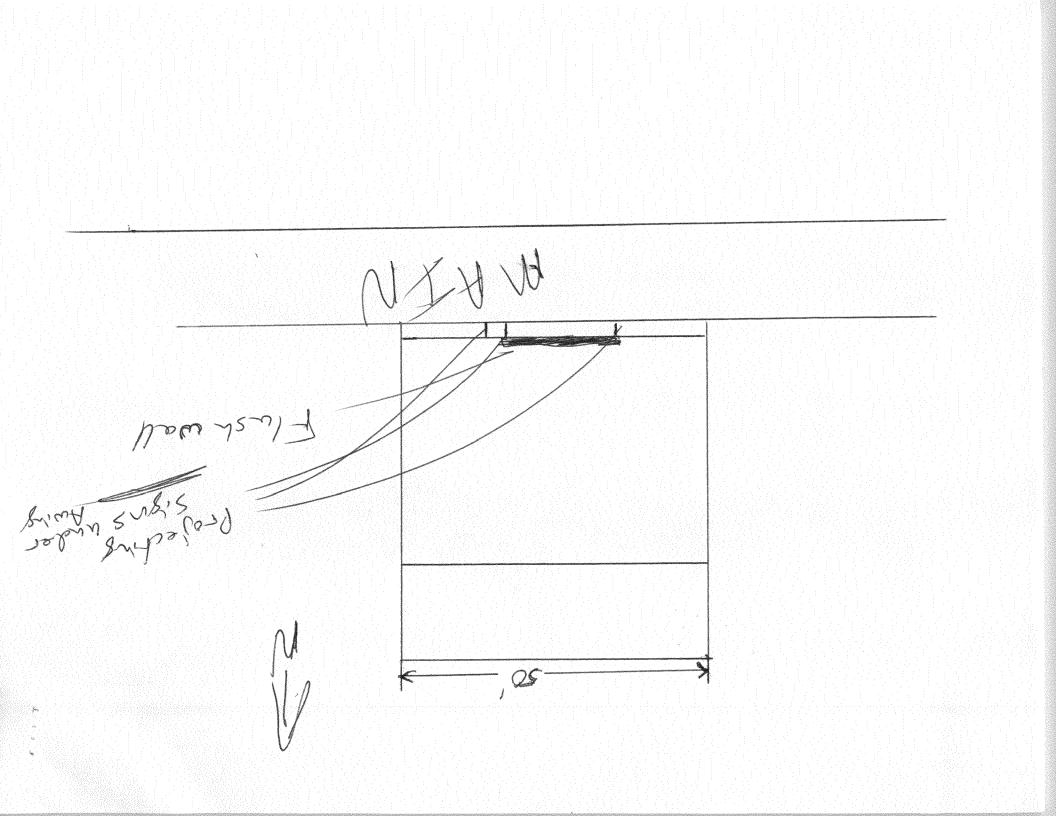

| Grand Junction<br>COLORADO<br>COLORADO<br>COLORADO<br>COLORADO<br>COLORADO<br>COMMUNITY Development Department<br>250 North 5 <sup>th</sup> Street<br>Grand Junction CO 81501<br>Phone: (970) 244-1430 FAX (970) 256-4031                                                                                                                                                                                                                                                                                                                                                                                                                                                                                                                                                                                                                                                                                                                                                                                                                                                                                                                                                                                                                                                                                                                                                                                                                                                                                                                                                                                                                                                                                                                                                                                                                                                                                                                                                                                                                                                         | Permit No<br>Date Submitted $41707$<br>Fee \$ $25$ .<br>Zone $3-2$ |  |
|-----------------------------------------------------------------------------------------------------------------------------------------------------------------------------------------------------------------------------------------------------------------------------------------------------------------------------------------------------------------------------------------------------------------------------------------------------------------------------------------------------------------------------------------------------------------------------------------------------------------------------------------------------------------------------------------------------------------------------------------------------------------------------------------------------------------------------------------------------------------------------------------------------------------------------------------------------------------------------------------------------------------------------------------------------------------------------------------------------------------------------------------------------------------------------------------------------------------------------------------------------------------------------------------------------------------------------------------------------------------------------------------------------------------------------------------------------------------------------------------------------------------------------------------------------------------------------------------------------------------------------------------------------------------------------------------------------------------------------------------------------------------------------------------------------------------------------------------------------------------------------------------------------------------------------------------------------------------------------------------------------------------------------------------------------------------------------------|--------------------------------------------------------------------|--|
|                                                                                                                                                                                                                                                                                                                                                                                                                                                                                                                                                                                                                                                                                                                                                                                                                                                                                                                                                                                                                                                                                                                                                                                                                                                                                                                                                                                                                                                                                                                                                                                                                                                                                                                                                                                                                                                                                                                                                                                                                                                                                   | ENO. 2070/71                                                       |  |
| []  1. FLUSH WALL  2 Square Feet per Linear Foot of Building Façade <u>Face change only on items 2, 3 &amp; 4</u> 2 Square Feet per Linear Foot of Building Facade    []  2. ROOF  2 Square Feet per Linear Foot of Building Facade    [×]  3. PROJECTING  0.5 Square Feet per each Linear Foot of Building Facade    []  4. FREE-STANDING  2 Traffic Lanes - 0.75 Square Feet x Street Frontage    4 or more Traffic Lanes - 1.5 Square Feet x Street Frontage                                                                                                                                                                                                                                                                                                                                                                                                                                                                                                                                                                                                                                                                                                                                                                                                                                                                                                                                                                                                                                                                                                                                                                                                                                                                                                                                                                                                                                                                                                                                                                                                                   |                                                                    |  |
| [] Existing Externally or Internally Illuminated – No Change in Electrical Service  Image: Control of Sign: Contro |                                                                    |  |
| EXISTING SIGNAGE/TYPE:<br>Flush With 30 Sq. Ft.<br>Projecting 366 18 Sq. Ft.<br>Sq. Ft.<br>Total Existing: 48 Sq. Ft.                                                                                                                                                                                                                                                                                                                                                                                                                                                                                                                                                                                                                                                                                                                                                                                                                                                                                                                                                                                                                                                                                                                                                                                                                                                                                                                                                                                                                                                                                                                                                                                                                                                                                                                                                                                                                                                                                                                                                             | FOR OFFICE USE ONLY    Signage Allowed on Parcel:    Building      |  |