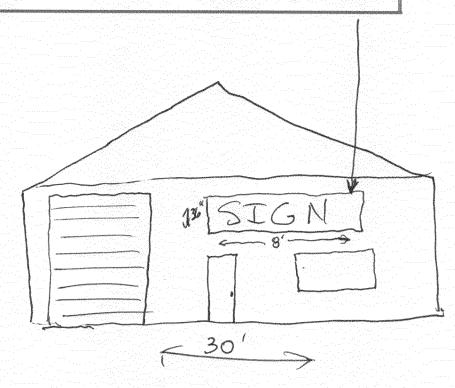

(Pink: Code Enforcement)

| TAX SCHEDULE 2945-33-01-010  BUSINESS NAME Linear Schedule Slaw  STREET ADDRESS 549 5. 1046  PROPERTY OWNER Linear Schedule Slaw  OWNER ADDRESS Same   [X] 1. FLUSH WALL 2 Square Feet per Linear Foot of Square Feet per each Linear Foot of Square Feet per each Linear Foot of Square Feet per each Linear Foot of Square Feet per Linear Fee | of Building Facade<br>r Foot of Building Facade<br>Feet x Street Frontage                                                                |
|--------------------------------------------------------------------------------------------------------------------------------------------------------------------------------------------------------------------------------------------------------------------------------------------------------------------------------------------------------------------------------------------------------------------------------------------------------------------------------------------------------------------------------------------------------------------------------------------------------------------------------------------------------------------------------------------------------------------------------------------------------------------------------------------------------------------------------------------------------------------------------------------------------------------------------------------------------------------------------------------------------------------------------------------------------------------------------------------------------------------------------------------------------------------------------------------------------------------------------------------------------------------------------------------------------------------------------------------------------------------------------------------------------------------------------------------------------------------------------------------------------------------------------------------------------------------------------------------------------------------------------------------------------------------------------------------------------------------------------------------------------------------------------------------------------------------------------------------------------------------------------------------------------------------------------------------------------------------------------------------------------------------------------------------------------------------------------------------------------------------------------|------------------------------------------------------------------------------------------------------------------------------------------|
| Existing Externally or Internally Illuminated – No Change in                                                                                                                                                                                                                                                                                                                                                                                                                                                                                                                                                                                                                                                                                                                                                                                                                                                                                                                                                                                                                                                                                                                                                                                                                                                                                                                                                                                                                                                                                                                                                                                                                                                                                                                                                                                                                                                                                                                                                                                                                                                                   | n Electrical Service [ ] Non-Illuminated                                                                                                 |
| (1-4) Area of Proposed Sign: Square Feet (1-3) Building Façade: Linear Feet (4) Street Frontage: Linear Feet (2-4) Height to Top of Sign: Feet                                                                                                                                                                                                                                                                                                                                                                                                                                                                                                                                                                                                                                                                                                                                                                                                                                                                                                                                                                                                                                                                                                                                                                                                                                                                                                                                                                                                                                                                                                                                                                                                                                                                                                                                                                                                                                                                                                                                                                                 | Building Facade Direction (North) South East West  Name of Street: 5/072  Clearance to Grade: 10 Feet                                    |
| EXISTING SIGNAGE/TYPE:                                                                                                                                                                                                                                                                                                                                                                                                                                                                                                                                                                                                                                                                                                                                                                                                                                                                                                                                                                                                                                                                                                                                                                                                                                                                                                                                                                                                                                                                                                                                                                                                                                                                                                                                                                                                                                                                                                                                                                                                                                                                                                         | FOR OFFICE USE ONLY                                                                                                                      |
|                                                                                                                                                                                                                                                                                                                                                                                                                                                                                                                                                                                                                                                                                                                                                                                                                                                                                                                                                                                                                                                                                                                                                                                                                                                                                                                                                                                                                                                                                                                                                                                                                                                                                                                                                                                                                                                                                                                                                                                                                                                                                                                                |                                                                                                                                          |
|                                                                                                                                                                                                                                                                                                                                                                                                                                                                                                                                                                                                                                                                                                                                                                                                                                                                                                                                                                                                                                                                                                                                                                                                                                                                                                                                                                                                                                                                                                                                                                                                                                                                                                                                                                                                                                                                                                                                                                                                                                                                                                                                | Sq. Ft. Signage Allowed on Parcel:  Sq. Ft. Building 300 Sq. Ft.  Sq. Ft. Free-Standing Loss Sq. Ft.  Sq. Ft. Total Allowed: 300 Sq. Ft. |
|                                                                                                                                                                                                                                                                                                                                                                                                                                                                                                                                                                                                                                                                                                                                                                                                                                                                                                                                                                                                                                                                                                                                                                                                                                                                                                                                                                                                                                                                                                                                                                                                                                                                                                                                                                                                                                                                                                                                                                                                                                                                                                                                | Sq. Ft.  Building 300 Sq. Ft.  Sq. Ft.  Free-Standing 195 Sq. Ft.                                                                        |

(Yellow: Applicant)

Pinnorle Glan 549 5 10TR

Jou Che alley - Prepart flert wall 1447 28 14

TBACKS MUST BE TRACKS MUST BE TO PLANNING TO PLANNING TO PROPERLY LOCATE AND IDENTIFY EASEMENTS AND PROPERTY LINES.