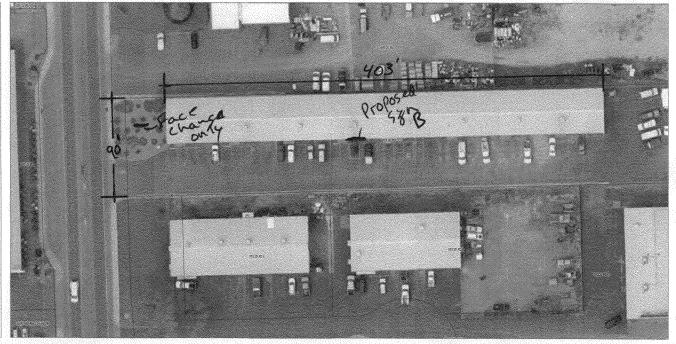

(Pink: Code Enforcement)

|                                                                                                                                                                                                                    | <del></del>                                 |                  |                                  |                                    |
|--------------------------------------------------------------------------------------------------------------------------------------------------------------------------------------------------------------------|---------------------------------------------|------------------|----------------------------------|------------------------------------|
| TAX SCHEDULE 2945 - 102-00                                                                                                                                                                                         | 2-109                                       | CONTRA           | ACTOR BULL'S S                   | isns                               |
| BUSINESS NAME Heaft 2 Hea                                                                                                                                                                                          |                                             | es. LICENS       |                                  |                                    |
| STREET ADDRESS 554 25 R                                                                                                                                                                                            | l. Unit4                                    | ADDRE            | · - //                           | 12                                 |
| PROPERTY OWNER Wells De                                                                                                                                                                                            | 100                                         |                  |                                  | 700                                |
| OWNER ADDRESS                                                                                                                                                                                                      |                                             |                  | CTPERSON TODO                    |                                    |
|                                                                                                                                                                                                                    |                                             |                  |                                  |                                    |
|                                                                                                                                                                                                                    | Feet per Linear Foo                         | ot of Building l | Façade                           |                                    |
| Face change only on items 2, 3 & 4                                                                                                                                                                                 |                                             |                  | n 1                              |                                    |
|                                                                                                                                                                                                                    | Feet per Linear Foo<br>re Feet per each Lin |                  |                                  |                                    |
| 1 = =                                                                                                                                                                                                              | Lanes - 0.75 Square                         |                  | _                                |                                    |
|                                                                                                                                                                                                                    | Traffic Lanes - 1.5                         |                  |                                  |                                    |
| [ ] Existing Externally or Internally Illumin                                                                                                                                                                      | nated – No Change                           | in Electrical    | Service Non-J                    | lluminated                         |
| (1-4) Area of Proposed Sign: 16 So                                                                                                                                                                                 | East                                        |                  |                                  |                                    |
| (1, 5)                                                                                                                                                                                                             | quare Feet<br>inear Feet                    | Duilding         | Foods Direction, North &         | Foot Woot                          |
| 1                                                                                                                                                                                                                  | inear Feet                                  | _                | Facade Direction: North Sorteet: |                                    |
| (1) Substitionage.                                                                                                                                                                                                 | eet                                         |                  | e to Grade:                      | Feet                               |
| (2-4) Height to Top of Sign                                                                                                                                                                                        | <del>3</del> 21                             | Clearanc         | e to Grade.                      | 1 ******************************** |
|                                                                                                                                                                                                                    |                                             |                  |                                  |                                    |
| EXISTING SIGNAGE/TYPE:                                                                                                                                                                                             | ./-                                         | 22               | FOR OFFICE                       | E USE ONLY                         |
| I ree starding                                                                                                                                                                                                     | -16                                         | _ Sq. Ft.        | Signage Allowed on Parce         | el:                                |
|                                                                                                                                                                                                                    |                                             | _ ,              | : .2 × 2                         |                                    |
|                                                                                                                                                                                                                    |                                             | _ Sq. Ft.        | ' Building                       | 9 % Sq. Ft.                        |
|                                                                                                                                                                                                                    |                                             | _ Sq. Ft.        | 90 % 75<br>Free-Standing         | 67.5 Sq. Ft.                       |
|                                                                                                                                                                                                                    | 112                                         | 2                | _                                |                                    |
| Total Existin                                                                                                                                                                                                      | ıg:                                         | _ Sq. Ft.        | Total Allowed:                   | Sq. Ft.                            |
|                                                                                                                                                                                                                    |                                             |                  |                                  |                                    |
| COMMENTS: Jarê chenize only on tree standing                                                                                                                                                                       |                                             |                  |                                  |                                    |
|                                                                                                                                                                                                                    |                                             |                  | 0                                |                                    |
|                                                                                                                                                                                                                    |                                             |                  |                                  | <del></del>                        |
| NOTE: No sign may exceed 300 square feet. A separate sign permit is required for each sign. Attach a sketch, to scale, of proposed and                                                                             |                                             |                  |                                  |                                    |
| existing signage including types, dimensions and lettering. Attach a plot plan, to scale, showing: abutting streets, alleys, easements,                                                                            |                                             |                  |                                  |                                    |
| driveways, encroachments, property lines, distances from existing buildings to proposed signs and required setbacks. Roof signs shall be manufactured such that no guy wires, braces or supports shall be visible. |                                             |                  |                                  |                                    |
| manufactured such that no guy whos, braces of supports shall be visible.                                                                                                                                           |                                             |                  |                                  |                                    |
| I hereby attest that the information on this form and the attached sketches are true and accurate.                                                                                                                 |                                             |                  |                                  |                                    |
| Joseph Socher 9/6/07 PH Juliah A Jun 9/27/01  Applicant's Signature Date Community Development Approval Date                                                                                                       |                                             |                  |                                  |                                    |
| Tock 1 ocheva                                                                                                                                                                                                      | 976/07                                      | PH _             | Judish H. Kun                    | 9/27/01                            |
| Applicant's Signature                                                                                                                                                                                              | Date                                        | Communit         | y Development Approva            | l Date                             |
|                                                                                                                                                                                                                    |                                             |                  |                                  |                                    |