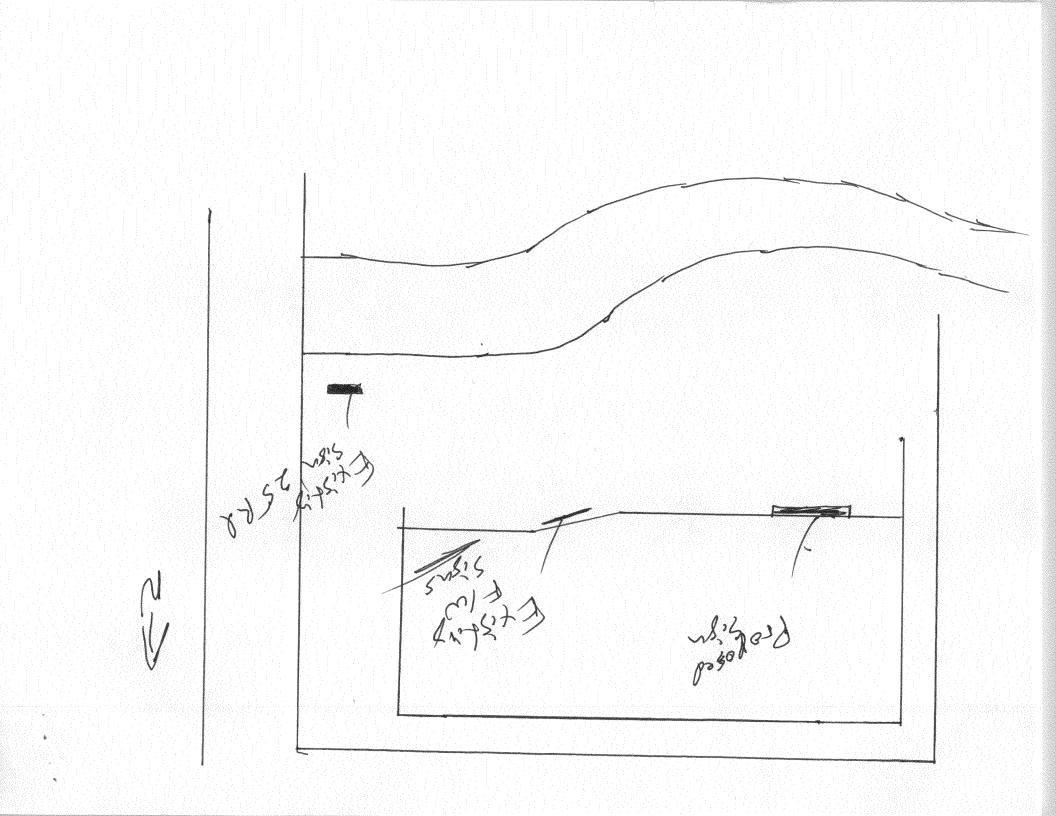

**NOTE:** No sign may exceed 300 square feet. A separate sign clearance is required for each sign. Attach a sketch, to scale, of proposed and existing signage including types, dimensions and lettering. Attach a plot plan, to scale, showing: abutting streets, alleys, easements, driveways, encroachments, property lines, distances from existing buildings to proposed signs and required setbacks. <u>A SEPARATE</u> <u>PERMIT FROM THE BUILDING DEPARTMENT IS ALSO REQUIRED.</u>