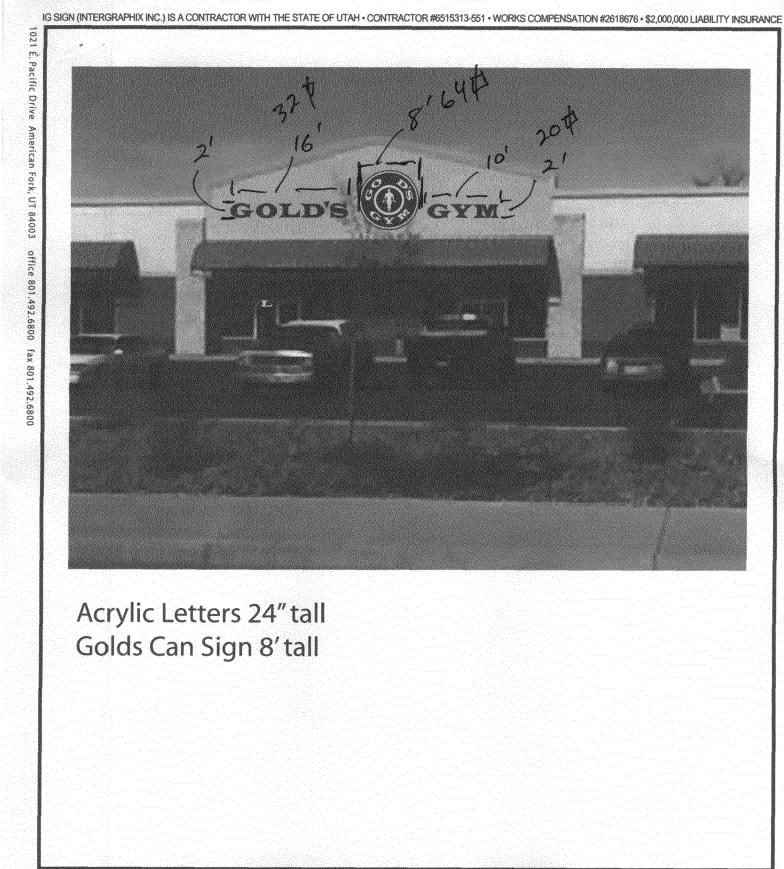

| Permit                                                                                                                                                                                                                                                                                                                            |                                                                                                                                                                                                                                                                    |                                                                                                                                                            |
|-----------------------------------------------------------------------------------------------------------------------------------------------------------------------------------------------------------------------------------------------------------------------------------------------------------------------------------|--------------------------------------------------------------------------------------------------------------------------------------------------------------------------------------------------------------------------------------------------------------------|------------------------------------------------------------------------------------------------------------------------------------------------------------|
| Crand Iunction                                                                                                                                                                                                                                                                                                                    | SIGN CEEARANCE                                                                                                                                                                                                                                                     | Clearance No.                                                                                                                                              |
| Utaliu julicuvii                                                                                                                                                                                                                                                                                                                  | Community Development Department                                                                                                                                                                                                                                   | Date Submitted <u>4-30-07</u>                                                                                                                              |
| COLORADO                                                                                                                                                                                                                                                                                                                          | 250 North 5 <sup>th</sup> Street<br>Grand Junction CO 81501                                                                                                                                                                                                        | Fee $\underbrace{25.00}$<br>Zone $\underbrace{C-2}$                                                                                                        |
|                                                                                                                                                                                                                                                                                                                                   | (970) 244-1430                                                                                                                                                                                                                                                     |                                                                                                                                                            |
| TAX SCHEDULE       2945-09/-21. DULe       CONTRACTOR       Budis Signs         BUSINESS NAME       GO/ds G-ym       LICENSE NO.       2070/7/         STREET ADDRESS       S6/25 Rd       ADDRESS       1055 CLFe         PROPERTY OWNER       TELEPHONE NO.       245-7200         OWNER ADDRESS       CONTACT PERSON       000 |                                                                                                                                                                                                                                                                    |                                                                                                                                                            |
| 1. FLUSH WALL 2 Square Feet per Linear Foot of Building Facade                                                                                                                                                                                                                                                                    |                                                                                                                                                                                                                                                                    |                                                                                                                                                            |
| [] 2. ROOF2 Square Feet per Linear Foot of Building Facade[] 3. FREE-STANDING2 Traffic Lanes - 0.75 Square Feet x Street Frontage                                                                                                                                                                                                 |                                                                                                                                                                                                                                                                    |                                                                                                                                                            |
| 4 or more Traffic Lanes - 1.5 Square Feet x Street Frontage                                                                                                                                                                                                                                                                       |                                                                                                                                                                                                                                                                    |                                                                                                                                                            |
| []4. PROJECTING0.5 Square Feet per each Linear Foot of Building Facade[]5. OFF-PREMISE0.5 Square Feet per each Linear Foot of Building FacadeSee #3 Spacing Requirements; Not > 300 Square Feet or < 15 Square Feet                                                                                                               |                                                                                                                                                                                                                                                                    |                                                                                                                                                            |
|                                                                                                                                                                                                                                                                                                                                   |                                                                                                                                                                                                                                                                    |                                                                                                                                                            |
| [ ] Externally Illuminated                                                                                                                                                                                                                                                                                                        | X Internally Illuminated                                                                                                                                                                                                                                           | 🕅 Non-Illuminated                                                                                                                                          |
| <ul> <li>(1 - 5) Area of Proposed Sig</li> <li>(1,2,4) Building Façade:</li> <li>(1 - 4) Street Frontage:</li> <li>(2 - 5) Height to Top of Sig</li> </ul>                                                                                                                                                                        | gn: <u>16</u> Square Feet<br><u>2712</u> Linear Feet Building Façade I<br><u>2912</u> Linear Feet Name of Street:                                                                                                                                                  | Direction: North South East West<br>25 Road<br>le: $10$ Feet                                                                                               |
| <ul> <li>(1 - 5) Area of Proposed Sig</li> <li>(1,2,4) Building Façade:</li> <li>(1 - 4) Street Frontage:</li> <li>(2 - 5) Height to Top of Sig</li> </ul>                                                                                                                                                                        | gn:Square Feet<br><u>2712</u> Linear Feet Building Façade I<br><u>2912</u> Linear Feet Name of Street:<br>n: Feet Clearance to Grad<br>isting Off-Premise Signs within 600 Feet:                                                                                   | Direction: North South East West<br>25 Road<br>le: $10$ Feet                                                                                               |
| <ul> <li>(1 - 5) Area of Proposed Sig</li> <li>(1,2,4) Building Façade:</li> <li>(1 - 4) Street Frontage:</li> <li>(2 - 5) Height to Top of Sig</li> <li>(5) Distance from all Ex</li> </ul>                                                                                                                                      | gn: <u>16</u> Square Feet<br><u>2712</u> Linear Feet Building Façade I<br><u>290</u> Linear Feet Name of Street:                                                                                                                                                   | Direction: North South East West<br>25 Road<br>le: 10 Feet<br>Feet<br>For OFFICE USE ONLY                                                                  |
| (1 - 5) Area of Proposed Sig<br>(1,2,4) Building Façade:<br>(1 - 4) Street Frontage:<br>(2 - 5) Height to Top of Sig<br>(5) Distance from all Ex<br>EXISTING SIGNAGE/TYPE                                                                                                                                                         | gn: <u>116</u> Square Feet<br><u>2712</u> Linear Feet Building Façade I<br><u>290</u> Linear Feet Name of Street:<br>n: <u>18</u> Feet Clearance to Gradisting Off-Premise Signs within 600 Feet:<br>& SQUARE FOOTAGE:<br><u>136</u> Sq. Ft.                       | Direction: North South East West<br>25 Road<br>le:Feet<br>Feet<br>FOR OFFICE USE ONLY<br>Signage Allowed on Parcel for ROW:<br>6/5 2                       |
| <ul> <li>(1 - 5) Area of Proposed Sig</li> <li>(1,2,4) Building Façade:</li> <li>(1 - 4) Street Frontage:</li> <li>(2 - 5) Height to Top of Sig</li> <li>(5) Distance from all Ex</li> </ul>                                                                                                                                      | gn: <u>116</u> Square Feet<br><u>2712</u> Linear Feet Building Façade I<br><u>290</u> Linear Feet Name of Street:<br>n: <u>18</u> Feet Clearance to Gradisting Off-Premise Signs within 600 Feet:<br>& SQUARE FOOTAGE:<br><u>136</u> Sq. Ft.                       | Direction: North South East West<br>25 Road<br>le:Feet<br>Feet<br>FOR OFFICE USE ONLY<br>Signage Allowed on Parcel for ROW:<br>Building <u>483</u> Sq. Ft. |
| (1 - 5) Area of Proposed Sig<br>(1,2,4) Building Façade:<br>(1 - 4) Street Frontage:<br>(2 - 5) Height to Top of Sig<br>(5) Distance from all Ex<br>EXISTING SIGNAGE/TYPE                                                                                                                                                         | gn: <u>116</u> Square Feet<br><u>2712</u> Linear Feet Building Façade I<br><u>2912</u> Linear Feet Name of Street:<br>n: <u>18</u> Feet Clearance to Gradisting Off-Premise Signs within 600 Feet:<br>& SQUARE FOOTAGE:<br><u>136</u> Sq. Ft.<br><u>24</u> Sq. Ft. | Direction: North South East West<br>25 Road<br>le:Feet<br>Feet<br>FOR OFFICE USE ONLY<br>Signage Allowed on Parcel for ROW:<br>Building <u>483</u> Sq. Ft. |

**NOTE:** No sign may exceed 300 square feet. A separate sign clearance is required for each sign. Attach a sketch, to scale, of proposed and existing signage including types, dimensions and lettering. Attach a plot plan, to scale, showing: abutting streets, alleys, easements, driveways, encroachments, property lines, distances from existing buildings to proposed signs and required setbacks. <u>A SEPARATE</u> <u>PERMIT FROM THE BUILDING DEPARTMENT IS ALSO REQUIRED.</u>