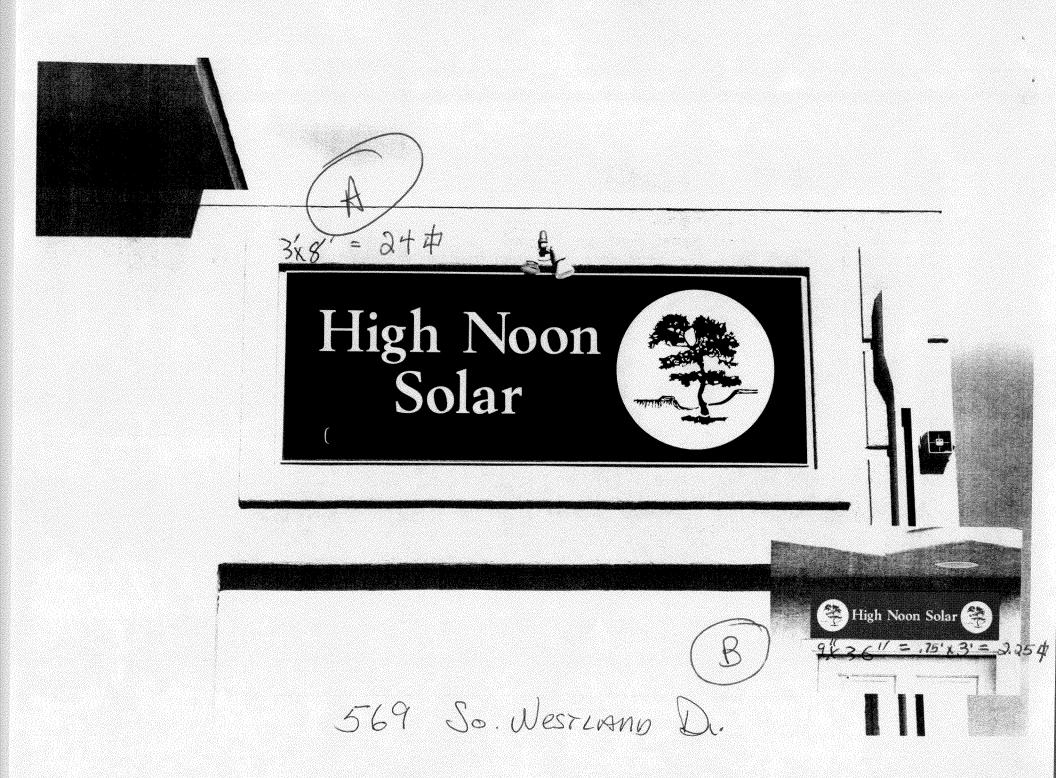

| BUSINESS NAME High Noon Solar                                                                                                                                                                                      |                                                       |                  | CONTRACTOR The Sign South                                              |                          |  |
|--------------------------------------------------------------------------------------------------------------------------------------------------------------------------------------------------------------------|-------------------------------------------------------|------------------|------------------------------------------------------------------------|--------------------------|--|
|                                                                                                                                                                                                                    | restorate or Au                                       | /                | ENO. 2071049                                                           | L. 7                     |  |
| PROPERTY OWNER                                                                                                                                                                                                     |                                                       |                  | ADDRESS <u>570 E. Crete C. #2</u><br>TELEPHONE NO. <u>970-244-9197</u> |                          |  |
| OWNER ADDRESS                                                                                                                                                                                                      |                                                       |                  | CONTACT PERSON Mark                                                    |                          |  |
|                                                                                                                                                                                                                    |                                                       |                  |                                                                        |                          |  |
| Face change only on items 2, 3 & 4                                                                                                                                                                                 | uare Feet per Linear Foo                              | ot of Building   | Façade                                                                 |                          |  |
|                                                                                                                                                                                                                    | uare Feet per Linear Foo                              | ot of Building l | Facade                                                                 |                          |  |
| [ ] 3. PROJECTING 0.5 Square Feet per each Linear Foot of Building Facade                                                                                                                                          |                                                       |                  |                                                                        |                          |  |
|                                                                                                                                                                                                                    | affic Lanes - 0.75 Square<br>more Traffic Lanes - 1.5 |                  |                                                                        |                          |  |
|                                                                                                                                                                                                                    |                                                       |                  |                                                                        |                          |  |
| [ ] Existing Externally or Internally Illuminated – No Change in Electrical Service [>] Non-Illuminated                                                                                                            |                                                       |                  |                                                                        |                          |  |
| (1-4) Area of Proposed Sign: 24                                                                                                                                                                                    | _ Square Feet                                         |                  |                                                                        |                          |  |
| (1-3) Building Façade: 45 Linear Feet Building Facade Direction: North South East West                                                                                                                             |                                                       |                  |                                                                        |                          |  |
| (4) Street Frontage: 40 120                                                                                                                                                                                        | _ Linear Feet                                         |                  | Street: Westgute                                                       | ·                        |  |
| (2-4) Height to Top of Sign:                                                                                                                                                                                       | Feet                                                  | Clearance        | e to Grade:                                                            | Feet                     |  |
| EXISTING SIGNAGE/TYPE:                                                                                                                                                                                             |                                                       |                  | FOR OFFICE                                                             | USE ONLY                 |  |
| - Etuah wall                                                                                                                                                                                                       |                                                       | _ Sq. Ft.        | Signage Allowed on Parcel                                              | :                        |  |
| Chich wall                                                                                                                                                                                                         | 2,255                                                 | Sq. Ft           | 55 x ⊋ Building                                                        | //C) Sa Et               |  |
|                                                                                                                                                                                                                    |                                                       | _ 54.7           |                                                                        |                          |  |
|                                                                                                                                                                                                                    |                                                       | _ Sq. Ft.        | /20 %. 75 Free-Standing                                                | 90 Sq. Ft.               |  |
| Total Ex                                                                                                                                                                                                           | isting:                                               | _ Sq. Ft.        | Total Allowed:                                                         | / / O Sq. Ft.            |  |
| COMMENTS: Replace existing sign                                                                                                                                                                                    |                                                       |                  |                                                                        |                          |  |
| COMMENTS. 1-Epilot Confilly Sign                                                                                                                                                                                   |                                                       |                  |                                                                        |                          |  |
|                                                                                                                                                                                                                    |                                                       |                  |                                                                        |                          |  |
| NOTE: No sign may exceed 300 square feet. A separate sign permit is required for each sign. Attach a sketch, to scale, of proposed and                                                                             |                                                       |                  |                                                                        |                          |  |
| existing signage including types, dimension                                                                                                                                                                        | as and lettering. Attach                              | i a plot plan, t | o scale, showing: abutting str                                         | eets, alleys, easements, |  |
| driveways, encroachments, property lines, distances from existing buildings to proposed signs and required setbacks. Roof signs shall be manufactured such that no guy wires, braces or supports shall be visible. |                                                       |                  |                                                                        |                          |  |
| I hereby attest that the information on this form and the attached sketches are true and accurate.                                                                                                                 |                                                       |                  |                                                                        |                          |  |
| 10/10/11/                                                                                                                                                                                                          | * ~ - 1                                               |                  | udoth A. Kroni                                                         | 1/20/01                  |  |
| Applicant's Signature                                                                                                                                                                                              | <u>June 27/67</u>                                     |                  | y Development Approval                                                 |                          |  |
| **                                                                                                                                                                                                                 |                                                       |                  | ,                                                                      | ~~~~                     |  |

| TAX SCHEDULE 2(+5-102-31-004  BUSINESS NAME High Noon Solar  STREET ADDRESS 569 5, Westgate Dr. AV  PROPERTY OWNER  OWNER ADDRESS   [X] 1. FLUSH WALL 2 Square Feet per Linear Foot of Face change only on items 2, 3 & 4  [ ] 2. ROOF 2 Square Feet per Linear Foot of Square Feet per Linear Foot of O.5 Square Feet per each Linear [ ] 4. FREE-STANDING 2 Traffic Lanes - 0.75 Square Feet per Linear Foot of O.5 Square Feet per each Linear [ ] 4. FREE-STANDING 2 Traffic Lanes - 1.5 Square Feet per Linear Feet per Linear Feet per Linear Feet per Linear Feet per Each Linear [ ] 4. FREE-STANDING 2 Traffic Lanes - 1.5 Square Feet per Linear Fee | of Building Facade Foot of Building Facade eet x Street Frontage  |  |  |  |
|--------------------------------------------------------------------------------------------------------------------------------------------------------------------------------------------------------------------------------------------------------------------------------------------------------------------------------------------------------------------------------------------------------------------------------------------------------------------------------------------------------------------------------------------------------------------------------------------------------------------------------------------------------------------------------------------------------------------------------------------------------------------------------------------------------------------------------------------------------------------------------------------------------------------------------------------------------------------------------------------------------------------------------------------------------------------------------------------------------------------------------------------------------------------------------------------------------------------------------------------------------------------------------------------------------------------------------------------------------------------------------------------------------------------------------------------------------------------------------------------------------------------------------------------------------------------------------------------------------------------------------------------------------------------------------------------------------------------------------------------------------------------------------------------------------------------------------------------------------------------------------------------------------------------------------------------------------------------------------------------------------------------------------------------------------------------------------------------------------------------------------|-------------------------------------------------------------------|--|--|--|
| [ ] Existing Externally or Internally Illuminated – No Change in Electrical Service [X] Non-Illuminated                                                                                                                                                                                                                                                                                                                                                                                                                                                                                                                                                                                                                                                                                                                                                                                                                                                                                                                                                                                                                                                                                                                                                                                                                                                                                                                                                                                                                                                                                                                                                                                                                                                                                                                                                                                                                                                                                                                                                                                                                        |                                                                   |  |  |  |
| (1-4) Area of Proposed Sign: 2.25 Square Feet (1-3) Building Façade: 55 Linear Feet (4) Street Frontage: / 20 Linear Feet (2-4) Height to Top of Sign: Feet                                                                                                                                                                                                                                                                                                                                                                                                                                                                                                                                                                                                                                                                                                                                                                                                                                                                                                                                                                                                                                                                                                                                                                                                                                                                                                                                                                                                                                                                                                                                                                                                                                                                                                                                                                                                                                                                                                                                                                    | Building Facade Direction: North South East West  Name of Street: |  |  |  |
| EXISTING SIGNAGE/TYPE:                                                                                                                                                                                                                                                                                                                                                                                                                                                                                                                                                                                                                                                                                                                                                                                                                                                                                                                                                                                                                                                                                                                                                                                                                                                                                                                                                                                                                                                                                                                                                                                                                                                                                                                                                                                                                                                                                                                                                                                                                                                                                                         | FOR OFFICE USE ONLY                                               |  |  |  |
| Hefushnall 24 s                                                                                                                                                                                                                                                                                                                                                                                                                                                                                                                                                                                                                                                                                                                                                                                                                                                                                                                                                                                                                                                                                                                                                                                                                                                                                                                                                                                                                                                                                                                                                                                                                                                                                                                                                                                                                                                                                                                                                                                                                                                                                                                | q. Ft. Signage Allowed on Parcel:                                 |  |  |  |
| - flugg Wall 2,25 s                                                                                                                                                                                                                                                                                                                                                                                                                                                                                                                                                                                                                                                                                                                                                                                                                                                                                                                                                                                                                                                                                                                                                                                                                                                                                                                                                                                                                                                                                                                                                                                                                                                                                                                                                                                                                                                                                                                                                                                                                                                                                                            | Sq. Ft. 55 × A Building 110 Sq. Ft.                               |  |  |  |
|                                                                                                                                                                                                                                                                                                                                                                                                                                                                                                                                                                                                                                                                                                                                                                                                                                                                                                                                                                                                                                                                                                                                                                                                                                                                                                                                                                                                                                                                                                                                                                                                                                                                                                                                                                                                                                                                                                                                                                                                                                                                                                                                | Sq. Ft. 120 x. 15 Free-Standing 90 Sq. Ft.                        |  |  |  |
| Total Existing: 24 S                                                                                                                                                                                                                                                                                                                                                                                                                                                                                                                                                                                                                                                                                                                                                                                                                                                                                                                                                                                                                                                                                                                                                                                                                                                                                                                                                                                                                                                                                                                                                                                                                                                                                                                                                                                                                                                                                                                                                                                                                                                                                                           | Sq. Ft. Total Allowed: 110 Sq. Ft.                                |  |  |  |
| COMMENTS: Replace existry sign                                                                                                                                                                                                                                                                                                                                                                                                                                                                                                                                                                                                                                                                                                                                                                                                                                                                                                                                                                                                                                                                                                                                                                                                                                                                                                                                                                                                                                                                                                                                                                                                                                                                                                                                                                                                                                                                                                                                                                                                                                                                                                 |                                                                   |  |  |  |
| NOTE: No sign may exceed 300 square feet. A separate sign permit is required for each sign. Attach a sketch, to scale, of proposed and existing signage including types, dimensions and lettering. Attach a plot plan, to scale, showing: abutting streets, alleys, easements, driveways, encroachments, property lines, distances from existing buildings to proposed signs and required setbacks. Roof signs shall be manufactured such that no guy wires, braces or supports shall be visible.                                                                                                                                                                                                                                                                                                                                                                                                                                                                                                                                                                                                                                                                                                                                                                                                                                                                                                                                                                                                                                                                                                                                                                                                                                                                                                                                                                                                                                                                                                                                                                                                                              |                                                                   |  |  |  |
| I hereby attest that the information on this form and the attached sketch                                                                                                                                                                                                                                                                                                                                                                                                                                                                                                                                                                                                                                                                                                                                                                                                                                                                                                                                                                                                                                                                                                                                                                                                                                                                                                                                                                                                                                                                                                                                                                                                                                                                                                                                                                                                                                                                                                                                                                                                                                                      | Tudioh A. Vez - 6/29/67                                           |  |  |  |
|                                                                                                                                                                                                                                                                                                                                                                                                                                                                                                                                                                                                                                                                                                                                                                                                                                                                                                                                                                                                                                                                                                                                                                                                                                                                                                                                                                                                                                                                                                                                                                                                                                                                                                                                                                                                                                                                                                                                                                                                                                                                                                                                | Community Development Approval  Date                              |  |  |  |