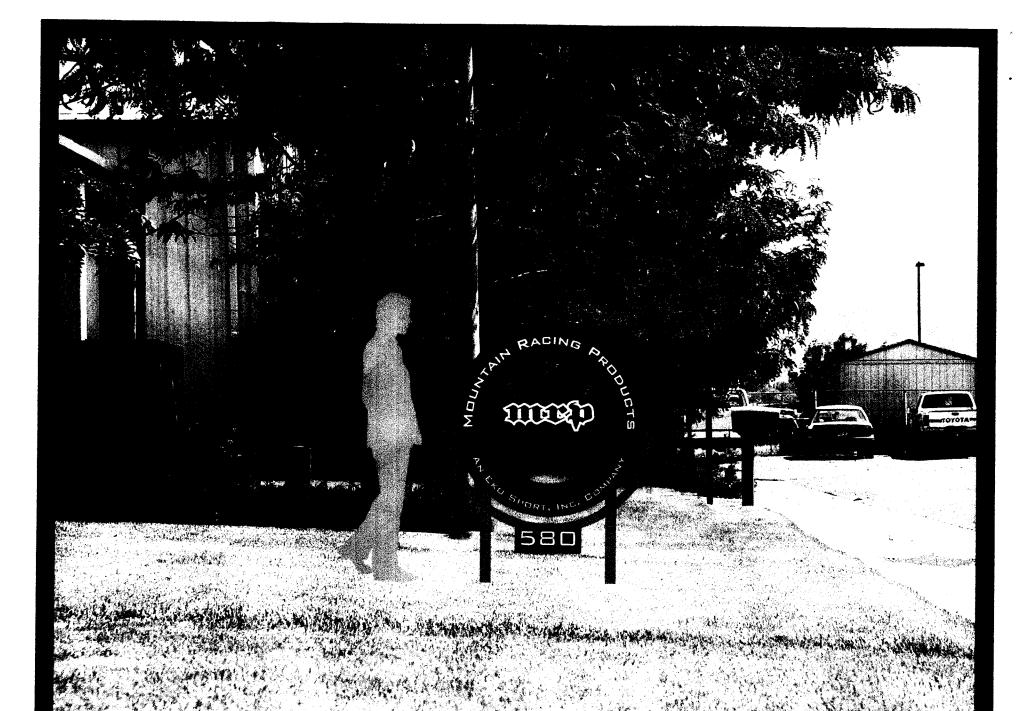

| TAX SCHEDULE  BUSINESS NAME EKO SPORT  STREET ADDRESS 580 N. WEST  PROPERTY OWNER # 6 Ralt  OWNER ADDRESS 580 N. WEST                                                                                                                                                                                                                                                                                                                                                                             | CATE DR                         | LICENS<br>ADDRE<br>TELEPH           | ACTOR ANGEL SIGENO. 20 70084<br>SS <u>E90 N WESTGA</u><br>IONENO. 970-244-3<br>CTPERSON DANIEL | rE                                    |  |  |
|---------------------------------------------------------------------------------------------------------------------------------------------------------------------------------------------------------------------------------------------------------------------------------------------------------------------------------------------------------------------------------------------------------------------------------------------------------------------------------------------------|---------------------------------|-------------------------------------|------------------------------------------------------------------------------------------------|---------------------------------------|--|--|
| [ ] 1. FLUSH WALL 2 Square Feet per Linear Foot of Building Façade  Face change only on items 2, 3 & 4  [ ] 2. ROOF 2 Square Feet per Linear Foot of Building Facade  [ ] 3. PROJECTING 0.5 Square Feet per each Linear Foot of Building Facade  1. Traffic Lanes - 0.75 Square Feet x Street Frontage  4 or more Traffic Lanes - 1.5 Square Feet x Street Frontage                                                                                                                               |                                 |                                     |                                                                                                |                                       |  |  |
| [ ] Existing Externally or Internally Illuminated – No Change in Electrical Service                                                                                                                                                                                                                                                                                                                                                                                                               |                                 |                                     |                                                                                                |                                       |  |  |
| (1-3) Building Façade: 150 Lin (4) Street Frontage: 250 Lin                                                                                                                                                                                                                                                                                                                                                                                                                                       | uare Feet  near Feet  near Feet | Name of                             | Facade Direction: North Sout<br>Street: <u>N. Wister Are</u><br>e to Grade: #3"                |                                       |  |  |
| EXISTING SIGNAGE/TYPE:                                                                                                                                                                                                                                                                                                                                                                                                                                                                            |                                 |                                     | FOR OFFICE U                                                                                   | SE ONLY                               |  |  |
| NA                                                                                                                                                                                                                                                                                                                                                                                                                                                                                                |                                 | _ Sq. Ft.                           | Signage Allowed on Parcel:                                                                     |                                       |  |  |
| Total Existing                                                                                                                                                                                                                                                                                                                                                                                                                                                                                    | g:                              | _ Sq. Ft.<br>_ Sq. Ft.<br>_ Sq. Ft. | 150 x2 Building _<br>250 x.75 Free-Standing _<br>Total Allowed: _                              | 300 Sq. Ft.  187 Sq. Ft.  300 Sq. Ft. |  |  |
| COMMENTS:                                                                                                                                                                                                                                                                                                                                                                                                                                                                                         |                                 |                                     |                                                                                                |                                       |  |  |
| NOTE: No sign may exceed 300 square feet. A separate sign permit is required for each sign. Attach a sketch, to scale, of proposed and existing signage including types, dimensions and lettering. Attach a plot plan, to scale, showing: abutting streets, alleys, easements, driveways, encroachments, property lines, distances from existing buildings to proposed signs and required setbacks. Roof signs shall be manufactured such that no guy wires, braces or supports shall be visible. |                                 |                                     |                                                                                                |                                       |  |  |
| I hereby attest that the information on this form and the attached sketches are true and accurate.  9-11-07 Juchtu A. Para 9/17/07                                                                                                                                                                                                                                                                                                                                                                |                                 |                                     |                                                                                                |                                       |  |  |
| Applicant's Signature                                                                                                                                                                                                                                                                                                                                                                                                                                                                             | Date                            | Communit                            | Community Development Approval Date                                                            |                                       |  |  |

(White: Community Development)

(Yellow: Applicant)

(Pink: Code Enforcement)

4.5

54.92 in

RACING TA SPORT, INE. COMPAN

りそ

580