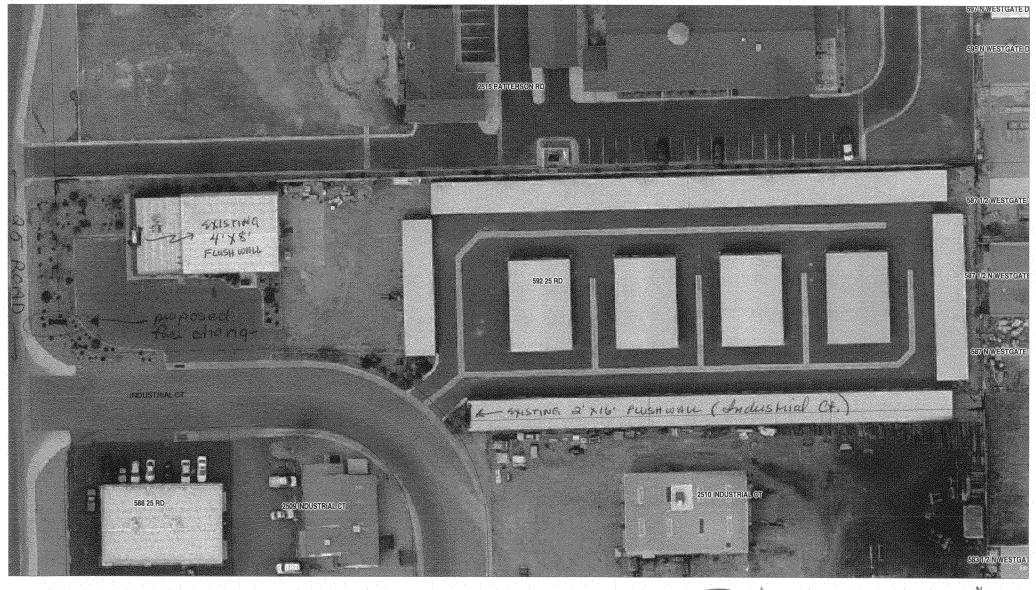

## City of Grand Junction GIS Zoning Map ©

592 25 Road

(Pink: Code Enforcement)

| TAX SCHEDULE 145-161-15-011  BUSINESS NAME Quadro Old Company  STREET ADDRESS 592 25 Rd.  PROPERTY OWNER Liberty Stringe  OWNER ADDRESS                                                                                                                                                                                                                                                                                                                                                                   | CONTRACTOR Global Graffix 1 Sign  LICENSE NO. 2071279  ADDRESS 591 25 Rd Suite # A1  TELEPHONE NO. 970-1640-4161  CONTACT PERSON Chris Walter |  |
|-----------------------------------------------------------------------------------------------------------------------------------------------------------------------------------------------------------------------------------------------------------------------------------------------------------------------------------------------------------------------------------------------------------------------------------------------------------------------------------------------------------|-----------------------------------------------------------------------------------------------------------------------------------------------|--|
| [ ] 1. FLUSH WALL       2 Square Feet per Linear Foot of Building Façade         Face change only on items 2, 3 & 4       2 Square Feet per Linear Foot of Building Facade         [ ] 2. ROOF       2 Square Feet per Linear Foot of Building Facade         [ ] 3. PROJECTING       0.5 Square Feet per each Linear Foot of Building Facade         [ ] 4. FREE-STANDING       2 Traffic Lanes - 0.75 Square Feet x Street Frontage         4 or more Traffic Lanes - 1.5 Square Feet x Street Frontage |                                                                                                                                               |  |
| [ ] Existing Externally or Internally Illuminated – No Change in Electrical Service [X] Non-Illuminated                                                                                                                                                                                                                                                                                                                                                                                                   |                                                                                                                                               |  |
| (1-4) Area of Proposed Sign: 64 Square Feet (1-3) Building Façade: 50 Linear Feet (4) Street Frontage: 136 / 20 Linear Feet (2-4) Height to Top of Sign: 10 Feet  Square Feet Building Facade Direction: North South East West Name of Street: 25 Rd Clearance to Grade: 47 / 5 mc hes Feet                                                                                                                                                                                                               |                                                                                                                                               |  |
| EXISTING SIGNAGE/TYPE:                                                                                                                                                                                                                                                                                                                                                                                                                                                                                    | FOR OFFICE USE ONLY                                                                                                                           |  |
| Flush Wall 4'x8' 32                                                                                                                                                                                                                                                                                                                                                                                                                                                                                       | Sq. Ft. Signage Allowed on Parcel:                                                                                                            |  |
| Flosh Wall 4'x8' 32 Hash wall 2x Ho [ Incl. thial (4) 32                                                                                                                                                                                                                                                                                                                                                                                                                                                  | Sq. Ft. 50 KZ Building 100 Sq. Ft.                                                                                                            |  |
|                                                                                                                                                                                                                                                                                                                                                                                                                                                                                                           | Sq. Ft. 720 x 75 Free-Standing 76 Sq. Ft.                                                                                                     |  |
| Total Existing: 32                                                                                                                                                                                                                                                                                                                                                                                                                                                                                        | Sq. Ft. Total Allowed:/ Sq. Ft.                                                                                                               |  |
| Comments: Face change to existing the standing; and money qualent Colleges to morning hearty Strange.                                                                                                                                                                                                                                                                                                                                                                                                     |                                                                                                                                               |  |
| <b>NOTE:</b> No sign may exceed 300 square feet. A separate sign permit is required for each sign. Attach a sketch, to scale, of proposed and existing signage including types, dimensions and lettering. Attach a plot plan, to scale, showing: abutting streets, alleys, easements, driveways, encroachments, property lines, distances from existing buildings to proposed signs and required setbacks. Roof signs shall be manufactured such that no guy wires, braces or supports shall be visible.  |                                                                                                                                               |  |
| I hereby attest that the information on this form and the attached sketches are true and accurate.                                                                                                                                                                                                                                                                                                                                                                                                        |                                                                                                                                               |  |
| Q1 Joll 2-23-07                                                                                                                                                                                                                                                                                                                                                                                                                                                                                           | Judetist que - 3/27/2007                                                                                                                      |  |
| Applicant's Signature Date                                                                                                                                                                                                                                                                                                                                                                                                                                                                                | Community Development Approval Date                                                                                                           |  |