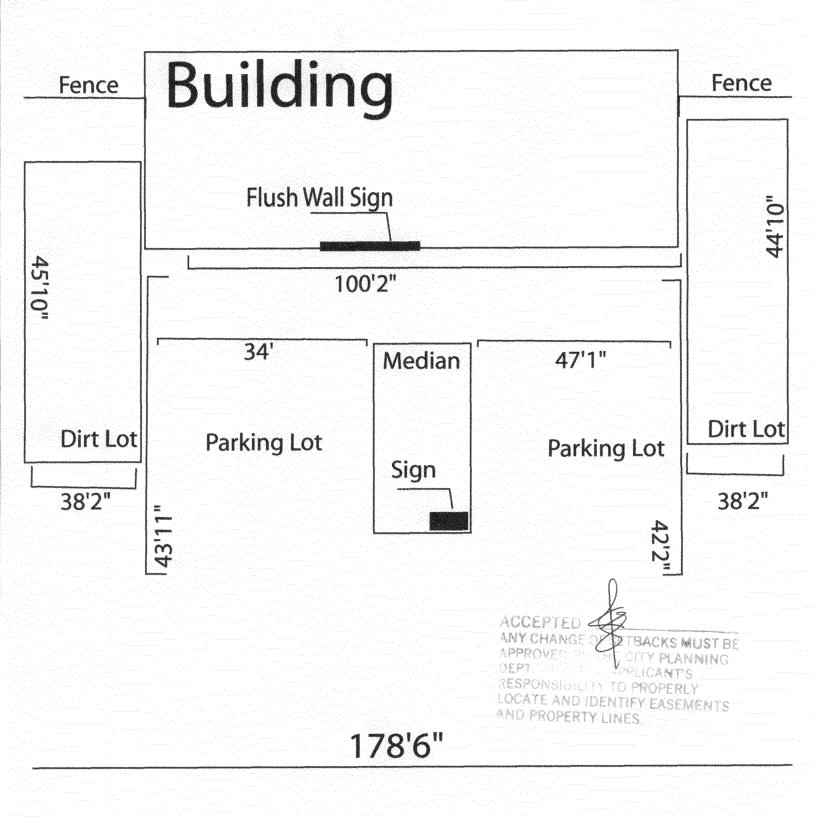

## SIGN CLEARANCE

Community Development Department 250 North 5<sup>th</sup> Street Grand Junction CO 81501 (970) 244-1430

|                                  | <br><i></i> |
|----------------------------------|-------------|
| Clearance No.                    | •           |
|                                  | <br>        |
| Date Submitted 8 7 57 Fee \$ 800 |             |
| Eas \$ 52 00/                    |             |
| 1 cc \$ <u>00.</u>               | <br>        |
| Zone C-S                         |             |
|                                  | <br>        |

| TAX SCHEDULE 2945-102 BUSINESS NAME LINCAR STREET ADDRESS 593 N.C. PROPERTY OWNER JOR SA OWNER ADDRESS 503 W FO                                                                                                                                                                                                                                                                                                                                                                | E LI<br>MMERCIAL DR#1 AI<br>X TI | CENSE NO<br>DDRESS <b>5</b><br>ELEPHONE | DR Angl Sign ((<br>2010084<br>90 W. Westgat<br>NO. 244-8934<br>ERSON KISTYN |                    |
|--------------------------------------------------------------------------------------------------------------------------------------------------------------------------------------------------------------------------------------------------------------------------------------------------------------------------------------------------------------------------------------------------------------------------------------------------------------------------------|----------------------------------|-----------------------------------------|-----------------------------------------------------------------------------|--------------------|
| 1. FLUSH WALL 2 Square Feet per Linear Foot of Building Facade 2 Square Feet per Linear Foot of Building Facade 2 Square Feet per Linear Foot of Building Facade 2 Traffic Lanes - 0.75 Square Feet x Street Frontage 4 or more Traffic Lanes - 1.5 Square Feet x Street Frontage 0.5 Square Feet per each Linear Foot of Building Facade 5 See #3 Spacing Requirements; Not > 300 Square Feet or < 15 Square Feet                                                             |                                  |                                         |                                                                             |                    |
| [ ] Externally Illuminated                                                                                                                                                                                                                                                                                                                                                                                                                                                     | Internally Illumina              | ated                                    | Non-Illuminated                                                             |                    |
| (1-5) Area of Proposed Sign: Square Feet (1,2,4) Building Façade: Linear Feet Building Façade Direction: North South East West (1-4) Street Frontage: Linear Feet Name of Street: COMMERCIAL DR. (2-5) Height to Top of Sign: Feet Clearance to Grade: 3.7 Feet (5) Distance from all Existing Off-Premise Signs within 600 Feet: Feet                                                                                                                                         |                                  |                                         |                                                                             |                    |
| EXISTING SIGNAGE/TYPE & SQU                                                                                                                                                                                                                                                                                                                                                                                                                                                    | JARE FOOTAGE:                    |                                         | FOR OFFICE                                                                  | USE ONLY           |
|                                                                                                                                                                                                                                                                                                                                                                                                                                                                                |                                  | Sq. Ft.                                 | Signage Allowed on Parce                                                    | el for ROW:        |
| -                                                                                                                                                                                                                                                                                                                                                                                                                                                                              |                                  | Sq. Ft.                                 | Building                                                                    | <u>200</u> Sq. Ft. |
|                                                                                                                                                                                                                                                                                                                                                                                                                                                                                |                                  | Sq. Ft.                                 | Free-Standing                                                               | 133.5 Sq. Ft.      |
| То                                                                                                                                                                                                                                                                                                                                                                                                                                                                             | tal Existing:                    | Sq. Ft.                                 | Total Allowed:                                                              | <u>200</u> sq. Ft. |
| COMMENTS:                                                                                                                                                                                                                                                                                                                                                                                                                                                                      |                                  |                                         |                                                                             |                    |
| NOTE: No sign may exceed 300 square feet. A separate sign clearance is required for each sign. Attach a sketch, to scale, of proposed and existing signage including types, dimensions and lettering. Attach a plot plan, to scale, showing: abutting streets, alleys, easements, driveways, encroachments, property lines, distances from existing buildings to proposed signs and required setbacks. <u>A SEPARATE PERMIT FROM THE BUILDING DEPARTMENT IS ALSO REQUIRED.</u> |                                  |                                         |                                                                             |                    |
| I hereby attest that the information on this form and the attached sketches are true and accurate.  Applicant's Signature  Date  Community Development Approval  Date                                                                                                                                                                                                                                                                                                          |                                  |                                         |                                                                             |                    |
| (White: Community Development) (Canary: Applicant) (Pink: Building Dept) (Goldenrod: Code Enforcement)                                                                                                                                                                                                                                                                                                                                                                         |                                  |                                         |                                                                             |                    |